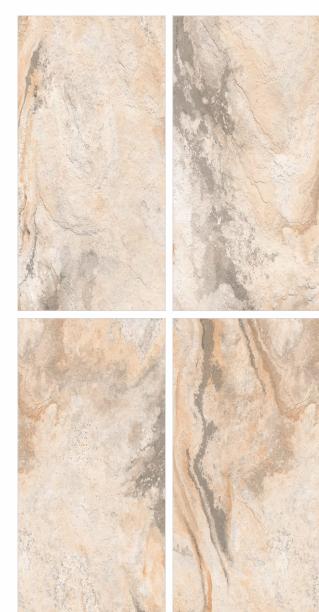

F4401 [3] Random

Glazed Vitrified Tiles

600x 1200mm 600mm

600x 1200mm

600x 600mm

[9mm] Thickness

Random Designs

Chemical Resistant

F4406 [3] Random

Glazed Vitrified Tiles

600x 1200mm 600mm

[9mm] Thickness

Random Designs

Chemical Resistant

F4410 [3] Random

Glazed Vitrified Tiles