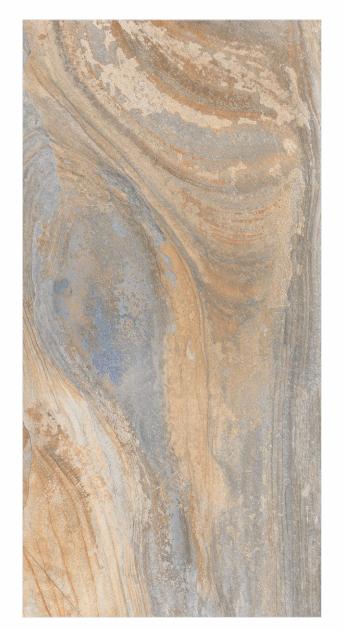

**FEATURES** 

< 0.08% Water Absorption

Scratch Resistance

Random Designs

Chemical Resistant

AVAILABLE [9MM] THICKNESS IN ALL SIZES

300 x600 mm

600 x600 mm 600 x120 mm

F4401 [3] Random

Glazed Vitrified Tiles

600x 1200mm 600mm

600x 1200mm

600x 600mm

[9mm] Thickness

Random Designs

Chemical Resistant