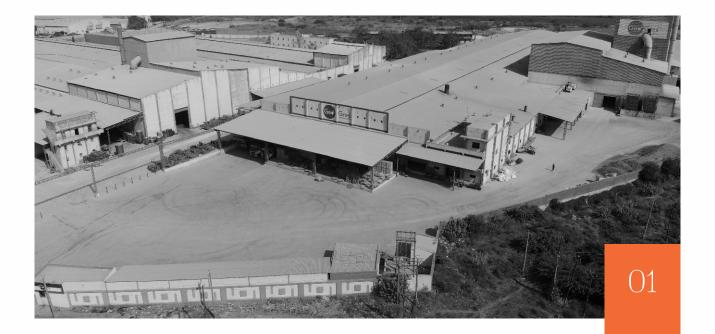

Our Group of factories - Eddica Ceramics LLP. Geotech Ceramics, Notto Granito LLP and Delta Tiles India LLP manufactures various sizes of ceramic wall  $\delta$  floor and porcelain floor tiles. All our factories have highly automated and advanced production facilities and are situated in the heart of India's ceramic hub in Morbi, Gujarat. Right from machinery to raw materials, we procure the very best from various foreign sources like Italy, Spain and China. At pace with prevailing trends in the international market, our product range aptly complements the contemporary consumers' demands and has got wide acceptance in many Europe, USA, Latin America, African, Gulf, Middle East and South Asian countries. To bind all this together and offer high-quality products to our customers, Royal Exporters has stringent and elaborate quality control systems in place which match the international quality standards.

04

Factories to Cater Wide Range of Products

Royal Exporters is a leading manufacturer of innovative tiles in India. With a grand production capacity of 30,000 Sq. Mts per day and two-star export house certification, our products are sold to 30+ countries across the world.