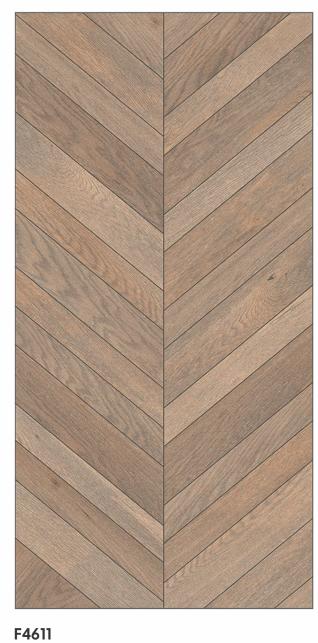

F4612

600x 1200mm 600mm

)Ov

[9mm] Thickness

Random Designs

Chemical Resistant