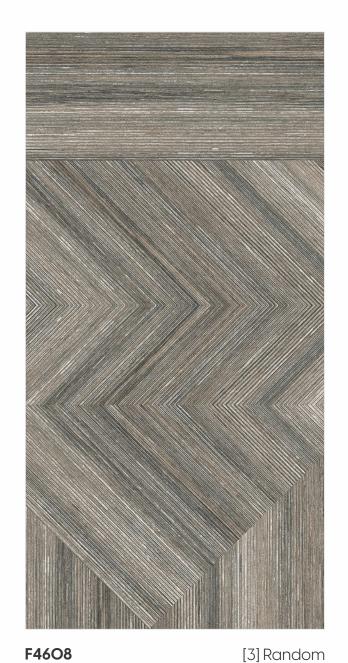

Chemical Resistant

F46O5 [3] Random F46O6 [4] Random

Glazed Vitrified Tiles

600x 1200mm 600mm

Scratch Resistance

Random Designs

Chemical Resistant

F4607 [3] Random