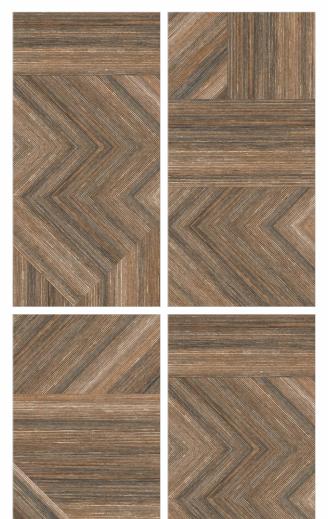

Glazed Vitrified Tiles

600x 1200mm

600x 600mm

Chemical Resistant

Royal exporters

The wood finish tiles bring the charm and elegance of natural wood to a space with the comfort and functionality of ceramic tiles. These tiles keep a place connected to the environment while filling the ambience with freshness and a stylish appeal.