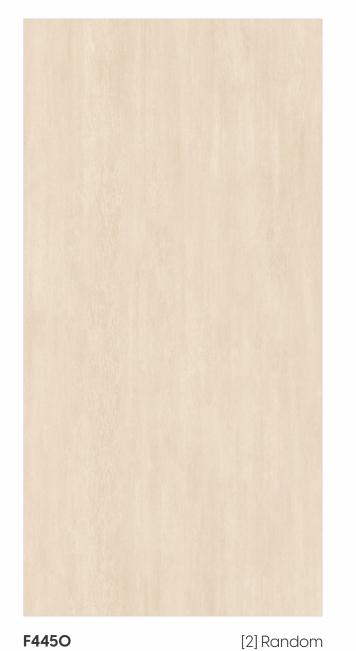

[9mm] Thickness

Random Designs

Chemical Resistant

600x 1200mm 600mm

Chemical Resistant

F4444 F4445 [2] Random [2] Random

F4446

F4447

[9mm] Thickness

Chemical Resistant

[2] Random [2] Random F4455

Glazed Vitrified Tiles

600x 1200mm

600x 600mm

[9mm] Thickness

Random Designs