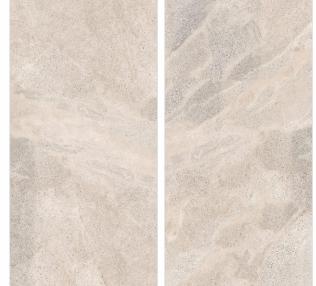

## AVAILABLE SIZES IN POLISHED VITRIFIED TILES

Our tiles are available in various sizes giving an opportunity to experiment and create attractive spaces. The large-sized tiles create a spacious view and the small-sized tiles are the perfect fit for a compact space. These tiles have multiple features like resistance to scratches, water and chemicals that create a comfortable environment.

**FEATURES** 

< 0.08% Water Absorption

Scratch Resistance

Random Designs

Chemical Resistant

AVAILABLE [9MM] THICKNESS IN ALL SIZES

300 x600 mm

600 x600 mm 600 x120 mm