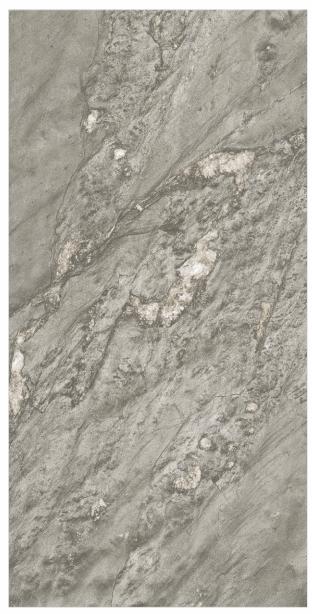

## AVAILABLE SIZES IN POLISHED VITRIFIED TILES

Our tiles are available in various sizes giving an opportunity to experiment and create attractive spaces. The large-sized tiles create a spacious view and the small-sized tiles are the perfect fit for a compact space. These tiles have multiple features like resistance to scratches, water and chemicals that create a comfortable environment.

**FEATURES** 

< 0.08% Water Absorption

Scratch Resistance

Random Designs

Chemical Resistant

AVAILABLE [9MM] THICKNESS IN ALL SIZES

300 x600 mm

600 x600 mm 600 x120 mm