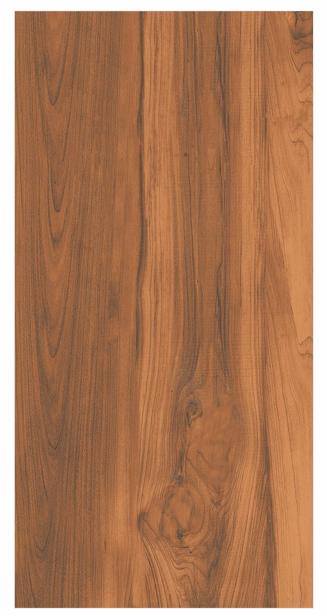

Glazed Vitrified Tiles

600x 1200mm

600x 600mm

Chemical Resistant

Royal exporters

The wood finish tiles bring the charm and elegance of natural wood to a space with the comfort and functionality of ceramic tiles. These tiles keep a place connected to the environment while filling the ambience with freshness and a stylish appeal.