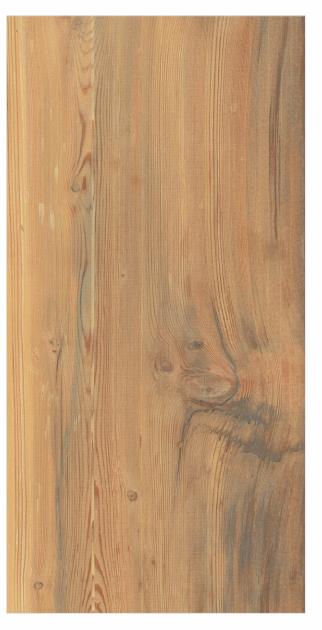

Glazed Vitrified Tiles

600x 1200mm

600x 600mm

Chemical Resistant

Royal exporters

The wood finish tiles bring the charm and elegance of natural wood to a space with the comfort and functionality of ceramic tiles. These tiles keep a place connected to the environment while filling the ambience with freshness and a stylish appeal.