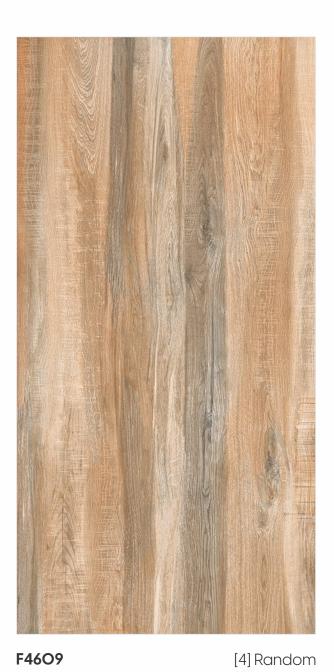

Glazed Vitrified Tiles

600x 1200mm 600mm

600x 1200mm

600x 600mm

[9mm] Thickness

< 0.08% Water Absorption

Random Designs

Chemical Resistant