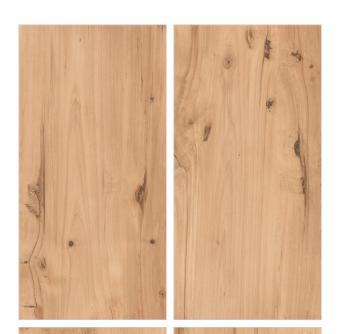

Glazed Vitrified Tiles

600x 1200mm

600x 600mm

Chemical Resistant

Royal exporters

The wood finish tiles bring the charm and elegance of natural wood to a space with the comfort and functionality of ceramic tiles. These tiles keep a place connected to the environment while filling the ambience with freshness and a stylish appeal.