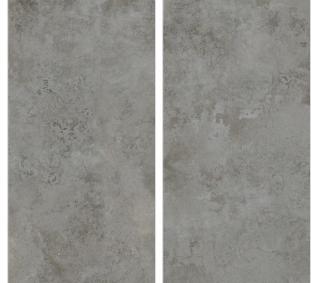

F4401 [3] Random

Glazed Vitrified Tiles

600x 1200mm 600mm

600x 1200mm

600x 600mm

[9mm] Thickness

Random Designs

Chemical Resistant