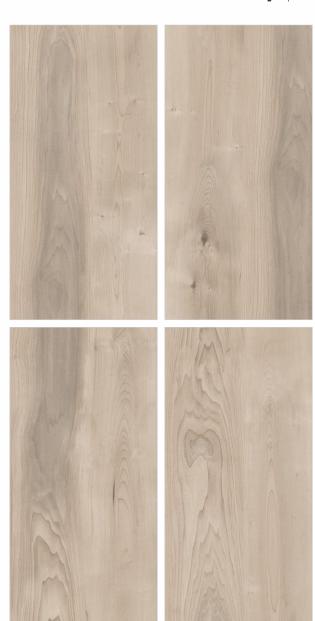

Glazed Vitrified Tiles

600x 1200mm

600x 600mm

Chemical Resistant

Royal exporters

The wood finish tiles bring the charm and elegance of natural wood to a space with the comfort and functionality of ceramic tiles. These tiles keep a place connected to the environment while filling the ambience with freshness and a stylish appeal.