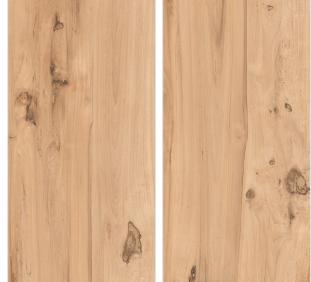

Glazed Vitrified Tiles

600x 1200mm

600x 600mm

Chemical Resistant

Royal exporters

The wood finish tiles bring the charm and elegance of natural wood to a space with the comfort and functionality of ceramic tiles. These tiles keep a place connected to the environment while filling the ambience with freshness and a stylish appeal.