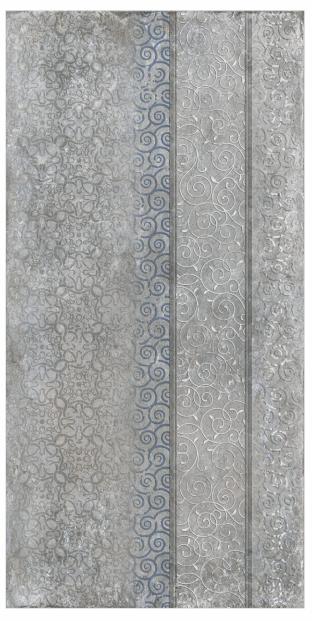

F4401 [3] Random

Glazed Vitrified Tiles

600x 1200mm 600mm

600x 1200mm

600x 600mm

[9mm] Thickness

Random Designs

Chemical Resistant