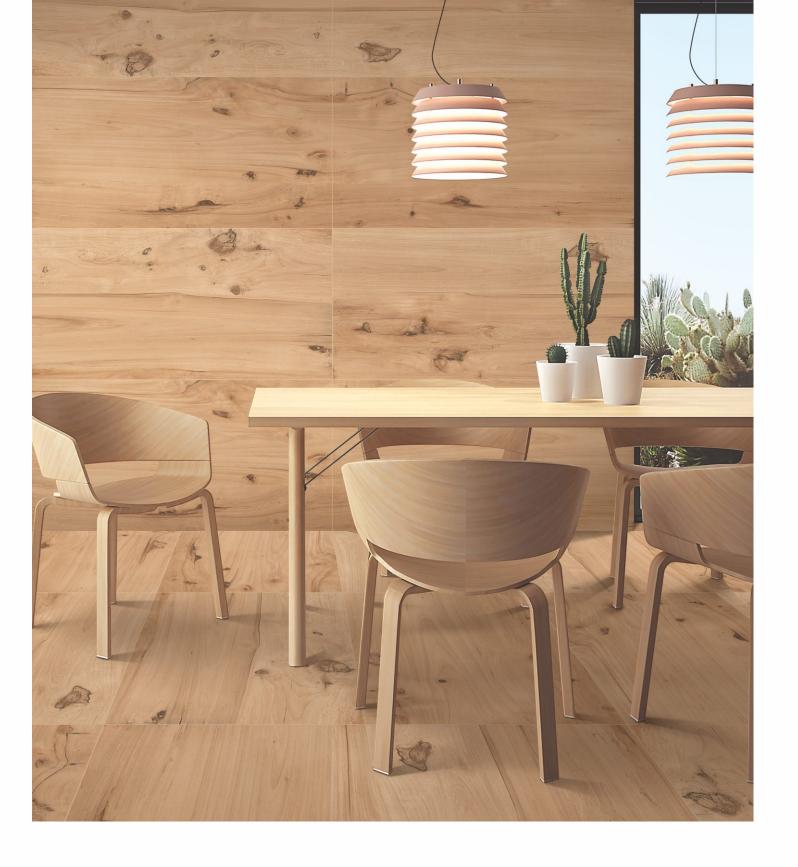

Glazed Vitrified Tiles

600x 1200mm

600x 600mm

Chemical Resistant

Royal exporters

The wood finish tiles bring the charm and elegance of natural wood to a space with the comfort and functionality of ceramic tiles. These tiles keep a place connected to the environment while filling the ambience with freshness and a stylish appeal.