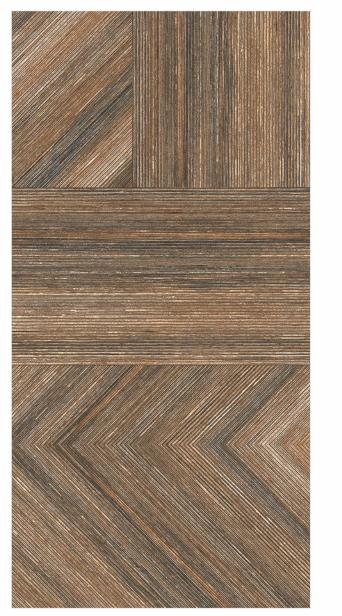

Glazed Vitrified Tiles

600x 1200mm

600x 600mm

Chemical Resistant

Royal exporters

The wood finish tiles bring the charm and elegance of natural wood to a space with the comfort and functionality of ceramic tiles. These tiles keep a place connected to the environment while filling the ambience with freshness and a stylish appeal.