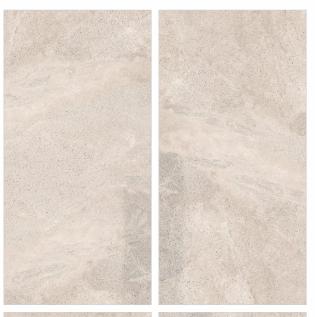

## AVAILABLE SIZES IN POLISHED VITRIFIED TILES

Our tiles are available in various sizes giving an opportunity to experiment and create attractive spaces. The large-sized tiles create a spacious view and the small-sized tiles are the perfect fit for a compact space. These tiles have multiple features like resistance to scratches, water and chemicals that create a comfortable environment.

**FEATURES** 

< 0.08% Water Absorption

Scratch Resistance

Random Designs

Chemical Resistant

AVAILABLE [9MM] THICKNESS IN ALL SIZES

300 x600 mm

600 x600 mm 600 x120 mm