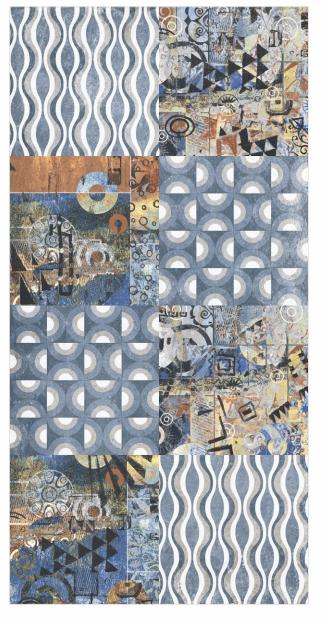

F4401 [3] Random

Glazed Vitrified Tiles

600x 1200mm 600mm

600x 1200mm

600x 600mm

[9mm] Thickness

Random Designs

Chemical Resistant