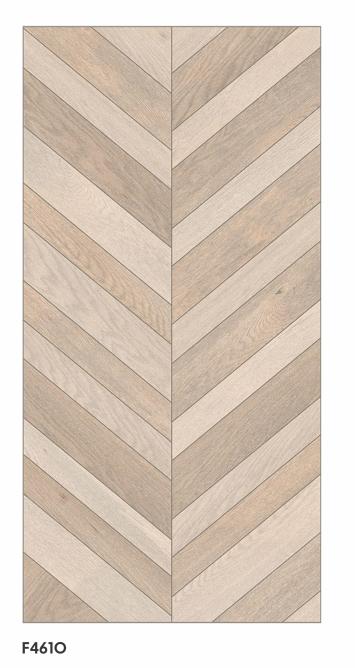

F4612

600x 1200mm 600mm

)Ov

[9mm] Thickness

Random Designs

Chemical Resistant