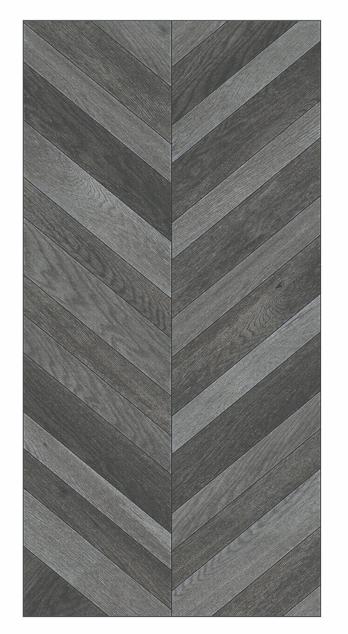

F4401 [3] Random

Glazed Vitrified Tiles

600x 1200mm 600mm

600x 1200mm

600x 600mm

[9mm] Thickness

Random Designs

Chemical Resistant