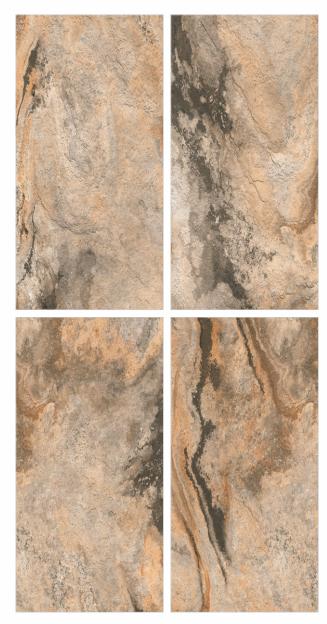

600 x1200

200 x1200 mm 800 x800 mm

Royal exporters

The Rustic finish tiles have a unique appeal to them. They have a raw and natural look with a touch of sophistication that helps to highlight a space. Our rustic tiles come in various sensational designs that provide the ultimate styling experience for a space.

F4401 [3] Random

Glazed Vitrified Tiles

600x 1200mm 600mm

600x 1200mm

600x 600mm

[9mm] Thickness

Random Designs

Chemical Resistant