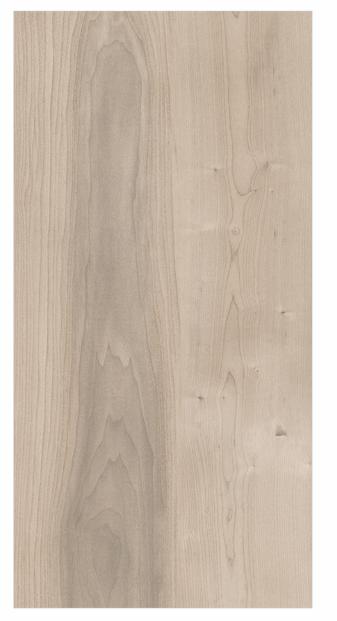

Glazed Vitrified Tiles

600x 1200mm

600x 600mm

Chemical Resistant

Royal exporters

The wood finish tiles bring the charm and elegance of natural wood to a space with the comfort and functionality of ceramic tiles. These tiles keep a place connected to the environment while filling the ambience with freshness and a stylish appeal.