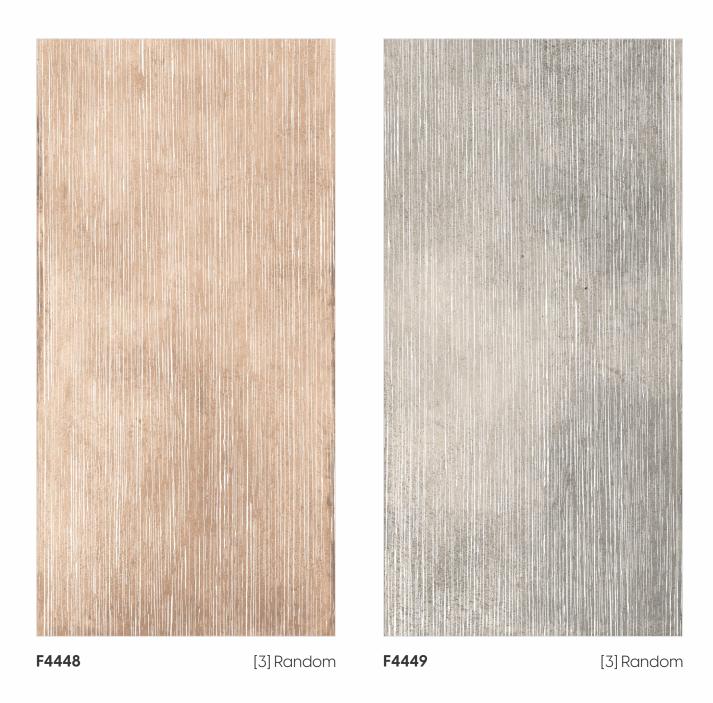

600 x1200

200 x1200 mm 800 x800 mm

Royal exporters

The Rustic finish tiles have a unique appeal to them. They have a raw and natural look with a touch of sophistication that helps to highlight a space. Our rustic tiles come in various sensational designs that provide the ultimate styling experience for a space.

[9mm] Thickness

Random Designs

Chemical Resistant

600x 1200mm 600mm

Chemical Resistant

F4444 F4445 [2] Random [2] Random

F4446

F4447