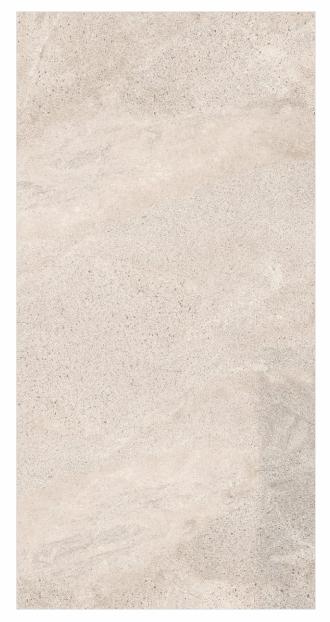

## AVAILABLE SIZES IN POLISHED VITRIFIED TILES

Our tiles are available in various sizes giving an opportunity to experiment and create attractive spaces. The large-sized tiles create a spacious view and the small-sized tiles are the perfect fit for a compact space. These tiles have multiple features like resistance to scratches, water and chemicals that create a comfortable environment.

**FEATURES** 

< 0.08% Water Absorption

Scratch Resistance

Random Designs

Chemical Resistant

AVAILABLE [9MM] THICKNESS IN ALL SIZES

300 x600 mm

600 x600 mm 600 x120 mm