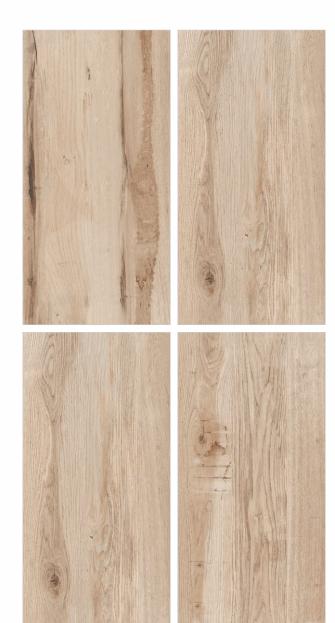

Glazed Vitrified Tiles

600x 1200mm

600x 600mm

Chemical Resistant

Royal exporters

The wood finish tiles bring the charm and elegance of natural wood to a space with the comfort and functionality of ceramic tiles. These tiles keep a place connected to the environment while filling the ambience with freshness and a stylish appeal.