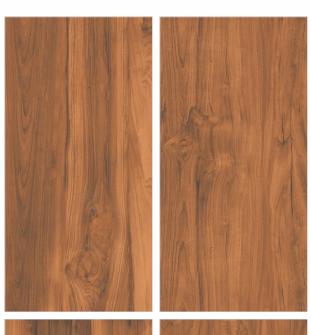

Glazed Vitrified Tiles

600x 1200mm

600x 600mm

Chemical Resistant

Royal exporters

The wood finish tiles bring the charm and elegance of natural wood to a space with the comfort and functionality of ceramic tiles. These tiles keep a place connected to the environment while filling the ambience with freshness and a stylish appeal.