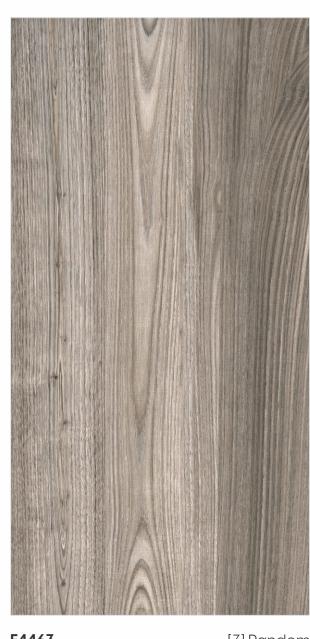

Glazed Vitrified Tiles

600x 1200mm

600x 600mm

Chemical Resistant

Royal exporters

The wood finish tiles bring the charm and elegance of natural wood to a space with the comfort and functionality of ceramic tiles. These tiles keep a place connected to the environment while filling the ambience with freshness and a stylish appeal.