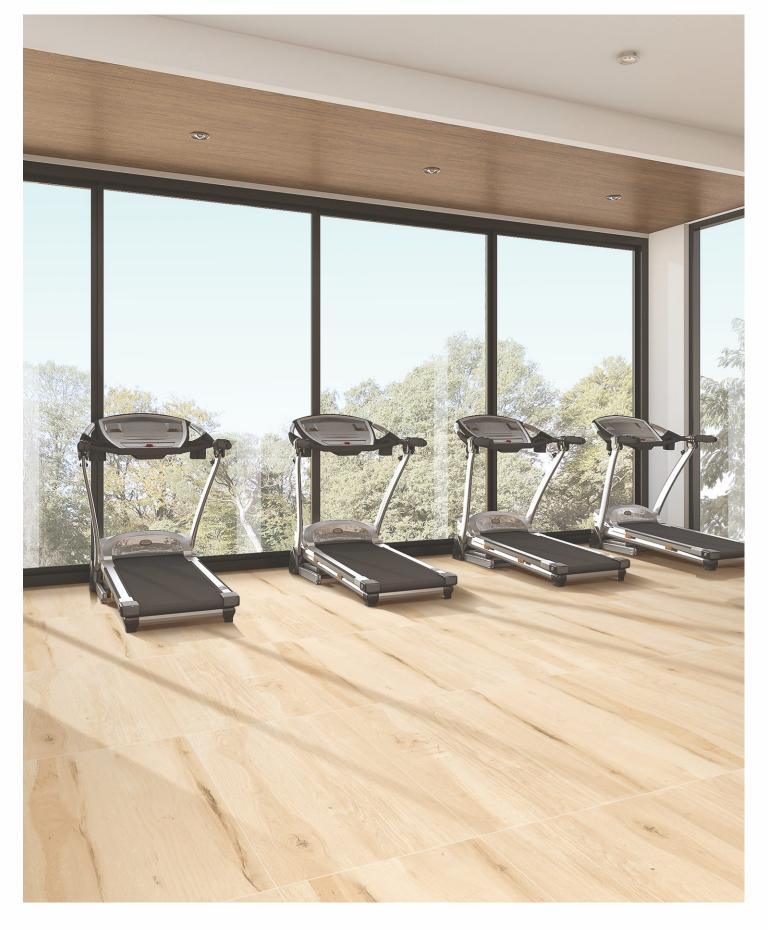

Glazed Vitrified Tiles

600x 1200mm

600x 600mm

Chemical Resistant

Royal exporters

The wood finish tiles bring the charm and elegance of natural wood to a space with the comfort and functionality of ceramic tiles. These tiles keep a place connected to the environment while filling the ambience with freshness and a stylish appeal.