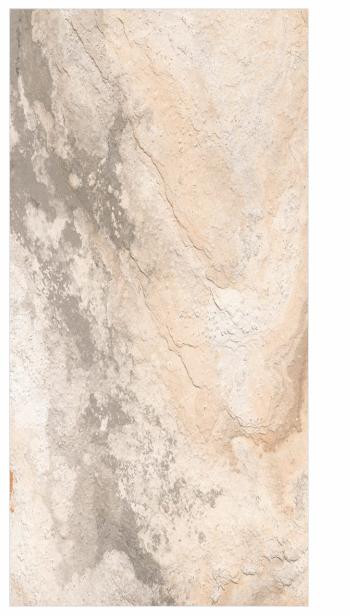

F4401 [3] Random

Glazed Vitrified Tiles

600x 1200mm 600mm

600x 1200mm

600x 600mm

[9mm] Thickness

Random Designs

Chemical Resistant