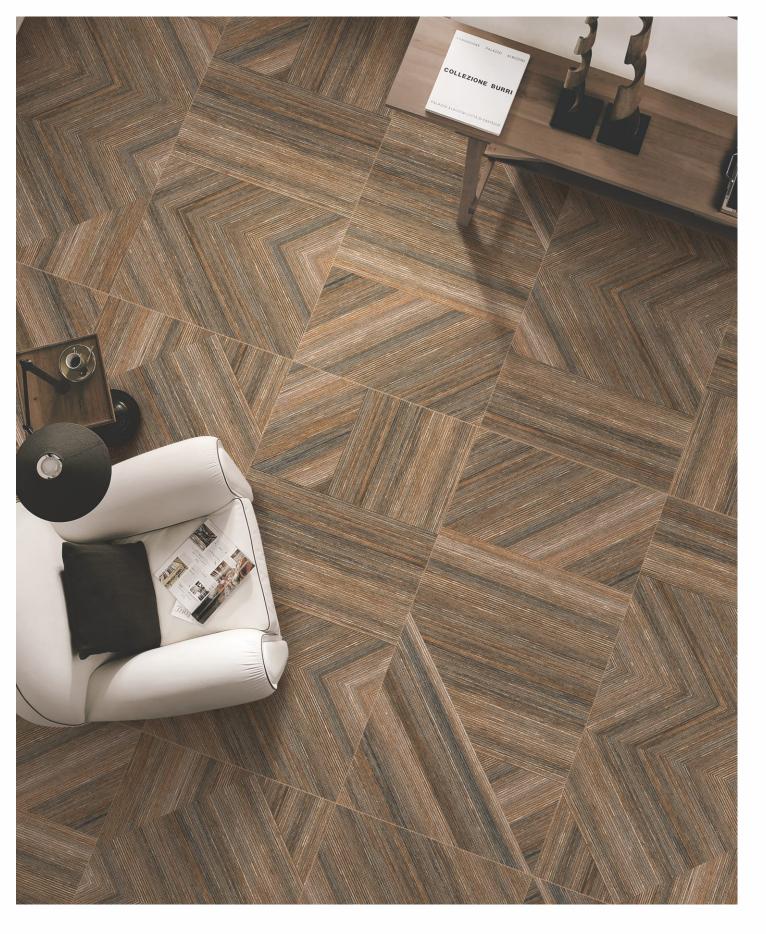

Glazed Vitrified Tiles

600x 1200mm

600x 600mm

Chemical Resistant

Royal exporters

The wood finish tiles bring the charm and elegance of natural wood to a space with the comfort and functionality of ceramic tiles. These tiles keep a place connected to the environment while filling the ambience with freshness and a stylish appeal.