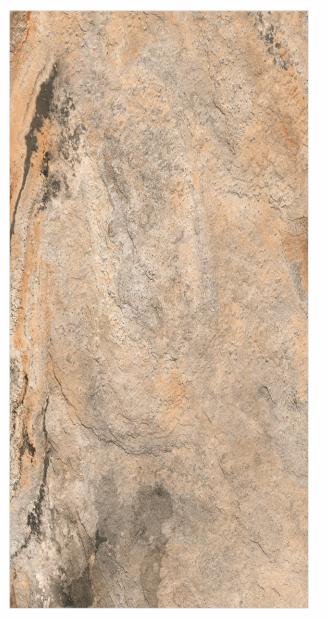

F4406 [3] Random

Glazed Vitrified Tiles

600x 1200mm 600mm

[9mm] Thickness

Random Designs

Chemical Resistant

F4410 [3] Random

Glazed Vitrified Tiles