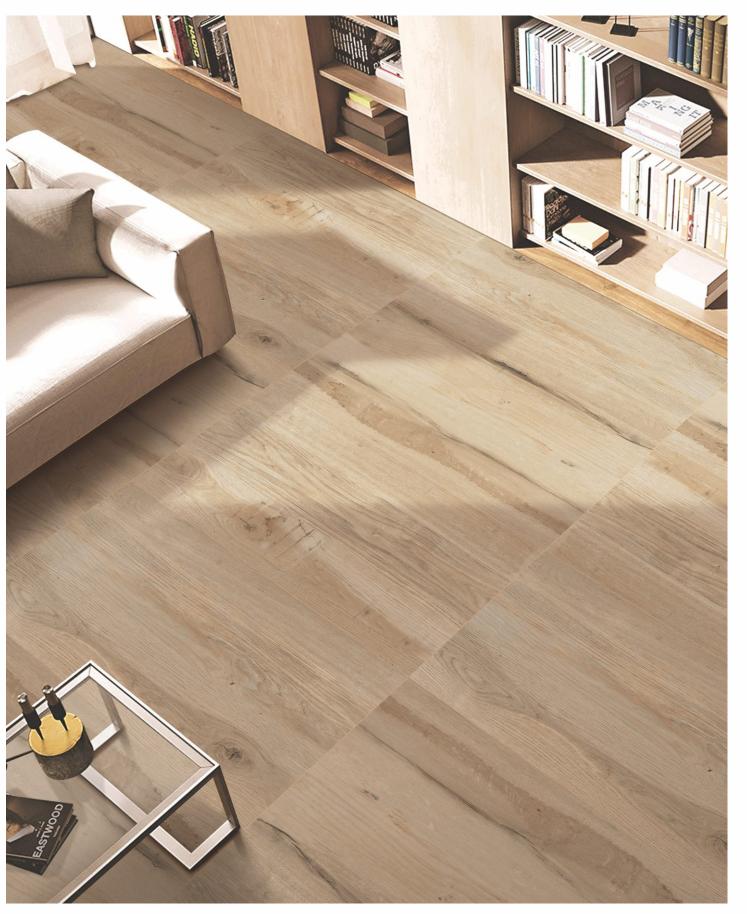

Glazed Vitrified Tiles

600x 1200mm

600x 600mm

Chemical Resistant

Royal exporters

The wood finish tiles bring the charm and elegance of natural wood to a space with the comfort and functionality of ceramic tiles. These tiles keep a place connected to the environment while filling the ambience with freshness and a stylish appeal.