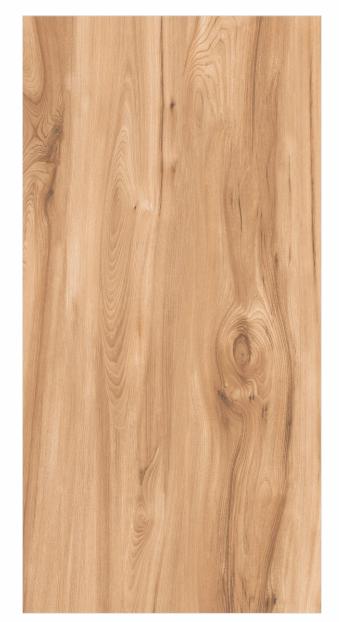

Glazed Vitrified Tiles

600x 1200mm

600x 600mm

Chemical Resistant

Royal exporters

The wood finish tiles bring the charm and elegance of natural wood to a space with the comfort and functionality of ceramic tiles. These tiles keep a place connected to the environment while filling the ambience with freshness and a stylish appeal.