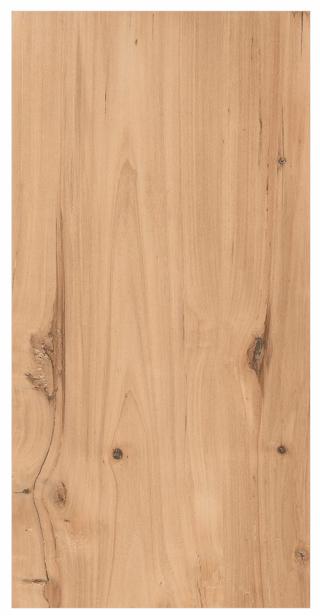

Glazed Vitrified Tiles

600x 1200mm

600x 600mm

Chemical Resistant

Royal exporters

The wood finish tiles bring the charm and elegance of natural wood to a space with the comfort and functionality of ceramic tiles. These tiles keep a place connected to the environment while filling the ambience with freshness and a stylish appeal.