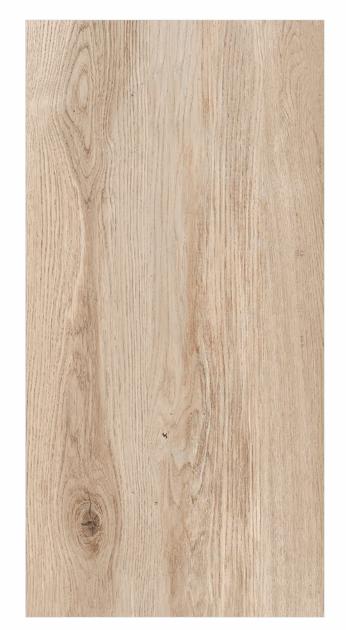

Glazed Vitrified Tiles

600x 1200mm

600x 600mm

Chemical Resistant

Royal exporters

The wood finish tiles bring the charm and elegance of natural wood to a space with the comfort and functionality of ceramic tiles. These tiles keep a place connected to the environment while filling the ambience with freshness and a stylish appeal.