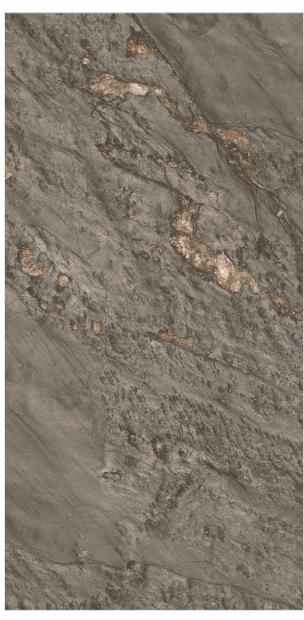

## AVAILABLE SIZES IN POLISHED VITRIFIED TILES

Our tiles are available in various sizes giving an opportunity to experiment and create attractive spaces. The large-sized tiles create a spacious view and the small-sized tiles are the perfect fit for a compact space. These tiles have multiple features like resistance to scratches, water and chemicals that create a comfortable environment.

**FEATURES** 

< 0.08% Water Absorption

Scratch Resistance

Random Designs

Chemical Resistant

AVAILABLE [9MM] THICKNESS IN ALL SIZES

300 x600 mm

600 x600 mm 600 x120 mm