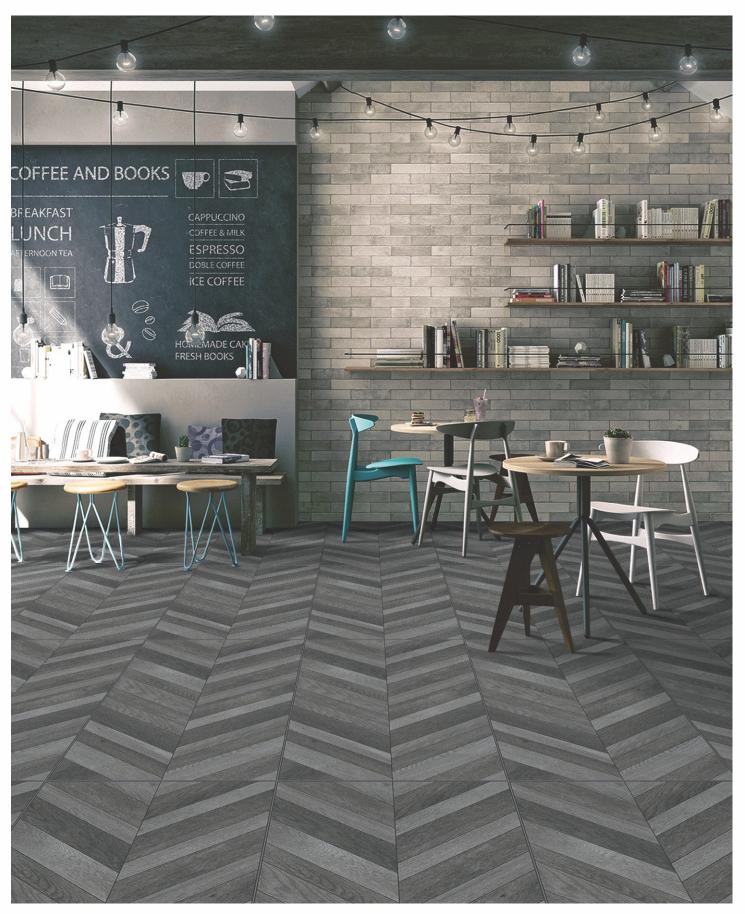

Glazed Vitrified Tiles

600x 1200mm

600x 600mm

Chemical Resistant

Royal exporters

The wood finish tiles bring the charm and elegance of natural wood to a space with the comfort and functionality of ceramic tiles. These tiles keep a place connected to the environment while filling the ambience with freshness and a stylish appeal.