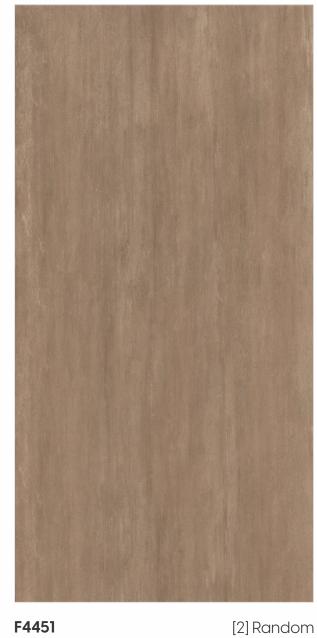

[9mm] Thickness

Chemical Resistant

[2] Random [2] Random F4455

Glazed Vitrified Tiles

600x 1200mm

600x 600mm

[9mm] Thickness

Random Designs

Chemical Resistant

F4459 [3] Random [3] Random

Glazed Vitrified Tiles

600x 1200mm

600x 600mm

Chemical Resistant

F4460 [3] Random F4461

F4462 [3] Random F4463 [3] Random