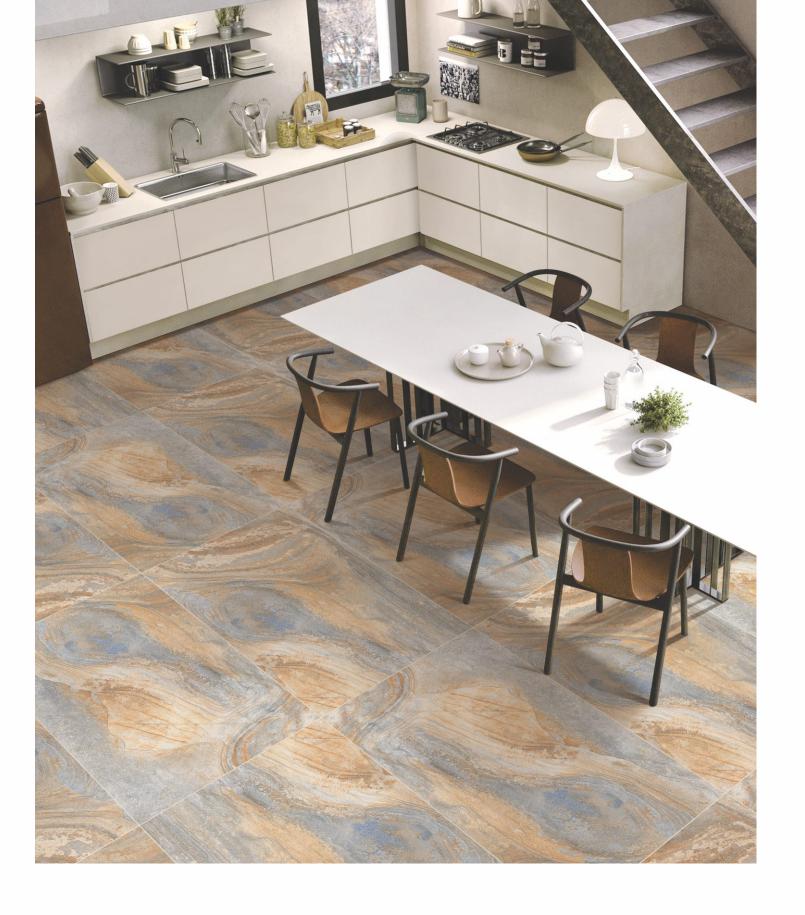

## AVAILABLE SIZES IN POLISHED VITRIFIED TILES

Our tiles are available in various sizes giving an opportunity to experiment and create attractive spaces. The large-sized tiles create a spacious view and the small-sized tiles are the perfect fit for a compact space. These tiles have multiple features like resistance to scratches, water and chemicals that create a comfortable environment.

**FEATURES** 

< 0.08% Water Absorption

Scratch Resistance

Random Designs

Chemical Resistant

AVAILABLE [9MM] THICKNESS IN ALL SIZES

300 x600 mm

600 x600 mm 600 x120 mm

600 x1200

200 x1200 mm 800 x800 mm

Royal exporters

The Rustic finish tiles have a unique appeal to them. They have a raw and natural look with a touch of sophistication that helps to highlight a space. Our rustic tiles come in various sensational designs that provide the ultimate styling experience for a space.