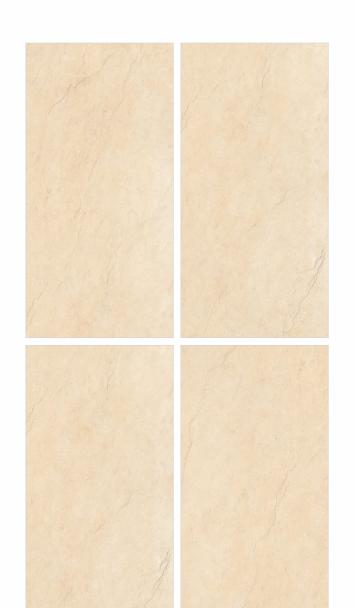

## AVAILABLE SIZES IN POLISHED VITRIFIED TILES

Our tiles are available in various sizes giving an opportunity to experiment and create attractive spaces. The large-sized tiles create a spacious view and the small-sized tiles are the perfect fit for a compact space. These tiles have multiple features like resistance to scratches, water and chemicals that create a comfortable environment.

**FEATURES** 

< 0.08% Water Absorption

Scratch Resistance

Random Designs

Chemical Resistant

AVAILABLE [9MM] THICKNESS IN ALL SIZES

300 x600 mm

600 x600 mm 600 x120 mm