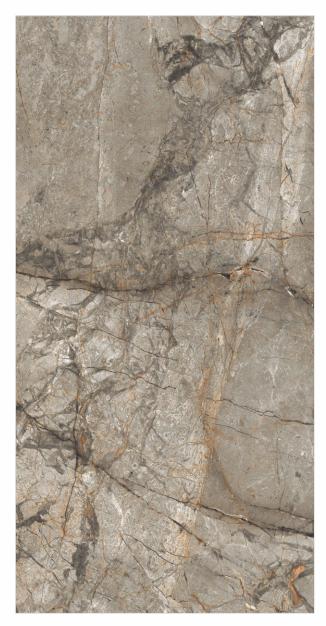

# AVAILABLE SIZES IN POLISHED VITRIFIED TILES

Our tiles are available in various sizes giving an opportunity to experiment and create attractive spaces. The large-sized tiles create a spacious view and the small-sized tiles are the perfect fit for a compact space. These tiles have multiple features like resistance to scratches, water and chemicals that create a comfortable environment.

**FEATURES** 

< 0.08% Water Absorption

Scratch Resistance

Random Designs

Chemical Resistant

AVAILABLE [9MM] THICKNESS IN ALL SIZES

300 x600 mm

600 x600 mm