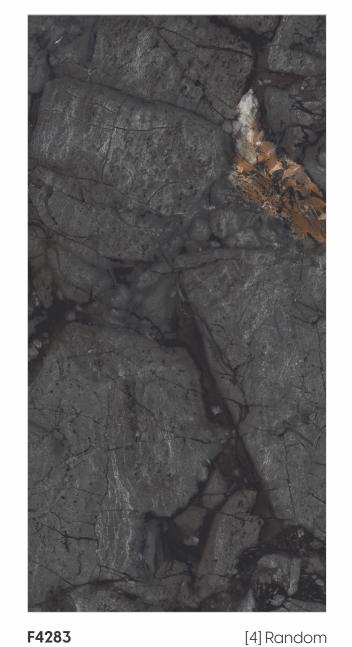

Random Designs

Chemical Resistant

600x 1200mm

F4285 [4] Random

Glazed Vitrified Tiles

600x 1200mm 600mm

[9mm] Thickness

Random Designs