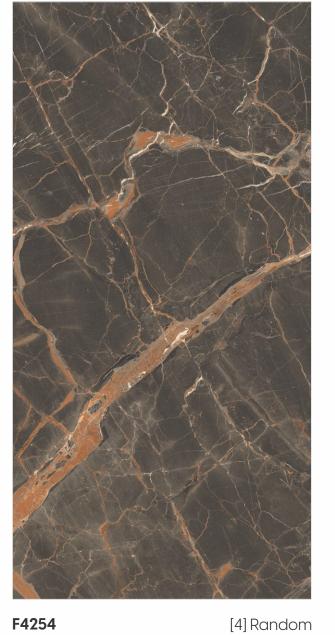

Chemical Resistant

F4249 F425O [3] Random

Glazed Vitrified Tiles

600x 1200mm 600mm

Random Designs

Chemical Resistant

F4251 [3] Random

Glazed Vitrified Tiles