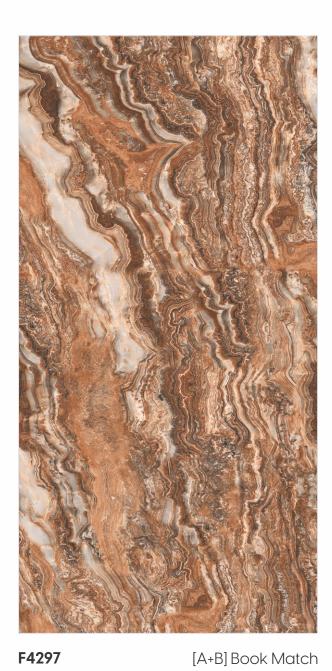

[9mm] Thickness

Chemical Resistant

www.royalexporter.com

600x 1200mm

600x 600mm

Random Designs

Chemical Resistant

F4295 [A+B] Book Match