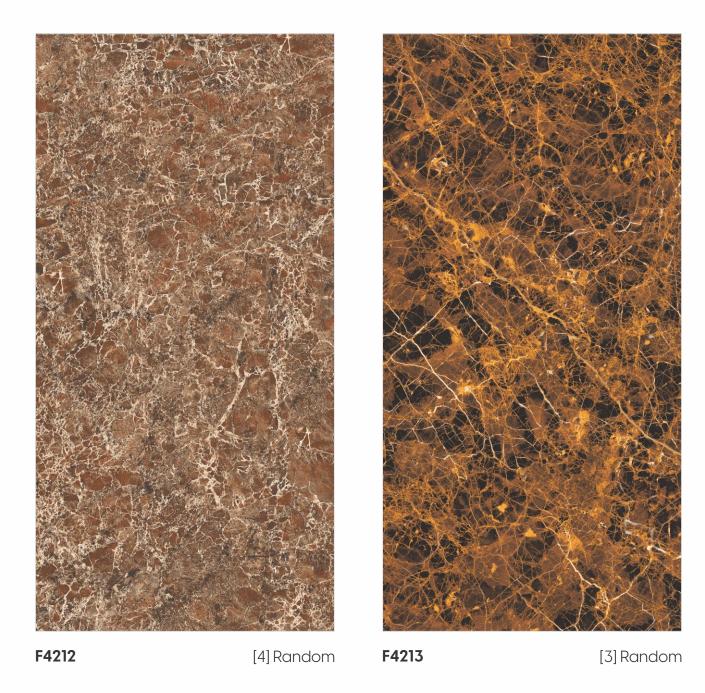

F4201 [3] Random

600x 1200mm 600mm

[9mm] Thickness

Scratch Resistance

Random Designs

F42O5 [2] Random

Glazed Vitrified Tiles

600x 1200mm 600mm