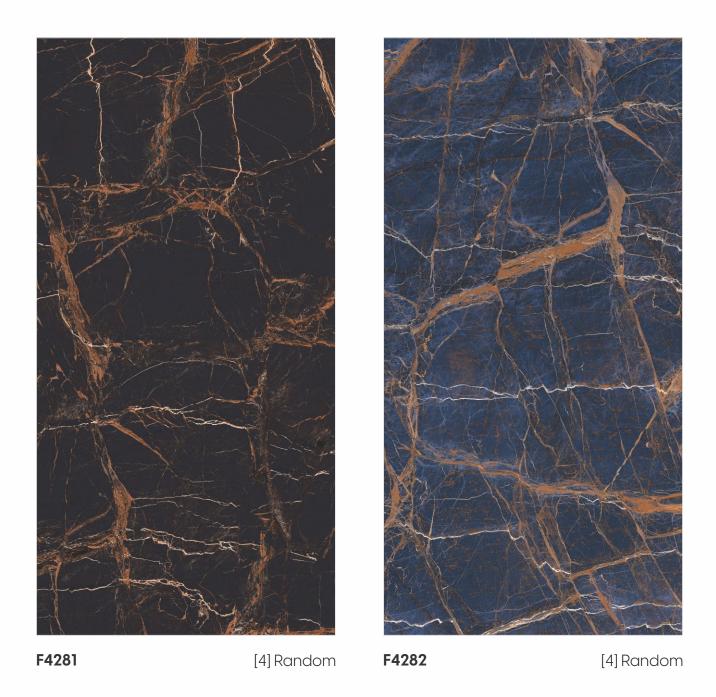

600x 1200mm 600mm

Glazed Vitrified Tiles

Random Designs

Chemical Resistant

600x 1200mm 600mm

[9mm] Thickness

600x 600mm

[9mm] Thickness

Random Designs

Chemical Resistant

600x 1200mm

F4285 [4] Random

Glazed Vitrified Tiles

600x 1200mm 600mm

[9mm] Thickness

Random Designs