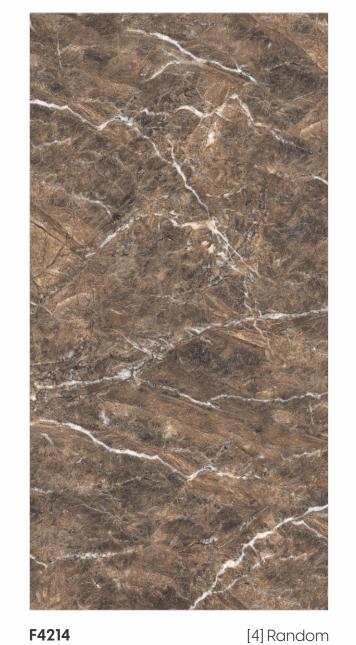

600x 600mm

[9mm] Thickness

Random Designs

Chemical Resistant

F4211 3] Random

Glazed Vitrified Tiles

600x 1200mm 600mm

[9mm] Thickness