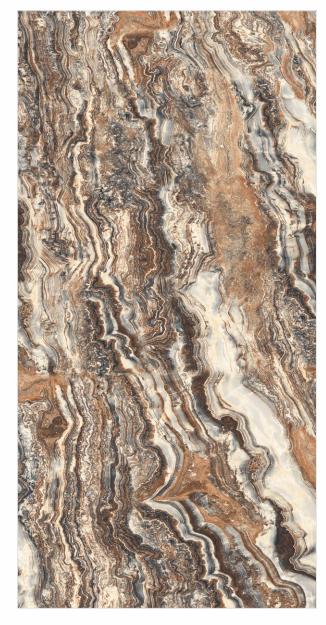

# AVAILABLE SIZES IN POLISHED VITRIFIED TILES

Our tiles are available in various sizes giving an opportunity to experiment and create attractive spaces. The large-sized tiles create a spacious view and the small-sized tiles are the perfect fit for a compact space. These tiles have multiple features like resistance to scratches, water and chemicals that create a comfortable environment.

**FEATURES** 

< 0.08% Water Absorption

Scratch Resistance

Random Designs

Chemical Resistant

AVAILABLE [9MM] THICKNESS IN ALL SIZES

300 x600 mm

600 x600 mm

600 x1200 mm

200 x1200 mm

800 x800 mm

Our High Gloss tiles have a super shiny and reflective surface, making them an ideal choice for small spaces as it makes the small room look brighter and more spacious. These tiles light up a room with their brilliance and beautiful designs.