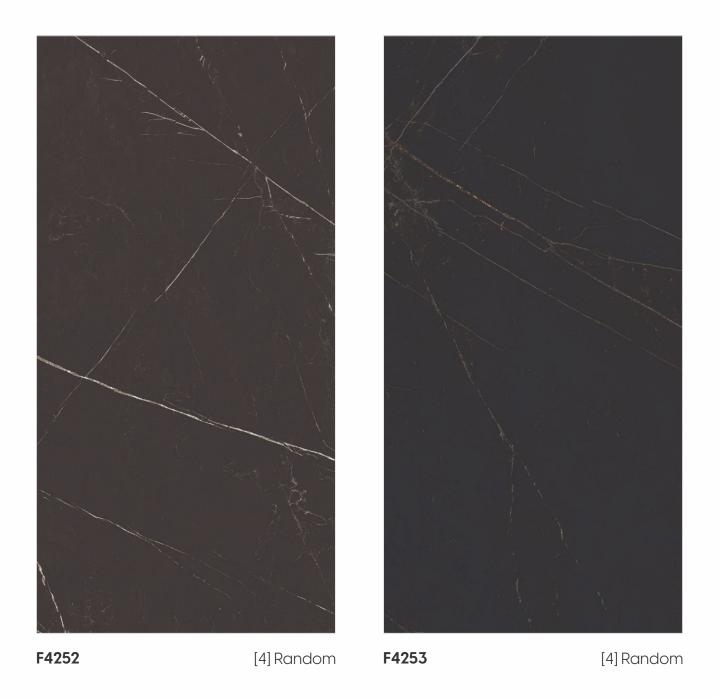

Chemical Resistant

F4249 F425O [3] Random

Glazed Vitrified Tiles

600x 1200mm 600mm

Random Designs

Chemical Resistant

F4251 [3] Random

Glazed Vitrified Tiles