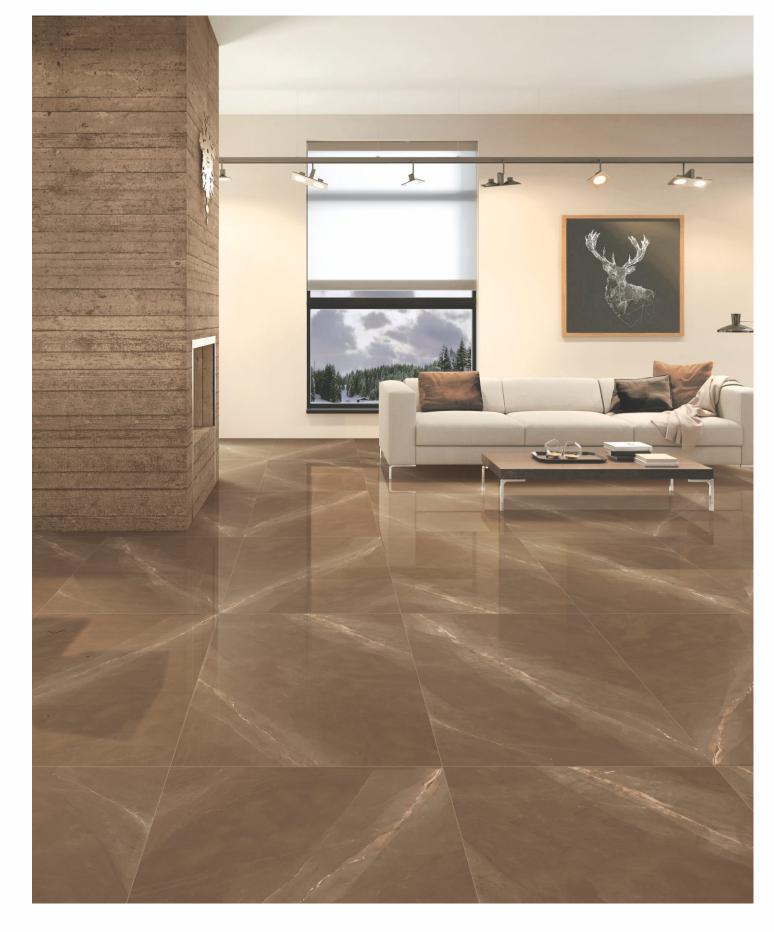

# AVAILABLE SIZES IN POLISHED VITRIFIED TILES

Our tiles are available in various sizes giving an opportunity to experiment and create attractive spaces. The large-sized tiles create a spacious view and the small-sized tiles are the perfect fit for a compact space. These tiles have multiple features like resistance to scratches, water and chemicals that create a comfortable environment.

600 x1200 mm

200 x1200 mm

800 x800 mm

Our High Gloss tiles have a super shiny and reflective surface, making them an ideal choice for small spaces as it makes the small room look brighter and more spacious. These tiles light up a room with their brilliance and beautiful designs.