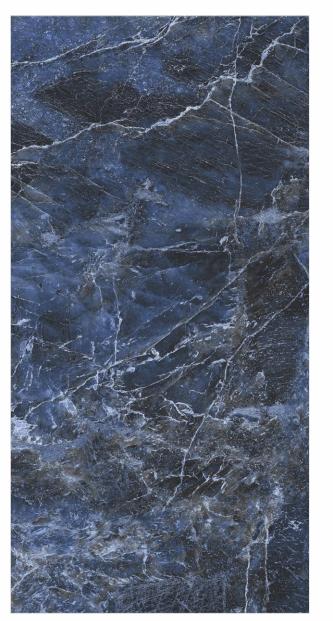

600 x1200 mm

200 x1200 mm

800 x800 mm

Our High Gloss tiles have a super shiny and reflective surface, making them an ideal choice for small spaces as it makes the small room look brighter and more spacious. These tiles light up a room with their brilliance and beautiful designs.