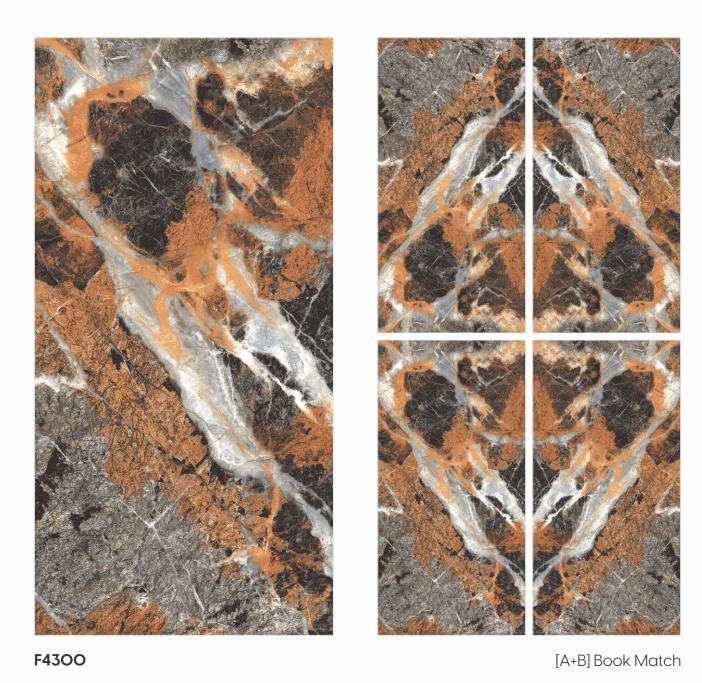

[9mm] Thickness

Chemical Resistant

www.royalexporter.com

600x 1200mm

600x 600mm

Random Designs

Chemical Resistant

F4295 [A+B] Book Match