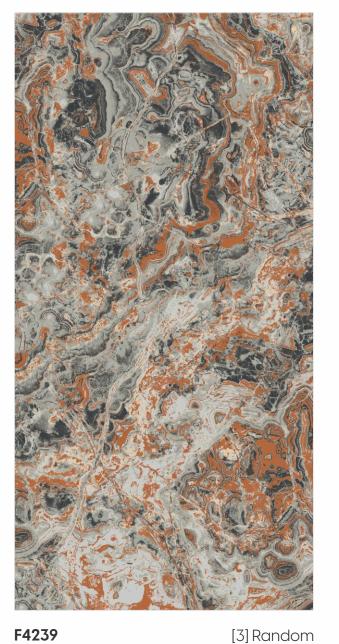

[9mm] Thickness

Random Designs

Glazed Vitrified Tiles

600x 1200mm 600mm

Random Designs

Chemical Resistant

F4241 [3] Random

600x 1200mm 600mm