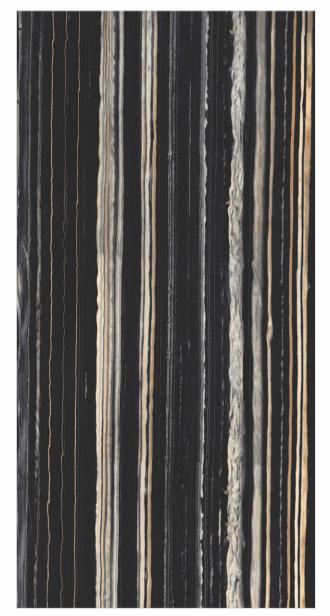

# AVAILABLE SIZES IN POLISHED VITRIFIED TILES

Our tiles are available in various sizes giving an opportunity to experiment and create attractive spaces. The large-sized tiles create a spacious view and the small-sized tiles are the perfect fit for a compact space. These tiles have multiple features like resistance to scratches, water and chemicals that create a comfortable environment.

**FEATURES** 

< 0.08% Water Absorption

Scratch Resistance

Random Designs

Chemical Resistant

AVAILABLE [9MM] THICKNESS IN ALL SIZES

300 x600 mm

600 x600 mm