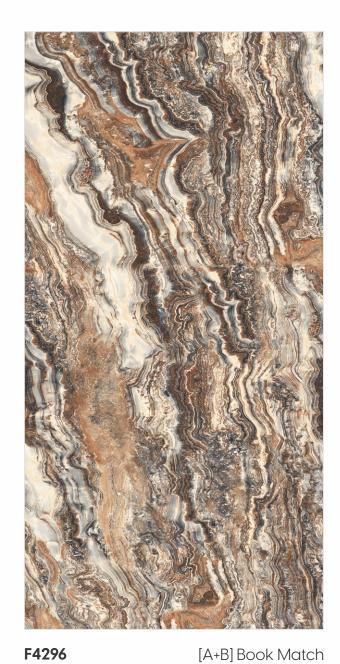

[9mm] Thickness

Chemical Resistant

www.royalexporter.com

600x 1200mm

600x 600mm

Random Designs

Chemical Resistant

F4295 [A+B] Book Match