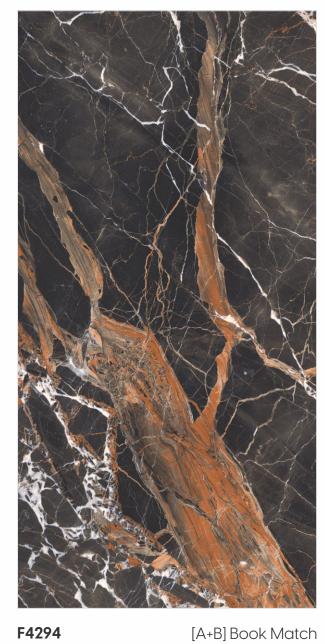

[9mm] Thickness

Chemical Resistant

www.royalexporter.com

600x 1200mm

600x 600mm

Random Designs

Chemical Resistant

F4295 [A+B] Book Match