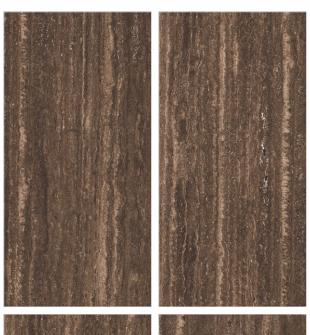

# AVAILABLE SIZES IN POLISHED VITRIFIED TILES

Our tiles are available in various sizes giving an opportunity to experiment and create attractive spaces. The large-sized tiles create a spacious view and the small-sized tiles are the perfect fit for a compact space. These tiles have multiple features like resistance to scratches, water and chemicals that create a comfortable environment.

**FEATURES** 

< 0.08% Water Absorption

Scratch Resistance

Random Designs

Chemical Resistant

AVAILABLE [9MM] THICKNESS IN ALL SIZES

300 x600 mm

600 x600 mm