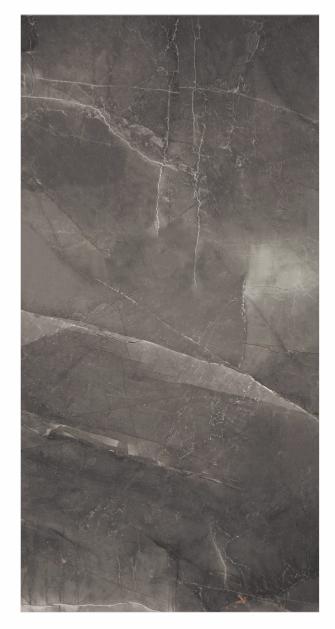

F4201 [3] Random

600x 1200mm 600mm

[9mm] Thickness

Scratch Resistance

Random Designs

F42O5 [2] Random

Glazed Vitrified Tiles

600x 1200mm 600mm

F42O6 [3] Random

600x 1200mm 600mm

[9mm] Thickness

Scratch Resistance

Random Designs

Chemical Resistant

Glazed Vitrified Tiles

600x 1200mm