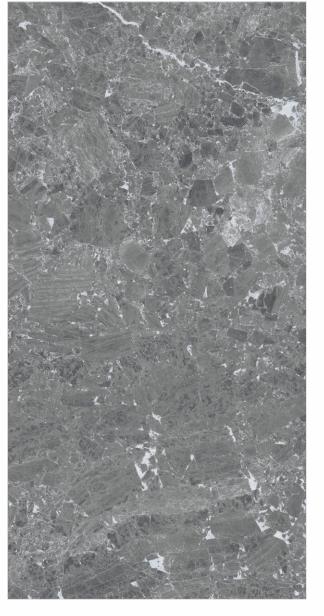

Scratch Resistance

Glazed Vitrified Tiles

600x 1200mm 600mm

Chemical Resistant

F4221 [2] Random

Glazed Vitrified Tiles

600x 1200mm 600mm

[9mm] Thickness

Scratch Resistance

Random Designs

Chemical Resistant

F4225 [3] Random [3] Random

Glazed Vitrified Tiles

600x 1200mm

600x 600mm

[9mm] Thickness