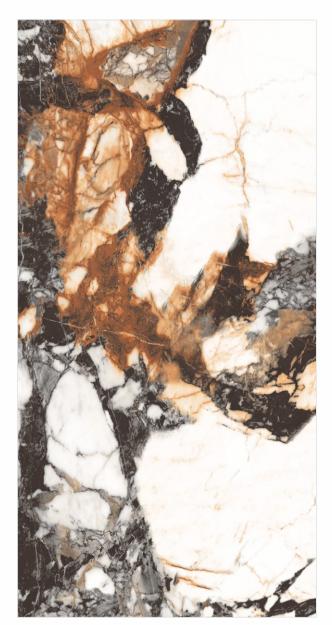

# AVAILABLE SIZES IN POLISHED VITRIFIED TILES

Our tiles are available in various sizes giving an opportunity to experiment and create attractive spaces. The large-sized tiles create a spacious view and the small-sized tiles are the perfect fit for a compact space. These tiles have multiple features like resistance to scratches, water and chemicals that create a comfortable environment.

**FEATURES** 

< 0.08% Water Absorption

Scratch Resistance

Random Designs

Chemical Resistant

AVAILABLE [9MM] THICKNESS IN ALL SIZES

300 x600 mm

600 x600 mm