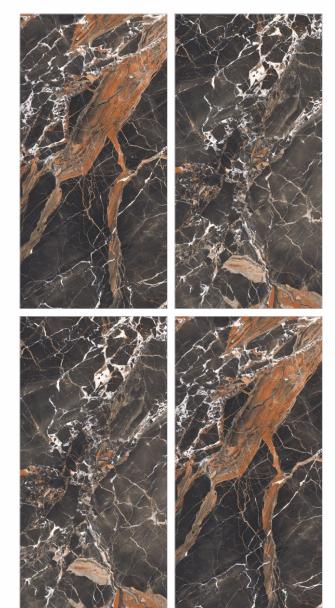

F4201 [3] Random

600x 1200mm 600mm

[9mm] Thickness

Scratch Resistance

Random Designs

F42O5 [2] Random

Glazed Vitrified Tiles

600x 1200mm 600mm