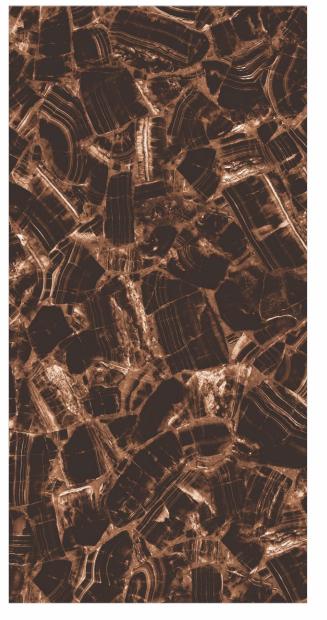

# AVAILABLE SIZES IN POLISHED VITRIFIED TILES

Our tiles are available in various sizes giving an opportunity to experiment and create attractive spaces. The large-sized tiles create a spacious view and the small-sized tiles are the perfect fit for a compact space. These tiles have multiple features like resistance to scratches, water and chemicals that create a comfortable environment.

**FEATURES** 

< 0.08% Water Absorption

Scratch Resistance

Random Designs

Chemical Resistant

AVAILABLE [9MM] THICKNESS IN ALL SIZES

300 x600 mm

600 x600 mm