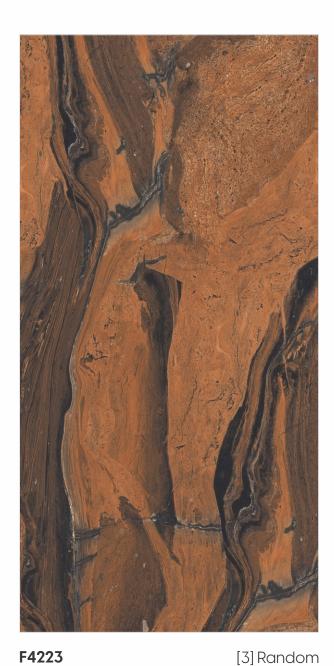

F4201 [3] Random

600x 1200mm 600mm

[9mm] Thickness

Scratch Resistance

Random Designs

F42O5 [2] Random

Glazed Vitrified Tiles

600x 1200mm 600mm