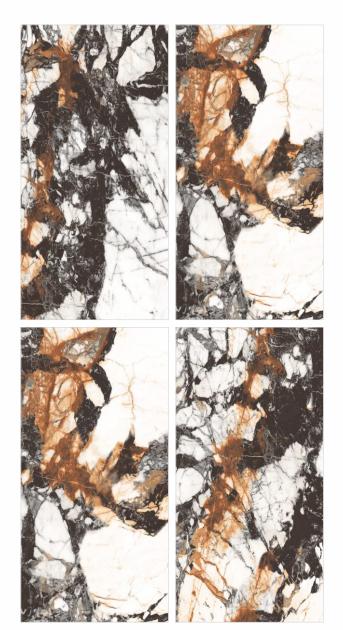

# AVAILABLE SIZES IN POLISHED VITRIFIED TILES

Our tiles are available in various sizes giving an opportunity to experiment and create attractive spaces. The large-sized tiles create a spacious view and the small-sized tiles are the perfect fit for a compact space. These tiles have multiple features like resistance to scratches, water and chemicals that create a comfortable environment.

**FEATURES** 

< 0.08% Water Absorption

Scratch Resistance

Random Designs

Chemical Resistant

AVAILABLE [9MM] THICKNESS IN ALL SIZES

300 x600 mm

600 x600 mm