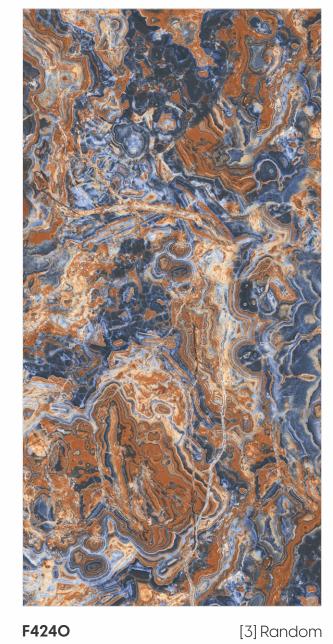

[9mm] Thickness

Random Designs

Glazed Vitrified Tiles

600x 1200mm 600mm

Random Designs

Chemical Resistant

F4241 [3] Random

600x 1200mm 600mm