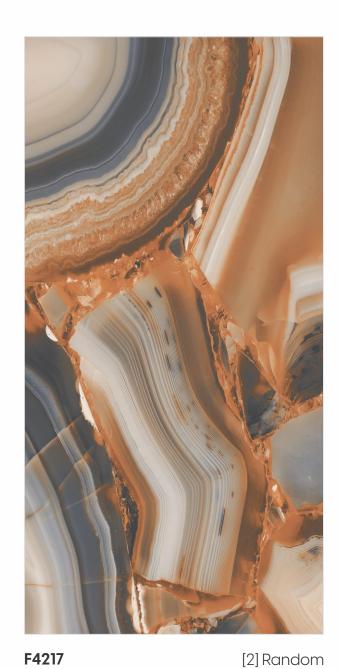

# AVAILABLE SIZES IN POLISHED VITRIFIED TILES

Our tiles are available in various sizes giving an opportunity to experiment and create attractive spaces. The large-sized tiles create a spacious view and the small-sized tiles are the perfect fit for a compact space. These tiles have multiple features like resistance to scratches, water and chemicals that create a comfortable environment.

**FEATURES** 

< 0.08% Water Absorption

Scratch Resistance

Random Designs

Chemical Resistant

AVAILABLE [9MM] THICKNESS IN ALL SIZES

300 x600 mm

600 x600 mm