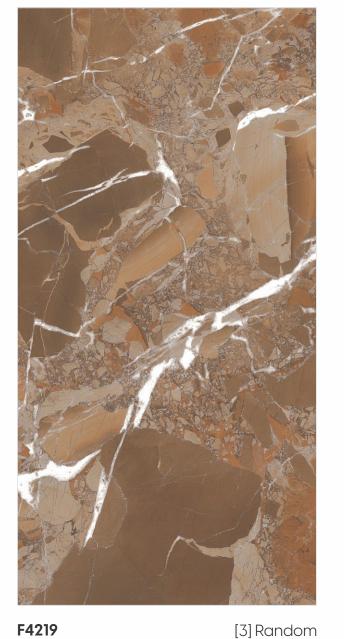

# AVAILABLE SIZES IN POLISHED VITRIFIED TILES

Our tiles are available in various sizes giving an opportunity to experiment and create attractive spaces. The large-sized tiles create a spacious view and the small-sized tiles are the perfect fit for a compact space. These tiles have multiple features like resistance to scratches, water and chemicals that create a comfortable environment.

**FEATURES** 

< 0.08% Water Absorption

Scratch Resistance

Random Designs

Chemical Resistant

AVAILABLE [9MM] THICKNESS IN ALL SIZES

300 x600 mm

600 x600 mm