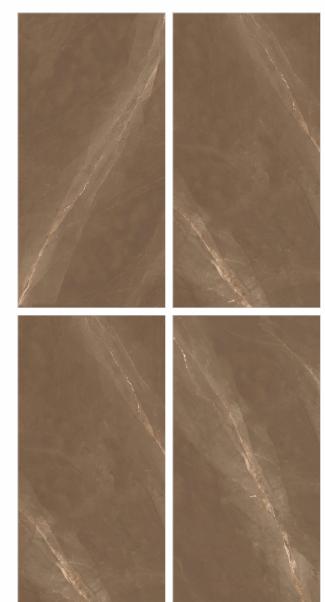

# AVAILABLE SIZES IN POLISHED VITRIFIED TILES

Our tiles are available in various sizes giving an opportunity to experiment and create attractive spaces. The large-sized tiles create a spacious view and the small-sized tiles are the perfect fit for a compact space. These tiles have multiple features like resistance to scratches, water and chemicals that create a comfortable environment.

**FEATURES** 

< 0.08% Water Absorption

Scratch Resistance

Random Designs

Chemical Resistant

AVAILABLE [9MM] THICKNESS IN ALL SIZES

300 x600 mm

600 x600 mm

600 x1200 mm

200 x1200 mm

800 x800 mm

Our High Gloss tiles have a super shiny and reflective surface, making them an ideal choice for small spaces as it makes the small room look brighter and more spacious. These tiles light up a room with their brilliance and beautiful designs.