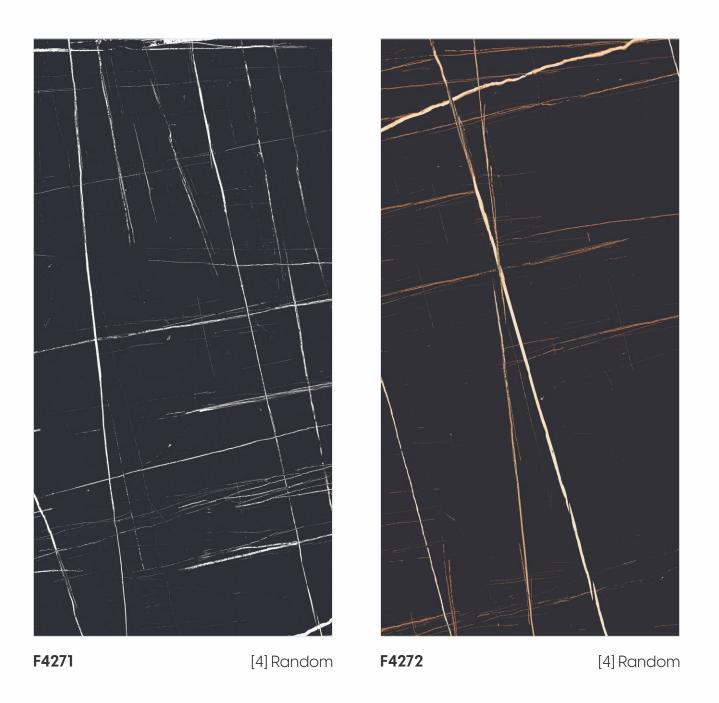

0 0

Glazed Vitrified Tiles

600x 1200mm 600mm

Random Designs

Chemical Resistant

F4264 [4] Random F4265 [4] Random

Glazed Vitrified Tiles

600x 1200mm 600mm

[9mm] Thickness

Random Designs

Chemical Resistant

F4275 [3] Random

Glazed Vitrified Tiles

600x 1200mm

600x 600mm

Chemical Resistant