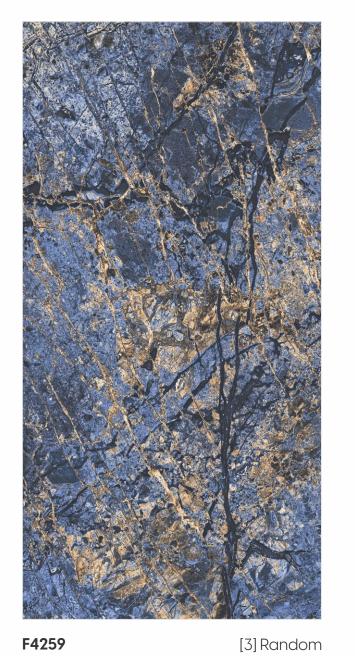

Chemical Resistant

F4249 F425O [3] Random

Glazed Vitrified Tiles

600x 1200mm 600mm

Random Designs

Chemical Resistant

F4251 [3] Random

Glazed Vitrified Tiles