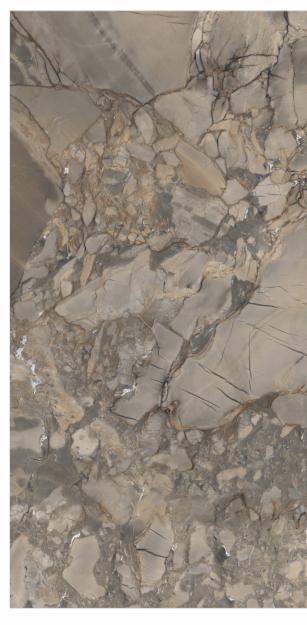

# AVAILABLE SIZES IN POLISHED VITRIFIED TILES

Our tiles are available in various sizes giving an opportunity to experiment and create attractive spaces. The large-sized tiles create a spacious view and the small-sized tiles are the perfect fit for a compact space. These tiles have multiple features like resistance to scratches, water and chemicals that create a comfortable environment.

**FEATURES** 

< 0.08% Water Absorption

Scratch Resistance

Random Designs

Chemical Resistant

AVAILABLE [9MM] THICKNESS IN ALL SIZES

300 x600 mm

600 x600 mm