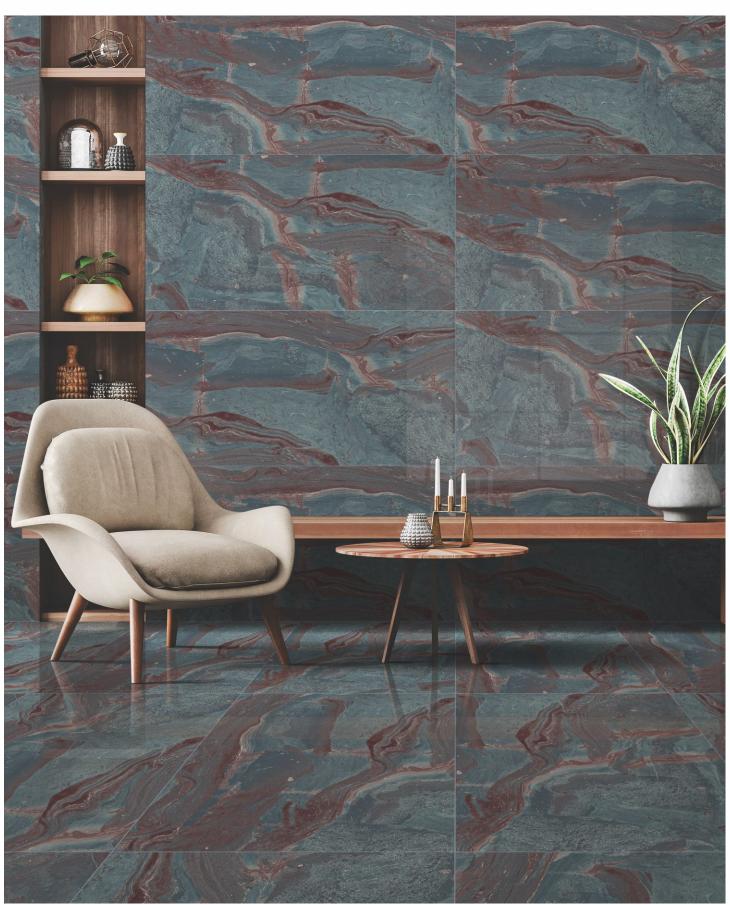

# AVAILABLE SIZES IN POLISHED VITRIFIED TILES

Our tiles are available in various sizes giving an opportunity to experiment and create attractive spaces. The large-sized tiles create a spacious view and the small-sized tiles are the perfect fit for a compact space. These tiles have multiple features like resistance to scratches, water and chemicals that create a comfortable environment.

**FEATURES** 

< 0.08% Water Absorption

Scratch Resistance

Random Designs

Chemical Resistant

AVAILABLE [9MM] THICKNESS IN ALL SIZES

300 x600 mm

600 x600 mm