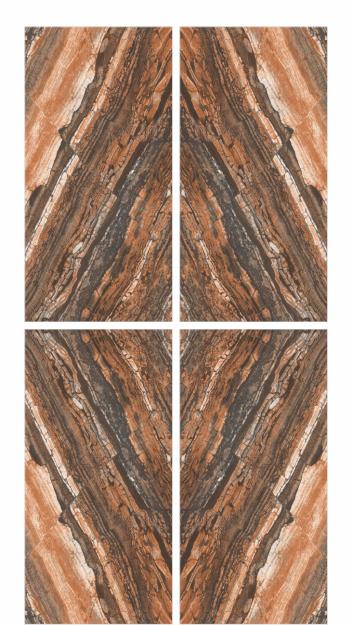

# AVAILABLE SIZES IN POLISHED VITRIFIED TILES

Our tiles are available in various sizes giving an opportunity to experiment and create attractive spaces. The large-sized tiles create a spacious view and the small-sized tiles are the perfect fit for a compact space. These tiles have multiple features like resistance to scratches, water and chemicals that create a comfortable environment.

**FEATURES** 

< 0.08% Water Absorption

Scratch Resistance

Random Designs

Chemical Resistant

AVAILABLE [9MM] THICKNESS IN ALL SIZES

300 x600 mm

600 x600 mm