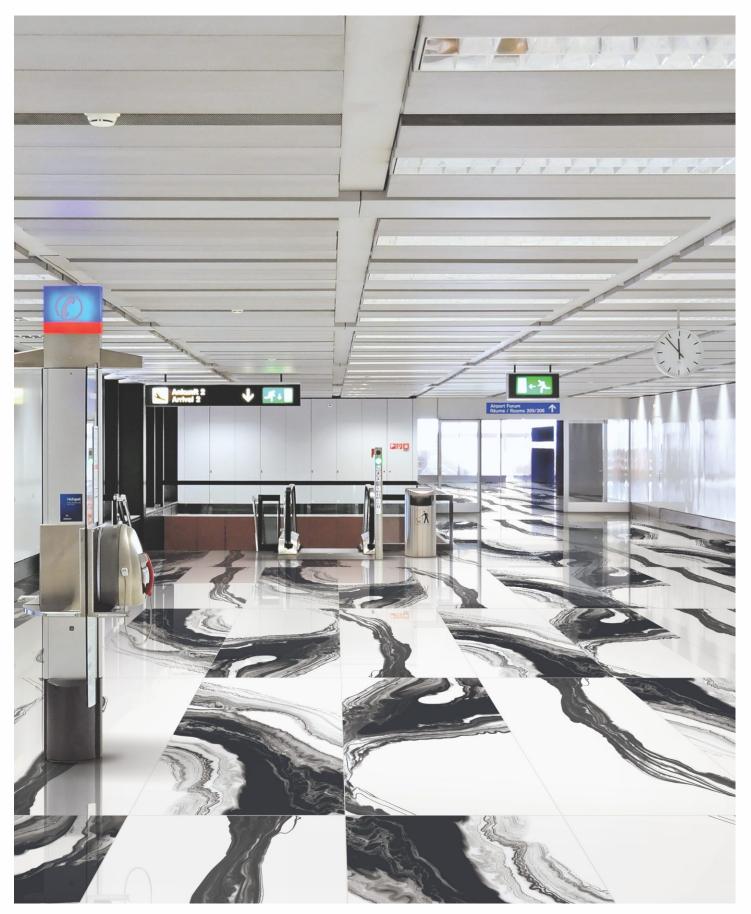

# AVAILABLE SIZES IN POLISHED VITRIFIED TILES

Our tiles are available in various sizes giving an opportunity to experiment and create attractive spaces. The large-sized tiles create a spacious view and the small-sized tiles are the perfect fit for a compact space. These tiles have multiple features like resistance to scratches, water and chemicals that create a comfortable environment.

600 x1200 mm

200 x1200 mm

800 x800 mm

Our High Gloss tiles have a super shiny and reflective surface, making them an ideal choice for small spaces as it makes the small room look brighter and more spacious. These tiles light up a room with their brilliance and beautiful designs.