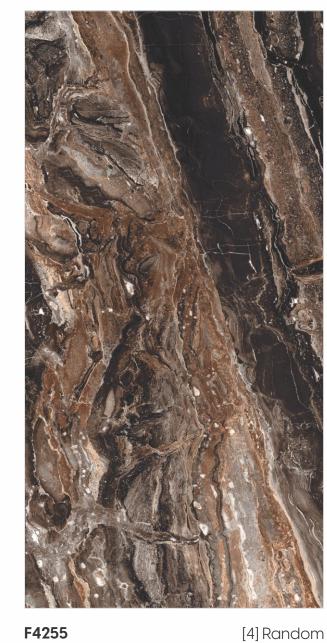

0 0

Glazed Vitrified Tiles

600x 1200mm 600mm

Random Designs

Chemical Resistant

F4264 [4] Random F4265 [4] Random

Glazed Vitrified Tiles

600x 1200mm 600mm