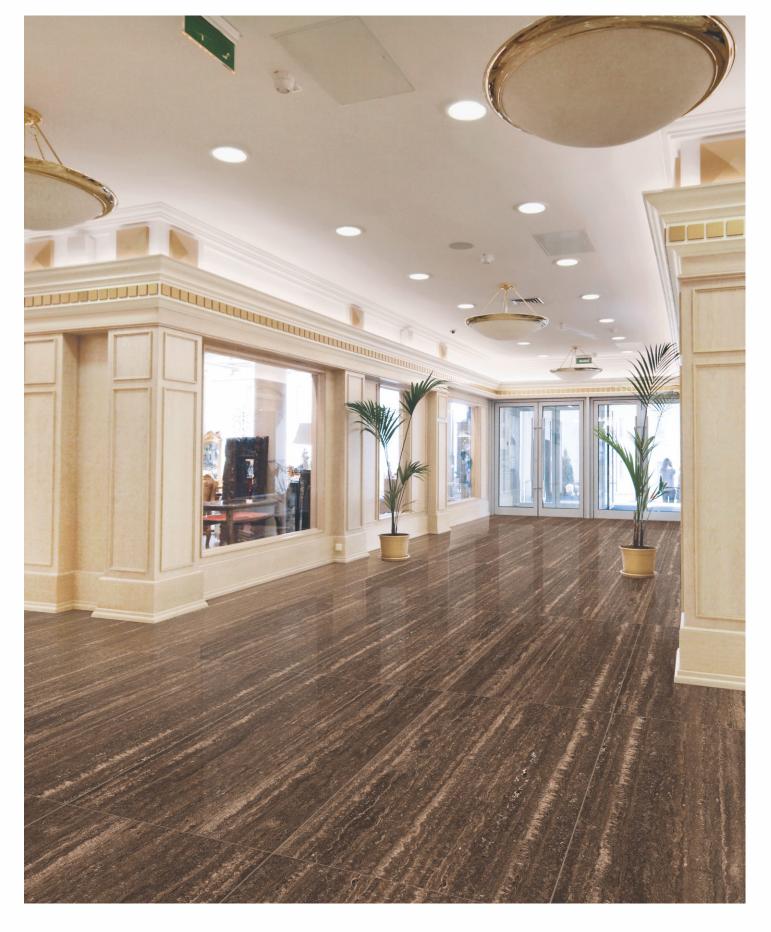

# AVAILABLE SIZES IN POLISHED VITRIFIED TILES

Our tiles are available in various sizes giving an opportunity to experiment and create attractive spaces. The large-sized tiles create a spacious view and the small-sized tiles are the perfect fit for a compact space. These tiles have multiple features like resistance to scratches, water and chemicals that create a comfortable environment.

600 x1200 mm

200 x1200 mm

800 x800 mm

Our High Gloss tiles have a super shiny and reflective surface, making them an ideal choice for small spaces as it makes the small room look brighter and more spacious. These tiles light up a room with their brilliance and beautiful designs.