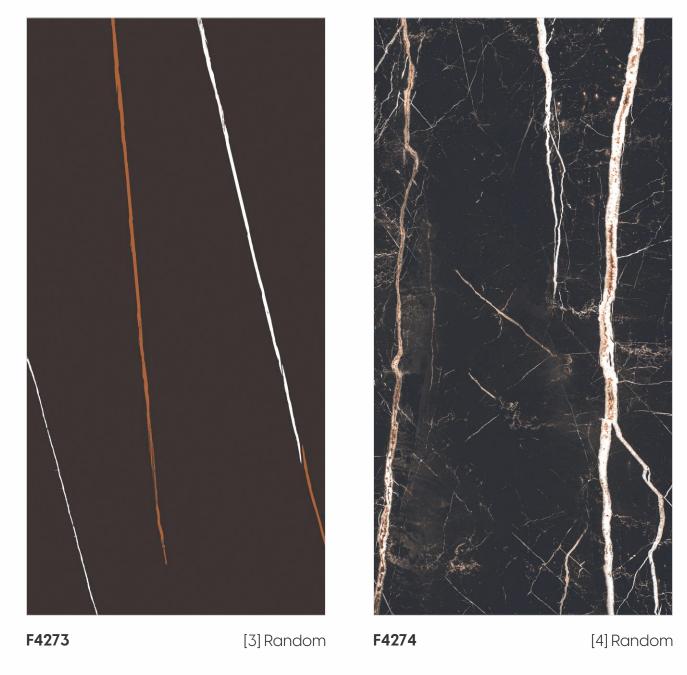

[9mm] Thickness

Random Designs

Chemical Resistant

F4275 [3] Random

Glazed Vitrified Tiles

600x 1200mm

600x 600mm

Chemical Resistant