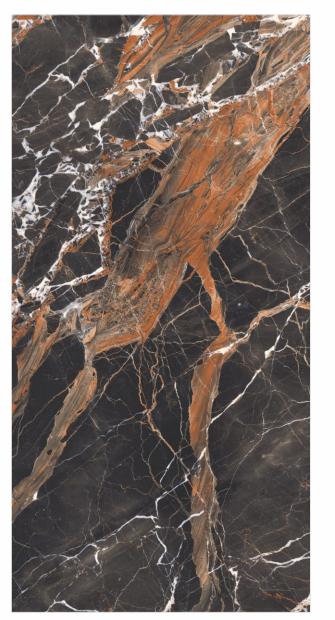

F4201 [3] Random

600x 1200mm 600mm

[9mm] Thickness

Scratch Resistance

Random Designs

F42O5 [2] Random

Glazed Vitrified Tiles

600x 1200mm 600mm