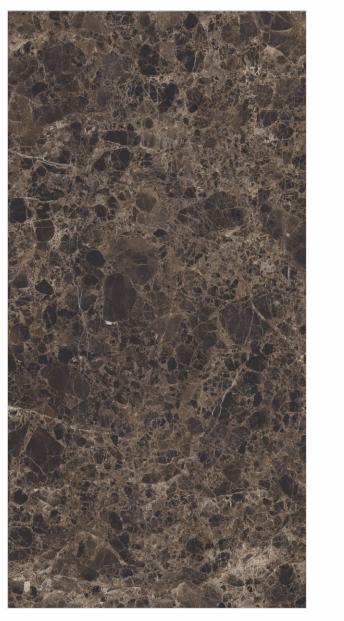

# AVAILABLE SIZES IN POLISHED VITRIFIED TILES

Our tiles are available in various sizes giving an opportunity to experiment and create attractive spaces. The large-sized tiles create a spacious view and the small-sized tiles are the perfect fit for a compact space. These tiles have multiple features like resistance to scratches, water and chemicals that create a comfortable environment.

**FEATURES** 

< 0.08% Water Absorption

Scratch Resistance

Random Designs

Chemical Resistant

AVAILABLE [9MM] THICKNESS IN ALL SIZES

300 x600 mm

600 x600 mm

600 x1200 mm

200 x1200 mm

800 x800 mm

Our High Gloss tiles have a super shiny and reflective surface, making them an ideal choice for small spaces as it makes the small room look brighter and more spacious. These tiles light up a room with their brilliance and beautiful designs.