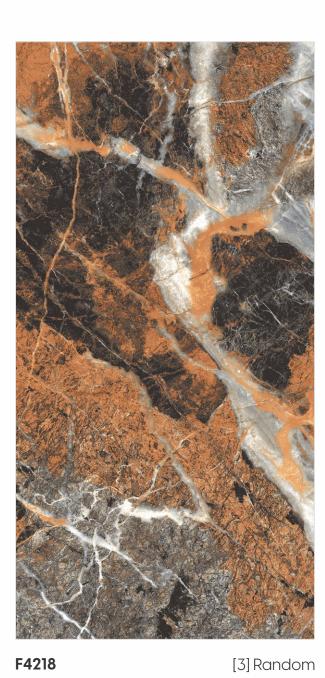

# AVAILABLE SIZES IN POLISHED VITRIFIED TILES

Our tiles are available in various sizes giving an opportunity to experiment and create attractive spaces. The large-sized tiles create a spacious view and the small-sized tiles are the perfect fit for a compact space. These tiles have multiple features like resistance to scratches, water and chemicals that create a comfortable environment.

**FEATURES** 

< 0.08% Water Absorption

Scratch Resistance

Random Designs

Chemical Resistant

AVAILABLE [9MM] THICKNESS IN ALL SIZES

300 x600 mm

600 x600 mm