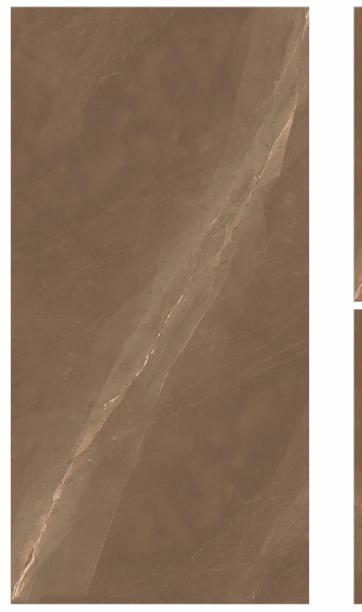

# AVAILABLE SIZES IN POLISHED VITRIFIED TILES

Our tiles are available in various sizes giving an opportunity to experiment and create attractive spaces. The large-sized tiles create a spacious view and the small-sized tiles are the perfect fit for a compact space. These tiles have multiple features like resistance to scratches, water and chemicals that create a comfortable environment.

**FEATURES** 

< 0.08% Water Absorption

Scratch Resistance

Random Designs

Chemical Resistant

AVAILABLE [9MM] THICKNESS IN ALL SIZES

300 x600 mm

600 x600 mm

600 x1200 mm

200 x1200 mm

800 x800 mm

Our High Gloss tiles have a super shiny and reflective surface, making them an ideal choice for small spaces as it makes the small room look brighter and more spacious. These tiles light up a room with their brilliance and beautiful designs.