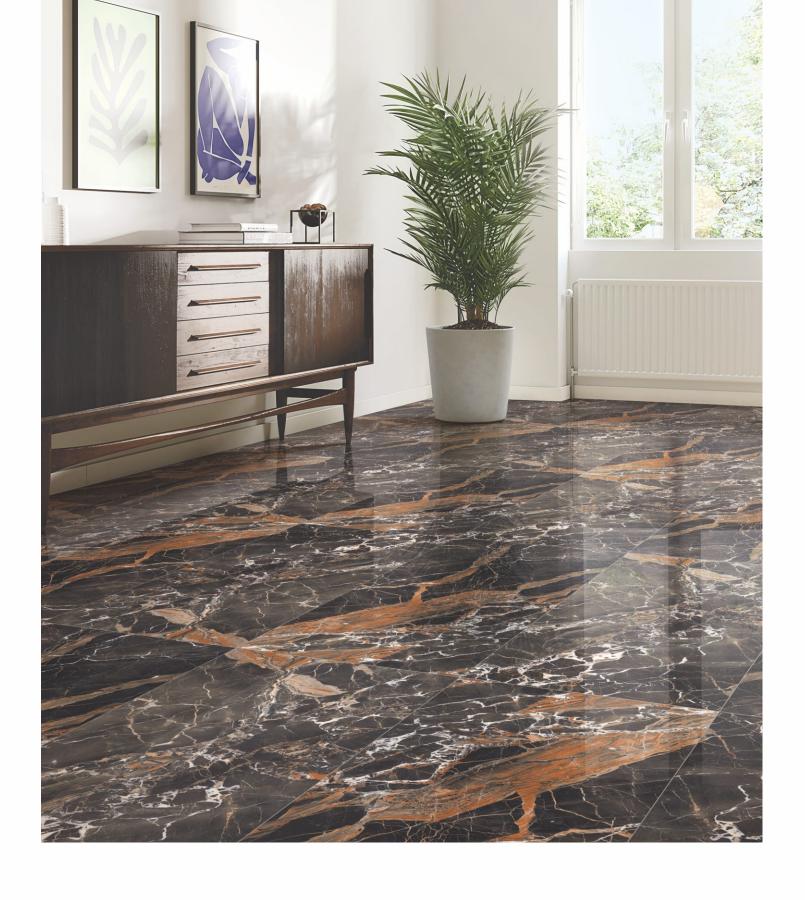

# AVAILABLE SIZES IN POLISHED VITRIFIED TILES

Our tiles are available in various sizes giving an opportunity to experiment and create attractive spaces. The large-sized tiles create a spacious view and the small-sized tiles are the perfect fit for a compact space. These tiles have multiple features like resistance to scratches, water and chemicals that create a comfortable environment.

**FEATURES** 

< 0.08% Water Absorption

Scratch Resistance

Random Designs

Chemical Resistant

AVAILABLE [9MM] THICKNESS IN ALL SIZES

300 x600 mm

600 x600 mm

600 x1200 mm

200 x1200 mm

800 x800 mm

Our High Gloss tiles have a super shiny and reflective surface, making them an ideal choice for small spaces as it makes the small room look brighter and more spacious. These tiles light up a room with their brilliance and beautiful designs.