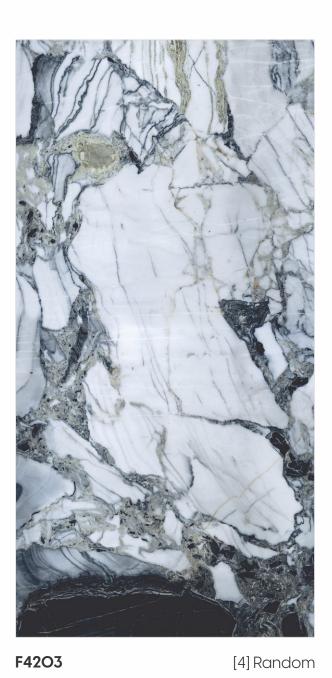

zed tiles create a spacious view and the small-sized tiles are the perfect fit for a compact space. These tiles have multiple features like resistance to scratches, water and chemicals that create a comfortable environment.

**FEATURES** 



< 0.08% Water Absorption



Scratch Resistance



Random Designs



Chemical Resistant

AVAILABLE [9MM] THICKNESS IN ALL SIZES

300 x600 mm

600 x600 mm

600 x1200 mm

200 x1200 mm

800 x800 mm

Our High Gloss tiles have a super shiny and reflective surface, making them an ideal choice for small spaces as it makes the small room look brighter and more spacious. These tiles light up a room with their brilliance and beautiful designs.













F4201 [3] Random



600x 1200mm 600mm

[9mm] Thickness





Scratch Resistance





Random Designs















F42O5 [2] Random

Glazed Vitrified Tiles

600x 1200mm 600mm

















F42O6 [3] Random

600x 1200mm 600mm

[9mm] Thickness





Scratch Resistance





Random Designs



Chemical Resistant













Glazed Vitrified Tiles

600x 1200mm

600x 600mm

[9mm] Thickness









Random Designs

Chemical Resistant







F4211 3] Random

Glazed Vitrified Tiles

600x 1200mm 600mm

[9mm] Thickness









Random Designs













600x 1200mm 600mm









Random Designs

Chemical Resistant







F4216 [4] Random

Glazed Vitrified Tiles

600x 1200mm 600mm

[9mm] Thickness





Scratch Resistance





















Glazed Vitrified Tiles

600x 1200mm 600mm











Chemical Resistant







F4221 [2] Random

Glazed Vitrified Tiles

600x 1200mm 600mm

[9mm] Thickness





Scra