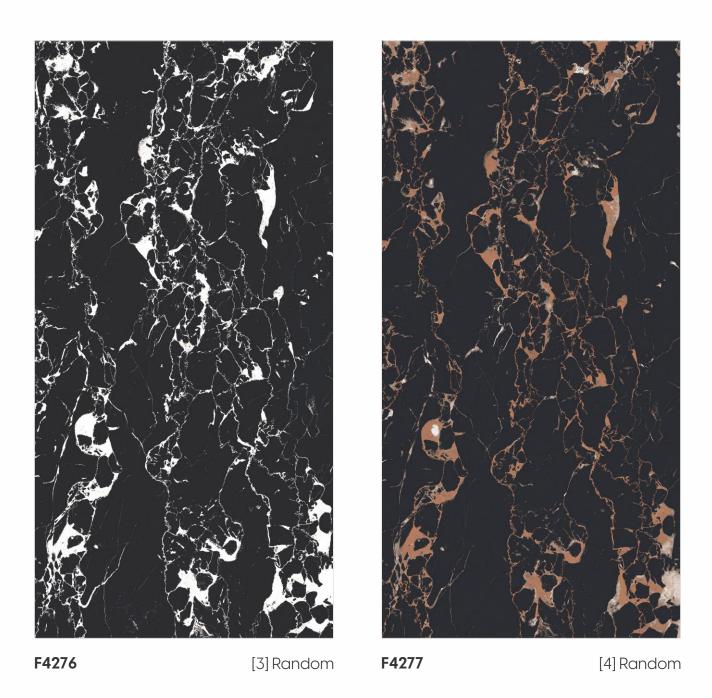

[9mm] Thickness

Random Designs

Chemical Resistant

F4275 [3] Random

Glazed Vitrified Tiles

600x 1200mm

600x 600mm

Chemical Resistant