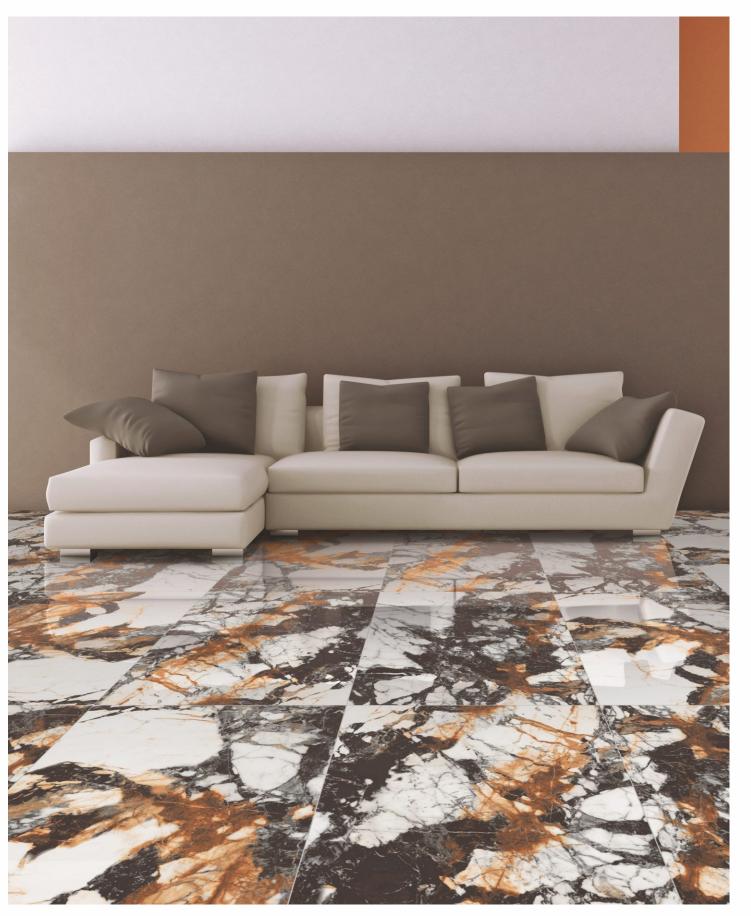

# AVAILABLE SIZES IN POLISHED VITRIFIED TILES

Our tiles are available in various sizes giving an opportunity to experiment and create attractive spaces. The large-sized tiles create a spacious view and the small-sized tiles are the perfect fit for a compact space. These tiles have multiple features like resistance to scratches, water and chemicals that create a comfortable environment.

600 x1200 mm

200 x1200 mm

800 x800 mm

Our High Gloss tiles have a super shiny and reflective surface, making them an ideal choice for small spaces as it makes the small room look brighter and more spacious. These tiles light up a room with their brilliance and beautiful designs.