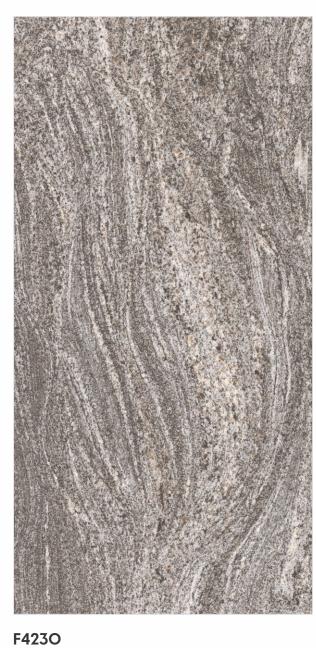

# AVAILABLE SIZES IN POLISHED VITRIFIED TILES

Our tiles are available in various sizes giving an opportunity to experiment and create attractive spaces. The large-sized tiles create a spacious view and the small-sized tiles are the perfect fit for a compact space. These tiles have multiple features like resistance to scratches, water and chemicals that create a comfortable environment.

**FEATURES** 

< 0.08% Water Absorption

Scratch Resistance

Random Designs

Chemical Resistant

AVAILABLE [9MM] THICKNESS IN ALL SIZES

300 x600 mm

600 x600 mm