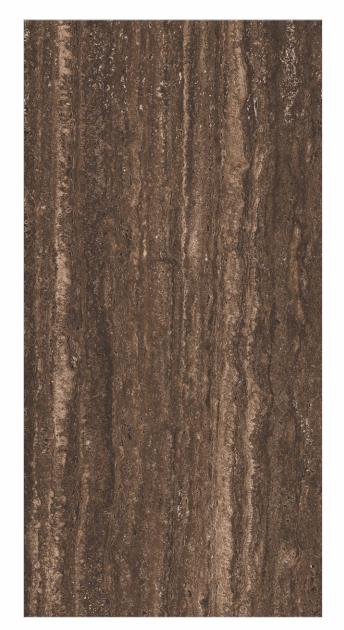

# AVAILABLE SIZES IN POLISHED VITRIFIED TILES

Our tiles are available in various sizes giving an opportunity to experiment and create attractive spaces. The large-sized tiles create a spacious view and the small-sized tiles are the perfect fit for a compact space. These tiles have multiple features like resistance to scratches, water and chemicals that create a comfortable environment.

**FEATURES** 

< 0.08% Water Absorption

Scratch Resistance

Random Designs

Chemical Resistant

AVAILABLE [9MM] THICKNESS IN ALL SIZES

300 x600 mm

600 x600 mm