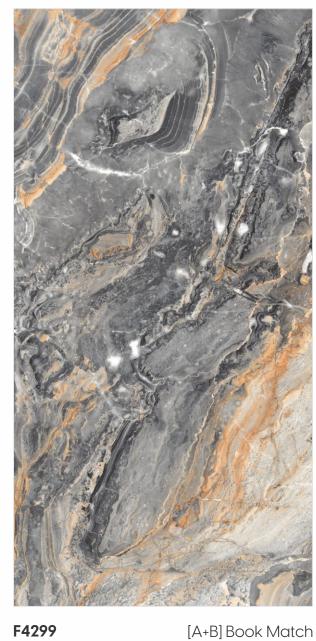

600x 1200mm 600mm

Glazed Vitrified Tiles









Random Designs

Chemical Resistant





600x 1200mm 600mm

[9mm] Thickness

















600x 600mm

[9mm] Thickness









Random Designs

Chemical Resistant

600x 1200mm





F4285 [4] Random

Glazed Vitrified Tiles

600x 1200mm 600mm

[9mm] Thickness









Random Designs













F4288 F4289 [4] Random

Glazed Vitrified Tiles

600x 1200mm 600mm

[9mm] Thickness









Random Designs







F429O [3] Random

Glazed Vitrified Tiles

600x 1200mm 600mm

[9mm] Thickness











Chemical Resistant

www.royalexporter.com













600x 1200mm

600x 600mm











Random Designs

Chemical Resistant







F4295 [A+B] Book Match

600x 1200mm 600mm

[9mm] Thickness





Scratch Resistance



Random Designs

















Glazed Vitrified Tiles

600x 1200mm 600mm

[9mm] Thickness













600x 1200mm 600mm









Scratch Resistance Random Designs

Chemical Resistant

www.royalexporter.com