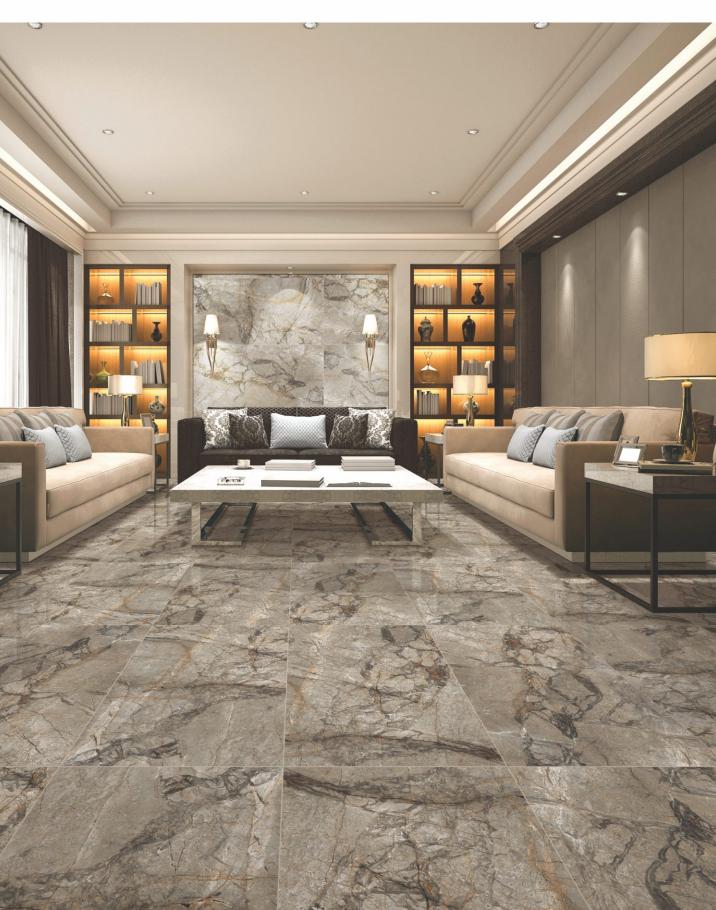

# AVAILABLE SIZES IN POLISHED VITRIFIED TILES

Our tiles are available in various sizes giving an opportunity to experiment and create attractive spaces. The large-sized tiles create a spacious view and the small-sized tiles are the perfect fit for a compact space. These tiles have multiple features like resistance to scratches, water and chemicals that create a comfortable environment.

**FEATURES** 

< 0.08% Water Absorption

Scratch Resistance

Random Designs

Chemical Resistant

AVAILABLE [9MM] THICKNESS IN ALL SIZES

300 x600 mm

600 x600 mm

600 x1200 mm

200 x1200 mm

800 x800 mm

Our High Gloss tiles have a super shiny and reflective surface, making them an ideal choice for small spaces as it makes the small room look brighter and more spacious. These tiles light up a room with their brilliance and beautiful designs.