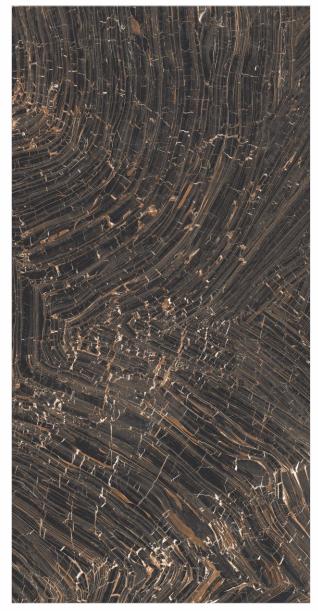

F4201 [3] Random

600x 1200mm 600mm

[9mm] Thickness

Scratch Resistance

Random Designs

F42O5 [2] Random

Glazed Vitrified Tiles

600x 1200mm 600mm