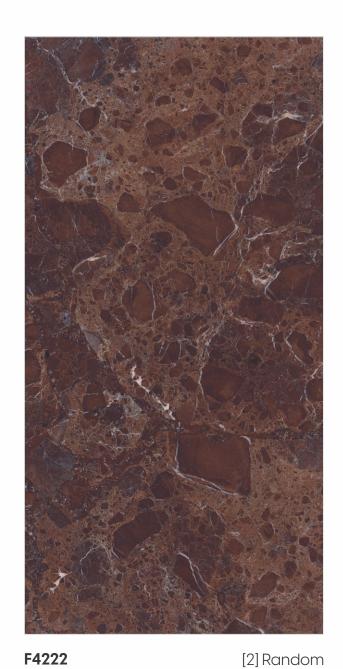

F4201 [3] Random

600x 1200mm 600mm

[9mm] Thickness

Scratch Resistance

Random Designs

F42O5 [2] Random

Glazed Vitrified Tiles

600x 1200mm 600mm