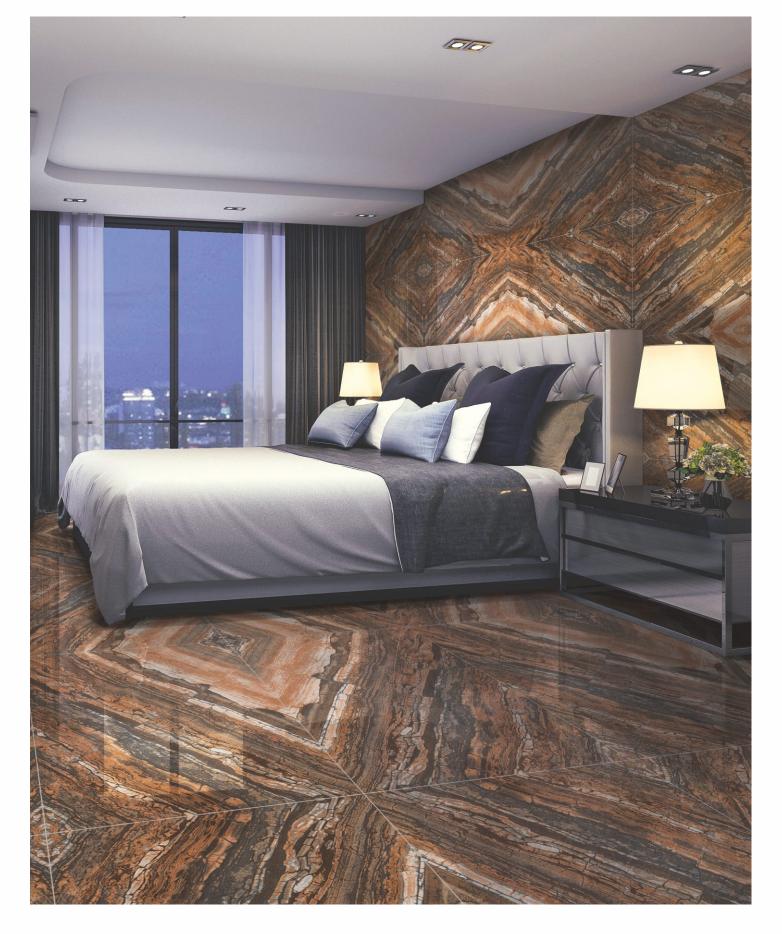

# AVAILABLE SIZES IN POLISHED VITRIFIED TILES

Our tiles are available in various sizes giving an opportunity to experiment and create attractive spaces. The large-sized tiles create a spacious view and the small-sized tiles are the perfect fit for a compact space. These tiles have multiple features like resistance to scratches, water and chemicals that create a comfortable environment.

600 x1200 mm

200 x1200 mm

800 x800 mm

Our High Gloss tiles have a super shiny and reflective surface, making them an ideal choice for small spaces as it makes the small room look brighter and more spacious. These tiles light up a room with their brilliance and beautiful designs.