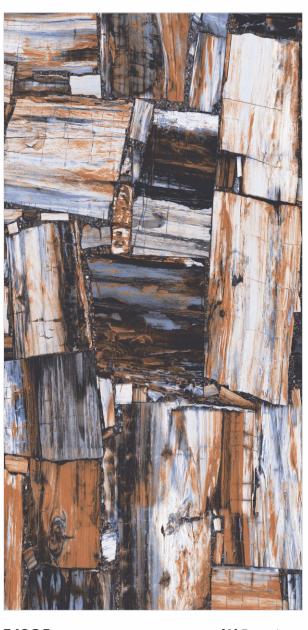

tiles create a spacious view and the small-sized tiles are the perfect fit for a compact space. These tiles have multiple features like resistance to scratches, water and chemicals that create a comfortable environment.

**FEATURES** 



< 0.08% Water Absorption



Scratch Resistance



Random Designs



Chemical Resistant

AVAILABLE [9MM] THICKNESS IN ALL SIZES

300 x600 mm

600 x600 mm

600 x1200 mm

200 x1200 mm

800 x800 mm

Our High Gloss tiles have a super shiny and reflective surface, making them an ideal choice for small spaces as it makes the small room look brighter and more spacious. These tiles light up a room with their brilliance and beautiful designs.













F4201 [3] Random



600x 1200mm 600mm

[9mm] Thickness





Scratch Resistance





Random Designs















F42O5 [2] Random

Glazed Vitrified Tiles

600x 1200mm 600mm

















F42O6 [3] Random

600x 1200mm 600mm

[9mm] Thickness





Scratch Resistance





Random Designs



Chemical Resistant













Glazed Vitrified Tiles

600x 1200mm

600x 600mm

[9mm] Thickness









Random Designs

Chemical Resistant







F4211 3] Random

Glazed Vitrified Tiles

600x 1200mm 600mm

[9mm] Thickness









Random Designs













600x 1200mm 600mm









Random Designs

Chemical Resistant







F4216 [4] Random

Glazed Vitrified Tiles

600x 1200mm 600mm

[9mm] Thickness





Scratch Resistance





















Glazed Vitrified Tiles

600x 1200mm 600mm











Chemical Resistant







F4221 [2] Random

Glazed Vitrified Tiles

600x 1200mm 600mm

[9mm] Thickness





Scratch