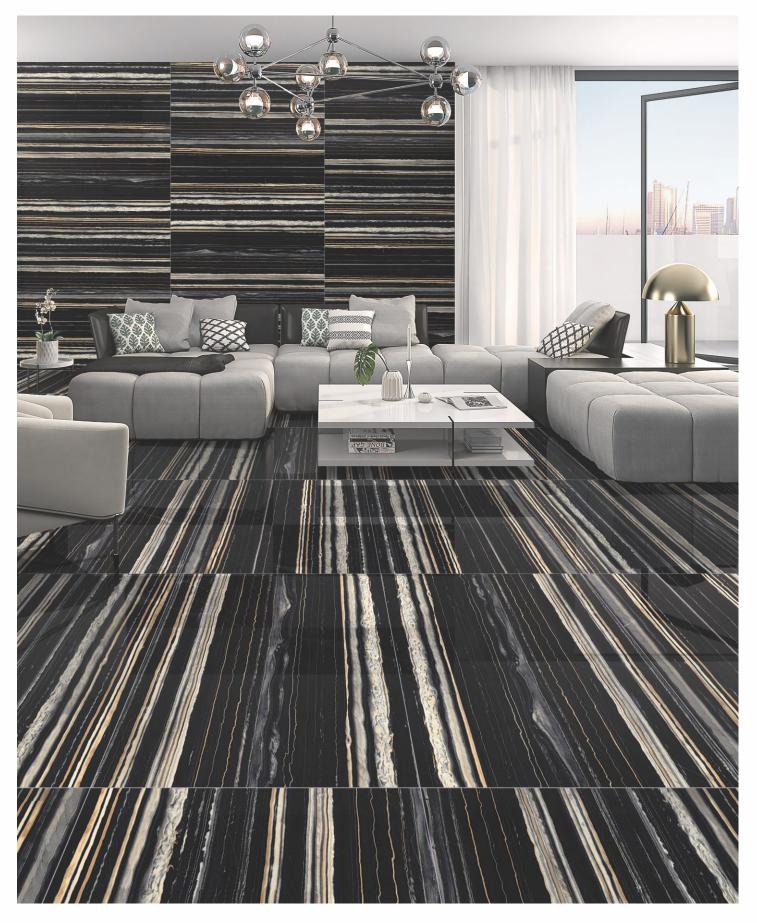

# AVAILABLE SIZES IN POLISHED VITRIFIED TILES

Our tiles are available in various sizes giving an opportunity to experiment and create attractive spaces. The large-sized tiles create a spacious view and the small-sized tiles are the perfect fit for a compact space. These tiles have multiple features like resistance to scratches, water and chemicals that create a comfortable environment.

600 x1200 mm

200 x1200 mm

800 x800 mm

Our High Gloss tiles have a super shiny and reflective surface, making them an ideal choice for small spaces as it makes the small room look brighter and more spacious. These tiles light up a room with their brilliance and beautiful designs.