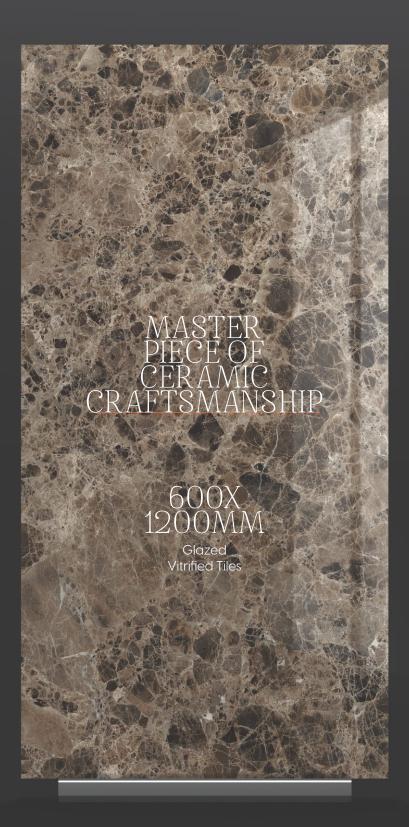

# AVAILABLE SIZES IN POLISHED VITRIFIED TILES

Our tiles are available in various sizes giving an opportunity to experiment and create attractive spaces. The large-sized tiles create a spacious view and the small-sized tiles are the perfect fit for a compact space. These tiles have multiple features like resistance to scratches, water and chemicals that create a comfortable environment.

600 x1200 mm

200 x1200 mm

800 x800 mm

Our High Gloss tiles have a super shiny and reflective surface, making them an ideal choice for small spaces as it makes the small room look brighter and more spacious. These tiles light up a room with their brilliance and beautiful designs.