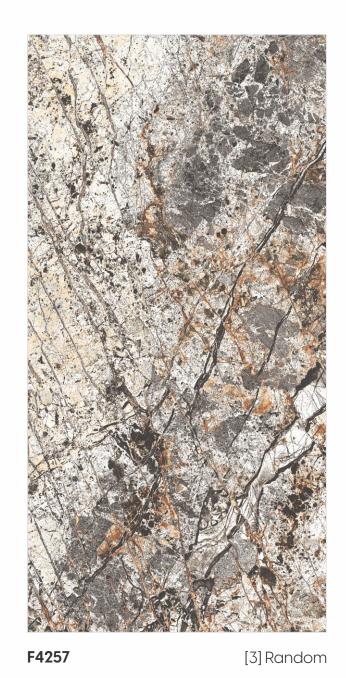

Chemical Resistant

F4249 F425O [3] Random

Glazed Vitrified Tiles

600x 1200mm 600mm

Random Designs

Chemical Resistant

F4251 [3] Random

Glazed Vitrified Tiles