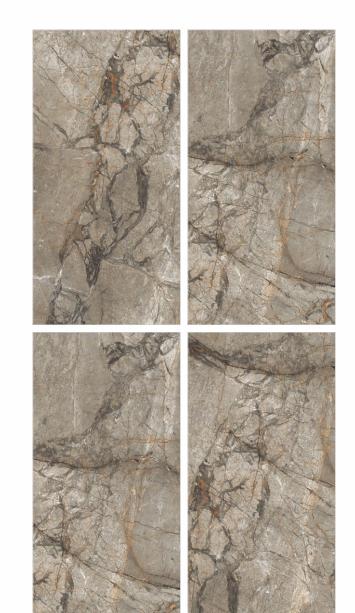

# AVAILABLE SIZES IN POLISHED VITRIFIED TILES

Our tiles are available in various sizes giving an opportunity to experiment and create attractive spaces. The large-sized tiles create a spacious view and the small-sized tiles are the perfect fit for a compact space. These tiles have multiple features like resistance to scratches, water and chemicals that create a comfortable environment.

**FEATURES** 

< 0.08% Water Absorption

Scratch Resistance

Random Designs

Chemical Resistant

AVAILABLE [9MM] THICKNESS IN ALL SIZES

300 x600 mm

600 x600 mm