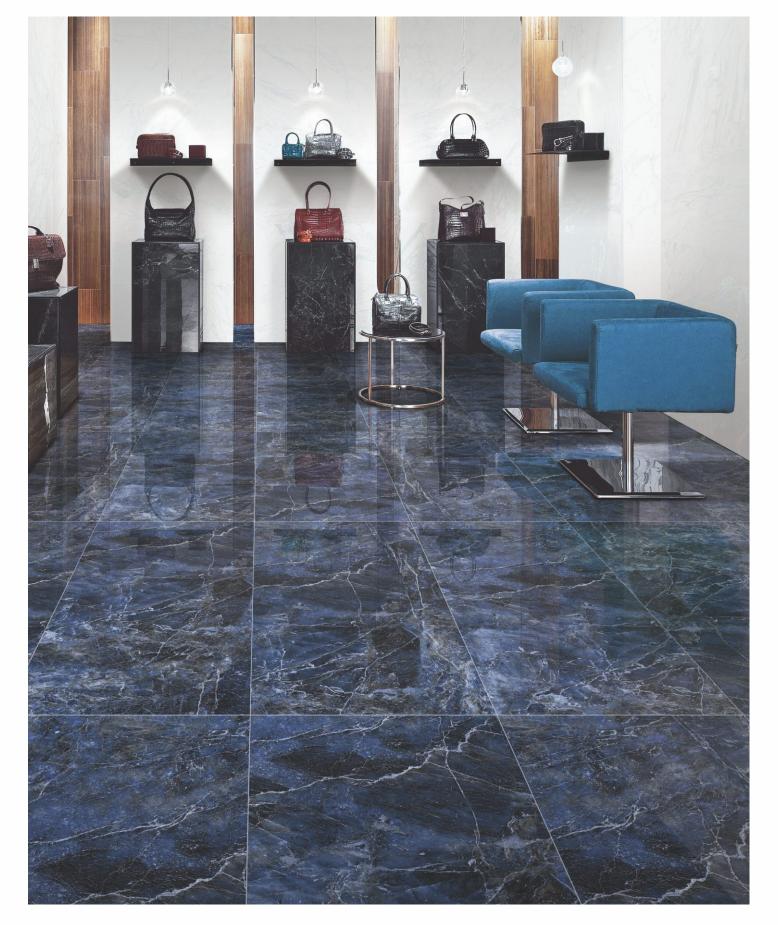

# AVAILABLE SIZES IN POLISHED VITRIFIED TILES

Our tiles are available in various sizes giving an opportunity to experiment and create attractive spaces. The large-sized tiles create a spacious view and the small-sized tiles are the perfect fit for a compact space. These tiles have multiple features like resistance to scratches, water and chemicals that create a comfortable environment.

600 x1200 mm

200 x1200 mm

800 x800 mm

Our High Gloss tiles have a super shiny and reflective surface, making them an ideal choice for small spaces as it makes the small room look brighter and more spacious. These tiles light up a room with their brilliance and beautiful designs.