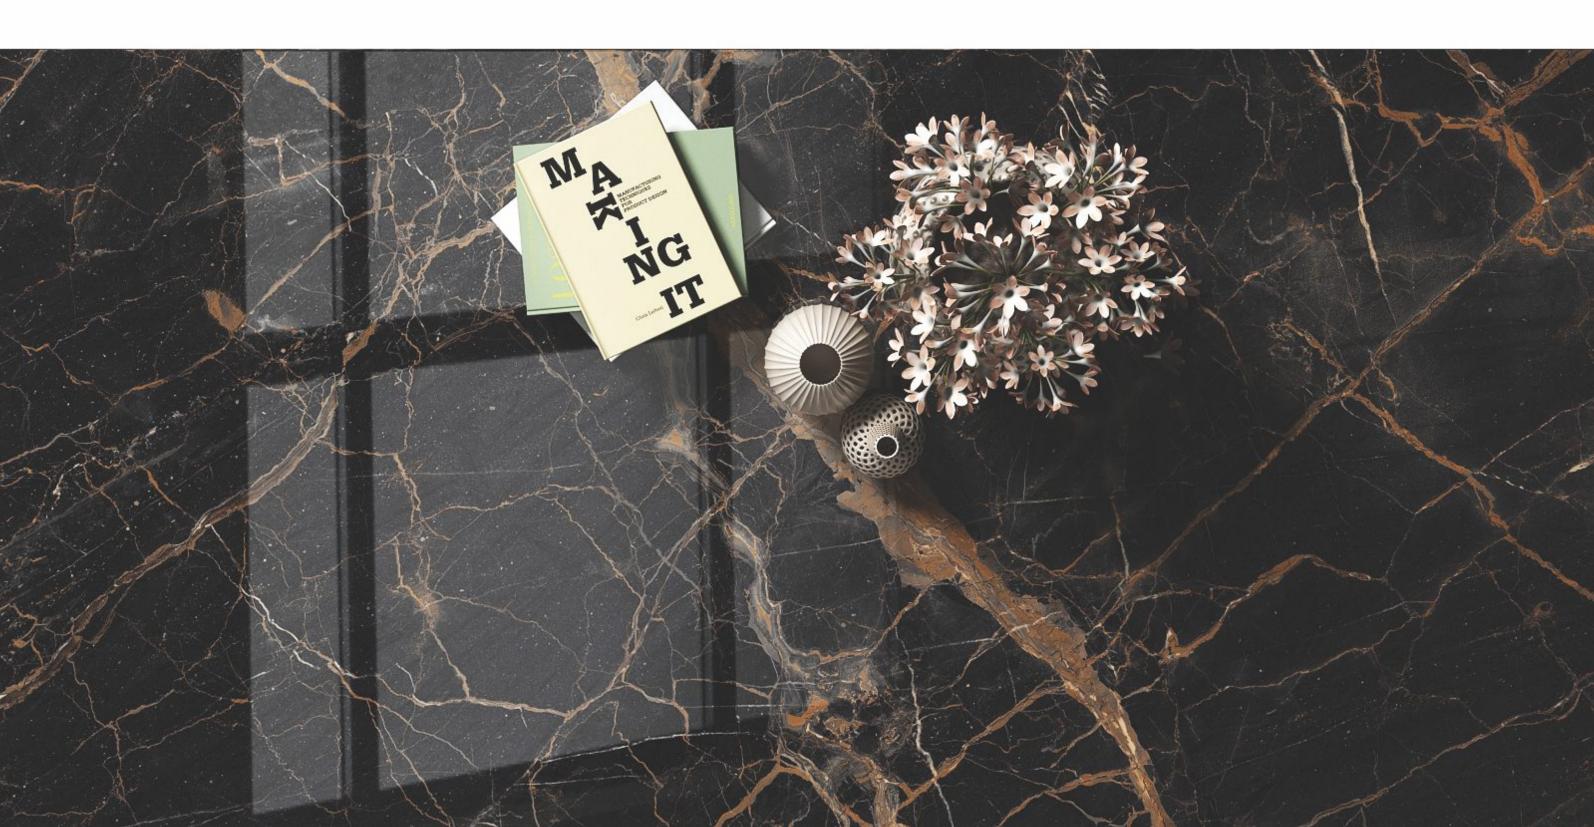

# AVAILABLE SIZES IN POLISHED VITRIFIED TILES

Our tiles are available in various sizes giving an opportunity to experiment and create attractive spaces. The large-sized tiles create a spacious view and the small-sized tiles are the perfect fit for a compact space. These tiles have multiple features like resistance to scratches, water and chemicals that create a comfortable environment.

**FEATURES** 

< 0.08% Water Absorption

Scratch Resistance

Random Designs

Chemical Resistant

AVAILABLE [9MM] THICKNESS IN ALL SIZES

300 x600 mm

600 x600 mm

600 x1200 mm

200 x1200 mm

800 x800 mm

Our High Gloss tiles have a super shiny and reflective surface, making them an ideal choice for small spaces as it makes the small room look brighter and more spacious. These tiles light up a room with their brilliance and beautiful designs.