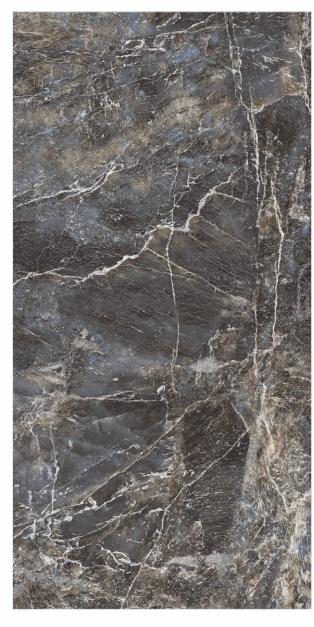

# AVAILABLE SIZES IN POLISHED VITRIFIED TILES

Our tiles are available in various sizes giving an opportunity to experiment and create attractive spaces. The large-sized tiles create a spacious view and the small-sized tiles are the perfect fit for a compact space. These tiles have multiple features like resistance to scratches, water and chemicals that create a comfortable environment.

**FEATURES** 

< 0.08% Water Absorption

Scratch Resistance

Random Designs

Chemical Resistant

AVAILABLE [9MM] THICKNESS IN ALL SIZES

300 x600 mm

600 x600 mm