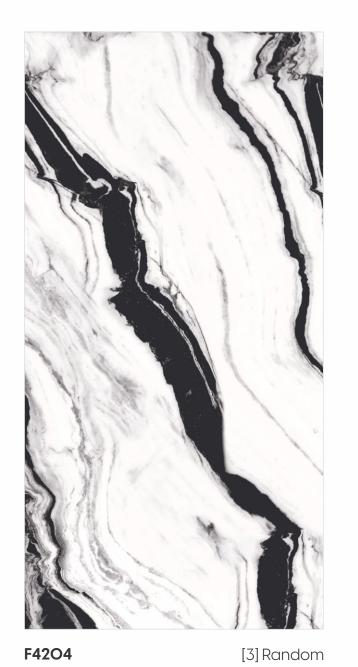

d tiles create a spacious view and the small-sized tiles are the perfect fit for a compact space. These tiles have multiple features like resistance to scratches, water and chemicals that create a comfortable environment.

**FEATURES** 



< 0.08% Water Absorption



Scratch Resistance



Random Designs



Chemical Resistant

AVAILABLE [9MM] THICKNESS IN ALL SIZES

300 x600 mm

600 x600 mm

600 x1200 mm

200 x1200 mm

800 x800 mm

Our High Gloss tiles have a super shiny and reflective surface, making them an ideal choice for small spaces as it makes the small room look brighter and more spacious. These tiles light up a room with their brilliance and beautiful designs.













F4201 [3] Random



600x 1200mm 600mm

[9mm] Thickness





Scratch Resistance





Random Designs















F42O5 [2] Random

Glazed Vitrified Tiles

600x 1200mm 600mm

















F42O6 [3] Random

600x 1200mm 600mm

[9mm] Thickness





Scratch Resistance





Random Designs



Chemical Resistant













Glazed Vitrified Tiles

600x 1200mm

600x 600mm

[9mm] Thickness









Random Designs

Chemical Resistant







F4211 3] Random

Glazed Vitrified Tiles

600x 1200mm 600mm

[9mm] Thickness









Random Designs













600x 1200mm 600mm









Random Designs

Chemical Resistant







F4216 [4] Random

Glazed Vitrified Tiles

600x 1200mm 600mm

[9mm] Thickness





Scratch Resistance





















Glazed Vitrified Tiles

600x 1200mm 600mm











Chemical Resistant







F4221 [2] Random

Glazed Vitrified Tiles

600x 1200mm 600mm

[9mm] Thickness





Scratc