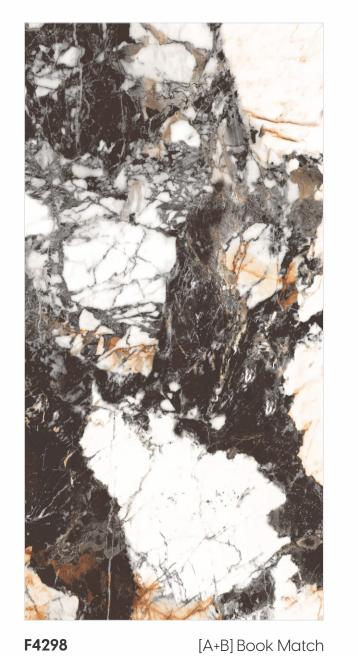

600x 1200mm 600mm

Glazed Vitrified Tiles









Random Designs

Chemical Resistant





600x 1200mm 600mm

[9mm] Thickness

















600x 600mm

[9mm] Thickness









Random Designs

Chemical Resistant

600x 1200mm





F4285 [4] Random

Glazed Vitrified Tiles

600x 1200mm 600mm

[9mm] Thickness









Random Designs













F4288 F4289 [4] Random

Glazed Vitrified Tiles

600x 1200mm 600mm

[9mm] Thickness









Random Designs







F429O [3] Random

Glazed Vitrified Tiles

600x 1200mm 600mm

[9mm] Thickness











Chemical Resistant

www.royalexporter.com













600x 1200mm

600x 600mm











Random Designs

Chemical Resistant







F4295 [A+B] Book Match

600x 1200mm 600mm

[9mm] Thickness





Scratch Resistance



Random Designs

















Glazed Vitrified Tiles

600x 1200mm 600mm

[9mm] Thickness













600x 1200mm 600mm









Scratch Resistance Random Designs

Chemical Resistant

www.royalexporter.com