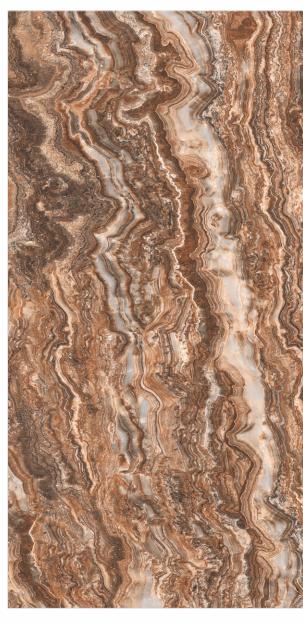

# AVAILABLE SIZES IN POLISHED VITRIFIED TILES

Our tiles are available in various sizes giving an opportunity to experiment and create attractive spaces. The large-sized tiles create a spacious view and the small-sized tiles are the perfect fit for a compact space. These tiles have multiple features like resistance to scratches, water and chemicals that create a comfortable environment.

**FEATURES** 

< 0.08% Water Absorption

Scratch Resistance

Random Designs

Chemical Resistant

AVAILABLE [9MM] THICKNESS IN ALL SIZES

300 x600 mm

600 x600 mm