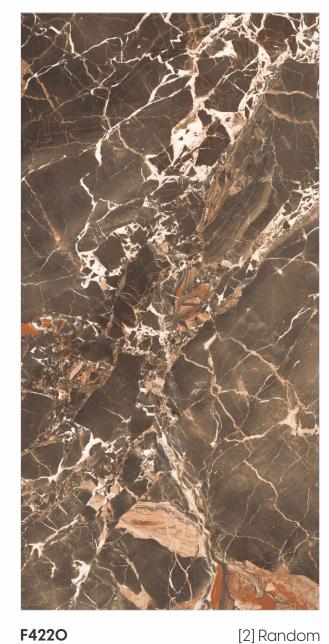

# AVAILABLE SIZES IN POLISHED VITRIFIED TILES

Our tiles are available in various sizes giving an opportunity to experiment and create attractive spaces. The large-sized tiles create a spacious view and the small-sized tiles are the perfect fit for a compact space. These tiles have multiple features like resistance to scratches, water and chemicals that create a comfortable environment.

**FEATURES** 

< 0.08% Water Absorption

Scratch Resistance

Random Designs

Chemical Resistant

AVAILABLE [9MM] THICKNESS IN ALL SIZES

300 x600 mm

600 x600 mm