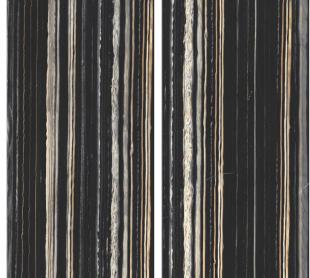

# AVAILABLE SIZES IN POLISHED VITRIFIED TILES

Our tiles are available in various sizes giving an opportunity to experiment and create attractive spaces. The large-sized tiles create a spacious view and the small-sized tiles are the perfect fit for a compact space. These tiles have multiple features like resistance to scratches, water and chemicals that create a comfortable environment.

**FEATURES** 

< 0.08% Water Absorption

Scratch Resistance

Random Designs

Chemical Resistant

AVAILABLE [9MM] THICKNESS IN ALL SIZES

300 x600 mm

600 x600 mm