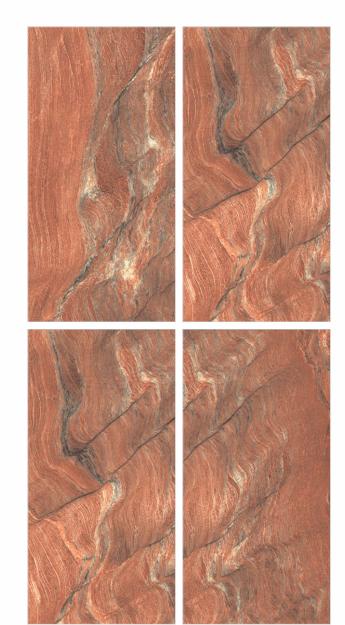

# AVAILABLE SIZES IN POLISHED VITRIFIED TILES

Our tiles are available in various sizes giving an opportunity to experiment and create attractive spaces. The large-sized tiles create a spacious view and the small-sized tiles are the perfect fit for a compact space. These tiles have multiple features like resistance to scratches, water and chemicals that create a comfortable environment.

**FEATURES** 

< 0.08% Water Absorption

Scratch Resistance

Random Designs

Chemical Resistant

AVAILABLE [9MM] THICKNESS IN ALL SIZES

300 x600 mm

600 x600 mm

600 x1200 mm

200 x1200 mm

800 x800 mm

Our High Gloss tiles have a super shiny and reflective surface, making them an ideal choice for small spaces as it makes the small room look brighter and more spacious. These tiles light up a room with their brilliance and beautiful designs.