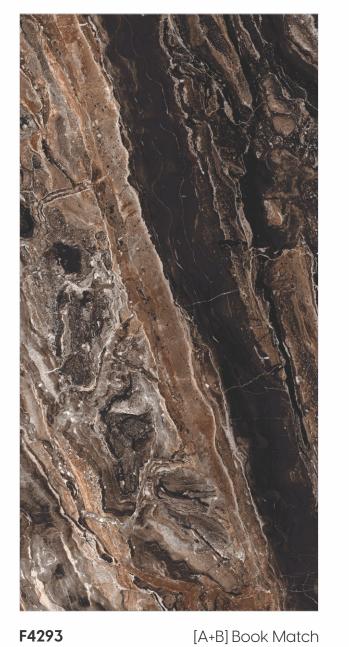

F4288 F4289 [4] Random

Glazed Vitrified Tiles

600x 1200mm 600mm

[9mm] Thickness

Random Designs

F429O [3] Random

Glazed Vitrified Tiles

600x 1200mm 600mm