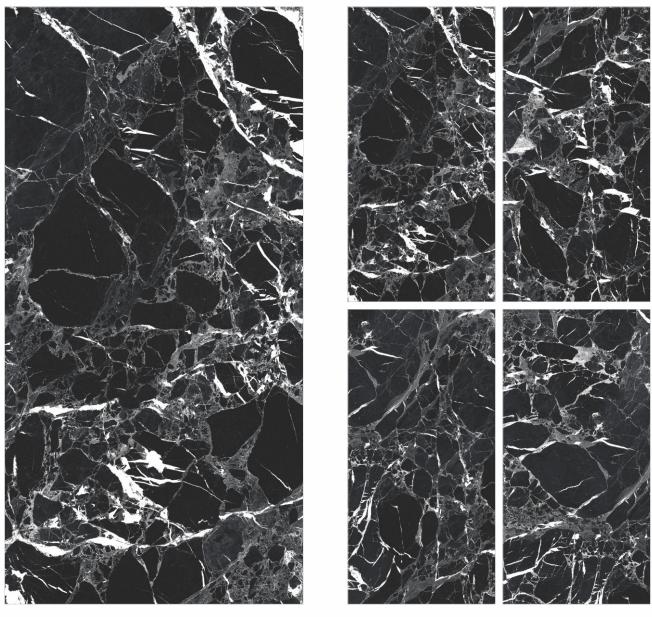

# AVAILABLE SIZES IN POLISHED VITRIFIED TILES

Our tiles are available in various sizes giving an opportunity to experiment and create attractive spaces. The large-sized tiles create a spacious view and the small-sized tiles are the perfect fit for a compact space. These tiles have multiple features like resistance to scratches, water and chemicals that create a comfortable environment.

**FEATURES** 

< 0.08% Water Absorption

Scratch Resistance

Random Designs

Chemical Resistant

AVAILABLE [9MM] THICKNESS IN ALL SIZES

300 x600 mm

600 x600 mm

600 x1200 mm

200 x1200 mm

800 x800 mm

Our High Gloss tiles have a super shiny and reflective surface, making them an ideal choice for small spaces as it makes the small room look brighter and more spacious. These tiles light up a room with their brilliance and beautiful designs.