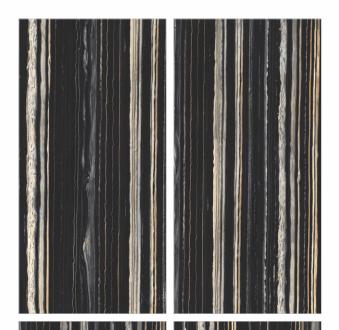

# AVAILABLE SIZES IN POLISHED VITRIFIED TILES

Our tiles are available in various sizes giving an opportunity to experiment and create attractive spaces. The large-sized tiles create a spacious view and the small-sized tiles are the perfect fit for a compact space. These tiles have multiple features like resistance to scratches, water and chemicals that create a comfortable environment.

**FEATURES** 

< 0.08% Water Absorption

Scratch Resistance

Random Designs

Chemical Resistant

AVAILABLE [9MM] THICKNESS IN ALL SIZES

300 x600 mm

600 x600 mm