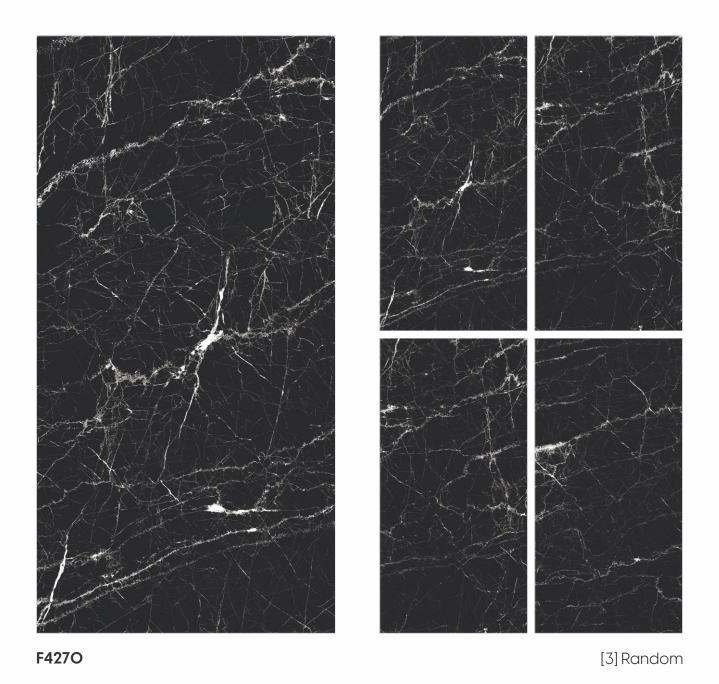

F4226 [3] Random

Glazed Vitrified Tiles

600x 1200mm 600mm

[9mm] Thickness

F4227 F4229 [3] Random F4228

Glazed Vitrified Tiles

600x 1200mm 600mm

[9mm] Thickness