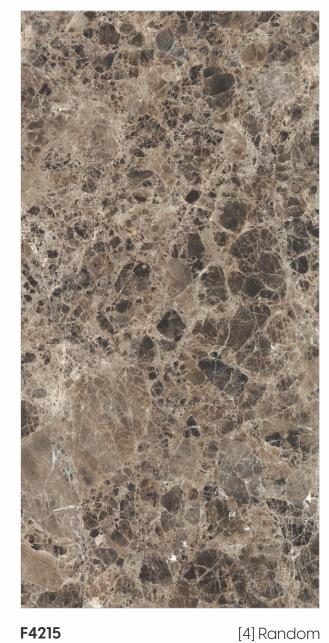

Random Designs

600x 1200mm 600mm

Random Designs

Chemical Resistant

F4216 [4] Random

Glazed Vitrified Tiles

600x 1200mm 600mm

[9mm] Thickness