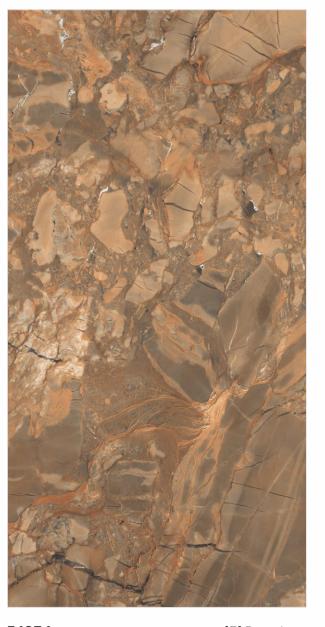

# AVAILABLE SIZES IN POLISHED VITRIFIED TILES

Our tiles are available in various sizes giving an opportunity to experiment and create attractive spaces. The large-sized tiles create a spacious view and the small-sized tiles are the perfect fit for a compact space. These tiles have multiple features like resistance to scratches, water and chemicals that create a comfortable environment.

**FEATURES** 

< 0.08% Water Absorption

Scratch Resistance

Random Designs

Chemical Resistant

AVAILABLE [9MM] THICKNESS IN ALL SIZES

300 x600 mm

600 x600 mm