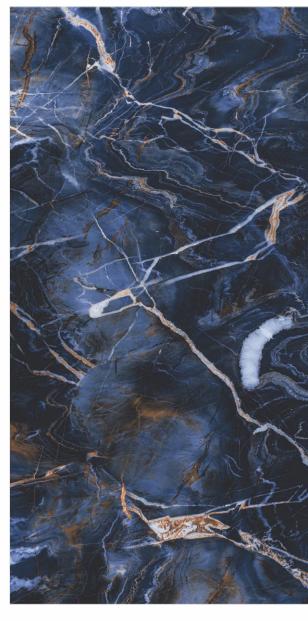

# AVAILABLE SIZES IN POLISHED VITRIFIED TILES

Our tiles are available in various sizes giving an opportunity to experiment and create attractive spaces. The large-sized tiles create a spacious view and the small-sized tiles are the perfect fit for a compact space. These tiles have multiple features like resistance to scratches, water and chemicals that create a comfortable environment.

**FEATURES** 

< 0.08% Water Absorption

Scratch Resistance

Random Designs

Chemical Resistant

AVAILABLE [9MM] THICKNESS IN ALL SIZES

300 x600 mm

600 x600 mm