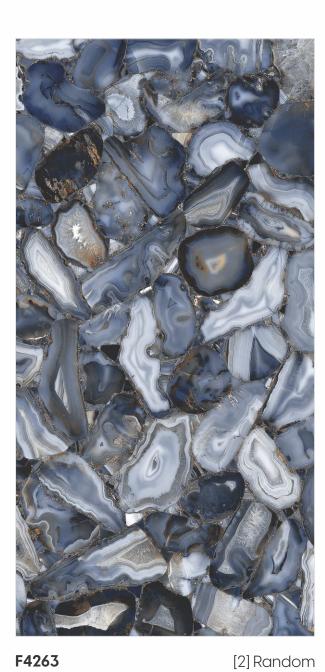

# AVAILABLE SIZES IN POLISHED VITRIFIED TILES

Our tiles are available in various sizes giving an opportunity to experiment and create attractive spaces. The large-sized tiles create a spacious view and the small-sized tiles are the perfect fit for a compact space. These tiles have multiple features like resistance to scratches, water and chemicals that create a comfortable environment.

**FEATURES** 

< 0.08% Water Absorption

Scratch Resistance

Random Designs

Chemical Resistant

AVAILABLE [9MM] THICKNESS IN ALL SIZES

300 x600 mm

600 x600 mm