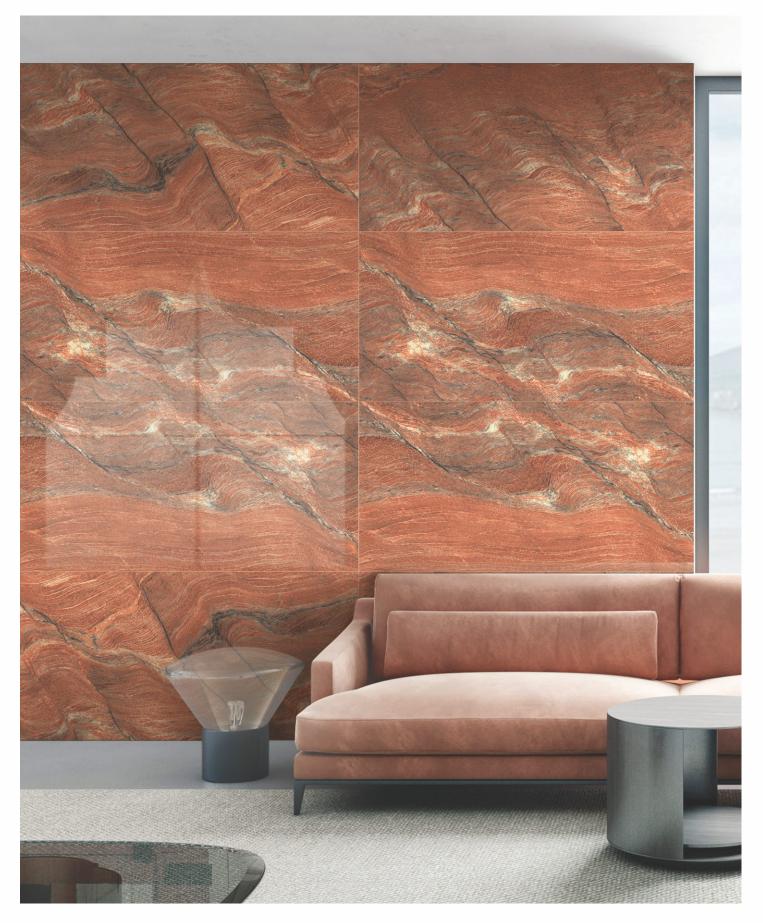

# AVAILABLE SIZES IN POLISHED VITRIFIED TILES

Our tiles are available in various sizes giving an opportunity to experiment and create attractive spaces. The large-sized tiles create a spacious view and the small-sized tiles are the perfect fit for a compact space. These tiles have multiple features like resistance to scratches, water and chemicals that create a comfortable environment.

**FEATURES** 

< 0.08% Water Absorption

Scratch Resistance

Random Designs

Chemical Resistant

AVAILABLE [9MM] THICKNESS IN ALL SIZES

300 x600 mm

600 x600 mm

600 x1200 mm

200 x1200 mm

800 x800 mm

Our High Gloss tiles have a super shiny and reflective surface, making them an ideal choice for small spaces as it makes the small room look brighter and more spacious. These tiles light up a room with their brilliance and beautiful designs.