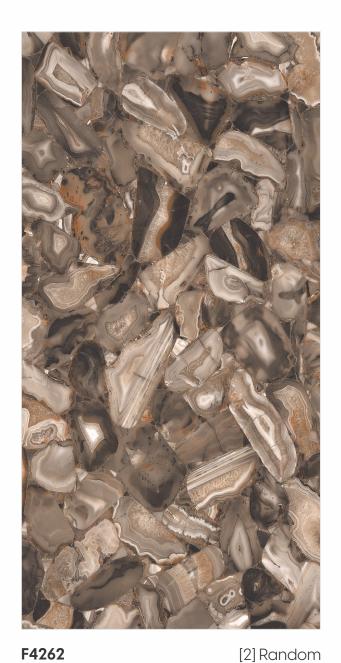

# AVAILABLE SIZES IN POLISHED VITRIFIED TILES

Our tiles are available in various sizes giving an opportunity to experiment and create attractive spaces. The large-sized tiles create a spacious view and the small-sized tiles are the perfect fit for a compact space. These tiles have multiple features like resistance to scratches, water and chemicals that create a comfortable environment.

**FEATURES** 

< 0.08% Water Absorption

Scratch Resistance

Random Designs

Chemical Resistant

AVAILABLE [9MM] THICKNESS IN ALL SIZES

300 x600 mm

600 x600 mm