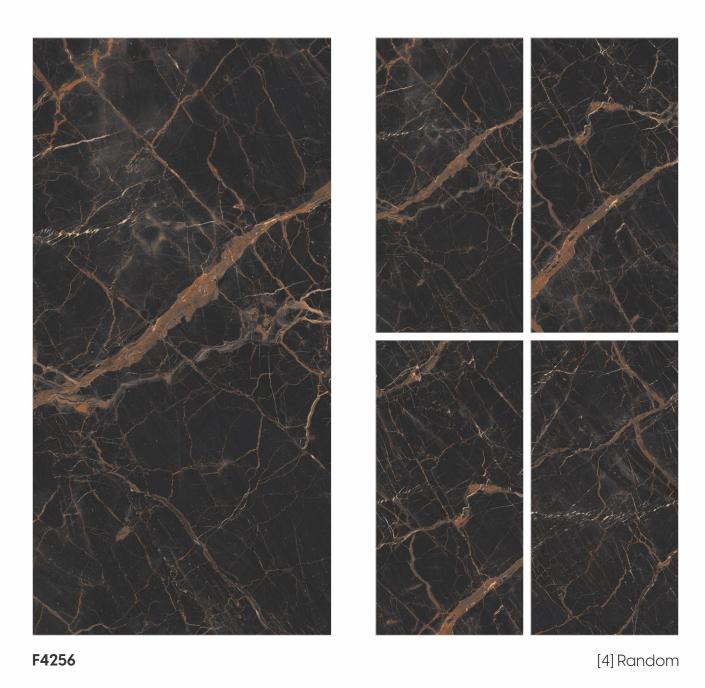

0 0

Glazed Vitrified Tiles

600x 1200mm 600mm

Random Designs

Chemical Resistant

F4264 [4] Random F4265 [4] Random

Glazed Vitrified Tiles

600x 1200mm 600mm