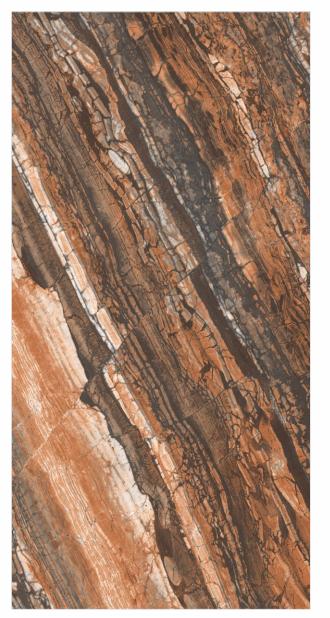

[9mm] Thickness

Chemical Resistant

www.royalexporter.com

600x 1200mm

600x 600mm

Random Designs

Chemical Resistant

F4295 [A+B] Book Match