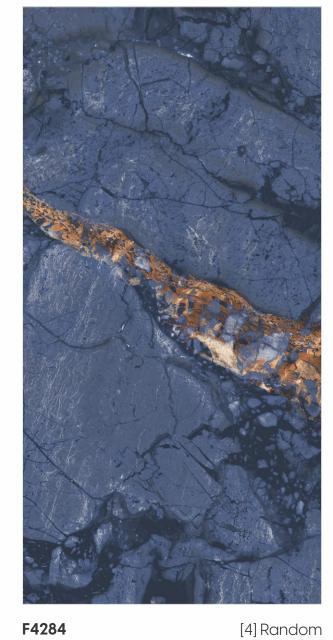

Random Designs

Chemical Resistant

600x 1200mm

F4285 [4] Random

Glazed Vitrified Tiles

600x 1200mm 600mm

[9mm] Thickness

Random Designs