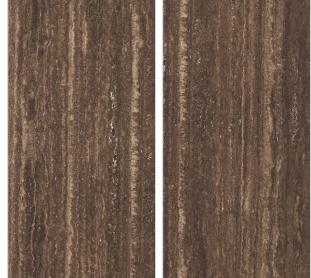

# AVAILABLE SIZES IN POLISHED VITRIFIED TILES

Our tiles are available in various sizes giving an opportunity to experiment and create attractive spaces. The large-sized tiles create a spacious view and the small-sized tiles are the perfect fit for a compact space. These tiles have multiple features like resistance to scratches, water and chemicals that create a comfortable environment.

**FEATURES** 

< 0.08% Water Absorption

Scratch Resistance

Random Designs

Chemical Resistant

AVAILABLE [9MM] THICKNESS IN ALL SIZES

300 x600 mm

600 x600 mm