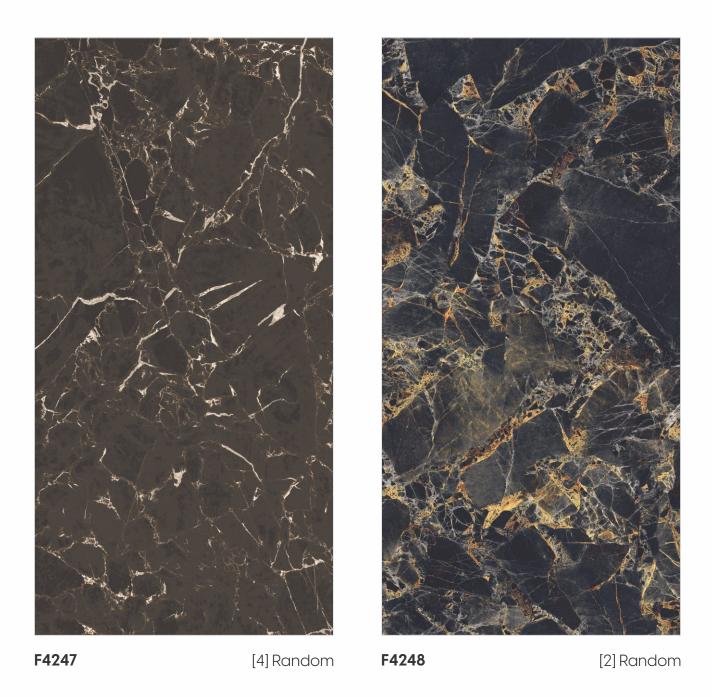

F4242 [3] Random F4243 [4] Random

F4244 [3] Random

[3] Random

Glazed Vitrified Tiles

600x 1200mm 600mm

Random Designs

Chemical Resistant

600x 1200mm 600mm

Chemical Resistant

F4249 F425O [3] Random

Glazed Vitrified Tiles

600x 1200mm 600mm

Random Designs

Chemical Resistant

F4251 [3] Random

Glazed Vitrified Tiles