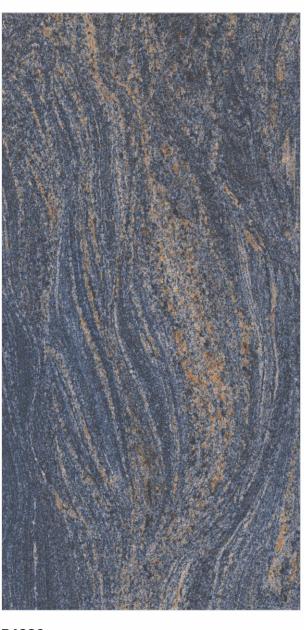

# AVAILABLE SIZES IN POLISHED VITRIFIED TILES

Our tiles are available in various sizes giving an opportunity to experiment and create attractive spaces. The large-sized tiles create a spacious view and the small-sized tiles are the perfect fit for a compact space. These tiles have multiple features like resistance to scratches, water and chemicals that create a comfortable environment.

**FEATURES** 

< 0.08% Water Absorption

Scratch Resistance

Random Designs

Chemical Resistant

AVAILABLE [9MM] THICKNESS IN ALL SIZES

300 x600 mm

600 x600 mm