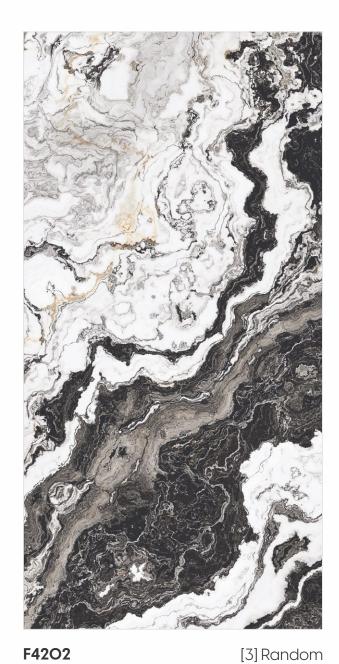

F4201 [3] Random

600x 1200mm 600mm

[9mm] Thickness

Scratch Resistance

Random Designs

F42O5 [2] Random

Glazed Vitrified Tiles

600x 1200mm 600mm