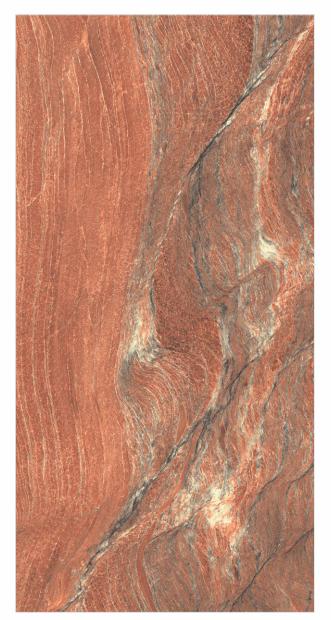

# AVAILABLE SIZES IN POLISHED VITRIFIED TILES

Our tiles are available in various sizes giving an opportunity to experiment and create attractive spaces. The large-sized tiles create a spacious view and the small-sized tiles are the perfect fit for a compact space. These tiles have multiple features like resistance to scratches, water and chemicals that create a comfortable environment.

**FEATURES** 

< 0.08% Water Absorption

Scratch Resistance

Random Designs

Chemical Resistant

AVAILABLE [9MM] THICKNESS IN ALL SIZES

300 x600 mm

600 x600 mm

600 x1200 mm

200 x1200 mm

800 x800 mm

Our High Gloss tiles have a super shiny and reflective surface, making them an ideal choice for small spaces as it makes the small room look brighter and more spacious. These tiles light up a room with their brilliance and beautiful designs.