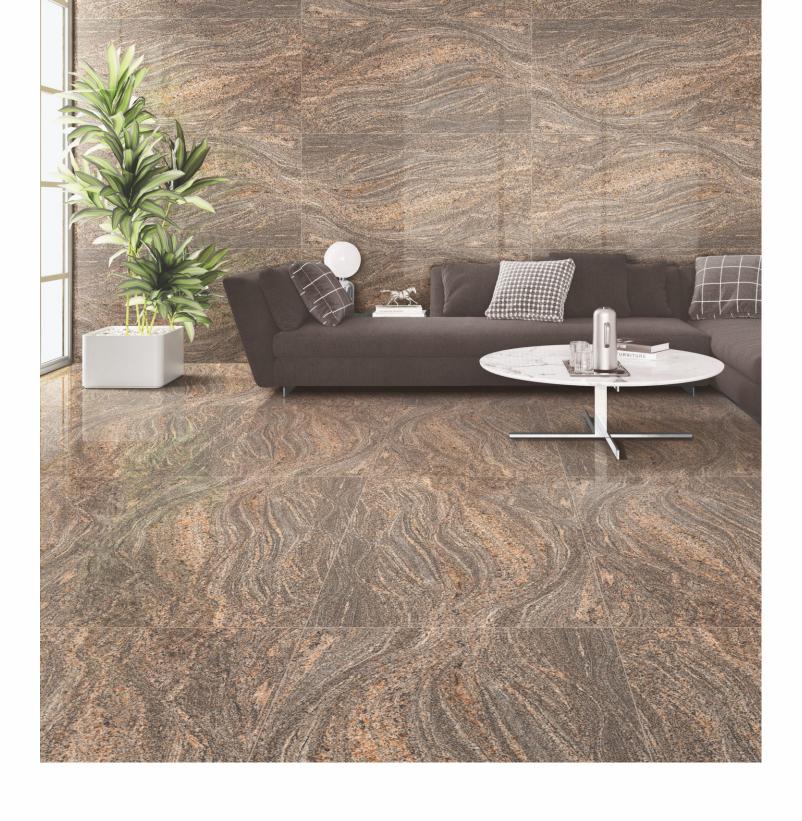

# AVAILABLE SIZES IN POLISHED VITRIFIED TILES

Our tiles are available in various sizes giving an opportunity to experiment and create attractive spaces. The large-sized tiles create a spacious view and the small-sized tiles are the perfect fit for a compact space. These tiles have multiple features like resistance to scratches, water and chemicals that create a comfortable environment.

**FEATURES** 

< 0.08% Water Absorption

Scratch Resistance

Random Designs

Chemical Resistant

AVAILABLE [9MM] THICKNESS IN ALL SIZES

300 x600 mm

600 x600 mm

600 x1200 mm

200 x1200 mm

800 x800 mm

Our High Gloss tiles have a super shiny and reflective surface, making them an ideal choice for small spaces as it makes the small room look brighter and more spacious. These tiles light up a room with their brilliance and beautiful designs.