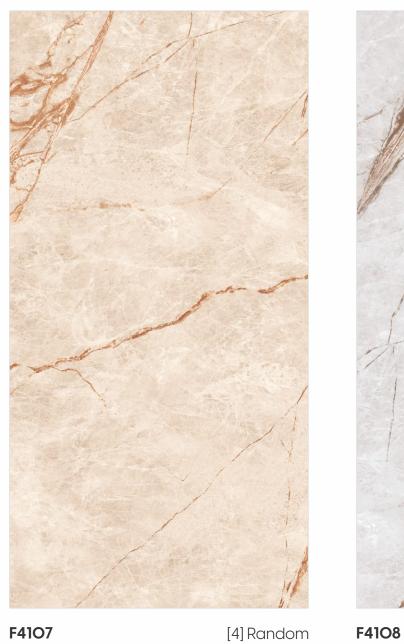

## AVAILABLE SIZES IN POLISHED VITRIFIED TILES

Our tiles are available in various sizes giving an opportunity to experiment and create attractive spaces. The large-sized tiles create a spacious view and the small-sized tiles are the perfect fit for a compact space. These tiles have multiple features like resistance to scratches, water and chemicals that create a comfortable environment.

**FEATURES** 

< 0.08% Water Absorption

Scratch Resistance

Random Designs

Chemical Resistant

AVAILABLE [9MM] THICKNESS IN ALL SIZES

300 x600 mm

600 x600 mm 600 x1200 mm 200 x1200 mm