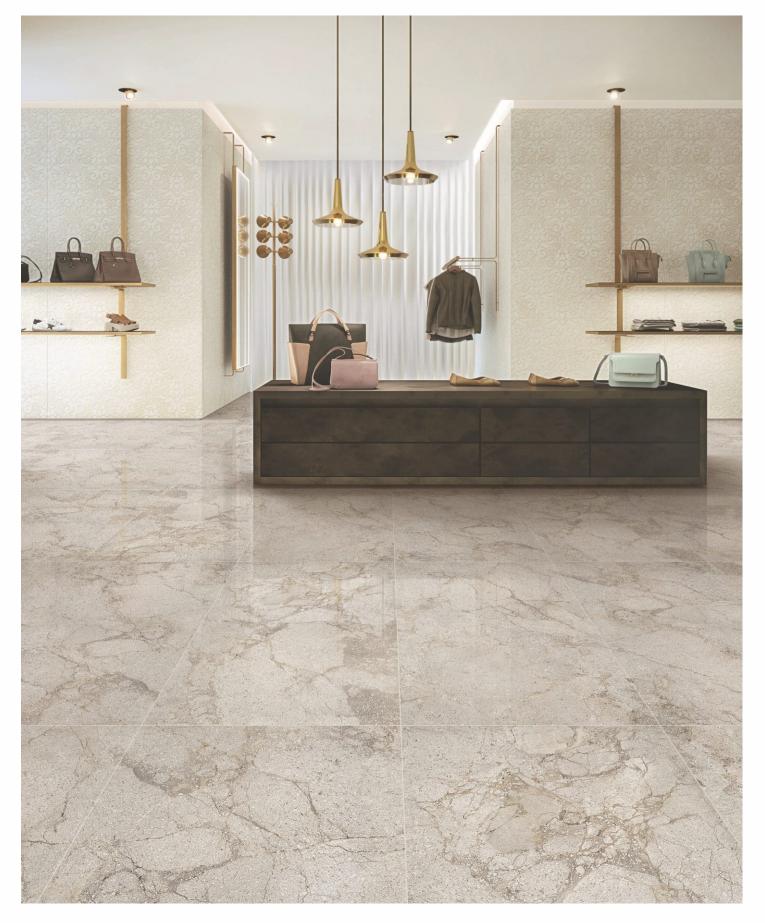

## AVAILABLE SIZES IN POLISHED VITRIFIED TILES

Our tiles are available in various sizes giving an opportunity to experiment and create attractive spaces. The large-sized tiles create a spacious view and the small-sized tiles are the perfect fit for a compact space. These tiles have multiple features like resistance to scratches, water and chemicals that create a comfortable environment.

**FEATURES** 

< 0.08% Water Absorption

Scratch Resistance

Random Designs

Chemical Resistant

AVAILABLE [9MM] THICKNESS IN ALL SIZES

300 x600 mm

600 x600 mm 600 x1200 mm 200 x1200 mm

mm

800 x800

The glossy tiles have a charming appeal and smooth style that gives a space a beautiful and brilliant look. These shiny surfaces and their elegant designs are perfect to create a luxurious ambience for every corner of a space