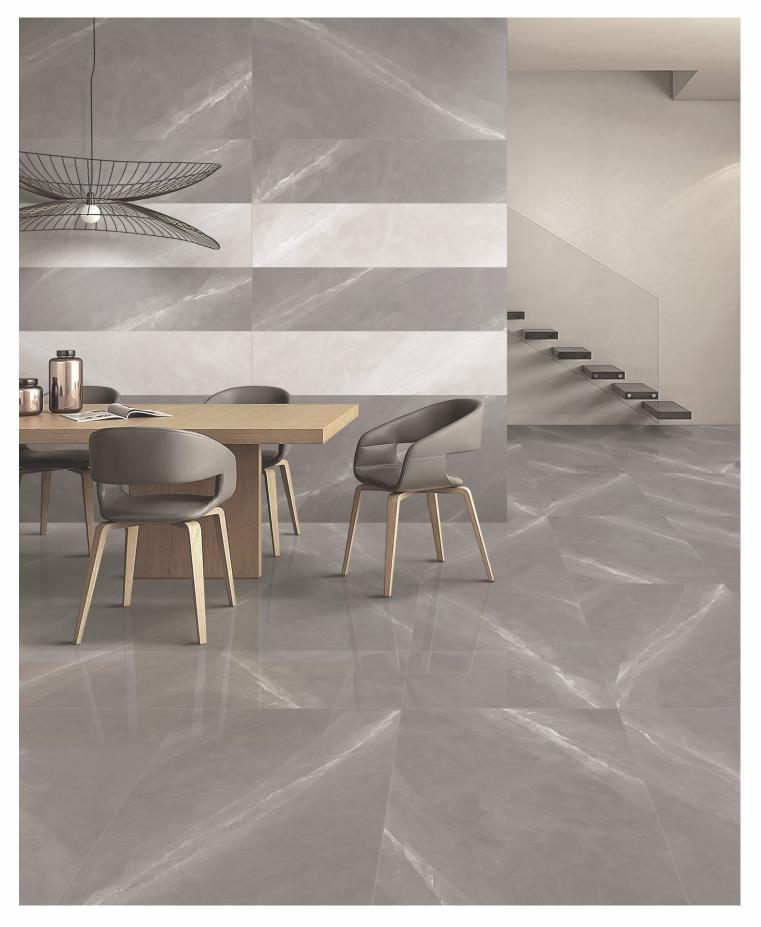

## AVAILABLE SIZES IN POLISHED VITRIFIED TILES

Our tiles are available in various sizes giving an opportunity to experiment and create attractive spaces. The large-sized tiles create a spacious view and the small-sized tiles are the perfect fit for a compact space. These tiles have multiple features like resistance to scratches, water and chemicals that create a comfortable environment.

**FEATURES** 

< 0.08% Water Absorption

Scratch Resistance

Random Designs

Chemical Resistant

AVAILABLE [9MM] THICKNESS IN ALL SIZES

300 x600 mm

600 x600 mm 600 x1200 mm 200 x1200 mm

mm

800 x800

The glossy tiles have a charming appeal and smooth style that gives a space a beautiful and brilliant look. These shiny surfaces and their elegant designs are perfect to create a luxurious ambience for every corner of a space