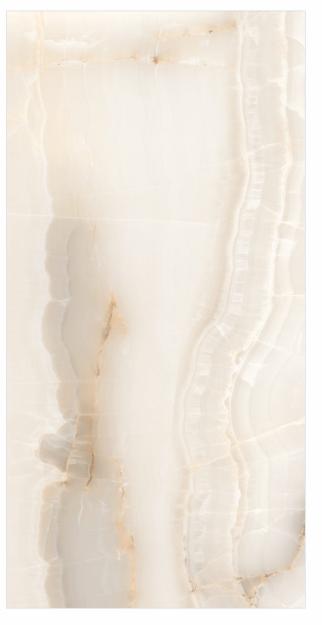

## AVAILABLE SIZES IN POLISHED VITRIFIED TILES

Our tiles are available in various sizes giving an opportunity to experiment and create attractive spaces. The large-sized tiles create a spacious view and the small-sized tiles are the perfect fit for a compact space. These tiles have multiple features like resistance to scratches, water and chemicals that create a comfortable environment.

**FEATURES** 

< 0.08% Water Absorption

Scratch Resistance

Random Designs

Chemical Resistant

AVAILABLE [9MM] THICKNESS IN ALL SIZES

300 x600 mm

600 x600 mm 600 x1200 mm 200 x1200 mm