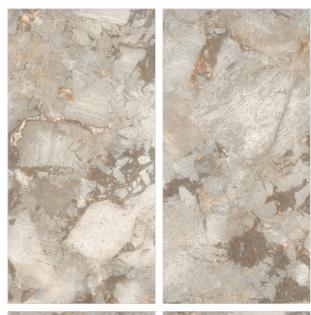

## AVAILABLE SIZES IN POLISHED VITRIFIED TILES

Our tiles are available in various sizes giving an opportunity to experiment and create attractive spaces. The large-sized tiles create a spacious view and the small-sized tiles are the perfect fit for a compact space. These tiles have multiple features like resistance to scratches, water and chemicals that create a comfortable environment.

**FEATURES** 

< 0.08% Water Absorption

Scratch Resistance

Random Designs

Chemical Resistant

AVAILABLE [9MM] THICKNESS IN ALL SIZES

300 x600 mm

600 x600 mm 600 x1200 mm 200 x1200 mm