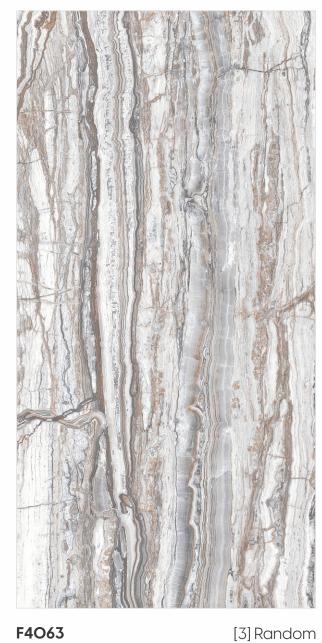

600x 1200mm

600x 600mm

Chemical Resistant

600x 1200mm 600mm

Random Designs

Chemical Resistant

F4O64

[3] Random