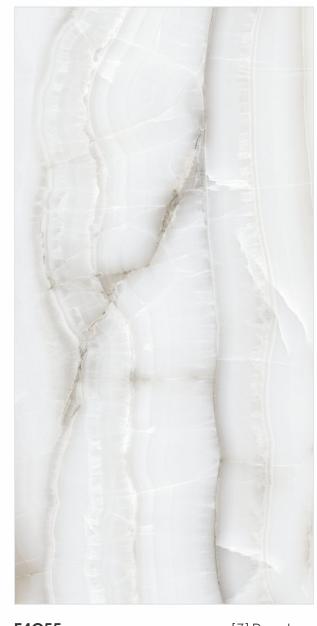

www.royalexporter.com

Glazed Vitrified Tiles 600x 1200mm 600mm [9mm] Thickness

< 0.08% Water Absorption

[3] Random

Random Designs

Chemical Resistant

F4076 [3] Random

Glazed Vitrified Tiles