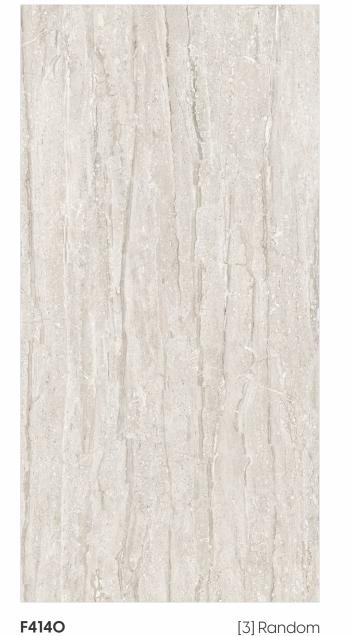

Chemical Resistant

600x 1200mm 600mm

[9mm] Thickness

Chemical Resistant

F412O [2] Random

Glazed Vitrified Tiles

600x 1200mm 600mm

Random Designs

Chemical Resistant

600x 1200mm 600mm

[9mm] Thickness

Chemical Resistant

600x 1200mm

600x 600mm

Random Designs Chemical Resistant

600x 1200mm