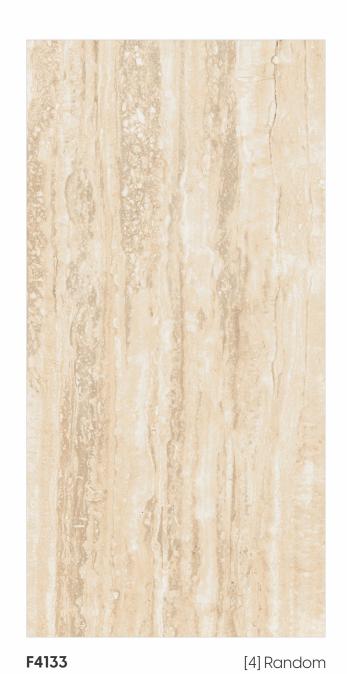

600x 600mm

[9mm] Thickness

Random Designs

Chemical Resistant

600x 1200mm 600mm

Random Designs

Chemical Resistant

F4137 [3] Random