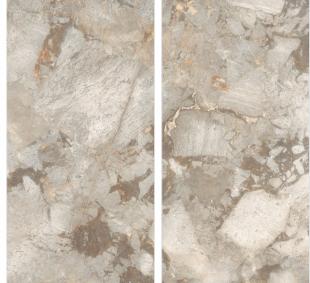

## AVAILABLE SIZES IN POLISHED VITRIFIED TILES

Our tiles are available in various sizes giving an opportunity to experiment and create attractive spaces. The large-sized tiles create a spacious view and the small-sized tiles are the perfect fit for a compact space. These tiles have multiple features like resistance to scratches, water and chemicals that create a comfortable environment.

**FEATURES** 

< 0.08% Water Absorption

Scratch Resistance

Random Designs

Chemical Resistant

AVAILABLE [9MM] THICKNESS IN ALL SIZES

300 x600 mm

600 x600 mm 600 x1200 mm 200 x1200 mm