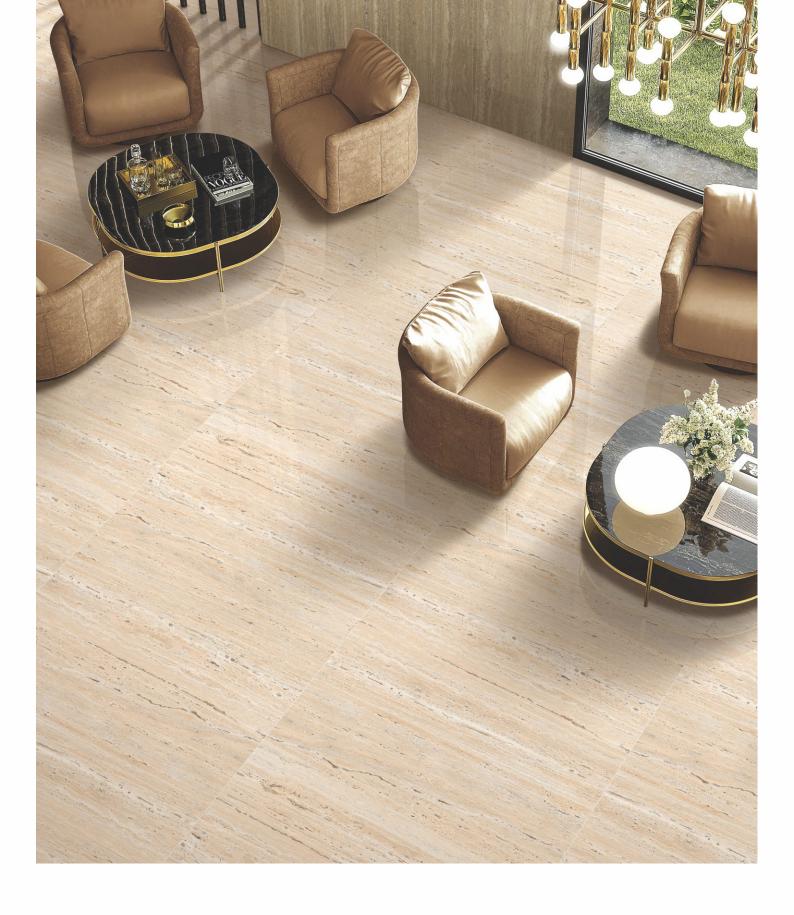

## AVAILABLE SIZES IN POLISHED VITRIFIED TILES

Our tiles are available in various sizes giving an opportunity to experiment and create attractive spaces. The large-sized tiles create a spacious view and the small-sized tiles are the perfect fit for a compact space. These tiles have multiple features like resistance to scratches, water and chemicals that create a comfortable environment.

**FEATURES** 

< 0.08% Water Absorption

Scratch Resistance

Random Designs

Chemical Resistant

AVAILABLE [9MM] THICKNESS IN ALL SIZES

300 x600 mm

600 x600 mm 600 x1200 mm 200 x1200 mm

mm

800 x800

The glossy tiles have a charming appeal and smooth style that gives a space a beautiful and brilliant look. These shiny surfaces and their elegant designs are perfect to create a luxurious ambience for every corner of a space