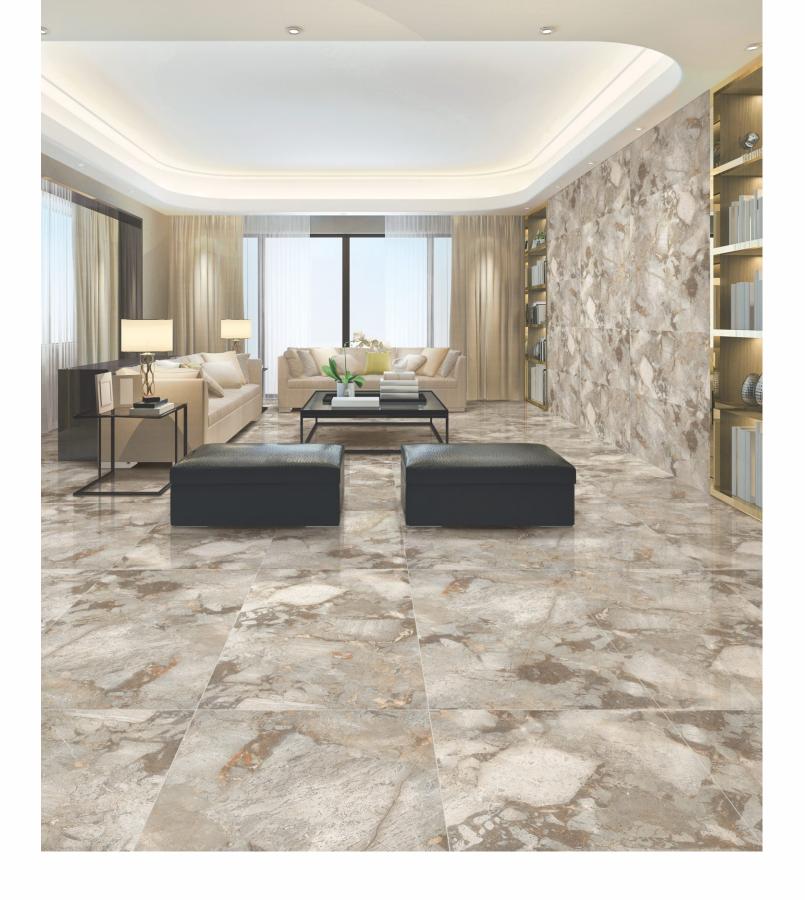

## AVAILABLE SIZES IN POLISHED VITRIFIED TILES

Our tiles are available in various sizes giving an opportunity to experiment and create attractive spaces. The large-sized tiles create a spacious view and the small-sized tiles are the perfect fit for a compact space. These tiles have multiple features like resistance to scratches, water and chemicals that create a comfortable environment.

**FEATURES** 

< 0.08% Water Absorption

Scratch Resistance

Random Designs

Chemical Resistant

AVAILABLE [9MM] THICKNESS IN ALL SIZES

300 x600 mm

600 x600 mm 600 x1200 mm 200 x1200 mm

mm

800 x800

The glossy tiles have a charming appeal and smooth style that gives a space a beautiful and brilliant look. These shiny surfaces and their elegant designs are perfect to create a luxurious ambience for every corner of a space