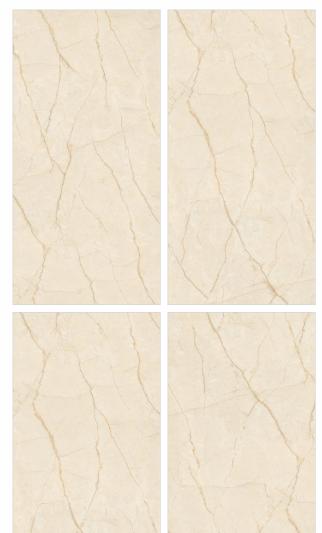

## AVAILABLE SIZES IN POLISHED VITRIFIED TILES

Our tiles are available in various sizes giving an opportunity to experiment and create attractive spaces. The large-sized tiles create a spacious view and the small-sized tiles are the perfect fit for a compact space. These tiles have multiple features like resistance to scratches, water and chemicals that create a comfortable environment.

**FEATURES** 

< 0.08% Water Absorption

Scratch Resistance

Random Designs

Chemical Resistant

AVAILABLE [9MM] THICKNESS IN ALL SIZES

300 x600 mm

600 x600 mm 600 x1200 mm 200 x1200 mm