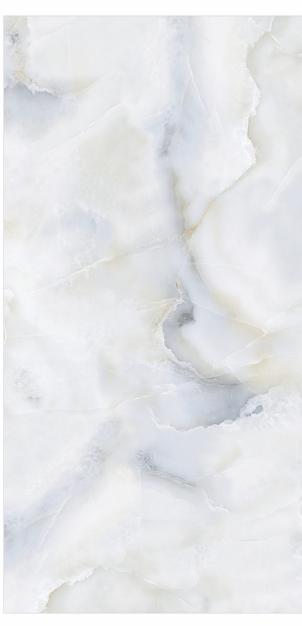

## AVAILABLE SIZES IN POLISHED VITRIFIED TILES

Our tiles are available in various sizes giving an opportunity to experiment and create attractive spaces. The large-sized tiles create a spacious view and the small-sized tiles are the perfect fit for a compact space. These tiles have multiple features like resistance to scratches, water and chemicals that create a comfortable environment.

**FEATURES** 

< 0.08% Water Absorption

Scratch Resistance

Random Designs

Chemical Resistant

AVAILABLE [9MM] THICKNESS IN ALL SIZES

300 x600 mm

600 x600 mm 600 x1200 mm 200 x1200 mm