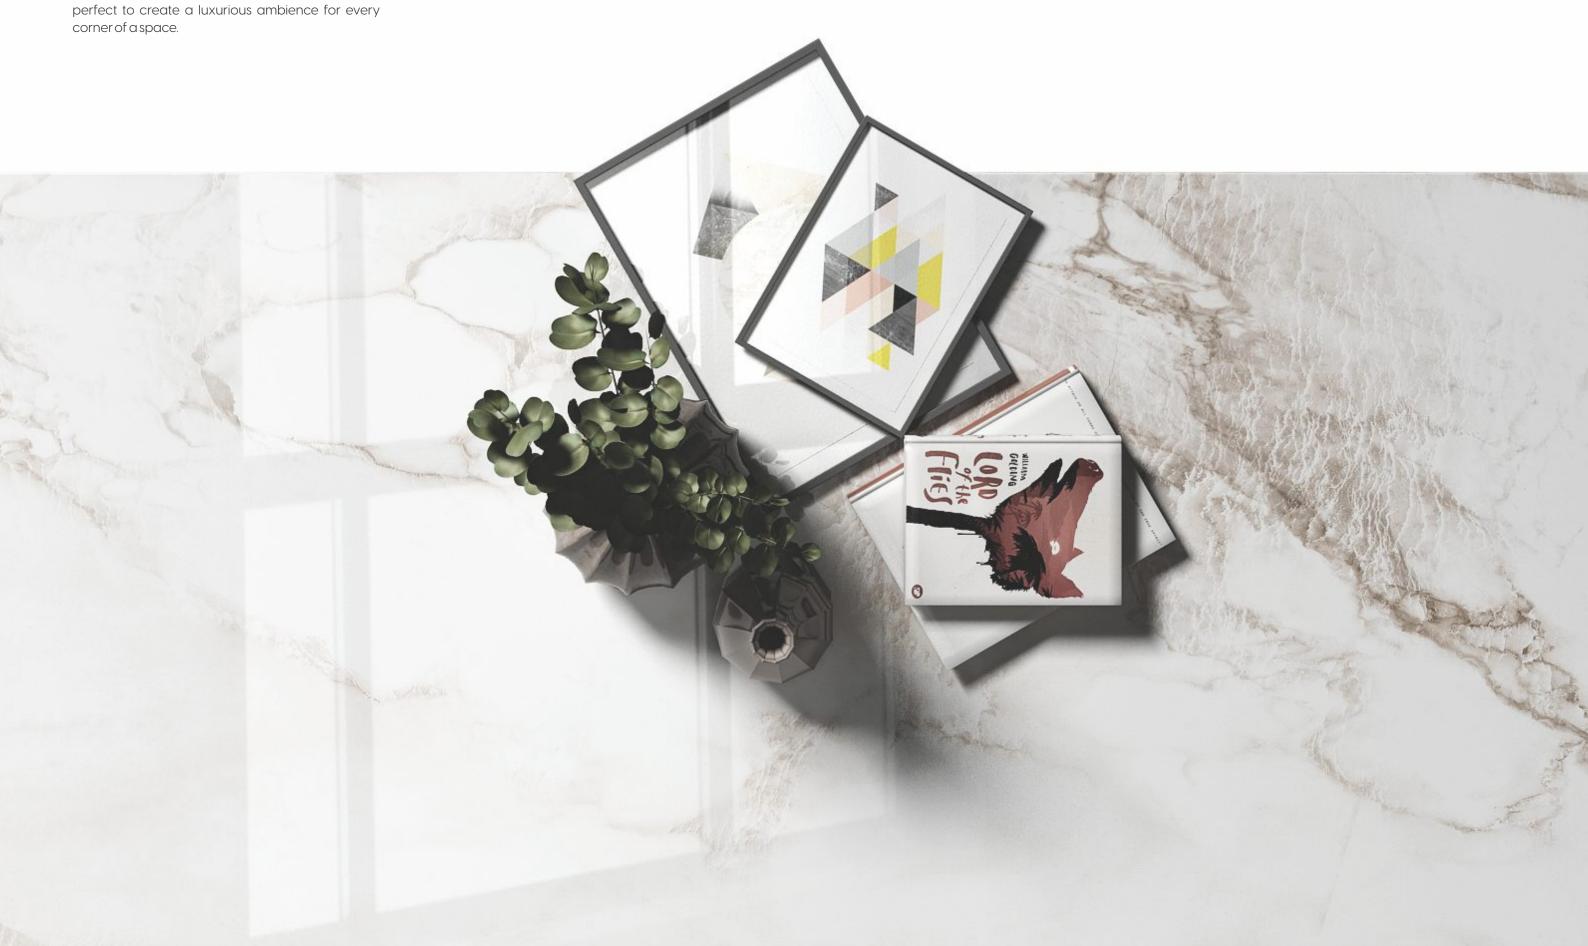

## AVAILABLE SIZES IN POLISHED VITRIFIED TILES

Our tiles are available in various sizes giving an opportunity to experiment and create attractive spaces. The large-sized tiles create a spacious view and the small-sized tiles are the perfect fit for a compact space. These tiles have multiple features like resistance to scratches, water and chemicals that create a comfortable environment.

mm

800 x800

The glossy tiles have a charming appeal and smooth style that gives a space a beautiful and brilliant look. These shiny surfaces and their elegant designs are perfect to create a luxurious ambience for every corner of a space