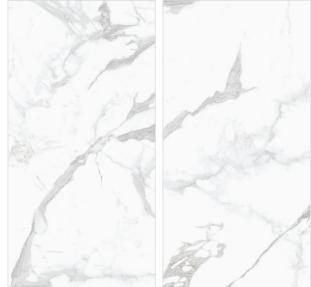

## AVAILABLE SIZES IN POLISHED VITRIFIED TILES

Our tiles are available in various sizes giving an opportunity to experiment and create attractive spaces. The large-sized tiles create a spacious view and the small-sized tiles are the perfect fit for a compact space. These tiles have multiple features like resistance to scratches, water and chemicals that create a comfortable environment.

**FEATURES** 

< 0.08% Water Absorption

Scratch Resistance

Random Designs

Chemical Resistant

AVAILABLE [9MM] THICKNESS IN ALL SIZES

300 x600 mm

600 x600 mm 600 x1200 mm 200 x1200 mm