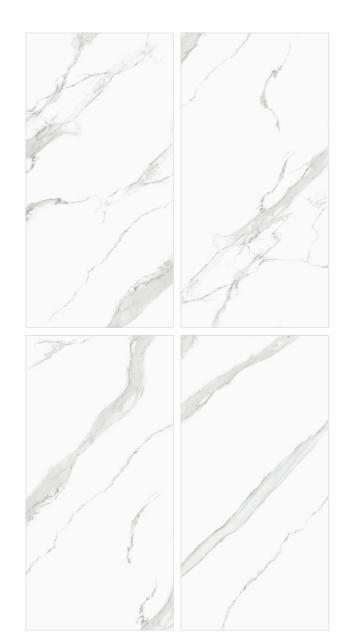

## AVAILABLE SIZES IN POLISHED VITRIFIED TILES

Our tiles are available in various sizes giving an opportunity to experiment and create attractive spaces. The large-sized tiles create a spacious view and the small-sized tiles are the perfect fit for a compact space. These tiles have multiple features like resistance to scratches, water and chemicals that create a comfortable environment.

**FEATURES** 

< 0.08% Water Absorption

Scratch Resistance

Random Designs

Chemical Resistant

AVAILABLE [9MM] THICKNESS IN ALL SIZES

300 x600 mm

600 x600 mm 600 x1200 mm 200 x1200 mm