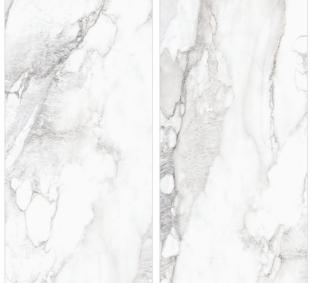

## AVAILABLE SIZES IN POLISHED VITRIFIED TILES

Our tiles are available in various sizes giving an opportunity to experiment and create attractive spaces. The large-sized tiles create a spacious view and the small-sized tiles are the perfect fit for a compact space. These tiles have multiple features like resistance to scratches, water and chemicals that create a comfortable environment.

mm

800 x800

The glossy tiles have a charming appeal and smooth style that gives a space a beautiful and brilliant look. These shiny surfaces and their elegant designs are perfect to create a luxurious ambience for every corner of a space