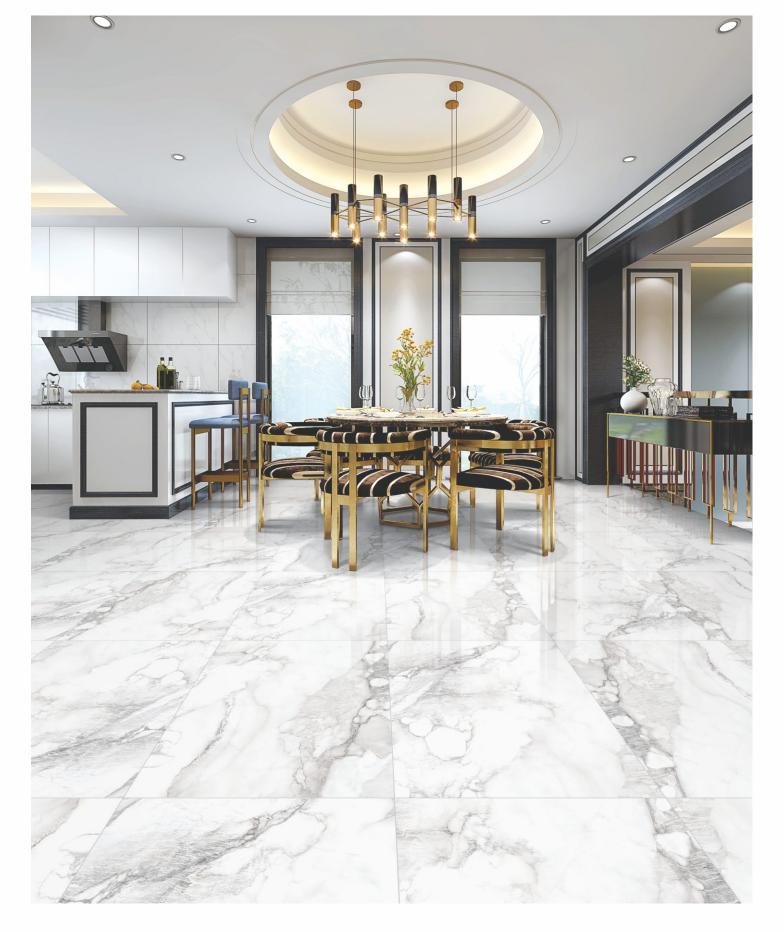

## AVAILABLE SIZES IN POLISHED VITRIFIED TILES

Our tiles are available in various sizes giving an opportunity to experiment and create attractive spaces. The large-sized tiles create a spacious view and the small-sized tiles are the perfect fit for a compact space. These tiles have multiple features like resistance to scratches, water and chemicals that create a comfortable environment.

**FEATURES** 

< 0.08% Water Absorption

Scratch Resistance

Random Designs

Chemical Resistant

AVAILABLE [9MM] THICKNESS IN ALL SIZES

300 x600 mm

600 x600 mm 600 x1200 mm 200 x1200 mm

mm

800 x800

The glossy tiles have a charming appeal and smooth style that gives a space a beautiful and brilliant look. These shiny surfaces and their elegant designs are perfect to create a luxurious ambience for every corner of a space