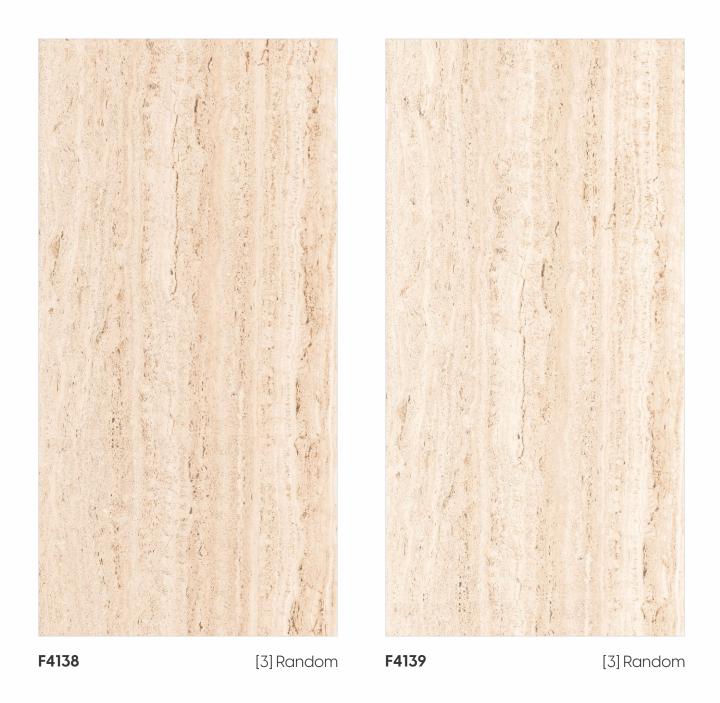

600x 600mm

[9mm] Thickness

Random Designs

Chemical Resistant

600x 1200mm 600mm

Random Designs

Chemical Resistant

F4137 [3] Random

Glazed Vitrified Tiles

600x 1200mm 600mm

[9mm] Thickness

Scratch Resistance

< 0.08% Water Absorption

Random Designs

Chemical Resistant

600x 1200mm