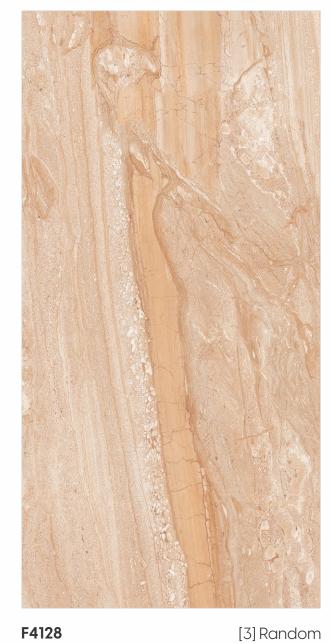

F4O52 [3] Random [3] Random F4O54 F4053

[3] Random

F4O55 [3] Random

Glazed Vitrified Tiles

600x 1200mm 600mm

[9mm] Thickness

Random Designs

Chemical Resistant