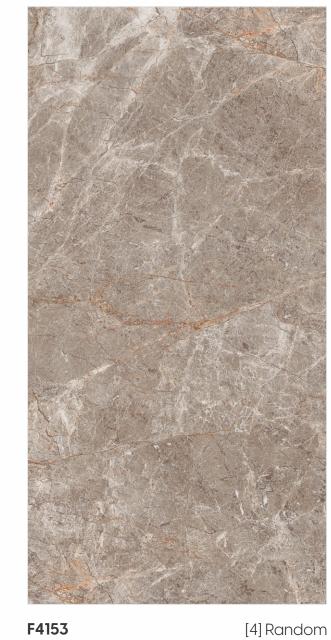

F4O52 [3] Random [3] Random F4O54 F4053

[3] Random

F4O55 [3] Random

Glazed Vitrified Tiles

600x 1200mm 600mm

[9mm] Thickness

Random Designs

Chemical Resistant