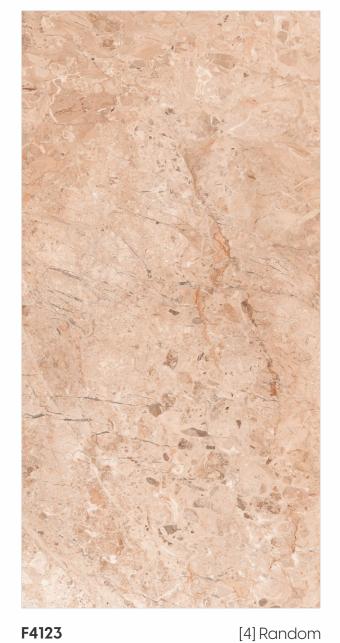

600x 600mm

[9mm] Thickness

Random Designs

Chemical Resistant

600x 1200mm 600mm

Random Designs

Chemical Resistant

F4137 [3] Random