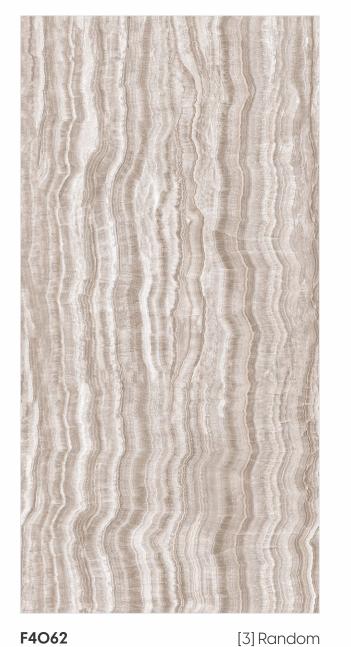

F4O52 [3] Random [3] Random F4O54 F4053

[3] Random

F4O55 [3] Random

Glazed Vitrified Tiles

600x 1200mm 600mm

[9mm] Thickness

Random Designs

Chemical Resistant