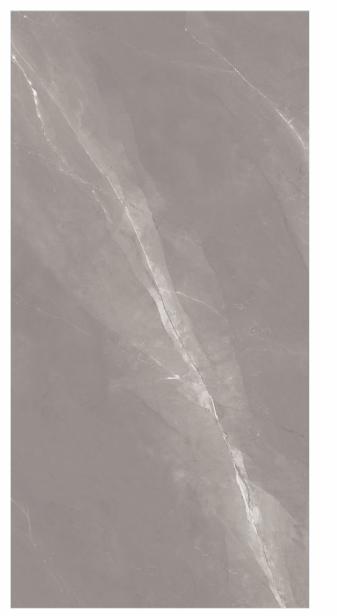

## AVAILABLE SIZES IN POLISHED VITRIFIED TILES

Our tiles are available in various sizes giving an opportunity to experiment and create attractive spaces. The large-sized tiles create a spacious view and the small-sized tiles are the perfect fit for a compact space. These tiles have multiple features like resistance to scratches, water and chemicals that create a comfortable environment.

**FEATURES** 

< 0.08% Water Absorption

Scratch Resistance

Random Designs

Chemical Resistant

AVAILABLE [9MM] THICKNESS IN ALL SIZES

300 x600 mm

600 x600 mm 600 x1200 mm 200 x1200 mm