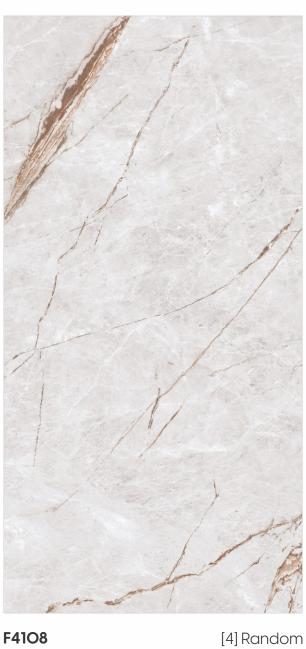

## AVAILABLE SIZES IN POLISHED VITRIFIED TILES

Our tiles are available in various sizes giving an opportunity to experiment and create attractive spaces. The large-sized tiles create a spacious view and the small-sized tiles are the perfect fit for a compact space. These tiles have multiple features like resistance to scratches, water and chemicals that create a comfortable environment.

**FEATURES** 

< 0.08% Water Absorption

Scratch Resistance

Random Designs

Chemical Resistant

AVAILABLE [9MM] THICKNESS IN ALL SIZES

300 x600 mm

600 x600 mm 600 x1200 mm 200 x1200 mm