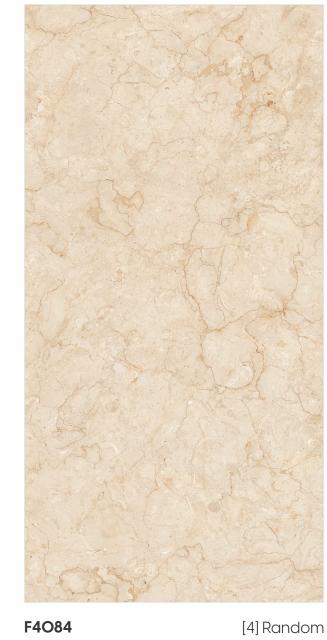

## AVAILABLE SIZES IN POLISHED VITRIFIED TILES

Our tiles are available in various sizes giving an opportunity to experiment and create attractive spaces. The large-sized tiles create a spacious view and the small-sized tiles are the perfect fit for a compact space. These tiles have multiple features like resistance to scratches, water and chemicals that create a comfortable environment.

**FEATURES** 

< 0.08% Water Absorption

Scratch Resistance

Random Designs

Chemical Resistant

AVAILABLE [9MM] THICKNESS IN ALL SIZES

300 x600 mm

600 x600 mm 600 x1200 mm 200 x1200 mm