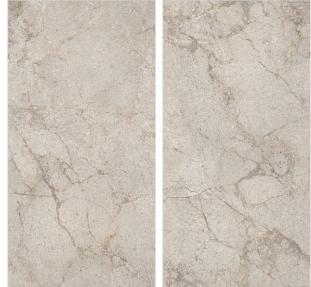

## AVAILABLE SIZES IN POLISHED VITRIFIED TILES

Our tiles are available in various sizes giving an opportunity to experiment and create attractive spaces. The large-sized tiles create a spacious view and the small-sized tiles are the perfect fit for a compact space. These tiles have multiple features like resistance to scratches, water and chemicals that create a comfortable environment.

**FEATURES** 

< 0.08% Water Absorption

Scratch Resistance

Random Designs

Chemical Resistant

AVAILABLE [9MM] THICKNESS IN ALL SIZES

300 x600 mm

600 x600 mm 600 x1200 mm 200 x1200 mm