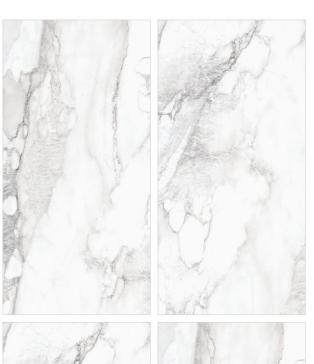

## AVAILABLE SIZES IN POLISHED VITRIFIED TILES

Our tiles are available in various sizes giving an opportunity to experiment and create attractive spaces. The large-sized tiles create a spacious view and the small-sized tiles are the perfect fit for a compact space. These tiles have multiple features like resistance to scratches, water and chemicals that create a comfortable environment.

mm

800 x800

The glossy tiles have a charming appeal and smooth style that gives a space a beautiful and brilliant look. These shiny surfaces and their elegant designs are perfect to create a luxurious ambience for every corner of a space