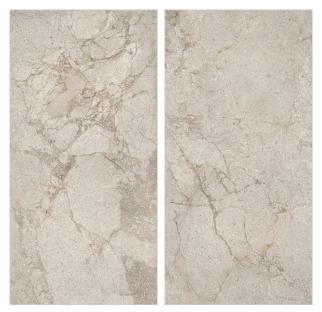

## AVAILABLE SIZES IN POLISHED VITRIFIED TILES

Our tiles are available in various sizes giving an opportunity to experiment and create attractive spaces. The large-sized tiles create a spacious view and the small-sized tiles are the perfect fit for a compact space. These tiles have multiple features like resistance to scratches, water and chemicals that create a comfortable environment.

**FEATURES** 

< 0.08% Water Absorption

Scratch Resistance

Random Designs

Chemical Resistant

AVAILABLE [9MM] THICKNESS IN ALL SIZES

300 x600 mm

600 x600 mm 600 x1200 mm 200 x1200 mm