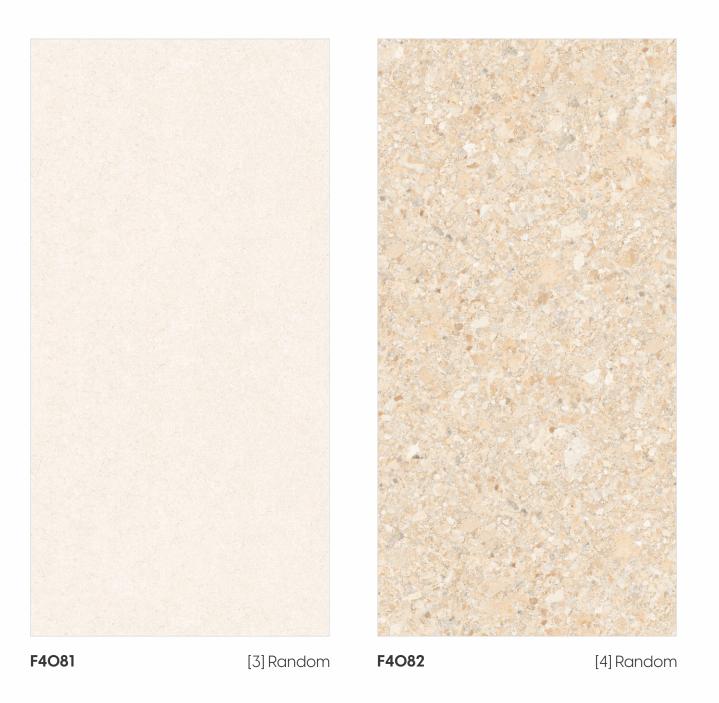

## AVAILABLE SIZES IN POLISHED VITRIFIED TILES

Our tiles are available in various sizes giving an opportunity to experiment and create attractive spaces. The large-sized tiles create a spacious view and the small-sized tiles are the perfect fit for a compact space. These tiles have multiple features like resistance to scratches, water and chemicals that create a comfortable environment.

**FEATURES** 

< 0.08% Water Absorption

Scratch Resistance

Random Designs

Chemical Resistant

AVAILABLE [9MM] THICKNESS IN ALL SIZES

300 x600 mm

600 x600 mm 600 x1200 mm 200 x1200 mm