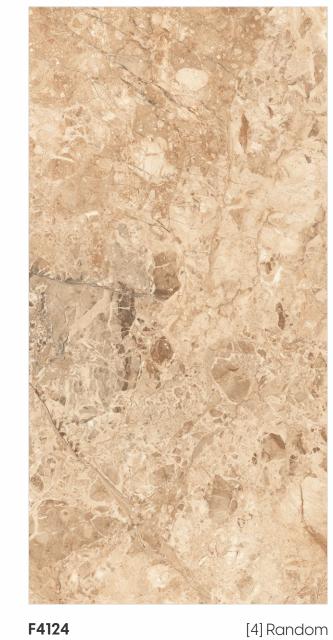

600x 600mm

[9mm] Thickness

Random Designs

Chemical Resistant

600x 1200mm 600mm

Random Designs

Chemical Resistant

F4137 [3] Random