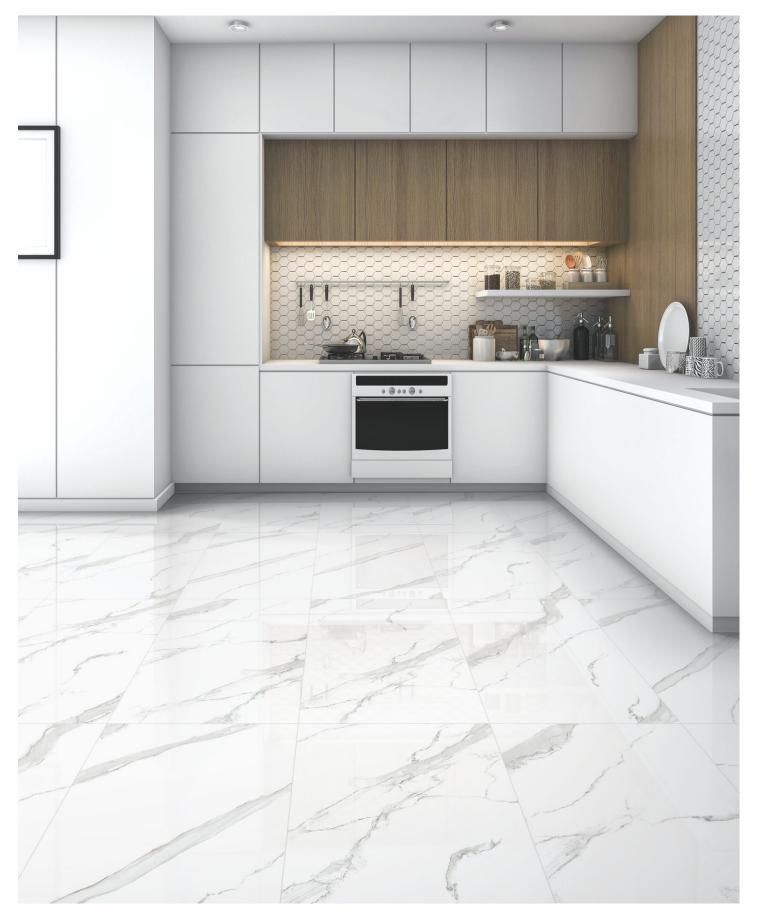

## AVAILABLE SIZES IN POLISHED VITRIFIED TILES

Our tiles are available in various sizes giving an opportunity to experiment and create attractive spaces. The large-sized tiles create a spacious view and the small-sized tiles are the perfect fit for a compact space. These tiles have multiple features like resistance to scratches, water and chemicals that create a comfortable environment.

mm

800 x800

The glossy tiles have a charming appeal and smooth style that gives a space a beautiful and brilliant look. These shiny surfaces and their elegant designs are perfect to create a luxurious ambience for every corner of a space