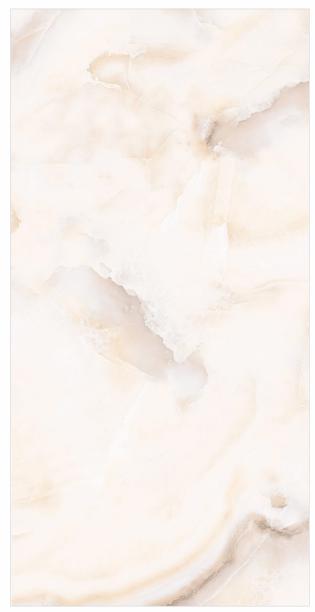

## AVAILABLE SIZES IN POLISHED VITRIFIED TILES

Our tiles are available in various sizes giving an opportunity to experiment and create attractive spaces. The large-sized tiles create a spacious view and the small-sized tiles are the perfect fit for a compact space. These tiles have multiple features like resistance to scratches, water and chemicals that create a comfortable environment.

**FEATURES** 

< 0.08% Water Absorption

Scratch Resistance

Random Designs

Chemical Resistant

AVAILABLE [9MM] THICKNESS IN ALL SIZES

300 x600 mm

600 x600 mm 600 x1200 mm 200 x1200 mm