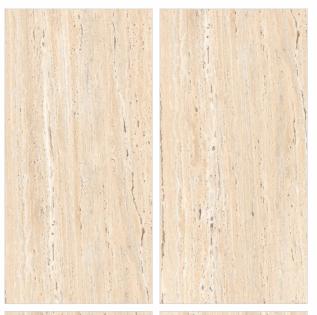

## AVAILABLE SIZES IN POLISHED VITRIFIED TILES

Our tiles are available in various sizes giving an opportunity to experiment and create attractive spaces. The large-sized tiles create a spacious view and the small-sized tiles are the perfect fit for a compact space. These tiles have multiple features like resistance to scratches, water and chemicals that create a comfortable environment.

**FEATURES** 

< 0.08% Water Absorption

Scratch Resistance

Random Designs

Chemical Resistant

AVAILABLE [9MM] THICKNESS IN ALL SIZES

300 x600 mm

600 x600 mm 600 x1200 mm 200 x1200 mm