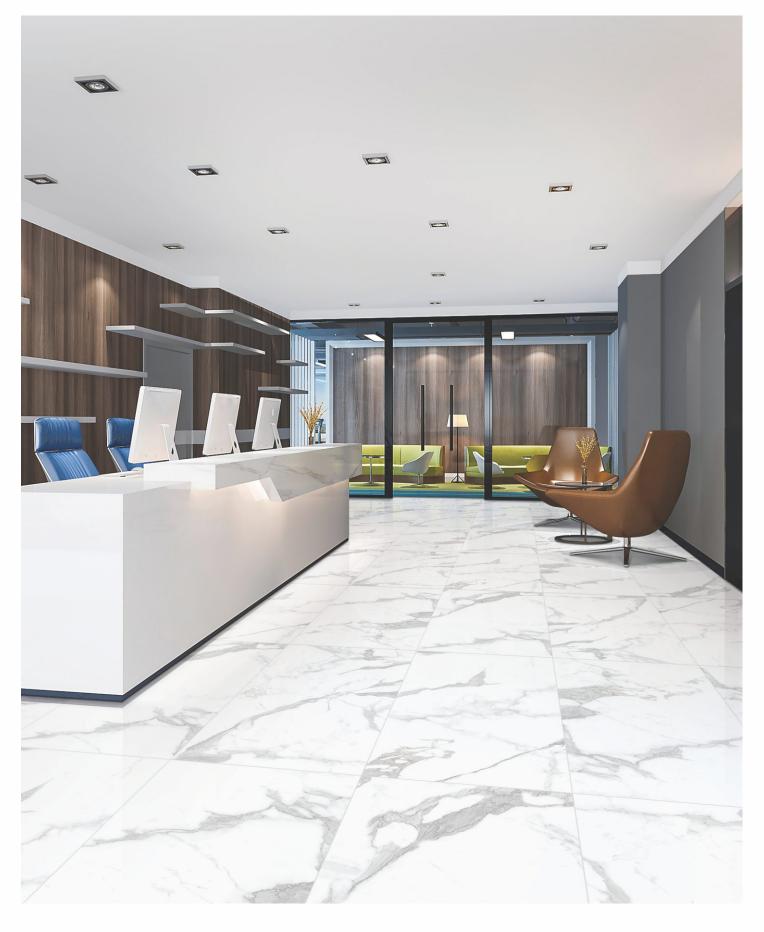

## AVAILABLE SIZES IN POLISHED VITRIFIED TILES

Our tiles are available in various sizes giving an opportunity to experiment and create attractive spaces. The large-sized tiles create a spacious view and the small-sized tiles are the perfect fit for a compact space. These tiles have multiple features like resistance to scratches, water and chemicals that create a comfortable environment.

mm

800 x800

The glossy tiles have a charming appeal and smooth style that gives a space a beautiful and brilliant look. These shiny surfaces and their elegant designs are perfect to create a luxurious ambience for every corner of a space