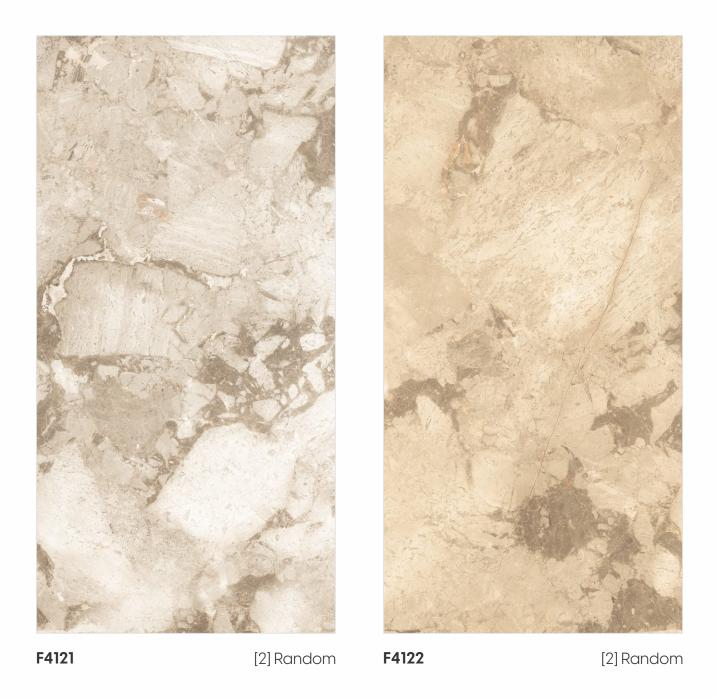

Chemical Resistant

600x 1200mm 600mm

[9mm] Thickness

Chemical Resistant

F412O [2] Random

Glazed Vitrified Tiles

600x 1200mm 600mm

Random Designs