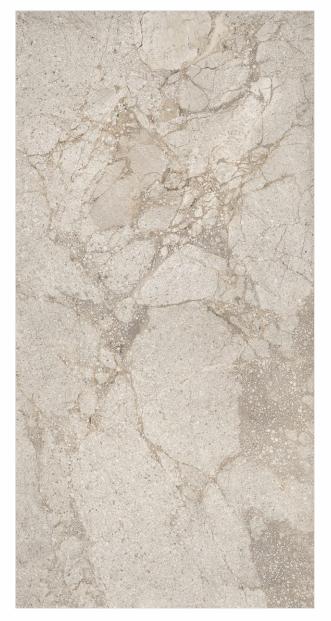

## AVAILABLE SIZES IN POLISHED VITRIFIED TILES

Our tiles are available in various sizes giving an opportunity to experiment and create attractive spaces. The large-sized tiles create a spacious view and the small-sized tiles are the perfect fit for a compact space. These tiles have multiple features like resistance to scratches, water and chemicals that create a comfortable environment.

**FEATURES** 

< 0.08% Water Absorption

Scratch Resistance

Random Designs

Chemical Resistant

AVAILABLE [9MM] THICKNESS IN ALL SIZES

300 x600 mm

600 x600 mm 600 x1200 mm 200 x1200 mm