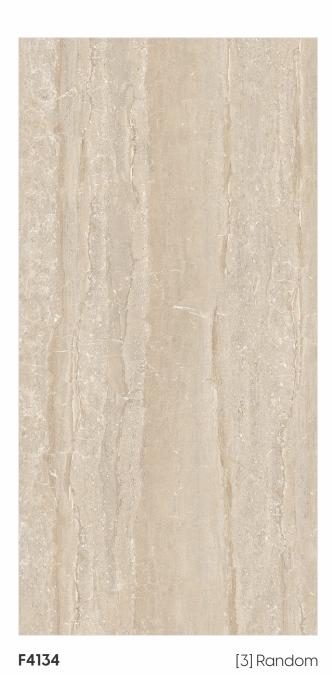

600x 600mm

[9mm] Thickness

Random Designs

Chemical Resistant

600x 1200mm 600mm

Random Designs

Chemical Resistant

F4137 [3] Random