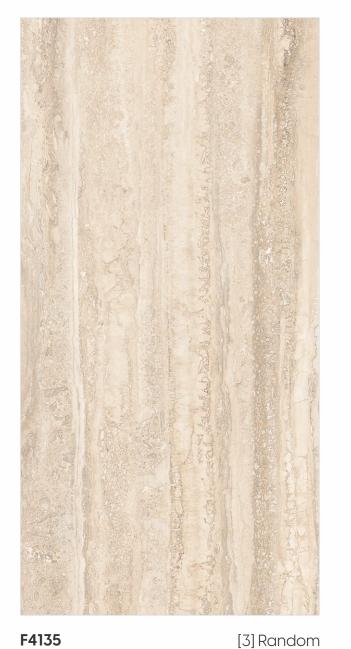

600x 600mm

[9mm] Thickness

Random Designs

Chemical Resistant

600x 1200mm 600mm

Random Designs

Chemical Resistant

F4137 [3] Random