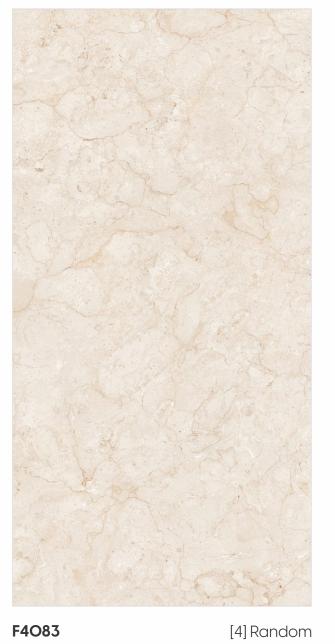

## AVAILABLE SIZES IN POLISHED VITRIFIED TILES

Our tiles are available in various sizes giving an opportunity to experiment and create attractive spaces. The large-sized tiles create a spacious view and the small-sized tiles are the perfect fit for a compact space. These tiles have multiple features like resistance to scratches, water and chemicals that create a comfortable environment.

**FEATURES** 

< 0.08% Water Absorption

Scratch Resistance

Random Designs

Chemical Resistant

AVAILABLE [9MM] THICKNESS IN ALL SIZES

300 x600 mm

600 x600 mm 600 x1200 mm 200 x1200 mm