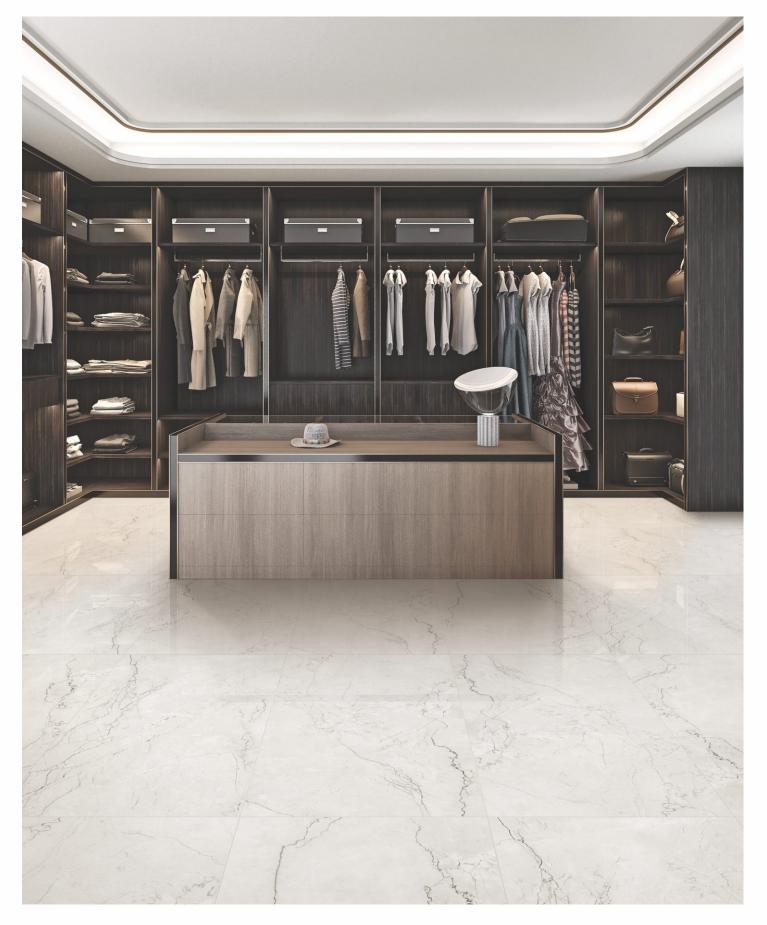

## AVAILABLE SIZES IN POLISHED VITRIFIED TILES

Our tiles are available in various sizes giving an opportunity to experiment and create attractive spaces. The large-sized tiles create a spacious view and the small-sized tiles are the perfect fit for a compact space. These tiles have multiple features like resistance to scratches, water and chemicals that create a comfortable environment.

**FEATURES** 

< 0.08% Water Absorption

Scratch Resistance

Random Designs

Chemical Resistant

AVAILABLE [9MM] THICKNESS IN ALL SIZES

300 x600 mm

600 x600 mm 600 x1200 mm 200 x1200 mm

mm

800 x800

The glossy tiles have a charming appeal and smooth style that gives a space a beautiful and brilliant look. These shiny surfaces and their elegant designs are perfect to create a luxurious ambience for every corner of a space