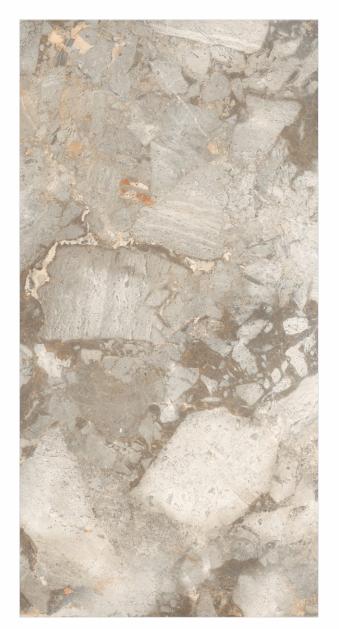

## AVAILABLE SIZES IN POLISHED VITRIFIED TILES

Our tiles are available in various sizes giving an opportunity to experiment and create attractive spaces. The large-sized tiles create a spacious view and the small-sized tiles are the perfect fit for a compact space. These tiles have multiple features like resistance to scratches, water and chemicals that create a comfortable environment.

**FEATURES** 

< 0.08% Water Absorption

Scratch Resistance

Random Designs

Chemical Resistant

AVAILABLE [9MM] THICKNESS IN ALL SIZES

300 x600 mm

600 x600 mm 600 x1200 mm 200 x1200 mm