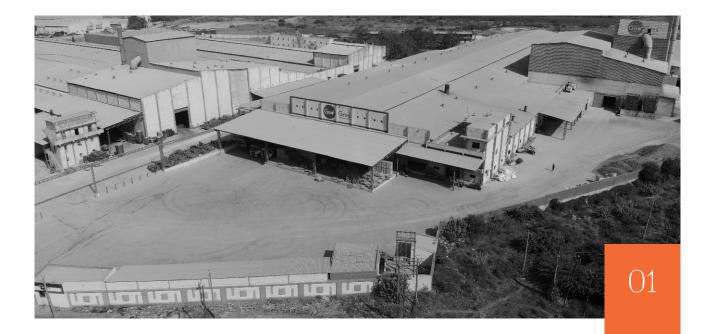

Our Group of factories - Eddica Ceramics LLP. Geotech Ceramics, Notto Granito LLP and Delta Tiles India LLP manufactures various sizes of ceramic wall  $\delta$  floor and porcelain floor tiles. All our factories have highly automated and advanced production facilities and are situated in the heart of India's ceramic hub in Morbi, Gujarat. Right from machinery to raw materials, we procure the very best from various foreign sources like Italy, Spain and China. At pace with prevailing trends in the international market, our product range aptly complements the contemporary consumers' demands and has got wide acceptance in many Europe, USA, Latin America, African, Gulf, Middle East and South Asian countries. To bind all this together and offer high-quality products to our customers, Royal Exporters has stringent and elaborate quality control systems in place which match the international quality standards.