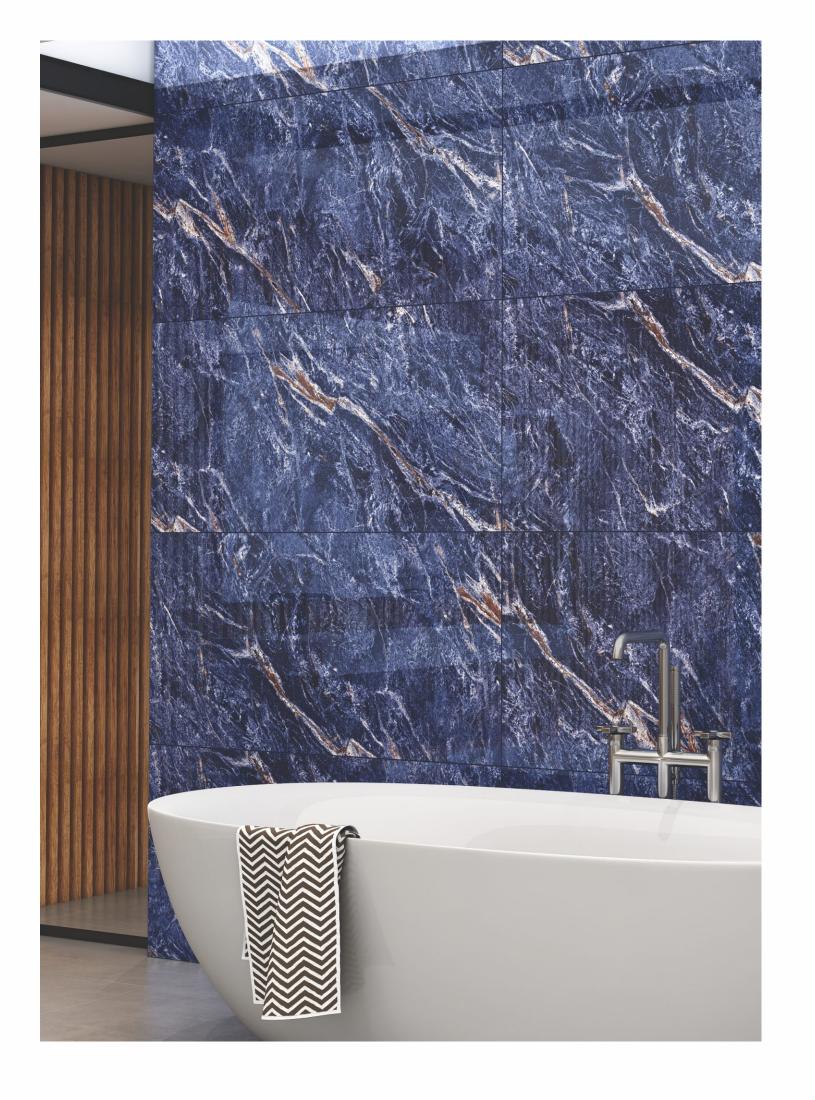

# 600X 1200MM 600X 600MM Glazed Vitrified Tiles

### AVAILABLE SIZES IN POLISHED VITRIFIED TILES

Our tiles are available in various sizes giving an opportunity to experiment and create attractive spaces. The large-sized tiles create a spacious view and the small-sized tiles are the perfect fit for a compact space. These tiles have multiple features like resistance to scratches, water and chemicals that create a comfortable environment.

**FEATURES** 

< 0.08% Water Absorption

Scratch Resistance

Random Designs

Chemical

AVAILABLE [9MM] THICKNESS IN ALL SIZES

300 x600 mm

600 x600 mm