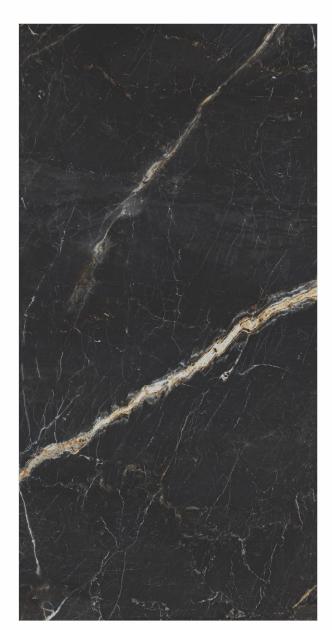

# 600X 1200MM 600X 600MM Glazed Vitrified Tiles

### AVAILABLE SIZES IN POLISHED VITRIFIED TILES

Our tiles are available in various sizes giving an opportunity to experiment and create attractive spaces. The large-sized tiles create a spacious view and the small-sized tiles are the perfect fit for a compact space. These tiles have multiple features like resistance to scratches, water and chemicals that create a comfortable environment.