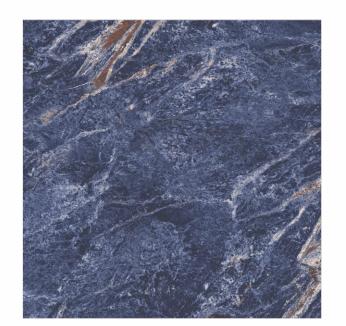

# 600X 1200MM 600X 600MM Glazed Vitrified Tiles

### AVAILABLE SIZES IN POLISHED VITRIFIED TILES

Our tiles are available in various sizes giving an opportunity to experiment and create attractive spaces. The large-sized tiles create a spacious view and the small-sized tiles are the perfect fit for a compact space. These tiles have multiple features like resistance to scratches, water and chemicals that create a comfortable environment.

**FEATURES** 

< 0.08% Water Absorption

Scratch Resistance

Random Designs

Chemical

AVAILABLE [9MM] THICKNESS IN ALL SIZES

300 x600 mm

600 x600 mm