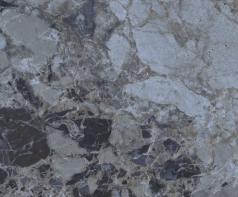

# 600X 1200MM 600X 600MM Glazed Vitrified Tiles

### AVAILABLE SIZES IN POLISHED VITRIFIED TILES

Our tiles are available in various sizes giving an opportunity to experiment and create attractive spaces. The large-sized tiles create a spacious view and the small-sized tiles are the perfect fit for a compact space. These tiles have multiple features like resistance to scratches, water and chemicals that create a comfortable environment.

**FEATURES** 

< 0.08% Water Absorption

Scratch Resistance

Random Designs

Chemical

AVAILABLE [9MM] THICKNESS IN ALL SIZES

300 x600 mm

600 x600 mm