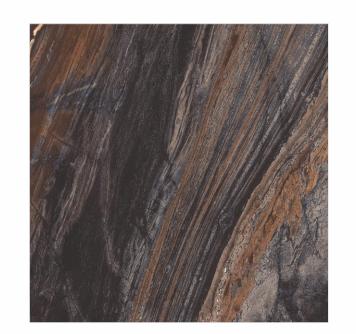

# 600X 1200MM 600X 600MM Glazed Vitrified Tiles

### AVAILABLE SIZES IN POLISHED VITRIFIED TILES

Our tiles are available in various sizes giving an opportunity to experiment and create attractive spaces. The large-sized tiles create a spacious view and the small-sized tiles are the perfect fit for a compact space. These tiles have multiple features like resistance to scratches, water and chemicals that create a comfortable environment.

**FEATURES** 

< 0.08% Water Absorption

Scratch Resistance

Random Designs

Chemical

AVAILABLE [9MM] THICKNESS IN ALL SIZES

300 x600 mm

600 x600 mm