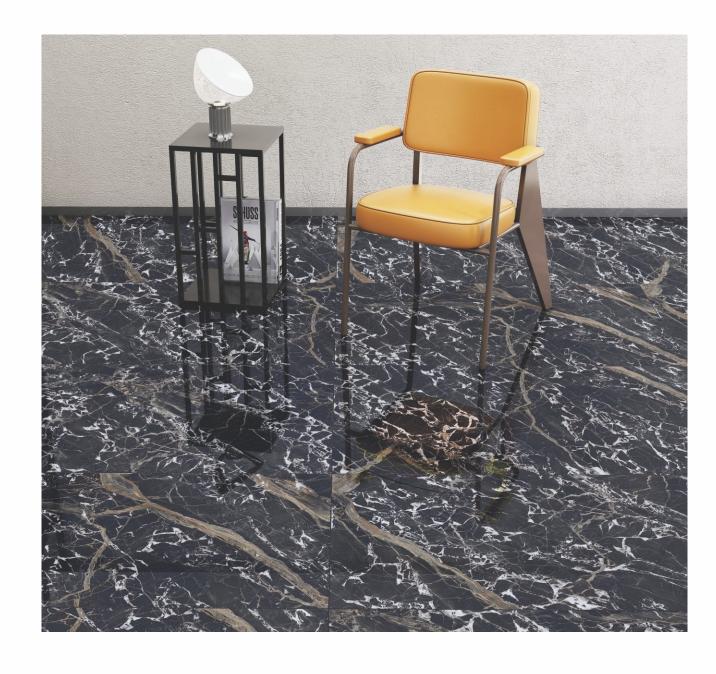

# 600X 1200MM 600X 600MM Glazed Vitrified Tiles

### AVAILABLE SIZES IN POLISHED VITRIFIED TILES

Our tiles are available in various sizes giving an opportunity to experiment and create attractive spaces. The large-sized tiles create a spacious view and the small-sized tiles are the perfect fit for a compact space. These tiles have multiple features like resistance to scratches, water and chemicals that create a comfortable environment.

**FEATURES** 

< 0.08% Water Absorption

Scratch Resistance

Random Designs

Chemical

AVAILABLE [9MM] THICKNESS IN ALL SIZES

300 x600 mm

600 x600 mm