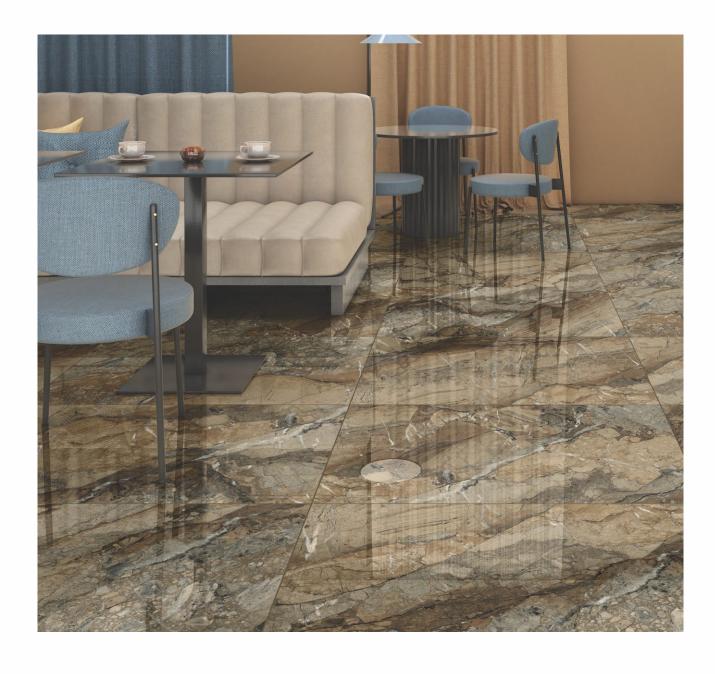

# 600X 1200MM 600X 600MM Glazed Vitrified Tiles

### AVAILABLE SIZES IN POLISHED VITRIFIED TILES

Our tiles are available in various sizes giving an opportunity to experiment and create attractive spaces. The large-sized tiles create a spacious view and the small-sized tiles are the perfect fit for a compact space. These tiles have multiple features like resistance to scratches, water and chemicals that create a comfortable environment.

**FEATURES** 

< 0.08% Water Absorption

Scratch Resistance

Random Designs

Chemical

AVAILABLE [9MM] THICKNESS IN ALL SIZES

300 x600 mm

600 x600 mm