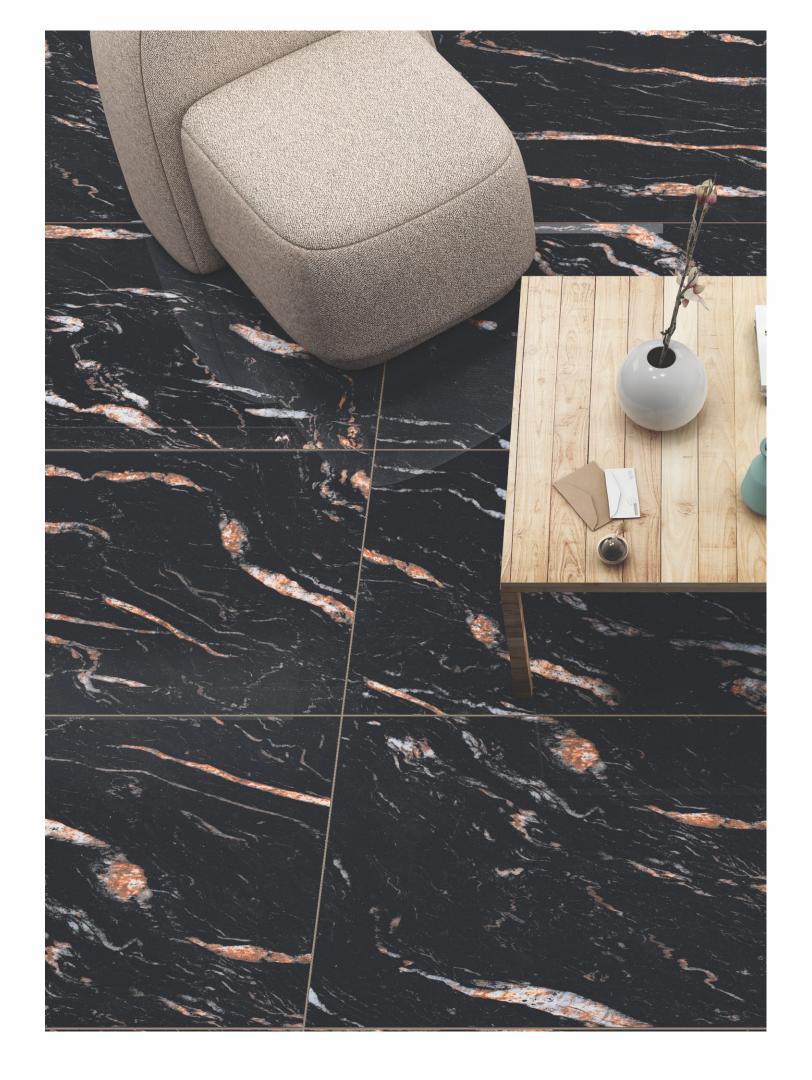

# 600X 1200MM 600X 600MM Glazed Vitrified Tiles

### AVAILABLE SIZES IN POLISHED VITRIFIED TILES

Our tiles are available in various sizes giving an opportunity to experiment and create attractive spaces. The large-sized tiles create a spacious view and the small-sized tiles are the perfect fit for a compact space. These tiles have multiple features like resistance to scratches, water and chemicals that create a comfortable environment.

**FEATURES** 

< 0.08% Water Absorption

Scratch Resistance

Random Designs

Chemical

AVAILABLE [9MM] THICKNESS IN ALL SIZES

300 x600 mm

600 x600 mm