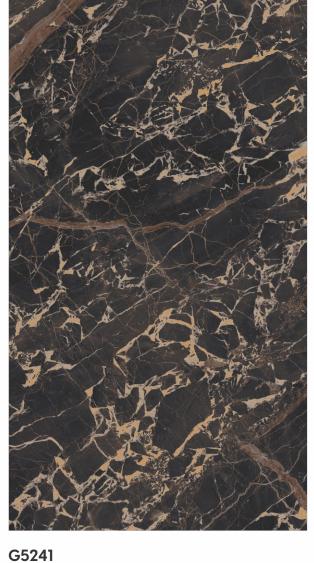

**G5240** [6] Random

[8] Random

[12] Random

**[9mm]** Thickness

600x 1200mm

600x 600mm

Chemical Resistant

**G5242** [5] Random