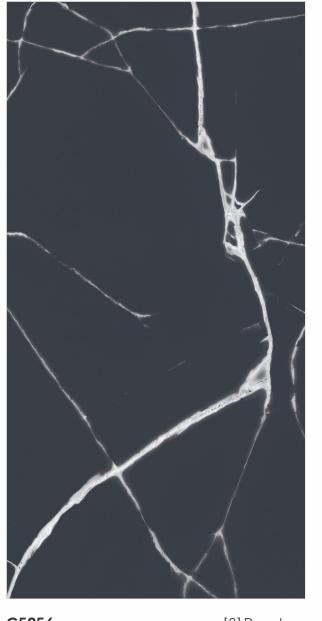

G5210

[8] Random

[16] Random

High Gloss Finish

[9mm] Thickness

600x 1200mm

600x 600mm

< 0.08% Water Absorption