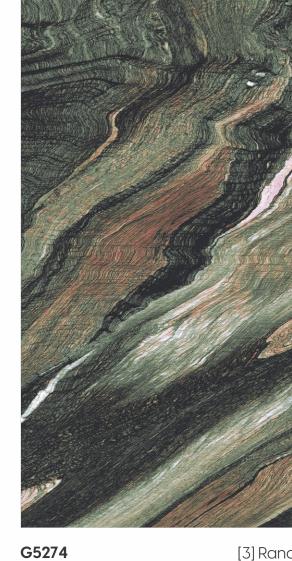

# 600X 1200MM 600X 600MM Glazed Vitrified Tiles

### AVAILABLE SIZES IN POLISHED VITRIFIED TILES

Our tiles are available in various sizes giving an opportunity to experiment and create attractive spaces. The large-sized tiles create a spacious view and the small-sized tiles are the perfect fit for a compact space. These tiles have multiple features like resistance to scratches, water and chemicals that create a comfortable environment.

**FEATURES** 

< 0.08% Water Absorption

Scratch Resistance

Random Designs

Chemical

AVAILABLE [9MM] THICKNESS IN ALL SIZES

300 x600 mm

600 x600 mm