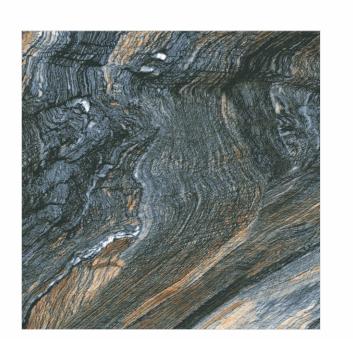

# 600X 1200MM 600X 600MM Glazed Vitrified Tiles

### AVAILABLE SIZES IN POLISHED VITRIFIED TILES

Our tiles are available in various sizes giving an opportunity to experiment and create attractive spaces. The large-sized tiles create a spacious view and the small-sized tiles are the perfect fit for a compact space. These tiles have multiple features like resistance to scratches, water and chemicals that create a comfortable environment.

**FEATURES** 

< 0.08% Water Absorption

Scratch Resistance

Random Designs

Chemical

AVAILABLE [9MM] THICKNESS IN ALL SIZES

300 x600 mm

600 x600 mm