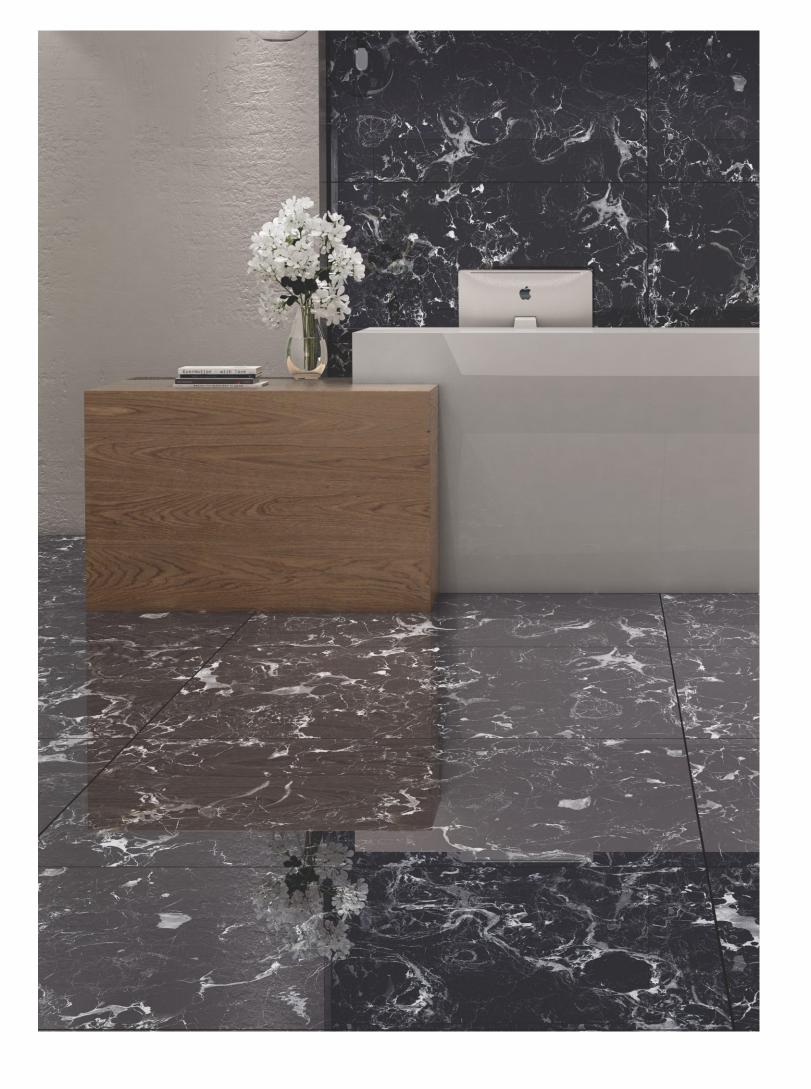

# 600X 1200MM 600X 600MM Glazed Vitrified Tiles

### AVAILABLE SIZES IN POLISHED VITRIFIED TILES

Our tiles are available in various sizes giving an opportunity to experiment and create attractive spaces. The large-sized tiles create a spacious view and the small-sized tiles are the perfect fit for a compact space. These tiles have multiple features like resistance to scratches, water and chemicals that create a comfortable environment.

**FEATURES** 

< 0.08% Water Absorption

Scratch Resistance

Random Designs

Chemical

AVAILABLE [9MM] THICKNESS IN ALL SIZES

300 x600 mm

600 x600 mm