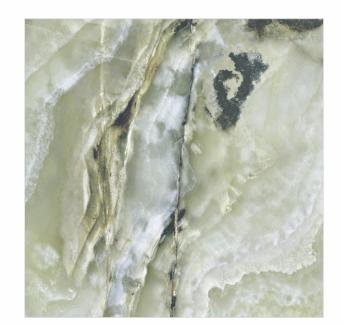

### AVAILABLE SIZES IN POLISHED VITRIFIED TILES

Our tiles are available in various sizes giving an opportunity to experiment and create attractive spaces. The large-sized tiles create a spacious view and the small-sized tiles are the perfect fit for a compact space. These tiles have multiple features like resistance to scratches, water and chemicals that create a comfortable environment.

**FEATURES** 

< 0.08% Water Absorption

Scratch Resistance

Random Designs

Chemical

AVAILABLE [9MM] THICKNESS IN ALL SIZES

300 x600 mm

600 x600 mm