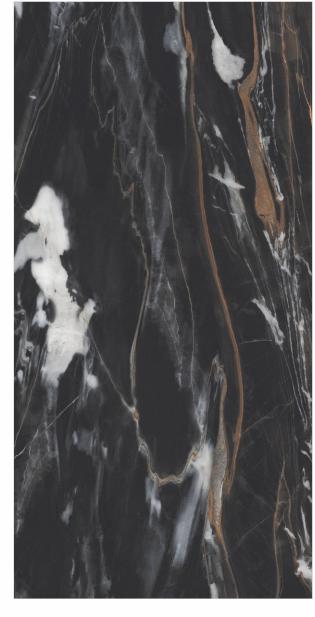

# 600X 1200MM 600X 600MM Glazed Vitrified Tiles

### AVAILABLE SIZES IN POLISHED VITRIFIED TILES

Our tiles are available in various sizes giving an opportunity to experiment and create attractive spaces. The large-sized tiles create a spacious view and the small-sized tiles are the perfect fit for a compact space. These tiles have multiple features like resistance to scratches, water and chemicals that create a comfortable environment.

**FEATURES** 

< 0.08% Water Absorption

Scratch Resistance

Random Designs

Chemical

AVAILABLE [9MM] THICKNESS IN ALL SIZES

300 x600 mm

600 x600 mm