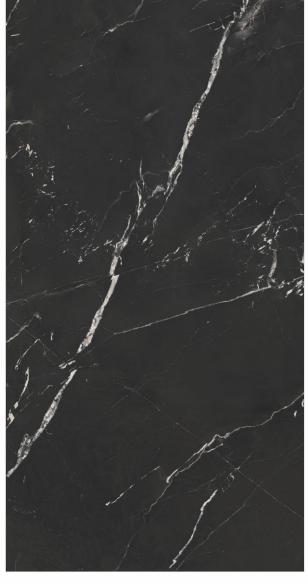

# 600X 1200MM 600X 600MM Glazed Vitrified Tiles

### AVAILABLE SIZES IN POLISHED VITRIFIED TILES

Our tiles are available in various sizes giving an opportunity to experiment and create attractive spaces. The large-sized tiles create a spacious view and the small-sized tiles are the perfect fit for a compact space. These tiles have multiple features like resistance to scratches, water and chemicals that create a comfortable environment.

**FEATURES** 

< 0.08% Water Absorption

Scratch Resistance

Random Designs

Chemical

AVAILABLE [9MM] THICKNESS IN ALL SIZES

300 x600 mm

600 x600 mm