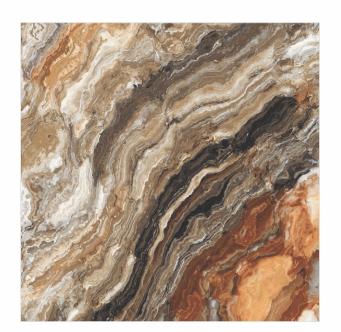

# 600X 1200MM 600X 600MM Glazed Vitrified Tiles

### AVAILABLE SIZES IN POLISHED VITRIFIED TILES

Our tiles are available in various sizes giving an opportunity to experiment and create attractive spaces. The large-sized tiles create a spacious view and the small-sized tiles are the perfect fit for a compact space. These tiles have multiple features like resistance to scratches, water and chemicals that create a comfortable environment.

**FEATURES** 

< 0.08% Water Absorption

Scratch Resistance

Random Designs

Chemical

AVAILABLE [9MM] THICKNESS IN ALL SIZES

300 x600 mm

600 x600 mm