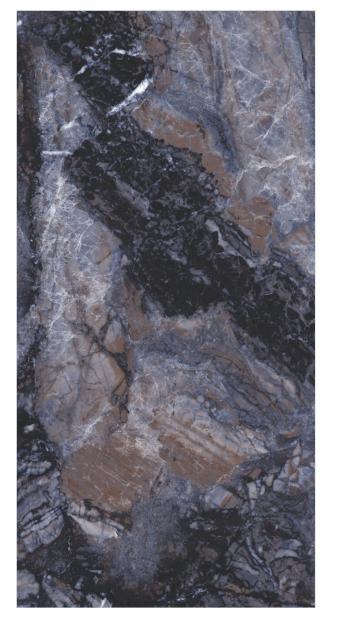

# 600X 1200MM 600X 600MM Glazed Vitrified Tiles

### AVAILABLE SIZES IN POLISHED VITRIFIED TILES

Our tiles are available in various sizes giving an opportunity to experiment and create attractive spaces. The large-sized tiles create a spacious view and the small-sized tiles are the perfect fit for a compact space. These tiles have multiple features like resistance to scratches, water and chemicals that create a comfortable environment.

**FEATURES** 

< 0.08% Water Absorption

Scratch Resistance

Random Designs

Chemical

AVAILABLE [9MM] THICKNESS IN ALL SIZES

300 x600 mm

600 x600 mm