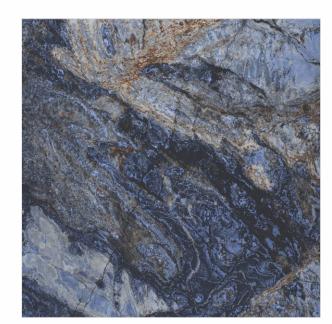

# 600X 1200MM 600X 600MM Glazed Vitrified Tiles

### AVAILABLE SIZES IN POLISHED VITRIFIED TILES

Our tiles are available in various sizes giving an opportunity to experiment and create attractive spaces. The large-sized tiles create a spacious view and the small-sized tiles are the perfect fit for a compact space. These tiles have multiple features like resistance to scratches, water and chemicals that create a comfortable environment.

**FEATURES** 

< 0.08% Water Absorption

Scratch Resistance

Random Designs

Chemical

AVAILABLE [9MM] THICKNESS IN ALL SIZES

300 x600 mm

600 x600 mm