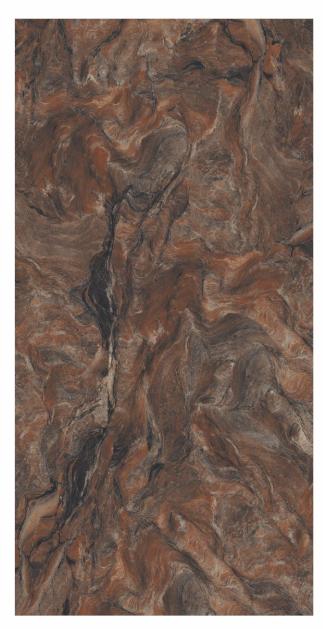

# 600X 1200MM 600X 600MM Glazed Vitrified Tiles

### AVAILABLE SIZES IN POLISHED VITRIFIED TILES

Our tiles are available in various sizes giving an opportunity to experiment and create attractive spaces. The large-sized tiles create a spacious view and the small-sized tiles are the perfect fit for a compact space. These tiles have multiple features like resistance to scratches, water and chemicals that create a comfortable environment.

**FEATURES** 

< 0.08% Water Absorption

Scratch Resistance

Random Designs

Chemical

AVAILABLE [9MM] THICKNESS IN ALL SIZES

300 x600 mm

600 x600 mm