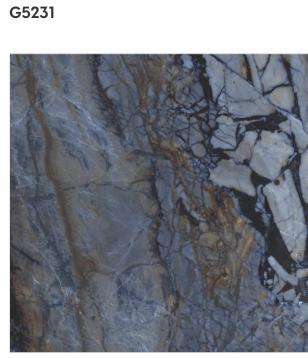

Chemical Resistant

[9] Random G5219

[14] Random [18] Random

www.royalexporter.com

High Gloss Finish

[9mm] Thickness

600x 1200mm 600x 600mm

< 0.08% Water Absorption