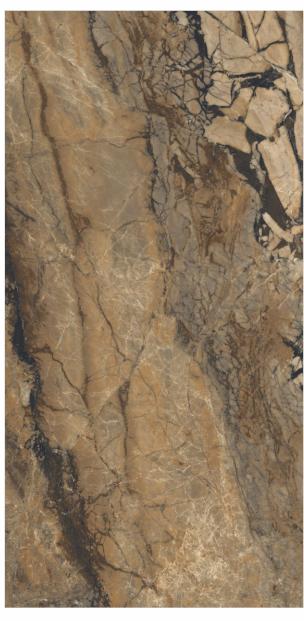

# 600X 1200MM 600X 600MM Glazed Vitrified Tiles

### AVAILABLE SIZES IN POLISHED VITRIFIED TILES

Our tiles are available in various sizes giving an opportunity to experiment and create attractive spaces. The large-sized tiles create a spacious view and the small-sized tiles are the perfect fit for a compact space. These tiles have multiple features like resistance to scratches, water and chemicals that create a comfortable environment.

**FEATURES** 

< 0.08% Water Absorption

Scratch Resistance

Random Designs

Chemical

AVAILABLE [9MM] THICKNESS IN ALL SIZES

300 x600 mm

600 x600 mm