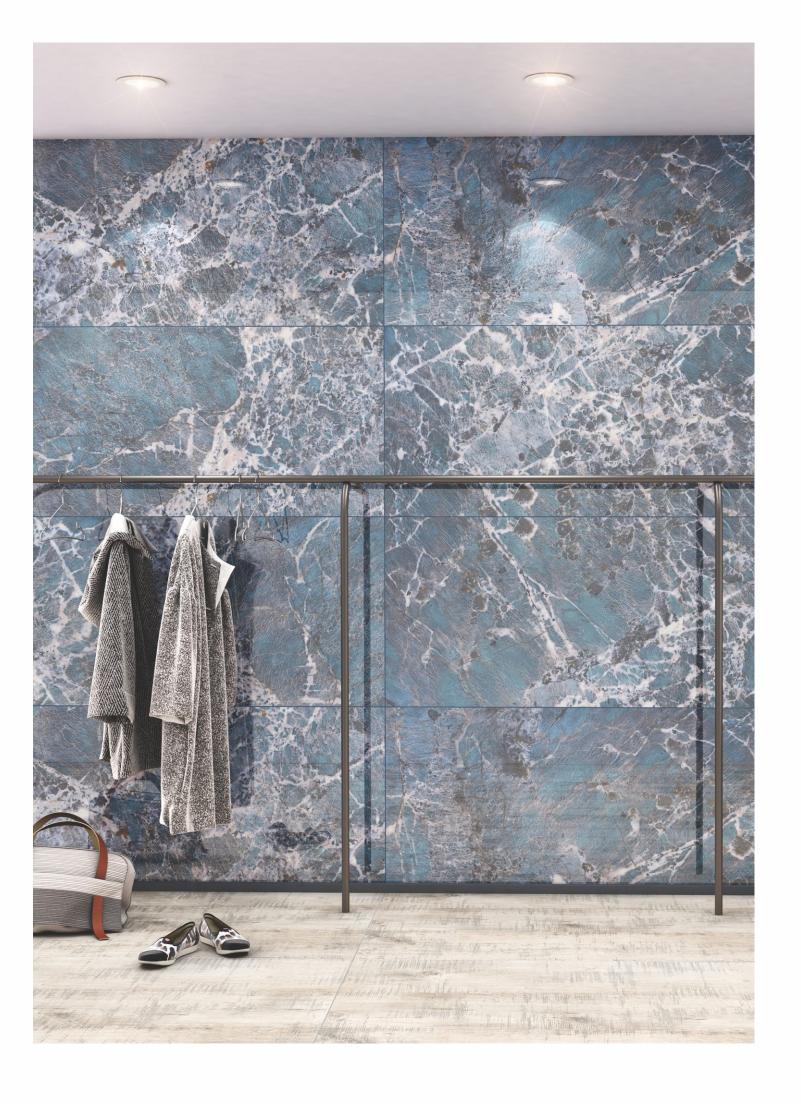

# 600X 1200MM 600X 600MM Glazed Vitrified Tiles

### AVAILABLE SIZES IN POLISHED VITRIFIED TILES

Our tiles are available in various sizes giving an opportunity to experiment and create attractive spaces. The large-sized tiles create a spacious view and the small-sized tiles are the perfect fit for a compact space. These tiles have multiple features like resistance to scratches, water and chemicals that create a comfortable environment.

**FEATURES** 

< 0.08% Water Absorption

Scratch Resistance

Random Designs

Chemical

AVAILABLE [9MM] THICKNESS IN ALL SIZES

300 x600 mm

600 x600 mm