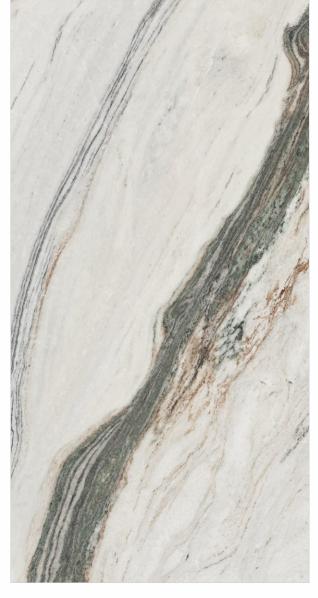

# 600X 1200MM 600X 600MM Glazed Vitrified Tiles

### AVAILABLE SIZES IN POLISHED VITRIFIED TILES

Our tiles are available in various sizes giving an opportunity to experiment and create attractive spaces. The large-sized tiles create a spacious view and the small-sized tiles are the perfect fit for a compact space. These tiles have multiple features like resistance to scratches, water and chemicals that create a comfortable environment.

**FEATURES** 

< 0.08% Water Absorption

Scratch Resistance

Random Designs

Chemical

AVAILABLE [9MM] THICKNESS IN ALL SIZES

300 x600 mm

600 x600 mm