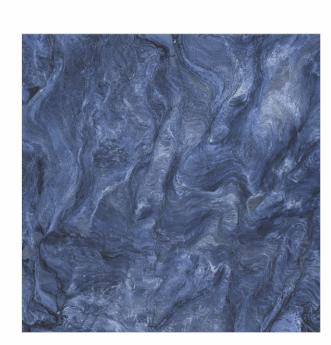

# 600X 1200MM 600X 600MM Glazed Vitrified Tiles

### AVAILABLE SIZES IN POLISHED VITRIFIED TILES

Our tiles are available in various sizes giving an opportunity to experiment and create attractive spaces. The large-sized tiles create a spacious view and the small-sized tiles are the perfect fit for a compact space. These tiles have multiple features like resistance to scratches, water and chemicals that create a comfortable environment.

**FEATURES** 

< 0.08% Water Absorption

Scratch Resistance

Random Designs

Chemical

AVAILABLE [9MM] THICKNESS IN ALL SIZES

300 x600 mm

600 x600 mm