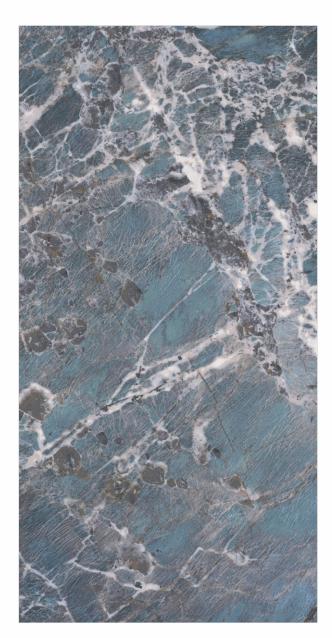

# 600X 1200MM 600X 600MM Glazed Vitrified Tiles

### AVAILABLE SIZES IN POLISHED VITRIFIED TILES

Our tiles are available in various sizes giving an opportunity to experiment and create attractive spaces. The large-sized tiles create a spacious view and the small-sized tiles are the perfect fit for a compact space. These tiles have multiple features like resistance to scratches, water and chemicals that create a comfortable environment.

**FEATURES** 

< 0.08% Water Absorption

Scratch Resistance

Random Designs

Chemical

AVAILABLE [9MM] THICKNESS IN ALL SIZES

300 x600 mm

600 x600 mm