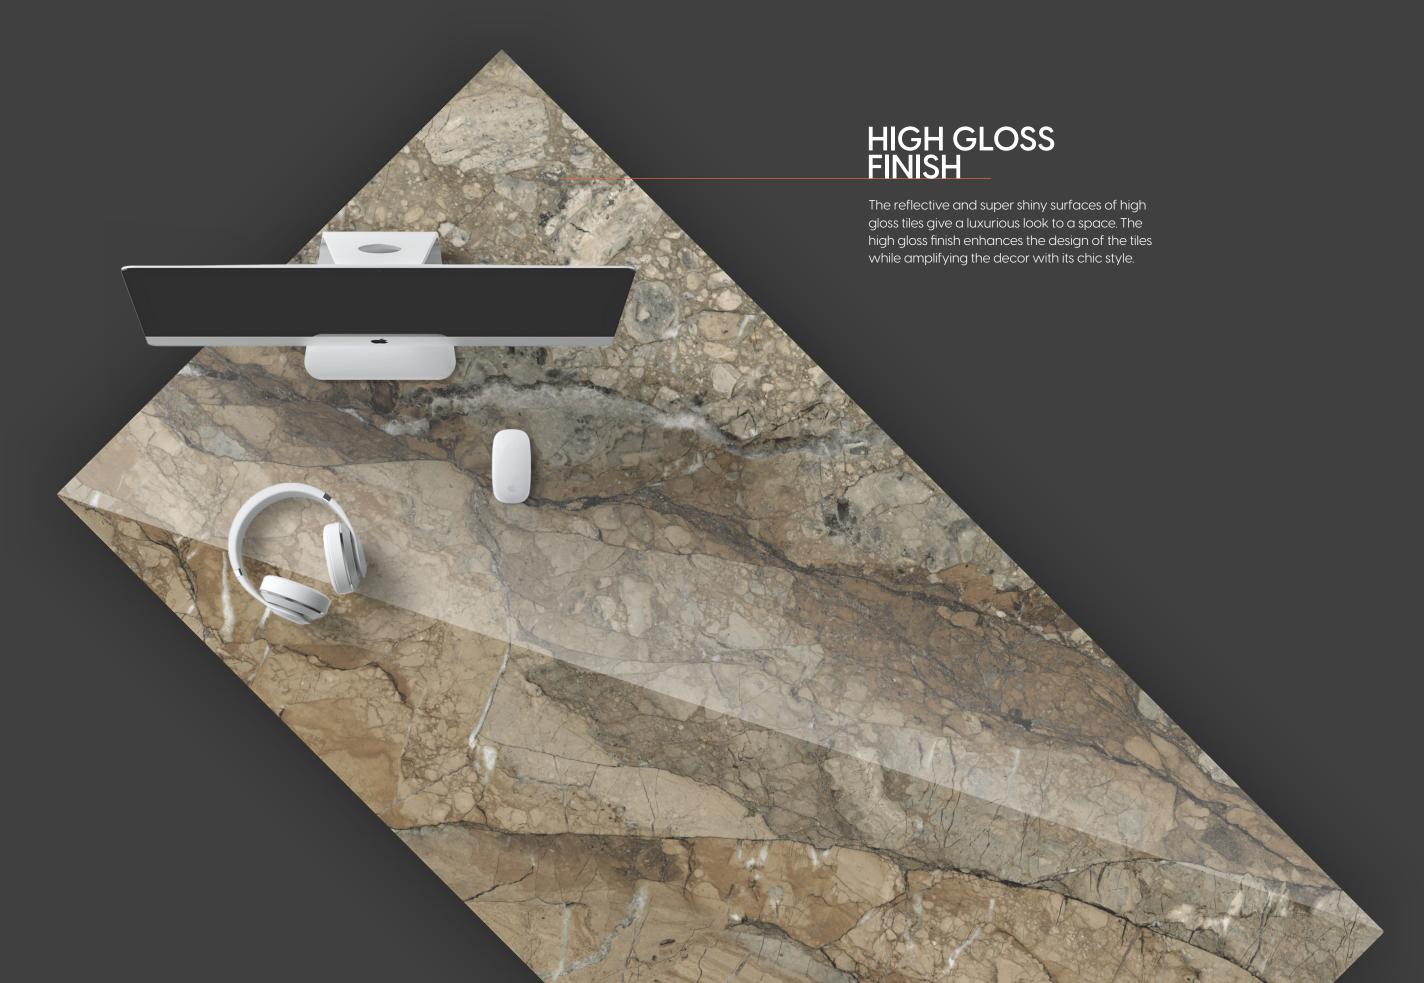

### AVAILABLE SIZES IN POLISHED VITRIFIED TILES

Our tiles are available in various sizes giving an opportunity to experiment and create attractive spaces. The large-sized tiles create a spacious view and the small-sized tiles are the perfect fit for a compact space. These tiles have multiple features like resistance to scratches, water and chemicals that create a comfortable environment.