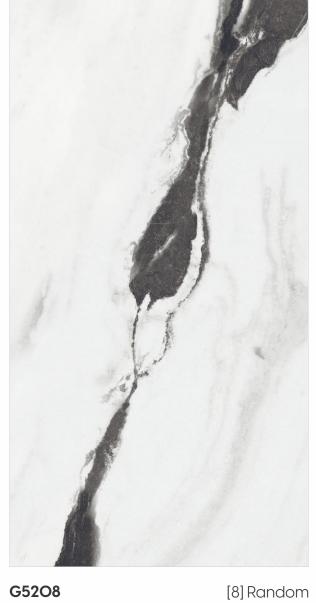

[8] Random

[16] Random [16] Random

Chemical Resistant

High Gloss Finish

[9mm] Thickness

600x 1200mm 600x 600mm

< 0.08% Water Absorption

Random Designs Chemical Resistant