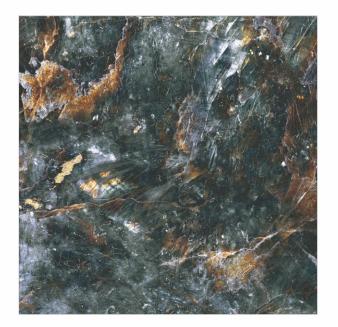

# 600X 1200MM 600X 600MM Glazed Vitrified Tiles

### AVAILABLE SIZES IN POLISHED VITRIFIED TILES

Our tiles are available in various sizes giving an opportunity to experiment and create attractive spaces. The large-sized tiles create a spacious view and the small-sized tiles are the perfect fit for a compact space. These tiles have multiple features like resistance to scratches, water and chemicals that create a comfortable environment.

**FEATURES** 

< 0.08% Water Absorption

Scratch Resistance

Random Designs

Chemical

AVAILABLE [9MM] THICKNESS IN ALL SIZES

300 x600 mm

600 x600 mm