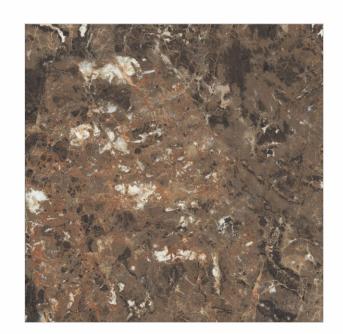

Random Designs Chemical Resistant

G522O

[6] Random

High Gloss Finish

[9mm] Thickness

600x 1200mm 600x 600mm

< 0.08% Scratch Water Resistance Absorption

Random Designs