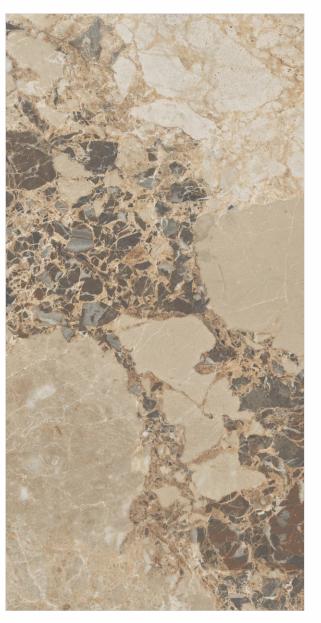

### AVAILABLE SIZES IN POLISHED VITRIFIED TILES

Our tiles are available in various sizes giving an opportunity to experiment and create attractive spaces. The large-sized tiles create a spacious view and the small-sized tiles are the perfect fit for a compact space. These tiles have multiple features like resistance to scratches, water and chemicals that create a comfortable environment.

**FEATURES** 

< 0.08% Water Absorption

Scratch Resistance

Random Designs

Chemical

AVAILABLE [9MM] THICKNESS IN ALL SIZES

300 x600 mm

600 x600 mm