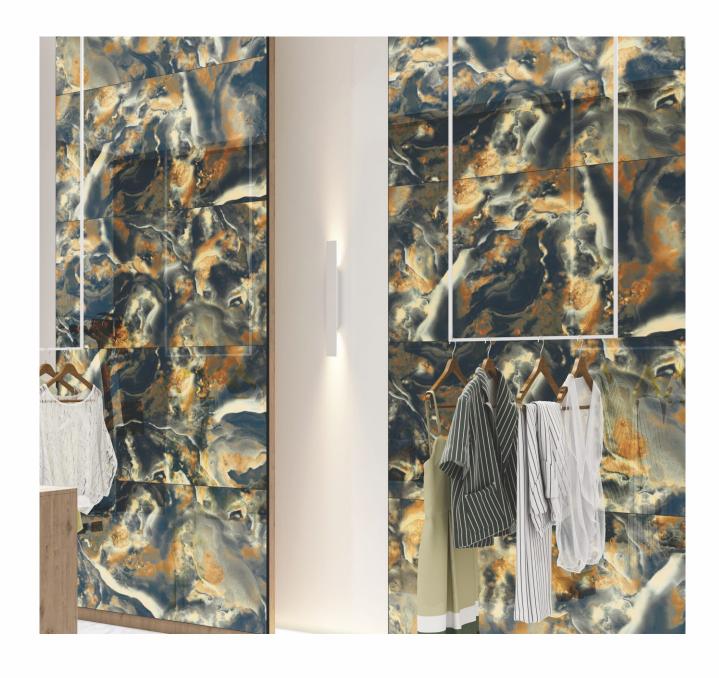

# 600X 1200MM 600X 600MM Glazed Vitrified Tiles

### AVAILABLE SIZES IN POLISHED VITRIFIED TILES

Our tiles are available in various sizes giving an opportunity to experiment and create attractive spaces. The large-sized tiles create a spacious view and the small-sized tiles are the perfect fit for a compact space. These tiles have multiple features like resistance to scratches, water and chemicals that create a comfortable environment.

**FEATURES** 

< 0.08% Water Absorption

Scratch Resistance

Random Designs

Chemical

AVAILABLE [9MM] THICKNESS IN ALL SIZES

300 x600 mm

600 x600 mm