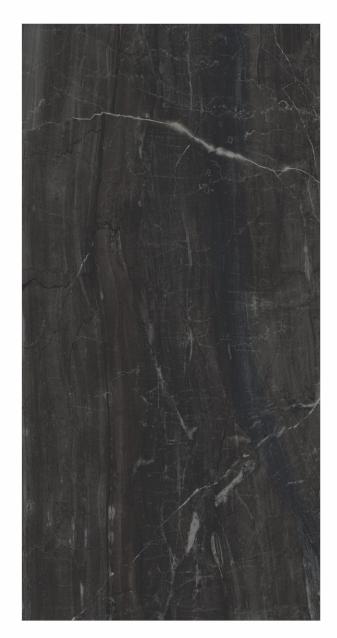

**FEATURES** 

< 0.08% Water Absorption

Scratch Resistance

Random Designs

Chemical

AVAILABLE [9MM] THICKNESS IN ALL SIZES

300 x600 mm

600 x600 mm

600 x1200 mm

200 x1200 mm 800 x800 mm

[9mm] Thickness

600x 1200mm 600x 600mm

ר ( [

[14] Random

[2] Random

High Gloss Finish