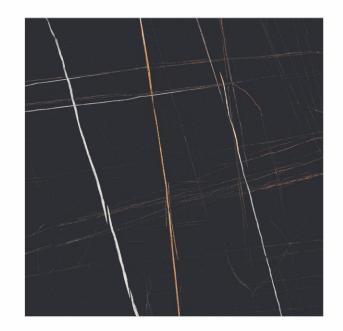

# 600X 1200MM 600X 600MM Glazed Vitrified Tiles

### AVAILABLE SIZES IN POLISHED VITRIFIED TILES

Our tiles are available in various sizes giving an opportunity to experiment and create attractive spaces. The large-sized tiles create a spacious view and the small-sized tiles are the perfect fit for a compact space. These tiles have multiple features like resistance to scratches, water and chemicals that create a comfortable environment.

**FEATURES** 

< 0.08% Water Absorption

Scratch Resistance

Random Designs

Chemical

AVAILABLE [9MM] THICKNESS IN ALL SIZES

300 x600 mm

600 x600 mm