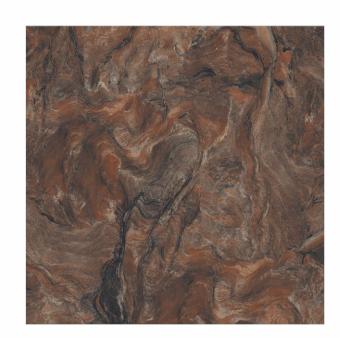

# 600X 1200MM 600X 600MM Glazed Vitrified Tiles

### AVAILABLE SIZES IN POLISHED VITRIFIED TILES

Our tiles are available in various sizes giving an opportunity to experiment and create attractive spaces. The large-sized tiles create a spacious view and the small-sized tiles are the perfect fit for a compact space. These tiles have multiple features like resistance to scratches, water and chemicals that create a comfortable environment.

**FEATURES** 

< 0.08% Water Absorption

Scratch Resistance

Random Designs

Chemical

AVAILABLE [9MM] THICKNESS IN ALL SIZES

300 x600 mm

600 x600 mm