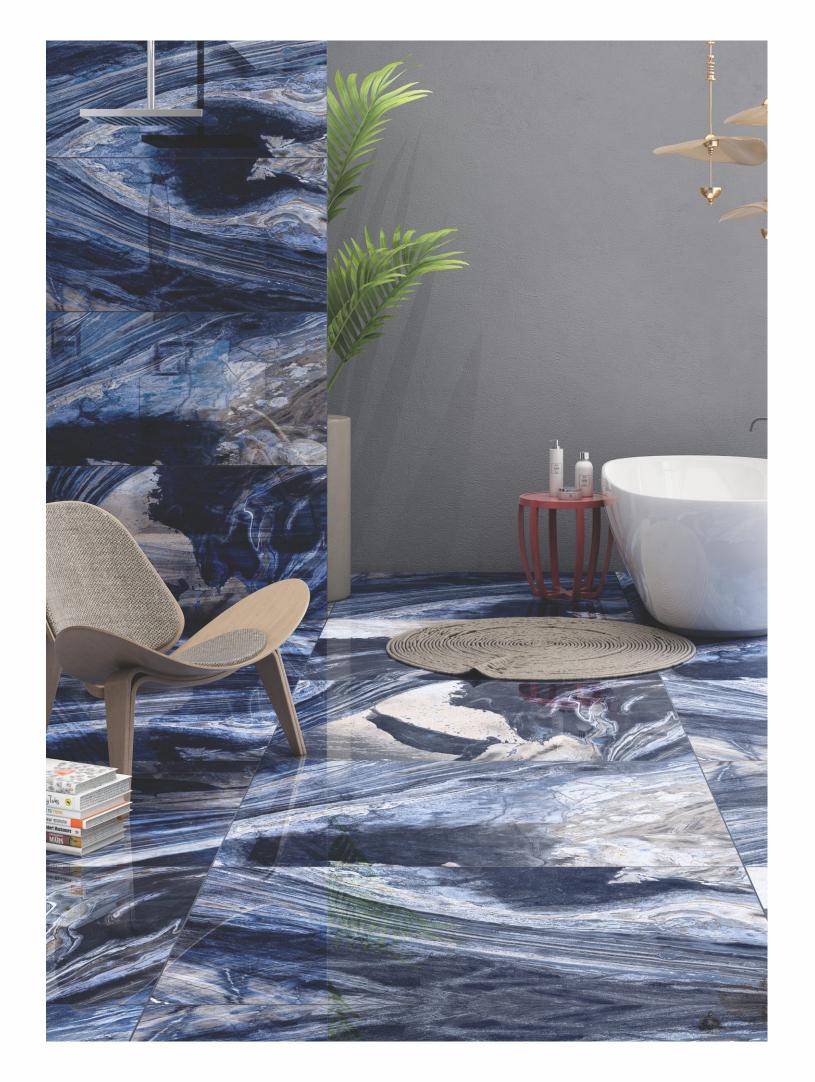

Royal exporters PRODUCT CATALOGUE REFLECTION OF SEAMLESS LUXURY Glazed vitrified tiles 600x 1200mm 600x 600mm

# 600X 1200MM 600X 600MM Glazed Vitrified Tiles

### AVAILABLE SIZES IN POLISHED VITRIFIED TILES

Our tiles are available in various sizes giving an opportunity to experiment and create attractive spaces. The large-sized tiles create a spacious view and the small-sized tiles are the perfect fit for a compact space. These tiles have multiple features like resistance to scratches, water and chemicals that create a comfortable environment.