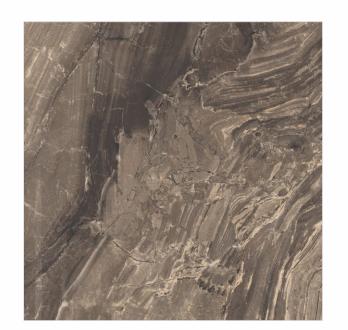

**FEATURES** 

< 0.08% Water Absorption

Scratch Resistance

Random Designs

Chemical

AVAILABLE [9MM] THICKNESS IN ALL SIZES

300 x600 mm

600 x600 mm