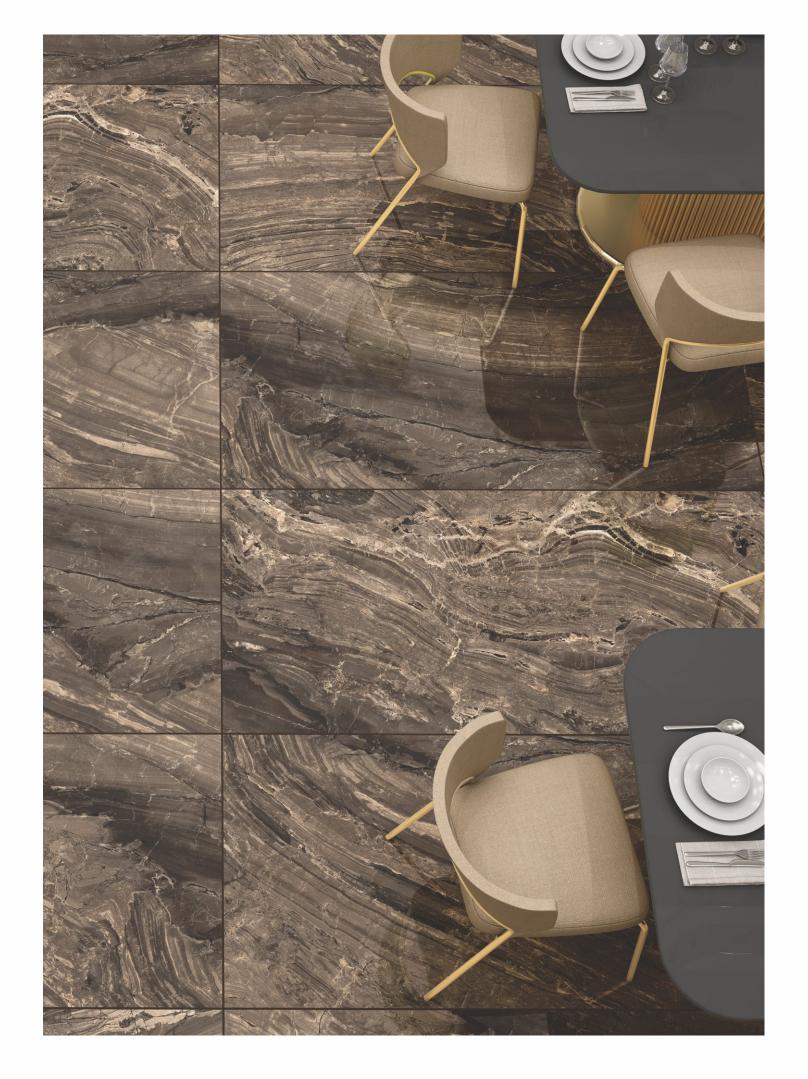

### AVAILABLE SIZES IN POLISHED VITRIFIED TILES

Our tiles are available in various sizes giving an opportunity to experiment and create attractive spaces. The large-sized tiles create a spacious view and the small-sized tiles are the perfect fit for a compact space. These tiles have multiple features like resistance to scratches, water and chemicals that create a comfortable environment.