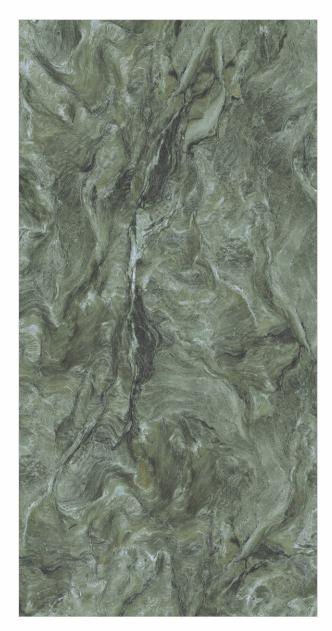

# 600X 1200MM 600X 600MM Glazed Vitrified Tiles

### AVAILABLE SIZES IN POLISHED VITRIFIED TILES

Our tiles are available in various sizes giving an opportunity to experiment and create attractive spaces. The large-sized tiles create a spacious view and the small-sized tiles are the perfect fit for a compact space. These tiles have multiple features like resistance to scratches, water and chemicals that create a comfortable environment.

**FEATURES** 

< 0.08% Water Absorption

Scratch Resistance

Random Designs

Chemical

AVAILABLE [9MM] THICKNESS IN ALL SIZES

300 x600 mm

600 x600 mm