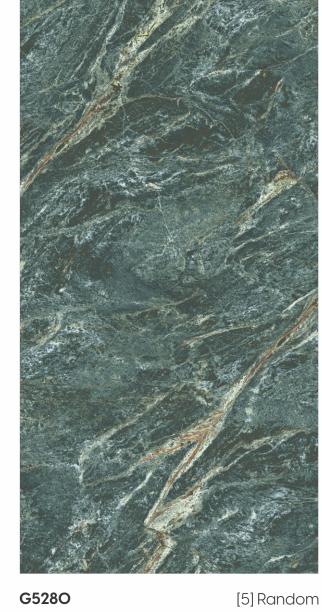

# 600X 1200MM 600X 600MM Glazed Vitrified Tiles

### AVAILABLE SIZES IN POLISHED VITRIFIED TILES

Our tiles are available in various sizes giving an opportunity to experiment and create attractive spaces. The large-sized tiles create a spacious view and the small-sized tiles are the perfect fit for a compact space. These tiles have multiple features like resistance to scratches, water and chemicals that create a comfortable environment.

**FEATURES** 

< 0.08% Water Absorption

Scratch Resistance

Random Designs

Chemical

AVAILABLE [9MM] THICKNESS IN ALL SIZES

300 x600 mm

600 x600 mm