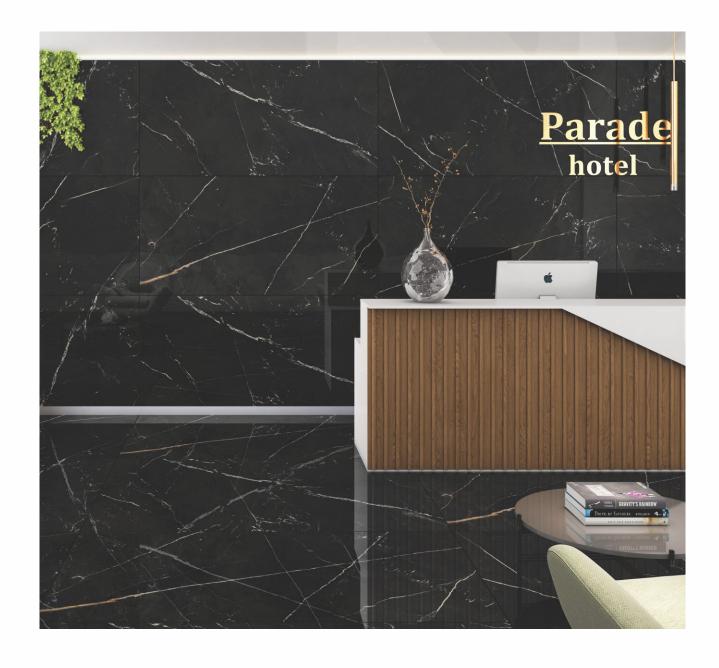

# 600X 1200MM 600X 600MM Glazed Vitrified Tiles

### AVAILABLE SIZES IN POLISHED VITRIFIED TILES

Our tiles are available in various sizes giving an opportunity to experiment and create attractive spaces. The large-sized tiles create a spacious view and the small-sized tiles are the perfect fit for a compact space. These tiles have multiple features like resistance to scratches, water and chemicals that create a comfortable environment.