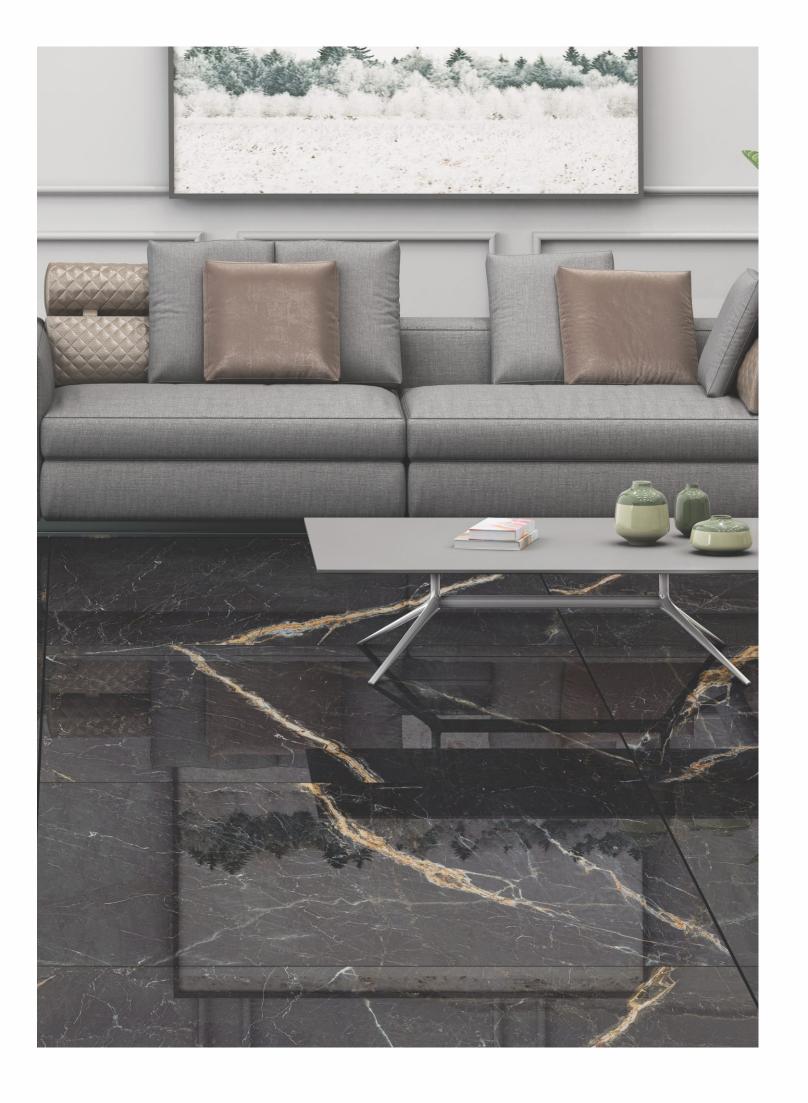

# 600X 1200MM 600X 600MM Glazed Vitrified Tiles

### AVAILABLE SIZES IN POLISHED VITRIFIED TILES

Our tiles are available in various sizes giving an opportunity to experiment and create attractive spaces. The large-sized tiles create a spacious view and the small-sized tiles are the perfect fit for a compact space. These tiles have multiple features like resistance to scratches, water and chemicals that create a comfortable environment.