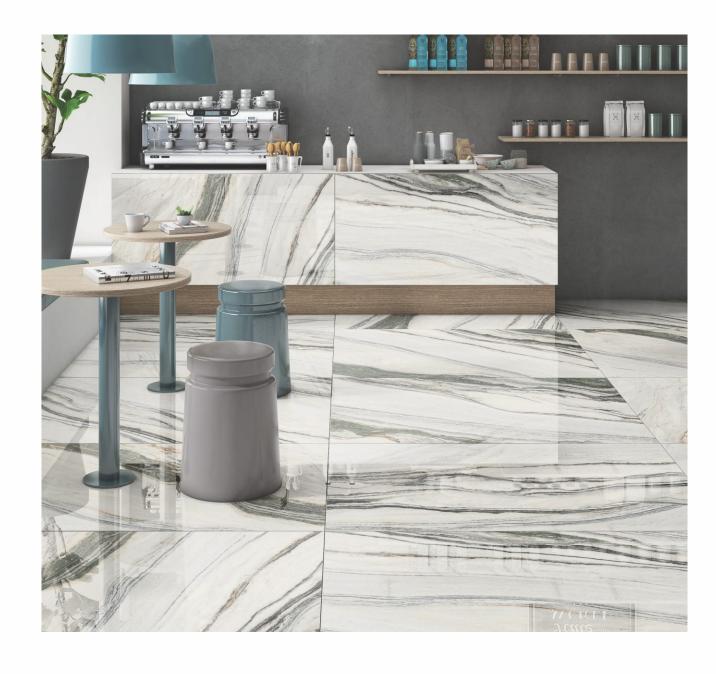

# 600X 1200MM 600X 600MM Glazed Vitrified Tiles

### AVAILABLE SIZES IN POLISHED VITRIFIED TILES

Our tiles are available in various sizes giving an opportunity to experiment and create attractive spaces. The large-sized tiles create a spacious view and the small-sized tiles are the perfect fit for a compact space. These tiles have multiple features like resistance to scratches, water and chemicals that create a comfortable environment.