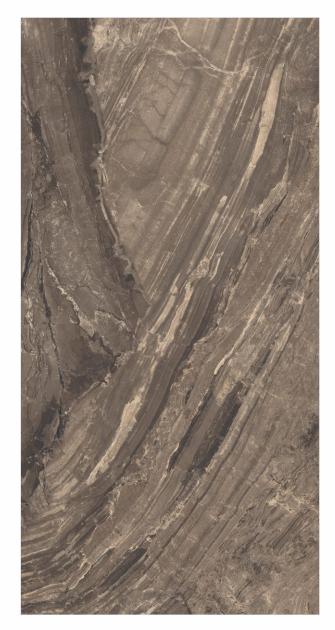

**FEATURES** 

< 0.08% Water Absorption

Scratch Resistance

Random Designs

Chemical

AVAILABLE [9MM] THICKNESS IN ALL SIZES

300 x600 mm

600 x600 mm