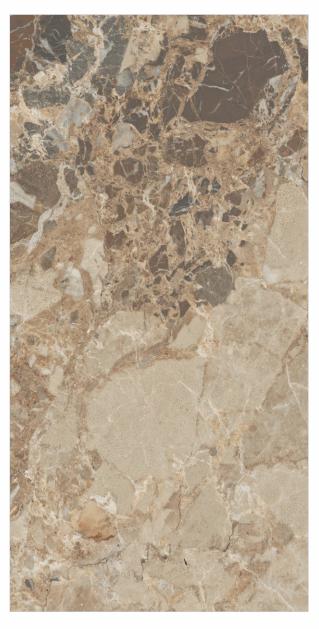

# 600X 1200MM 600X 600MM Glazed Vitrified Tiles

### AVAILABLE SIZES IN POLISHED VITRIFIED TILES

Our tiles are available in various sizes giving an opportunity to experiment and create attractive spaces. The large-sized tiles create a spacious view and the small-sized tiles are the perfect fit for a compact space. These tiles have multiple features like resistance to scratches, water and chemicals that create a comfortable environment.