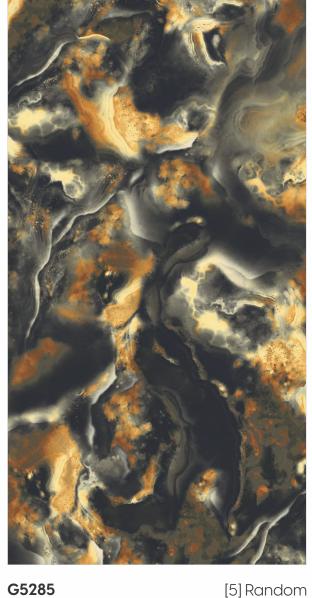

G5210

[8] Random

[16] Random

High Gloss Finish

[9mm] Thickness

600x 1200mm

600x 600mm

< 0.08% Water Absorption