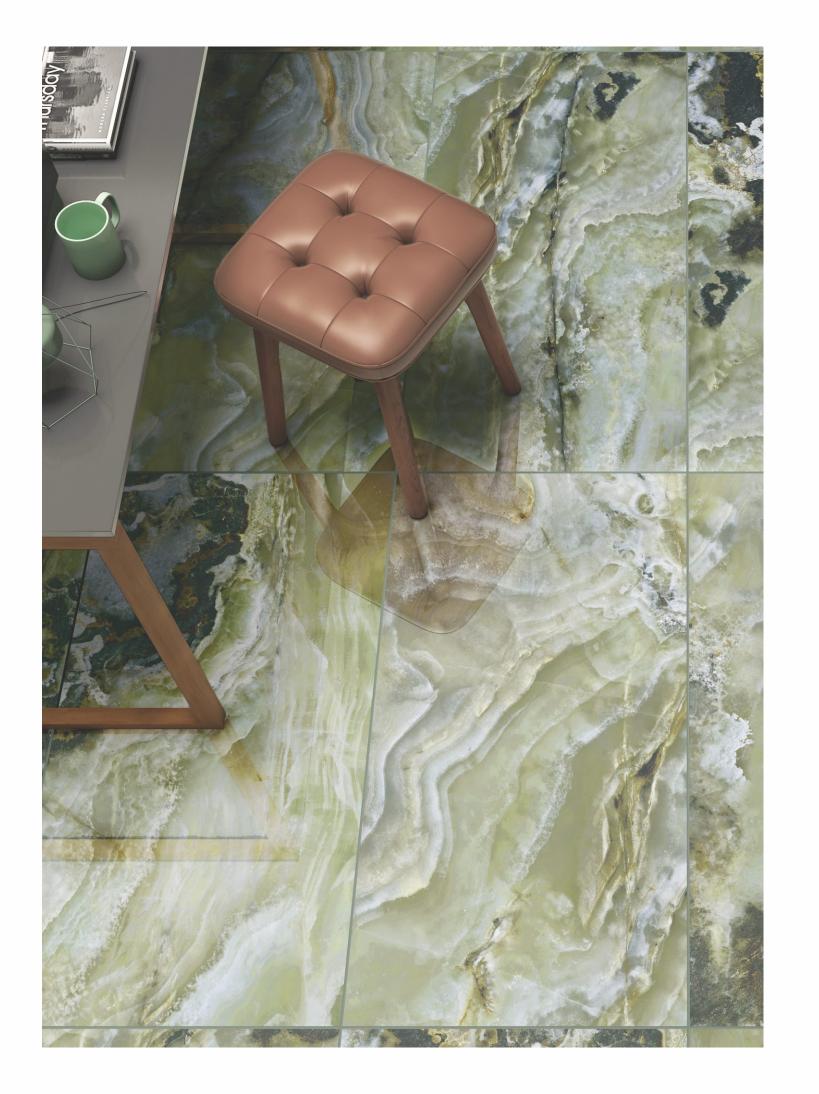

### AVAILABLE SIZES IN POLISHED VITRIFIED TILES

Our tiles are available in various sizes giving an opportunity to experiment and create attractive spaces. The large-sized tiles create a spacious view and the small-sized tiles are the perfect fit for a compact space. These tiles have multiple features like resistance to scratches, water and chemicals that create a comfortable environment.

**FEATURES** 

< 0.08% Water Absorption

Scratch Resistance

Random Designs

Chemical

AVAILABLE [9MM] THICKNESS IN ALL SIZES

300 x600 mm

600 x600 mm