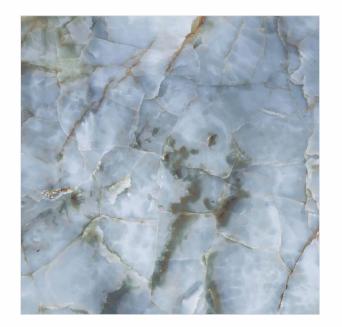

# 600X 1200MM 600X 600MM Glazed Vitrified Tiles

### AVAILABLE SIZES IN POLISHED VITRIFIED TILES

Our tiles are available in various sizes giving an opportunity to experiment and create attractive spaces. The large-sized tiles create a spacious view and the small-sized tiles are the perfect fit for a compact space. These tiles have multiple features like resistance to scratches, water and chemicals that create a comfortable environment.

**FEATURES** 

< 0.08% Water Absorption

Scratch Resistance

Random Designs

Chemical

AVAILABLE [9MM] THICKNESS IN ALL SIZES

300 x600 mm

600 x600 mm