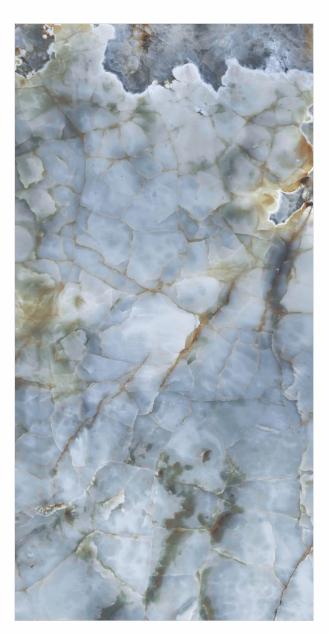

# 600X 1200MM 600X 600MM Glazed Vitrified Tiles

### AVAILABLE SIZES IN POLISHED VITRIFIED TILES

Our tiles are available in various sizes giving an opportunity to experiment and create attractive spaces. The large-sized tiles create a spacious view and the small-sized tiles are the perfect fit for a compact space. These tiles have multiple features like resistance to scratches, water and chemicals that create a comfortable environment.

**FEATURES** 

< 0.08% Water Absorption

Scratch Resistance

Random Designs

Chemical

AVAILABLE [9MM] THICKNESS IN ALL SIZES

300 x600 mm

600 x600 mm