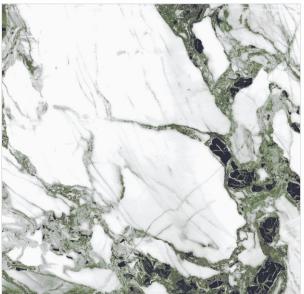

# 600X 1200MM 600X 600MM Glazed Vitrified Tiles

### AVAILABLE SIZES IN POLISHED VITRIFIED TILES

Our tiles are available in various sizes giving an opportunity to experiment and create attractive spaces. The large-sized tiles create a spacious view and the small-sized tiles are the perfect fit for a compact space. These tiles have multiple features like resistance to scratches, water and chemicals that create a comfortable environment.