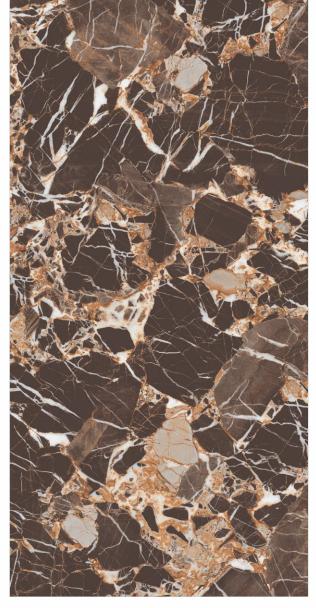

G5210

[8] Random

[16] Random

High Gloss Finish

[9mm] Thickness

600x 1200mm

600x 600mm

< 0.08% Water Absorption