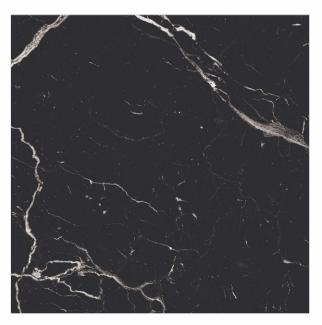

# 600X 1200MM 600X 600MM Glazed Vitrified Tiles

### AVAILABLE SIZES IN POLISHED VITRIFIED TILES

Our tiles are available in various sizes giving an opportunity to experiment and create attractive spaces. The large-sized tiles create a spacious view and the small-sized tiles are the perfect fit for a compact space. These tiles have multiple features like resistance to scratches, water and chemicals that create a comfortable environment.

**FEATURES** 

< 0.08% Water Absorption

Scratch Resistance

Random Designs

Chemical

AVAILABLE [9MM] THICKNESS IN ALL SIZES

300 x600 mm

600 x600 mm