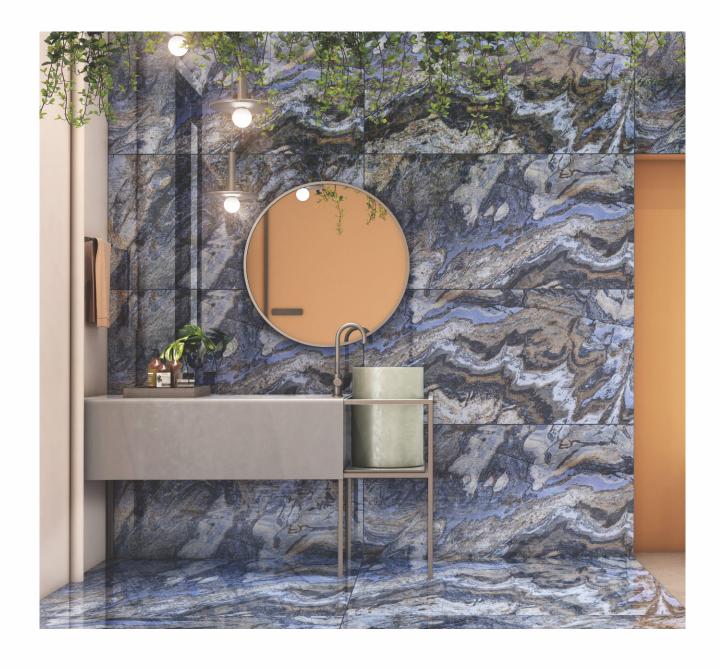

# 600X 1200MM 600X 600MM Glazed Vitrified Tiles

### AVAILABLE SIZES IN POLISHED VITRIFIED TILES

Our tiles are available in various sizes giving an opportunity to experiment and create attractive spaces. The large-sized tiles create a spacious view and the small-sized tiles are the perfect fit for a compact space. These tiles have multiple features like resistance to scratches, water and chemicals that create a comfortable environment.

**FEATURES** 

< 0.08% Water Absorption

Scratch Resistance

Random Designs

Chemical

AVAILABLE [9MM] THICKNESS IN ALL SIZES

300 x600 mm

600 x600 mm