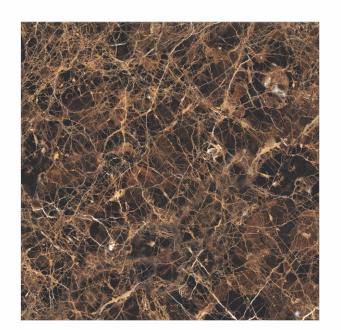

# 600X 1200MM 600X 600MM Glazed Vitrified Tiles

### AVAILABLE SIZES IN POLISHED VITRIFIED TILES

Our tiles are available in various sizes giving an opportunity to experiment and create attractive spaces. The large-sized tiles create a spacious view and the small-sized tiles are the perfect fit for a compact space. These tiles have multiple features like resistance to scratches, water and chemicals that create a comfortable environment.

**FEATURES** 

< 0.08% Water Absorption

Scratch Resistance

Random Designs

Chemical

AVAILABLE [9MM] THICKNESS IN ALL SIZES

300 x600 mm

600 x600 mm