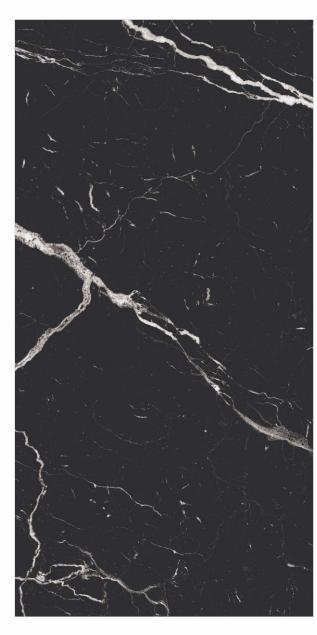

# 600X 1200MM 600X 600MM Glazed Vitrified Tiles

### AVAILABLE SIZES IN POLISHED VITRIFIED TILES

Our tiles are available in various sizes giving an opportunity to experiment and create attractive spaces. The large-sized tiles create a spacious view and the small-sized tiles are the perfect fit for a compact space. These tiles have multiple features like resistance to scratches, water and chemicals that create a comfortable environment.

**FEATURES** 

< 0.08% Water Absorption

Scratch Resistance

Random Designs

Chemical

AVAILABLE [9MM] THICKNESS IN ALL SIZES

300 x600 mm

600 x600 mm