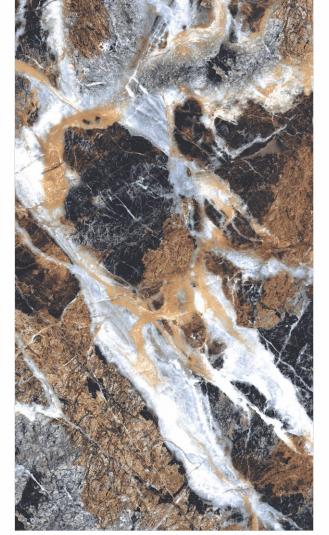

### AVAILABLE SIZES IN POLISHED VITRIFIED TILES

Our tiles are available in various sizes giving an opportunity to experiment and create attractive spaces. The large-sized tiles create a spacious view and the small-sized tiles are the perfect fit for a compact space. These tiles have multiple features like resistance to scratches, water and chemicals that create a comfortable environment.