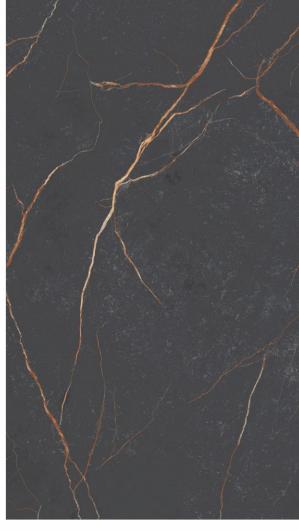

### AVAILABLE SIZES IN POLISHED VITRIFIED TILES

Our tiles are available in various sizes giving an opportunity to experiment and create attractive spaces. The large-sized tiles create a spacious view and the small-sized tiles are the perfect fit for a compact space. These tiles have multiple features like resistance to scratches, water and chemicals that create a comfortable environment.

**FEATURES** 

< 0.08% Water Absorption

Scratch Resistance

Random Designs

Chemical

AVAILABLE [9MM] THICKNESS IN ALL SIZES

300 x600 mm

600 x600 mm