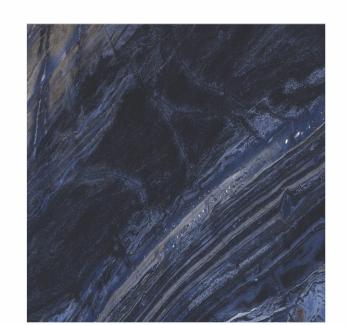

# 600X 1200MM 600X 600MM Glazed Vitrified Tiles

### AVAILABLE SIZES IN POLISHED VITRIFIED TILES

Our tiles are available in various sizes giving an opportunity to experiment and create attractive spaces. The large-sized tiles create a spacious view and the small-sized tiles are the perfect fit for a compact space. These tiles have multiple features like resistance to scratches, water and chemicals that create a comfortable environment.

**FEATURES** 

< 0.08% Water Absorption

Scratch Resistance

Random Designs

Chemical

AVAILABLE [9MM] THICKNESS IN ALL SIZES

300 x600 mm

600 x600 mm