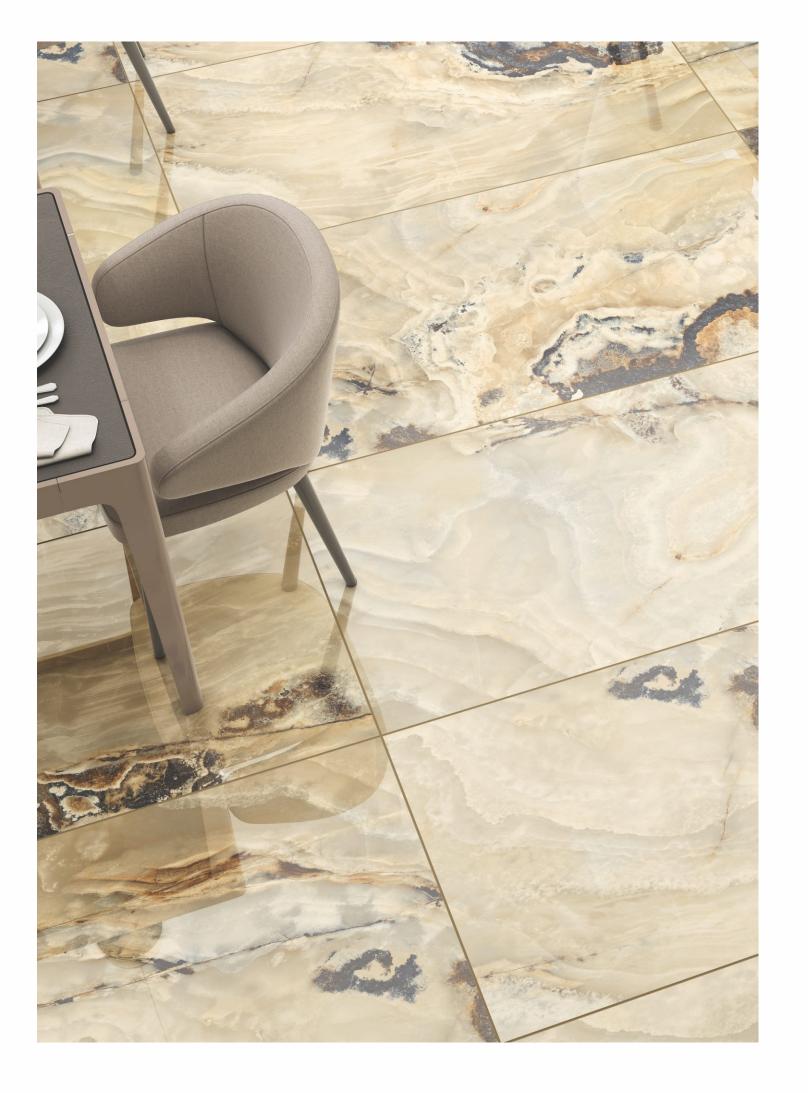

# 600X 1200MM 600X 600MM Glazed Vitrified Tiles

### AVAILABLE SIZES IN POLISHED VITRIFIED TILES

Our tiles are available in various sizes giving an opportunity to experiment and create attractive spaces. The large-sized tiles create a spacious view and the small-sized tiles are the perfect fit for a compact space. These tiles have multiple features like resistance to scratches, water and chemicals that create a comfortable environment.