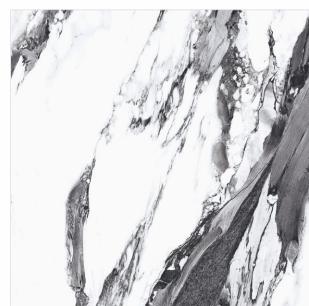

# 600X 1200MM 600X 600MM Glazed Vitrified Tiles

### AVAILABLE SIZES IN POLISHED VITRIFIED TILES

Our tiles are available in various sizes giving an opportunity to experiment and create attractive spaces. The large-sized tiles create a spacious view and the small-sized tiles are the perfect fit for a compact space. These tiles have multiple features like resistance to scratches, water and chemicals that create a comfortable environment.