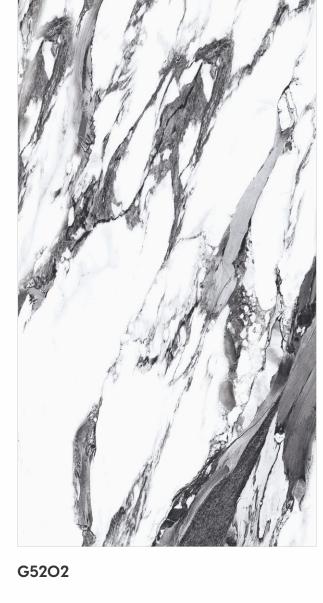

h-end technology installed at our facility, we produce the best quality of tiles.





# 600X 1200MM 600X 600MM Glazed Vitrified Tiles

### AVAILABLE SIZES IN POLISHED VITRIFIED TILES

Our tiles are available in various sizes giving an opportunity to experiment and create attractive spaces. The large-sized tiles create a spacious view and the small-sized tiles are the perfect fit for a compact space. These tiles have multiple features like resistance to scratches, water and chemicals that create a comfortable environment.

**FEATURES** 



< 0.08% Water Absorption



Scratch Resistance



Random Designs



Chemical

AVAILABLE [9MM] THICKNESS IN ALL SIZES

300 x600 mm

600 x600 mm

600 x1200 mm

200 x1200 mm 800 x800 mm











[9mm] Thickness

600x 1200mm 600x 600mm









ר ( [











[14] Random

[2] Random



High Gloss Finish



[9mm] Thickness

600x 1200mm

600x 600mm







Random Designs



Chemical Resistant







[2] Random









[8] Random



[2] Random [16] Random







[9mm] Thickness

600x 1200mm

600x 600mm









Chemical Resistant

Royal exporters







[4] Random





[8] Random

[8] Random





























[8] Random



[16] Random [16] Random

Chemical Resistant



High Gloss Finish



[9mm] Thickness

600x 1200mm 600x 600mm





< 0.08% Water Absorption



Random Designs Chemical Resistant



G5210

[8] Random



[16] Random





High Gloss Finish



[9mm] Thickness

600x 1200mm

600x 600mm





< 0.08% Water Absorption



Random Designs

Chemical Resistant









www.royalexporter.com







G5213



[2] Random [2] Random