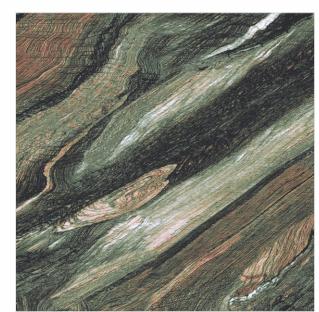

# 600X 1200MM 600X 600MM Glazed Vitrified Tiles

### AVAILABLE SIZES IN POLISHED VITRIFIED TILES

Our tiles are available in various sizes giving an opportunity to experiment and create attractive spaces. The large-sized tiles create a spacious view and the small-sized tiles are the perfect fit for a compact space. These tiles have multiple features like resistance to scratches, water and chemicals that create a comfortable environment.

**FEATURES** 

< 0.08% Water Absorption

Scratch Resistance

Random Designs

Chemical

AVAILABLE [9MM] THICKNESS IN ALL SIZES

300 x600 mm

600 x600 mm