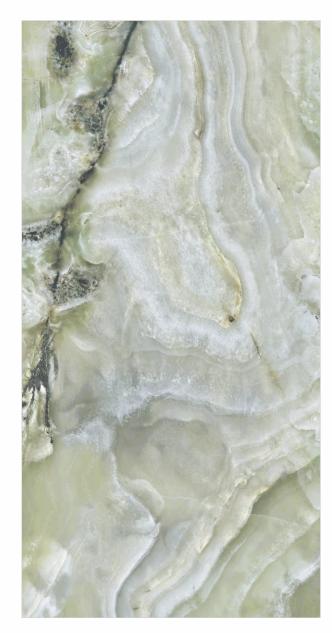

### AVAILABLE SIZES IN POLISHED VITRIFIED TILES

Our tiles are available in various sizes giving an opportunity to experiment and create attractive spaces. The large-sized tiles create a spacious view and the small-sized tiles are the perfect fit for a compact space. These tiles have multiple features like resistance to scratches, water and chemicals that create a comfortable environment.

**FEATURES** 

< 0.08% Water Absorption

Scratch Resistance

Random Designs

Chemical

AVAILABLE [9MM] THICKNESS IN ALL SIZES

300 x600 mm

600 x600 mm