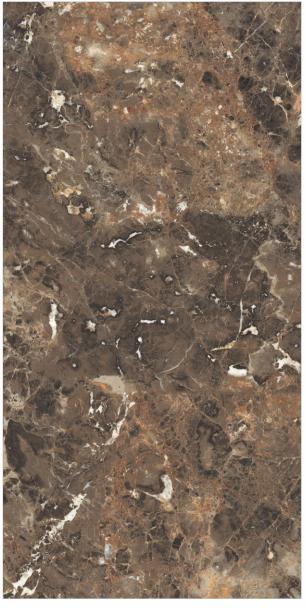

Random Designs Chemical Resistant

G522O

[6] Random

High Gloss Finish

[9mm] Thickness

600x 1200mm 600x 600mm

< 0.08% Scratch Water Resistance Absorption

Random Designs