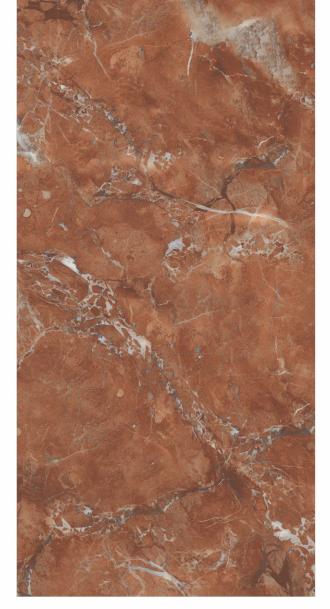

# 600X 1200MM 600X 600MM Glazed Vitrified Tiles

### AVAILABLE SIZES IN POLISHED VITRIFIED TILES

Our tiles are available in various sizes giving an opportunity to experiment and create attractive spaces. The large-sized tiles create a spacious view and the small-sized tiles are the perfect fit for a compact space. These tiles have multiple features like resistance to scratches, water and chemicals that create a comfortable environment.

**FEATURES** 

< 0.08% Water Absorption

Scratch Resistance

Random Designs

Chemical

AVAILABLE [9MM] THICKNESS IN ALL SIZES

300 x600 mm

600 x600 mm