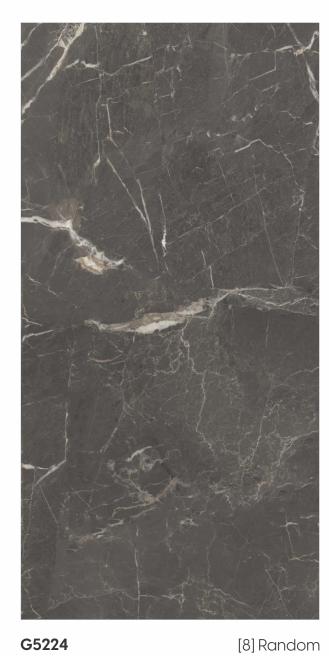

Random Designs

Chemical Resistant

G5224

[16] Random

High Gloss Finish

[9mm] Thickness

600x 1200mm 600x 600mm

Random Designs