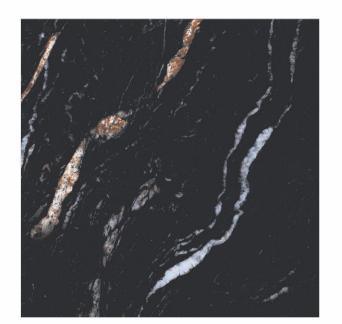

# 600X 1200MM 600X 600MM Glazed Vitrified Tiles

### AVAILABLE SIZES IN POLISHED VITRIFIED TILES

Our tiles are available in various sizes giving an opportunity to experiment and create attractive spaces. The large-sized tiles create a spacious view and the small-sized tiles are the perfect fit for a compact space. These tiles have multiple features like resistance to scratches, water and chemicals that create a comfortable environment.

**FEATURES** 

< 0.08% Water Absorption

Scratch Resistance

Random Designs

Chemical

AVAILABLE [9MM] THICKNESS IN ALL SIZES

300 x600 mm

600 x600 mm