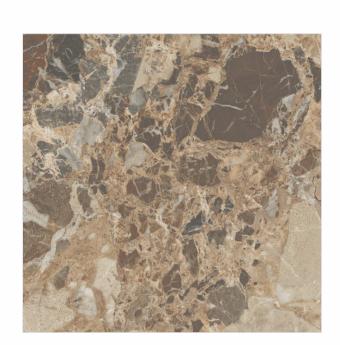

# 600X 1200MM 600X 600MM Glazed Vitrified Tiles

### AVAILABLE SIZES IN POLISHED VITRIFIED TILES

Our tiles are available in various sizes giving an opportunity to experiment and create attractive spaces. The large-sized tiles create a spacious view and the small-sized tiles are the perfect fit for a compact space. These tiles have multiple features like resistance to scratches, water and chemicals that create a comfortable environment.