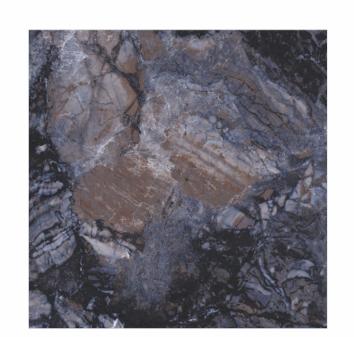

### AVAILABLE SIZES IN POLISHED VITRIFIED TILES

Our tiles are available in various sizes giving an opportunity to experiment and create attractive spaces. The large-sized tiles create a spacious view and the small-sized tiles are the perfect fit for a compact space. These tiles have multiple features like resistance to scratches, water and chemicals that create a comfortable environment.

**FEATURES** 

< 0.08% Water Absorption

Scratch Resistance

Random Designs

Chemical

AVAILABLE [9MM] THICKNESS IN ALL SIZES

300 x600 mm

600 x600 mm