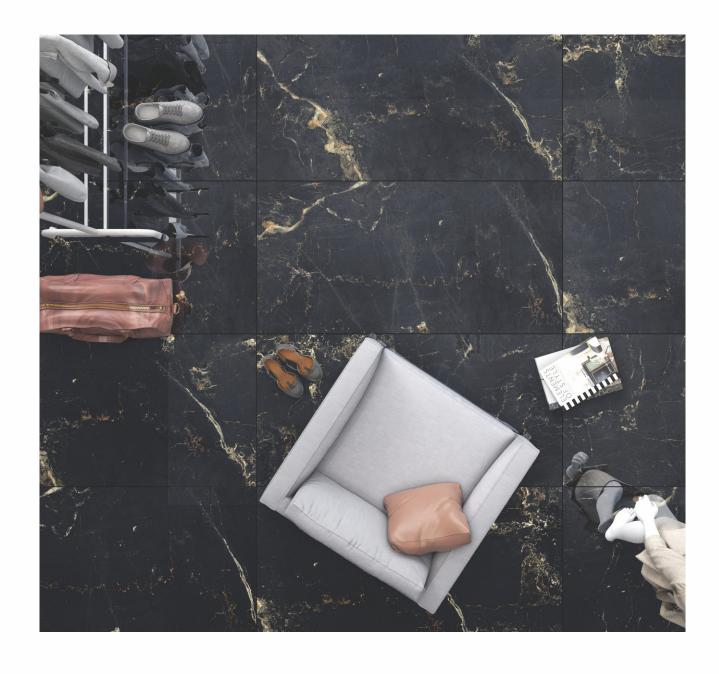

# 600X 1200MM 600X 600MM Glazed Vitrified Tiles

### AVAILABLE SIZES IN POLISHED VITRIFIED TILES

Our tiles are available in various sizes giving an opportunity to experiment and create attractive spaces. The large-sized tiles create a spacious view and the small-sized tiles are the perfect fit for a compact space. These tiles have multiple features like resistance to scratches, water and chemicals that create a comfortable environment.

**FEATURES** 

< 0.08% Water Absorption

Scratch Resistance

Random Designs

Chemical

AVAILABLE [9MM] THICKNESS IN ALL SIZES

300 x600 mm

600 x600 mm