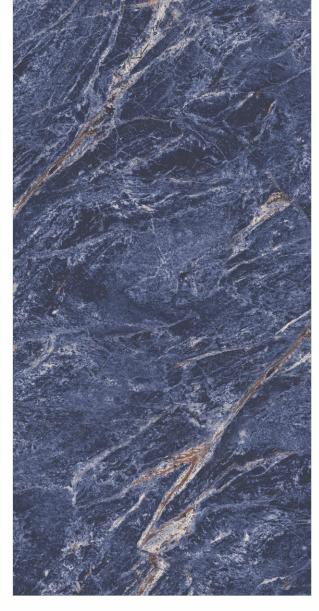

# 600X 1200MM 600X 600MM Glazed Vitrified Tiles

### AVAILABLE SIZES IN POLISHED VITRIFIED TILES

Our tiles are available in various sizes giving an opportunity to experiment and create attractive spaces. The large-sized tiles create a spacious view and the small-sized tiles are the perfect fit for a compact space. These tiles have multiple features like resistance to scratches, water and chemicals that create a comfortable environment.

**FEATURES** 

< 0.08% Water Absorption

Scratch Resistance

Random Designs

Chemical

AVAILABLE [9MM] THICKNESS IN ALL SIZES

300 x600 mm

600 x600 mm