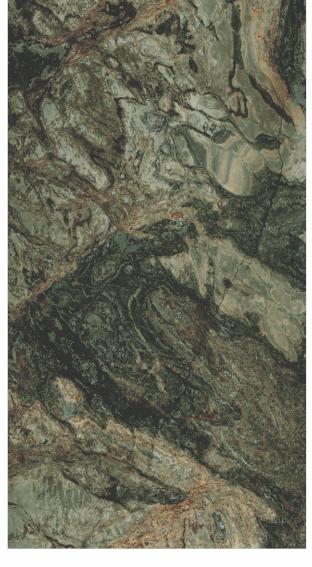

# 600X 1200MM 600X 600MM Glazed Vitrified Tiles

### AVAILABLE SIZES IN POLISHED VITRIFIED TILES

Our tiles are available in various sizes giving an opportunity to experiment and create attractive spaces. The large-sized tiles create a spacious view and the small-sized tiles are the perfect fit for a compact space. These tiles have multiple features like resistance to scratches, water and chemicals that create a comfortable environment.

**FEATURES** 

< 0.08% Water Absorption

Scratch Resistance

Random Designs

Chemical

AVAILABLE [9MM] THICKNESS IN ALL SIZES

300 x600 mm

600 x600 mm