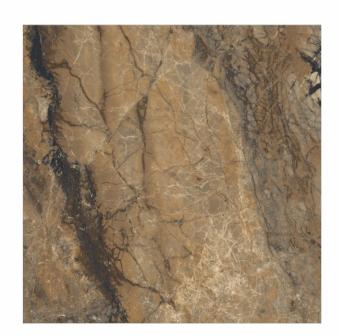

# 600X 1200MM 600X 600MM Glazed Vitrified Tiles

### AVAILABLE SIZES IN POLISHED VITRIFIED TILES

Our tiles are available in various sizes giving an opportunity to experiment and create attractive spaces. The large-sized tiles create a spacious view and the small-sized tiles are the perfect fit for a compact space. These tiles have multiple features like resistance to scratches, water and chemicals that create a comfortable environment.

**FEATURES** 

< 0.08% Water Absorption

Scratch Resistance

Random Designs

Chemical

AVAILABLE [9MM] THICKNESS IN ALL SIZES

300 x600 mm

600 x600 mm