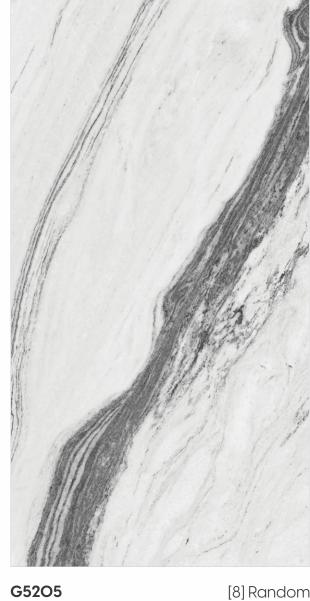

[8] Random

[16] Random [16] Random

Chemical Resistant

High Gloss Finish

[9mm] Thickness

600x 1200mm 600x 600mm

< 0.08% Water Absorption

Random Designs Chemical Resistant