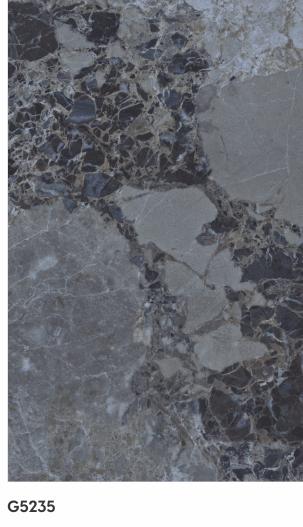

600x 1200mm

600x 600mm

Random Designs

Chemical Resistant

G5234

www.royalexporter.com

[2] Random [2] Random [2] Random

[9mm] Thickness