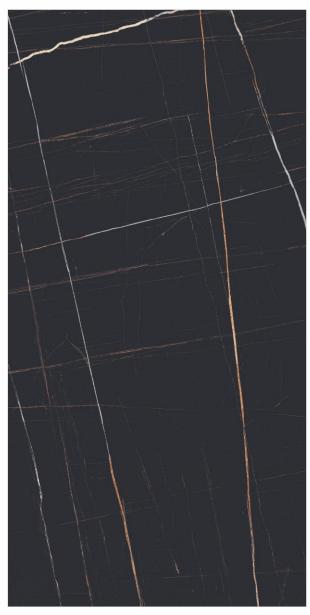

# 600X 1200MM 600X 600MM Glazed Vitrified Tiles

### AVAILABLE SIZES IN POLISHED VITRIFIED TILES

Our tiles are available in various sizes giving an opportunity to experiment and create attractive spaces. The large-sized tiles create a spacious view and the small-sized tiles are the perfect fit for a compact space. These tiles have multiple features like resistance to scratches, water and chemicals that create a comfortable environment.

**FEATURES** 

< 0.08% Water Absorption

Scratch Resistance

Random Designs

Chemical

AVAILABLE [9MM] THICKNESS IN ALL SIZES

300 x600 mm

600 x600 mm