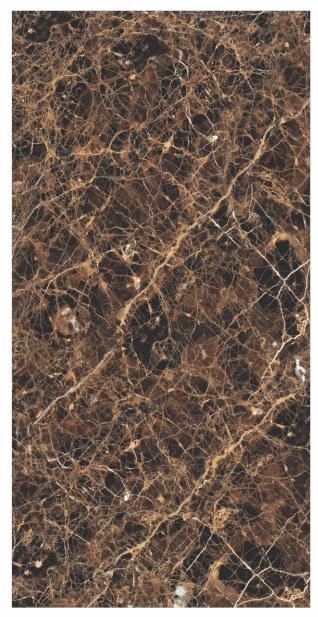

# 600X 1200MM 600X 600MM Glazed Vitrified Tiles

### AVAILABLE SIZES IN POLISHED VITRIFIED TILES

Our tiles are available in various sizes giving an opportunity to experiment and create attractive spaces. The large-sized tiles create a spacious view and the small-sized tiles are the perfect fit for a compact space. These tiles have multiple features like resistance to scratches, water and chemicals that create a comfortable environment.

**FEATURES** 

< 0.08% Water Absorption

Scratch Resistance

Random Designs

Chemical

AVAILABLE [9MM] THICKNESS IN ALL SIZES

300 x600 mm

600 x600 mm