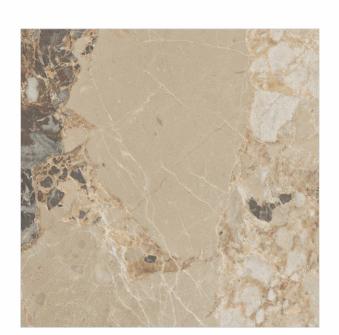

### AVAILABLE SIZES IN POLISHED VITRIFIED TILES

Our tiles are available in various sizes giving an opportunity to experiment and create attractive spaces. The large-sized tiles create a spacious view and the small-sized tiles are the perfect fit for a compact space. These tiles have multiple features like resistance to scratches, water and chemicals that create a comfortable environment.

**FEATURES** 

< 0.08% Water Absorption

Scratch Resistance

Random Designs

Chemical

AVAILABLE [9MM] THICKNESS IN ALL SIZES

300 x600 mm

600 x600 mm