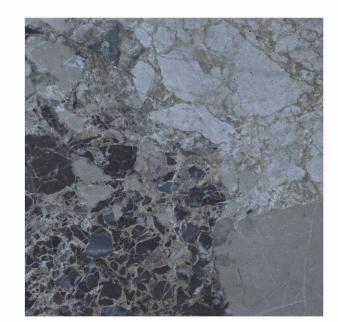

# 600X 1200MM 600X 600MM Glazed Vitrified Tiles

### AVAILABLE SIZES IN POLISHED VITRIFIED TILES

Our tiles are available in various sizes giving an opportunity to experiment and create attractive spaces. The large-sized tiles create a spacious view and the small-sized tiles are the perfect fit for a compact space. These tiles have multiple features like resistance to scratches, water and chemicals that create a comfortable environment.