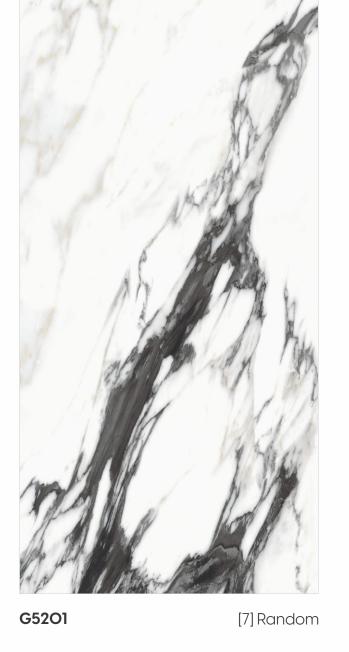

G5210

[8] Random

[16] Random

High Gloss Finish

[9mm] Thickness

600x 1200mm

600x 600mm

< 0.08% Water Absorption