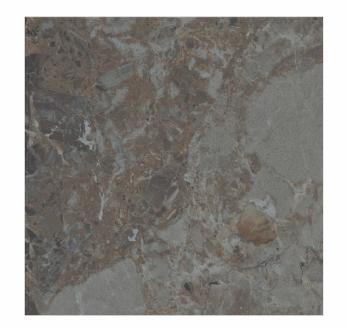

# 600X 1200MM 600X 600MM Glazed Vitrified Tiles

### AVAILABLE SIZES IN POLISHED VITRIFIED TILES

Our tiles are available in various sizes giving an opportunity to experiment and create attractive spaces. The large-sized tiles create a spacious view and the small-sized tiles are the perfect fit for a compact space. These tiles have multiple features like resistance to scratches, water and chemicals that create a comfortable environment.

**FEATURES** 

< 0.08% Water Absorption

Scratch Resistance

Random Designs

Chemical

AVAILABLE [9MM] THICKNESS IN ALL SIZES

300 x600 mm

600 x600 mm