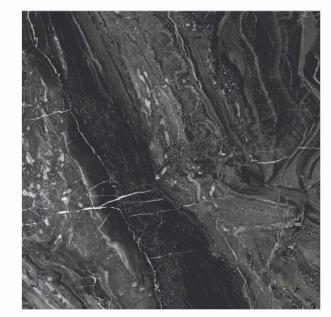

# 600X 1200MM 600X 600MM Glazed Vitrified Tiles

### AVAILABLE SIZES IN POLISHED VITRIFIED TILES

Our tiles are available in various sizes giving an opportunity to experiment and create attractive spaces. The large-sized tiles create a spacious view and the small-sized tiles are the perfect fit for a compact space. These tiles have multiple features like resistance to scratches, water and chemicals that create a comfortable environment.

**FEATURES** 

< 0.08% Water Absorption

Scratch Resistance

Random Designs

Chemical

AVAILABLE [9MM] THICKNESS IN ALL SIZES

300 x600 mm

600 x600 mm