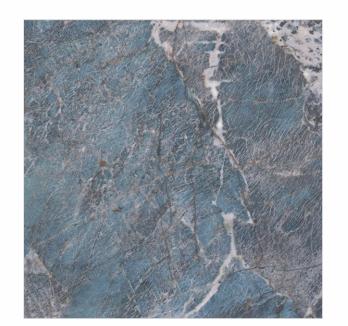

# 600X 1200MM 600X 600MM Glazed Vitrified Tiles

### AVAILABLE SIZES IN POLISHED VITRIFIED TILES

Our tiles are available in various sizes giving an opportunity to experiment and create attractive spaces. The large-sized tiles create a spacious view and the small-sized tiles are the perfect fit for a compact space. These tiles have multiple features like resistance to scratches, water and chemicals that create a comfortable environment.

**FEATURES** 

< 0.08% Water Absorption

Scratch Resistance

Random Designs

Chemical

AVAILABLE [9MM] THICKNESS IN ALL SIZES

300 x600 mm

600 x600 mm