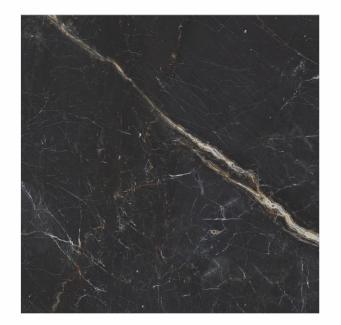

# 600X 1200MM 600X 600MM Glazed Vitrified Tiles

### AVAILABLE SIZES IN POLISHED VITRIFIED TILES

Our tiles are available in various sizes giving an opportunity to experiment and create attractive spaces. The large-sized tiles create a spacious view and the small-sized tiles are the perfect fit for a compact space. These tiles have multiple features like resistance to scratches, water and chemicals that create a comfortable environment.