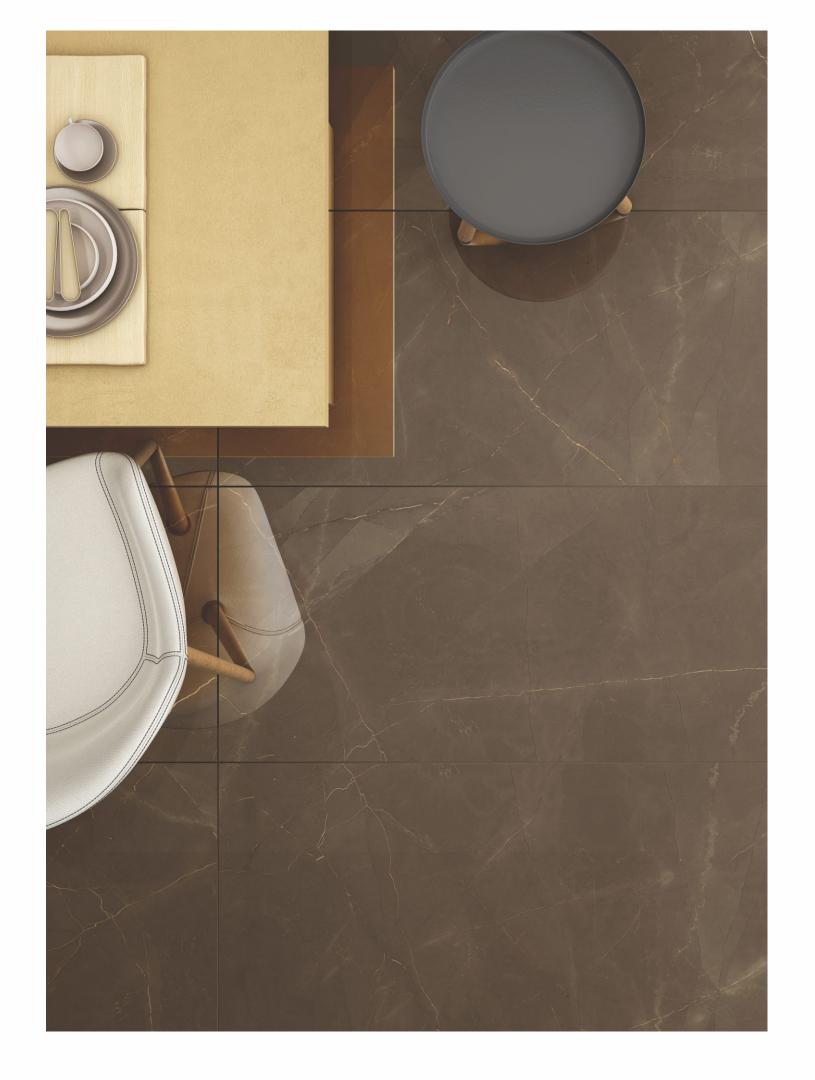

# 600X 1200MM 600X 600MM Glazed Vitrified Tiles

### AVAILABLE SIZES IN POLISHED VITRIFIED TILES

Our tiles are available in various sizes giving an opportunity to experiment and create attractive spaces. The large-sized tiles create a spacious view and the small-sized tiles are the perfect fit for a compact space. These tiles have multiple features like resistance to scratches, water and chemicals that create a comfortable environment.