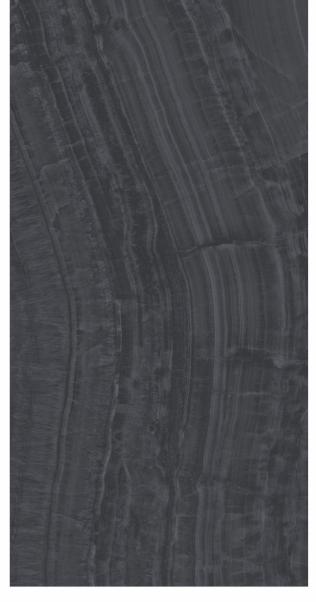

# 600X 1200MM 600X 600MM Glazed Vitrified Tiles

### AVAILABLE SIZES IN POLISHED VITRIFIED TILES

Our tiles are available in various sizes giving an opportunity to experiment and create attractive spaces. The large-sized tiles create a spacious view and the small-sized tiles are the perfect fit for a compact space. These tiles have multiple features like resistance to scratches, water and chemicals that create a comfortable environment.

**FEATURES** 

< 0.08% Water Absorption

Scratch Resistance

Random Designs

Chemical

AVAILABLE [9MM] THICKNESS IN ALL SIZES

300 x600 mm

600 x600 mm