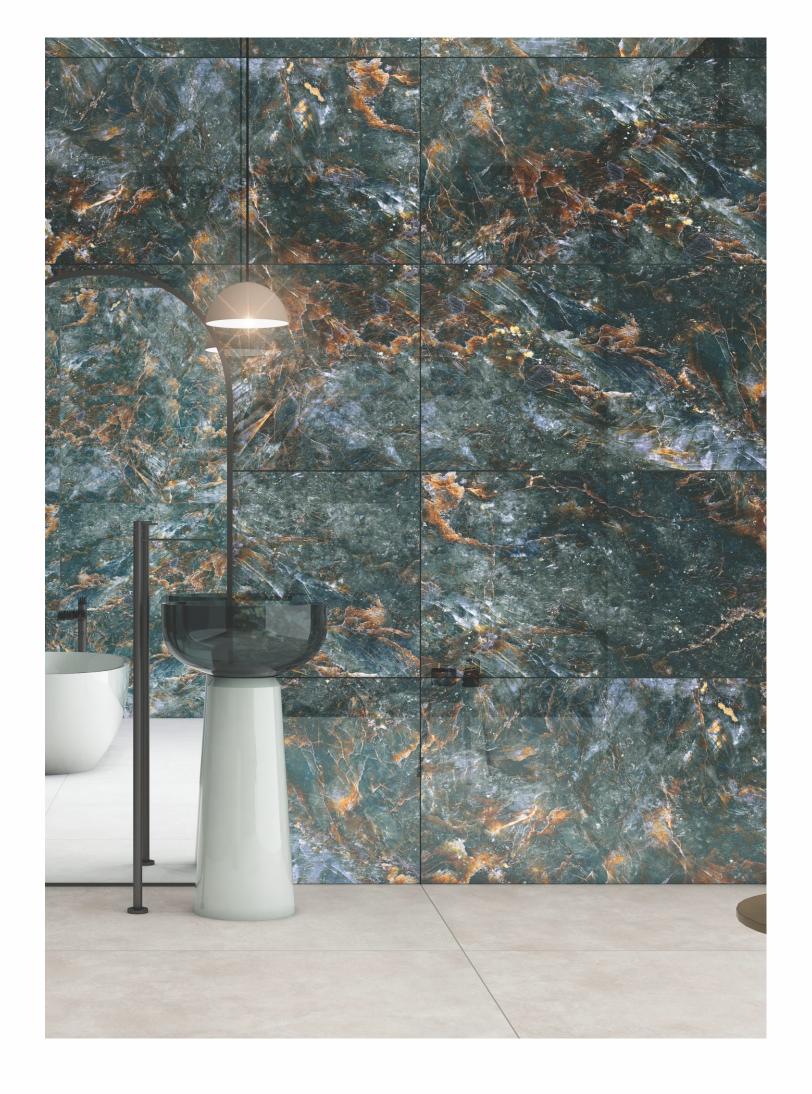

# 600X 1200MM 600X 600MM Glazed Vitrified Tiles

### AVAILABLE SIZES IN POLISHED VITRIFIED TILES

Our tiles are available in various sizes giving an opportunity to experiment and create attractive spaces. The large-sized tiles create a spacious view and the small-sized tiles are the perfect fit for a compact space. These tiles have multiple features like resistance to scratches, water and chemicals that create a comfortable environment.

**FEATURES** 

< 0.08% Water Absorption

Scratch Resistance

Random Designs

Chemical

AVAILABLE [9MM] THICKNESS IN ALL SIZES

300 x600 mm

600 x600 mm