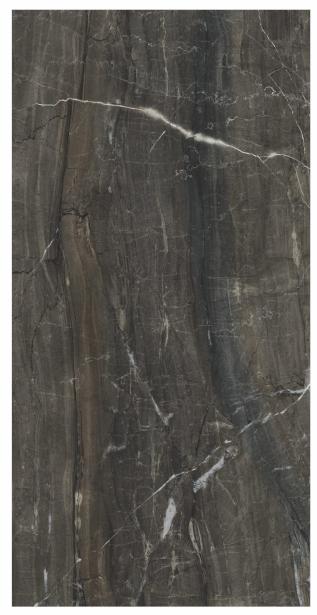

### AVAILABLE SIZES IN POLISHED VITRIFIED TILES

Our tiles are available in various sizes giving an opportunity to experiment and create attractive spaces. The large-sized tiles create a spacious view and the small-sized tiles are the perfect fit for a compact space. These tiles have multiple features like resistance to scratches, water and chemicals that create a comfortable environment.

**FEATURES** 

< 0.08% Water Absorption

Scratch Resistance

Random Designs

Chemical

AVAILABLE [9MM] THICKNESS IN ALL SIZES

300 x600 mm

600 x600 mm