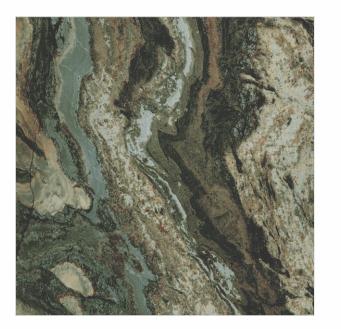

# 600X 1200MM 600X 600MM Glazed Vitrified Tiles

### AVAILABLE SIZES IN POLISHED VITRIFIED TILES

Our tiles are available in various sizes giving an opportunity to experiment and create attractive spaces. The large-sized tiles create a spacious view and the small-sized tiles are the perfect fit for a compact space. These tiles have multiple features like resistance to scratches, water and chemicals that create a comfortable environment.

**FEATURES** 

< 0.08% Water Absorption

Scratch Resistance

Random Designs

Chemical

AVAILABLE [9MM] THICKNESS IN ALL SIZES

300 x600 mm

600 x600 mm