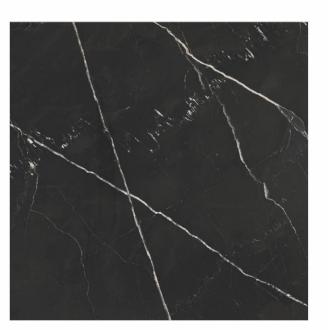

# 600X 1200MM 600X 600MM Glazed Vitrified Tiles

### AVAILABLE SIZES IN POLISHED VITRIFIED TILES

Our tiles are available in various sizes giving an opportunity to experiment and create attractive spaces. The large-sized tiles create a spacious view and the small-sized tiles are the perfect fit for a compact space. These tiles have multiple features like resistance to scratches, water and chemicals that create a comfortable environment.

**FEATURES** 

< 0.08% Water Absorption

Scratch Resistance

Random Designs

Chemical

AVAILABLE [9MM] THICKNESS IN ALL SIZES

300 x600 mm

600 x600 mm