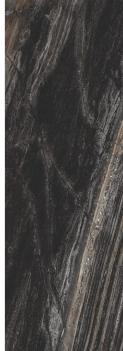

# 600X 1200MM 600X 600MM Glazed Vitrified Tiles

### AVAILABLE SIZES IN POLISHED VITRIFIED TILES

Our tiles are available in various sizes giving an opportunity to experiment and create attractive spaces. The large-sized tiles create a spacious view and the small-sized tiles are the perfect fit for a compact space. These tiles have multiple features like resistance to scratches, water and chemicals that create a comfortable environment.

**FEATURES** 

< 0.08% Water Absorption

Scratch Resistance

Random Designs

Chemical

AVAILABLE [9MM] THICKNESS IN ALL SIZES

300 x600 mm

600 x600 mm