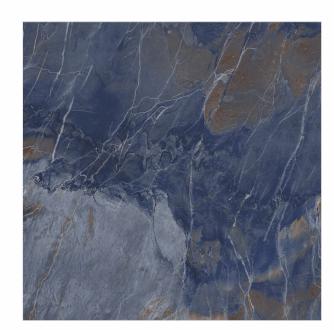

# 600X 1200MM 600X 600MM Glazed Vitrified Tiles

### AVAILABLE SIZES IN POLISHED VITRIFIED TILES

Our tiles are available in various sizes giving an opportunity to experiment and create attractive spaces. The large-sized tiles create a spacious view and the small-sized tiles are the perfect fit for a compact space. These tiles have multiple features like resistance to scratches, water and chemicals that create a comfortable environment.

**FEATURES** 

< 0.08% Water Absorption

Scratch Resistance

Random Designs

Chemical

AVAILABLE [9MM] THICKNESS IN ALL SIZES

300 x600 mm

600 x600 mm