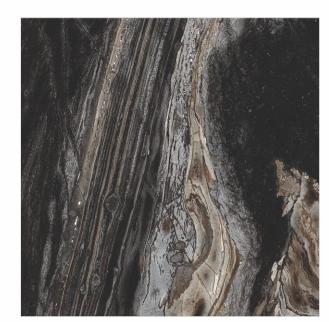

# 600X 1200MM 600X 600MM Glazed Vitrified Tiles

### AVAILABLE SIZES IN POLISHED VITRIFIED TILES

Our tiles are available in various sizes giving an opportunity to experiment and create attractive spaces. The large-sized tiles create a spacious view and the small-sized tiles are the perfect fit for a compact space. These tiles have multiple features like resistance to scratches, water and chemicals that create a comfortable environment.

**FEATURES** 

< 0.08% Water Absorption

Scratch Resistance

Random Designs

Chemical

AVAILABLE [9MM] THICKNESS IN ALL SIZES

300 x600 mm

600 x600 mm