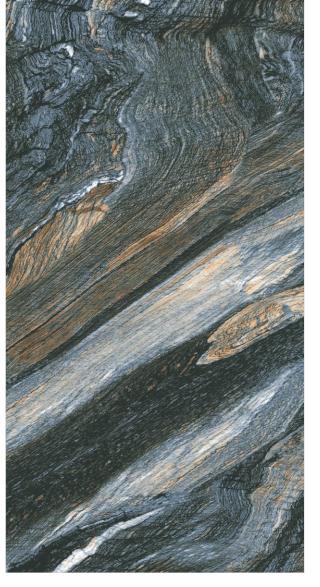

### AVAILABLE SIZES IN POLISHED VITRIFIED TILES

Our tiles are available in various sizes giving an opportunity to experiment and create attractive spaces. The large-sized tiles create a spacious view and the small-sized tiles are the perfect fit for a compact space. These tiles have multiple features like resistance to scratches, water and chemicals that create a comfortable environment.

**FEATURES** 

< 0.08% Water Absorption

Scratch Resistance

Random Designs

Chemical

AVAILABLE [9MM] THICKNESS IN ALL SIZES

300 x600 mm

600 x600 mm