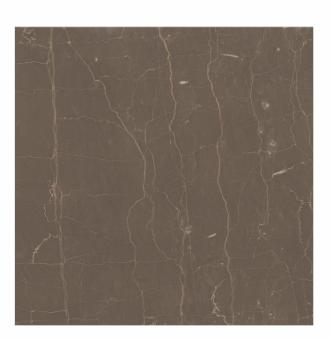

# 600X 1200MM 600X 600MM Glazed Vitrified Tiles

### AVAILABLE SIZES IN POLISHED VITRIFIED TILES

Our tiles are available in various sizes giving an opportunity to experiment and create attractive spaces. The large-sized tiles create a spacious view and the small-sized tiles are the perfect fit for a compact space. These tiles have multiple features like resistance to scratches, water and chemicals that create a comfortable environment.

**FEATURES** 

< 0.08% Water Absorption

Scratch Resistance

Random Designs

Chemical

AVAILABLE [9MM] THICKNESS IN ALL SIZES

300 x600 mm

600 x600 mm