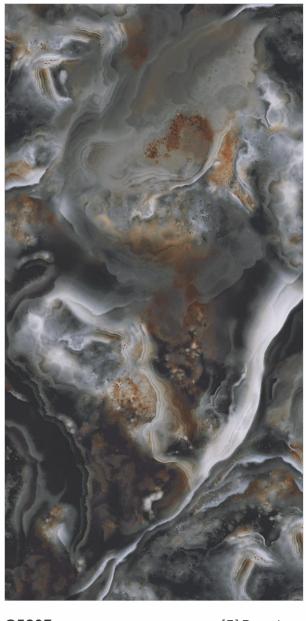

# 600X 1200MM 600X 600MM Glazed Vitrified Tiles

### AVAILABLE SIZES IN POLISHED VITRIFIED TILES

Our tiles are available in various sizes giving an opportunity to experiment and create attractive spaces. The large-sized tiles create a spacious view and the small-sized tiles are the perfect fit for a compact space. These tiles have multiple features like resistance to scratches, water and chemicals that create a comfortable environment.