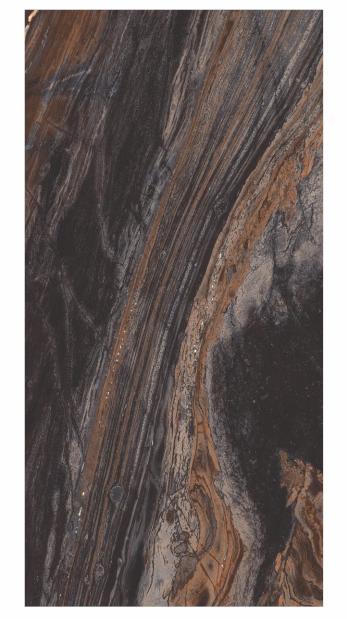

# 600X 1200MM 600X 600MM Glazed Vitrified Tiles

### AVAILABLE SIZES IN POLISHED VITRIFIED TILES

Our tiles are available in various sizes giving an opportunity to experiment and create attractive spaces. The large-sized tiles create a spacious view and the small-sized tiles are the perfect fit for a compact space. These tiles have multiple features like resistance to scratches, water and chemicals that create a comfortable environment.

**FEATURES** 

< 0.08% Water Absorption

Scratch Resistance

Random Designs

Chemical

AVAILABLE [9MM] THICKNESS IN ALL SIZES

300 x600 mm

600 x600 mm