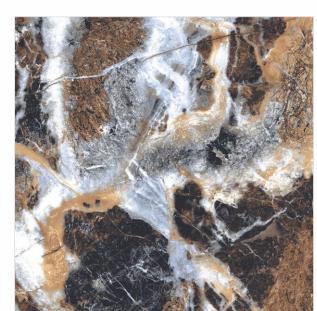

### AVAILABLE SIZES IN POLISHED VITRIFIED TILES

Our tiles are available in various sizes giving an opportunity to experiment and create attractive spaces. The large-sized tiles create a spacious view and the small-sized tiles are the perfect fit for a compact space. These tiles have multiple features like resistance to scratches, water and chemicals that create a comfortable environment.