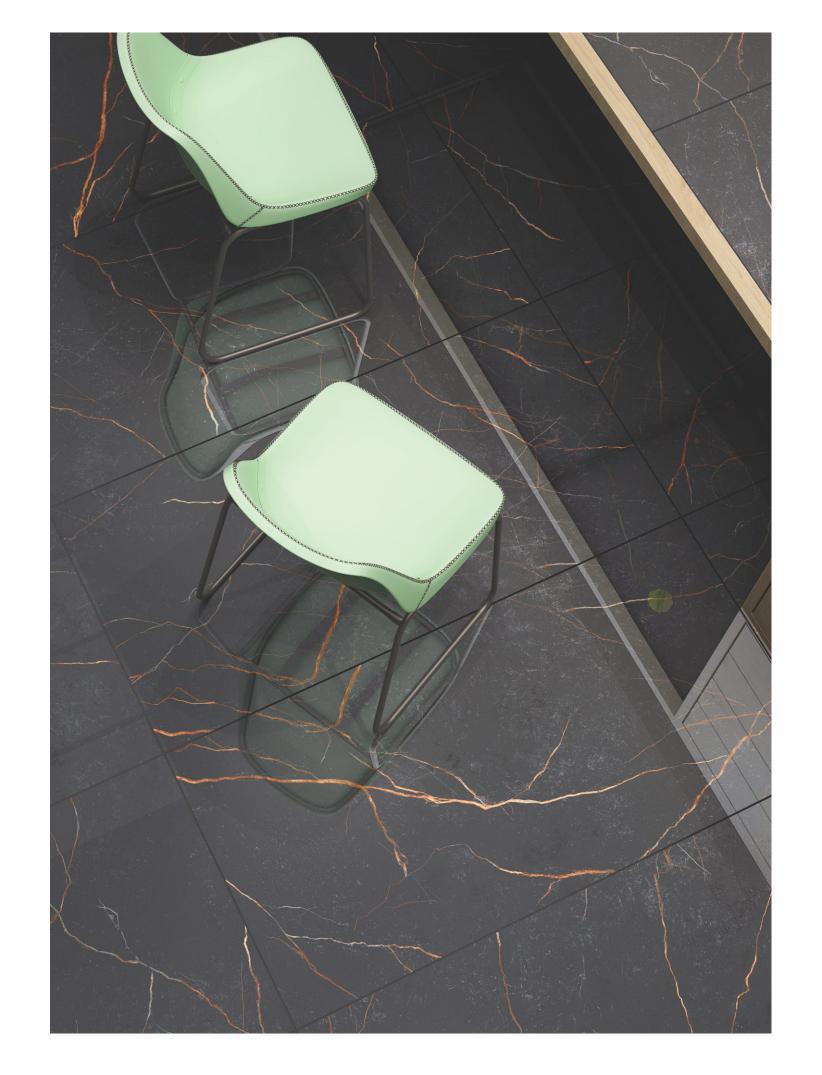

### AVAILABLE SIZES IN POLISHED VITRIFIED TILES

Our tiles are available in various sizes giving an opportunity to experiment and create attractive spaces. The large-sized tiles create a spacious view and the small-sized tiles are the perfect fit for a compact space. These tiles have multiple features like resistance to scratches, water and chemicals that create a comfortable environment.

**FEATURES** 

< 0.08% Water Absorption

Scratch Resistance

Random Designs

Chemical

AVAILABLE [9MM] THICKNESS IN ALL SIZES

300 x600 mm

600 x600 mm