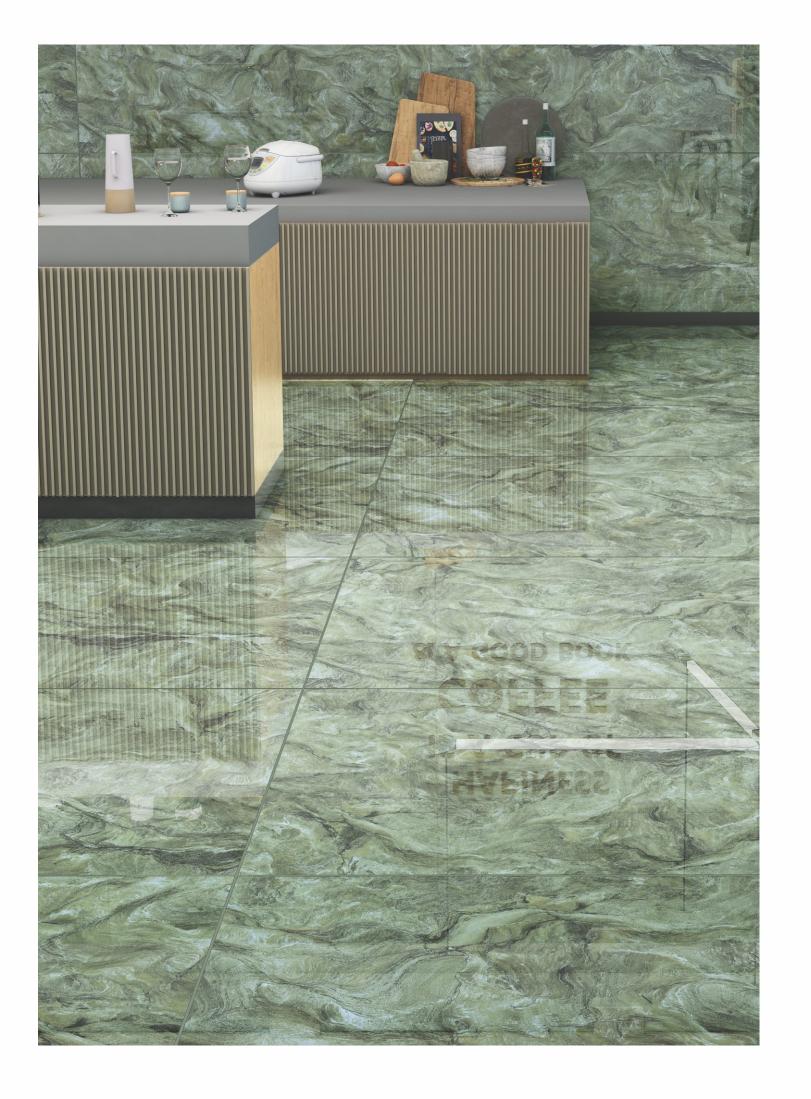

# 600X 1200MM 600X 600MM Glazed Vitrified Tiles

### AVAILABLE SIZES IN POLISHED VITRIFIED TILES

Our tiles are available in various sizes giving an opportunity to experiment and create attractive spaces. The large-sized tiles create a spacious view and the small-sized tiles are the perfect fit for a compact space. These tiles have multiple features like resistance to scratches, water and chemicals that create a comfortable environment.

**FEATURES** 

< 0.08% Water Absorption

Scratch Resistance

Random Designs

Chemical

AVAILABLE [9MM] THICKNESS IN ALL SIZES

300 x600 mm

600 x600 mm