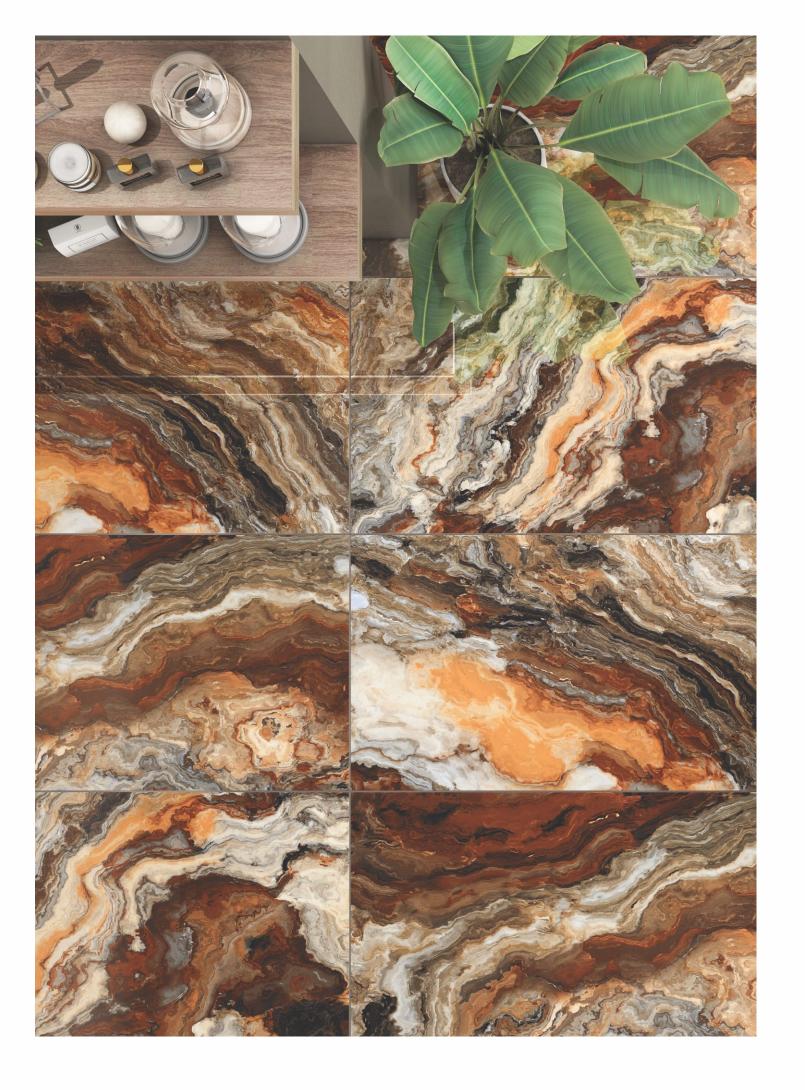

# 600X 1200MM 600X 600MM Glazed Vitrified Tiles

### AVAILABLE SIZES IN POLISHED VITRIFIED TILES

Our tiles are available in various sizes giving an opportunity to experiment and create attractive spaces. The large-sized tiles create a spacious view and the small-sized tiles are the perfect fit for a compact space. These tiles have multiple features like resistance to scratches, water and chemicals that create a comfortable environment.

**FEATURES** 

< 0.08% Water Absorption

Scratch Resistance

Random Designs

Chemical

AVAILABLE [9MM] THICKNESS IN ALL SIZES

300 x600 mm

600 x600 mm