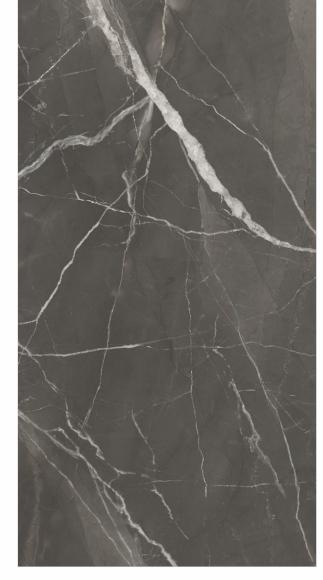

# 600X 1200MM 600X 600MM Glazed Vitrified Tiles

### AVAILABLE SIZES IN POLISHED VITRIFIED TILES

Our tiles are available in various sizes giving an opportunity to experiment and create attractive spaces. The large-sized tiles create a spacious view and the small-sized tiles are the perfect fit for a compact space. These tiles have multiple features like resistance to scratches, water and chemicals that create a comfortable environment.