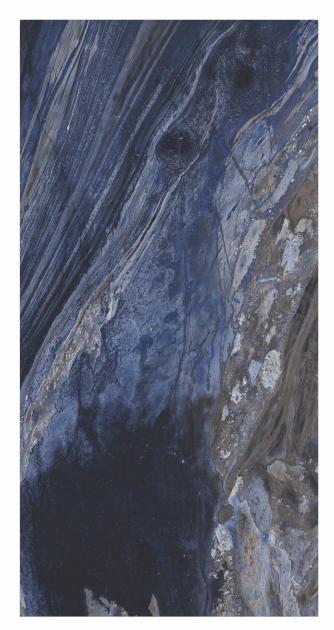

# 600X 1200MM 600X 600MM Glazed Vitrified Tiles

### AVAILABLE SIZES IN POLISHED VITRIFIED TILES

Our tiles are available in various sizes giving an opportunity to experiment and create attractive spaces. The large-sized tiles create a spacious view and the small-sized tiles are the perfect fit for a compact space. These tiles have multiple features like resistance to scratches, water and chemicals that create a comfortable environment.

**FEATURES** 

< 0.08% Water Absorption

Scratch Resistance

Random Designs

Chemical

AVAILABLE [9MM] THICKNESS IN ALL SIZES

300 x600 mm

600 x600 mm