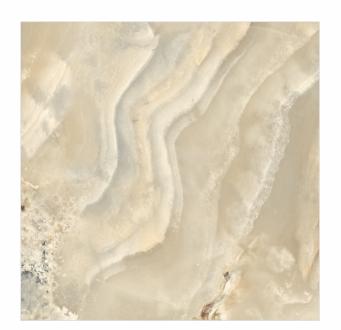

# 600X 1200MM 600X 600MM Glazed Vitrified Tiles

### AVAILABLE SIZES IN POLISHED VITRIFIED TILES

Our tiles are available in various sizes giving an opportunity to experiment and create attractive spaces. The large-sized tiles create a spacious view and the small-sized tiles are the perfect fit for a compact space. These tiles have multiple features like resistance to scratches, water and chemicals that create a comfortable environment.