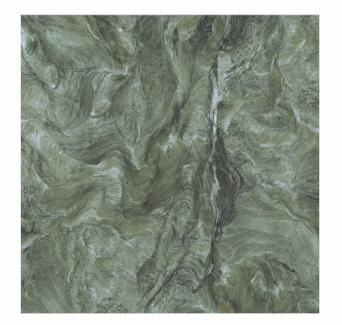

# 600X 1200MM 600X 600MM Glazed Vitrified Tiles

### AVAILABLE SIZES IN POLISHED VITRIFIED TILES

Our tiles are available in various sizes giving an opportunity to experiment and create attractive spaces. The large-sized tiles create a spacious view and the small-sized tiles are the perfect fit for a compact space. These tiles have multiple features like resistance to scratches, water and chemicals that create a comfortable environment.

**FEATURES** 

< 0.08% Water Absorption

Scratch Resistance

Random Designs

Chemical

AVAILABLE [9MM] THICKNESS IN ALL SIZES

300 x600 mm

600 x600 mm