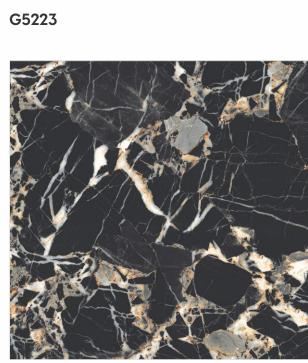

Random Designs

Chemical Resistant

G5224

[16] Random

High Gloss Finish

[9mm] Thickness

600x 1200mm 600x 600mm

Random Designs