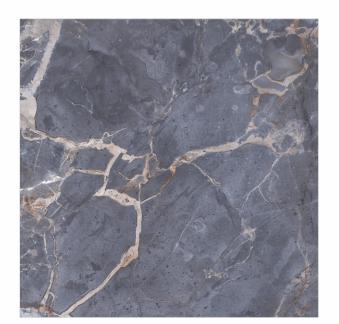

# 600X 1200MM 600X 600MM Glazed Vitrified Tiles

### AVAILABLE SIZES IN POLISHED VITRIFIED TILES

Our tiles are available in various sizes giving an opportunity to experiment and create attractive spaces. The large-sized tiles create a spacious view and the small-sized tiles are the perfect fit for a compact space. These tiles have multiple features like resistance to scratches, water and chemicals that create a comfortable environment.

**FEATURES** 

< 0.08% Water Absorption

Scratch Resistance

Random Designs

Chemical

AVAILABLE [9MM] THICKNESS IN ALL SIZES

300 x600 mm

600 x600 mm