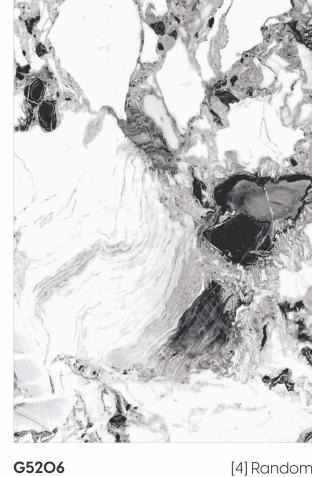

[9mm] Thickness

600x 1200mm

600x 600mm

Random Designs

Chemical Resistant

[2] Random

[8] Random

[2] Random [16] Random