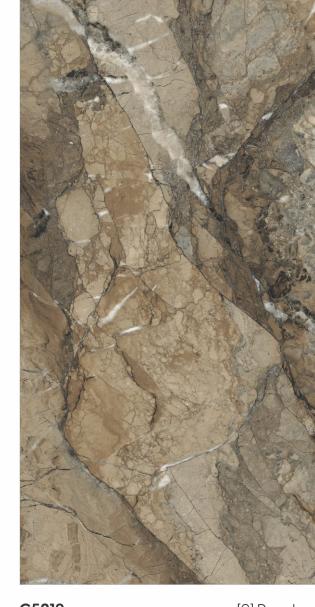

G5210

[8] Random

[16] Random

High Gloss Finish

[9mm] Thickness

600x 1200mm

600x 600mm

< 0.08% Water Absorption