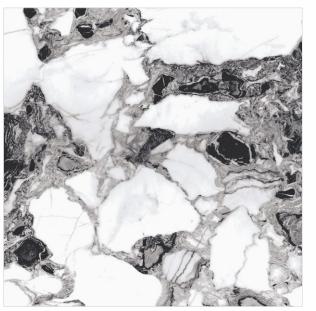

reate a spacious view and the small-sized tiles are the perfect fit for a compact space. These tiles have multiple features like resistance to scratches, water and chemicals that create a comfortable environment.

**FEATURES** 



< 0.08% Water Absorption



Scratch Resistance



Random Designs



Chemical

AVAILABLE [9MM] THICKNESS IN ALL SIZES

300 x600 mm

600 x600 mm

600 x1200 mm

200 x1200 mm 800 x800 mm











[9mm] Thickness

600x 1200mm 600x 600mm









ר ( [











[14] Random

[2] Random



High Gloss Finish



[9mm] Thickness

600x 1200mm

600x 600mm







Random Designs



Chemical Resistant







[2] Random









[8] Random



[2] Random [16] Random







[9mm] Thickness

600x 1200mm

600x 600mm









Chemical Resistant

Royal exporters







[4] Random





[8] Random

[8] Random





























[8] Random



[16] Random [16] Random

Chemical Resistant



High Gloss Finish



[9mm] Thickness

600x 1200mm 600x 600mm





< 0.08% Water Absorption



Random Designs Chemical Resistant



G5210

[8] Random



[16] Random





High Gloss Finish



[9mm] Thickness

600x 1200mm

600x 600mm





< 0.08% Water Absorption



Random Designs

Chemical Resistant









www.royalexporter.com







G5213



[2] Random [2] Random [2] Random



High Gloss Finish



[9mm] Thickness

600x 1200mm 600x 600mm





< 0.08% Water Absorption



Random Designs Chemical Resistant



G5214

[8] Random



[16] Random





High Gloss Finish



[9mm] Thickness

600x 1200mm 600x 600mm





< 0.08% Water Absorption



Random Designs Chemical Resistant



*