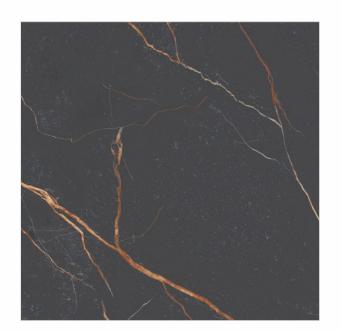

### AVAILABLE SIZES IN POLISHED VITRIFIED TILES

Our tiles are available in various sizes giving an opportunity to experiment and create attractive spaces. The large-sized tiles create a spacious view and the small-sized tiles are the perfect fit for a compact space. These tiles have multiple features like resistance to scratches, water and chemicals that create a comfortable environment.

**FEATURES** 

< 0.08% Water Absorption

Scratch Resistance

Random Designs

Chemical

AVAILABLE [9MM] THICKNESS IN ALL SIZES

300 x600 mm

600 x600 mm