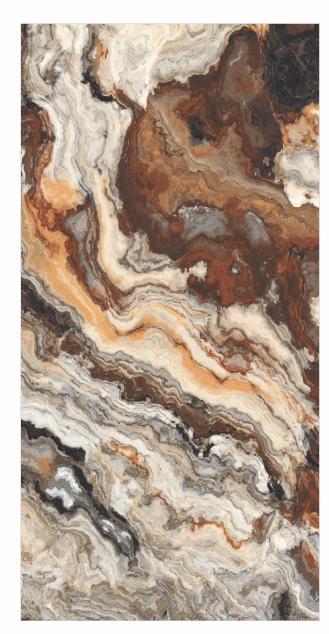

Chemical Resistant

[9] Random G5219

[14] Random [18] Random

www.royalexporter.com

High Gloss Finish

[9mm] Thickness

600x 1200mm 600x 600mm

< 0.08% Water Absorption