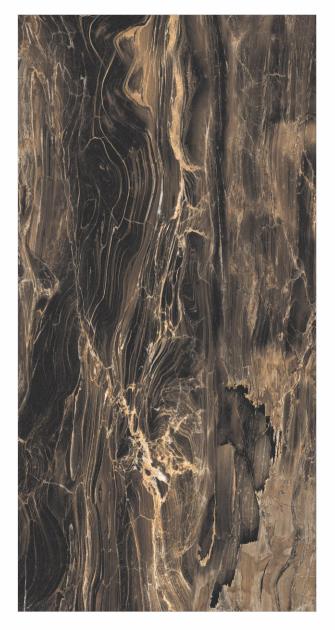

# 600X 1200MM 600X 600MM Glazed Vitrified Tiles

### AVAILABLE SIZES IN POLISHED VITRIFIED TILES

Our tiles are available in various sizes giving an opportunity to experiment and create attractive spaces. The large-sized tiles create a spacious view and the small-sized tiles are the perfect fit for a compact space. These tiles have multiple features like resistance to scratches, water and chemicals that create a comfortable environment.

**FEATURES** 

< 0.08% Water Absorption

Scratch Resistance

Random Designs

Chemical

AVAILABLE [9MM] THICKNESS IN ALL SIZES

300 x600 mm

600 x600 mm