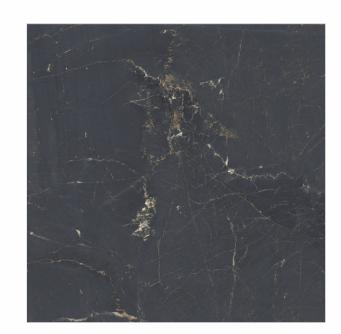

# 600X 1200MM 600X 600MM Glazed Vitrified Tiles

### AVAILABLE SIZES IN POLISHED VITRIFIED TILES

Our tiles are available in various sizes giving an opportunity to experiment and create attractive spaces. The large-sized tiles create a spacious view and the small-sized tiles are the perfect fit for a compact space. These tiles have multiple features like resistance to scratches, water and chemicals that create a comfortable environment.