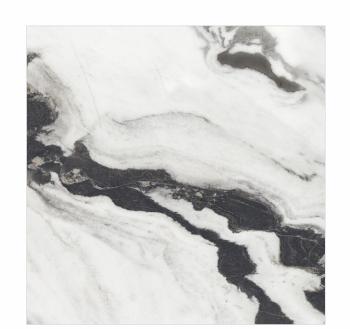

[8] Random

[16] Random [16] Random

Chemical Resistant

High Gloss Finish

[9mm] Thickness

600x 1200mm 600x 600mm

< 0.08% Water Absorption

Random Designs Chemical Resistant