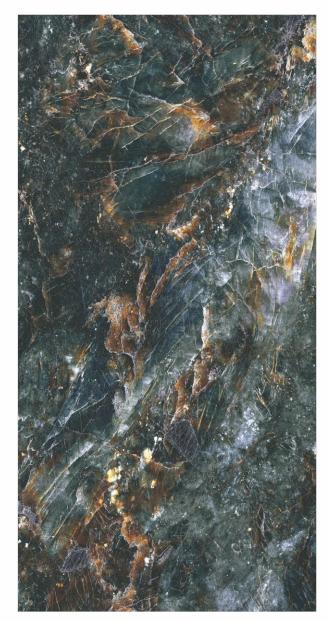

# 600X 1200MM 600X 600MM Glazed Vitrified Tiles

### AVAILABLE SIZES IN POLISHED VITRIFIED TILES

Our tiles are available in various sizes giving an opportunity to experiment and create attractive spaces. The large-sized tiles create a spacious view and the small-sized tiles are the perfect fit for a compact space. These tiles have multiple features like resistance to scratches, water and chemicals that create a comfortable environment.

**FEATURES** 

< 0.08% Water Absorption

Scratch Resistance

Random Designs

Chemical

AVAILABLE [9MM] THICKNESS IN ALL SIZES

300 x600 mm

600 x600 mm