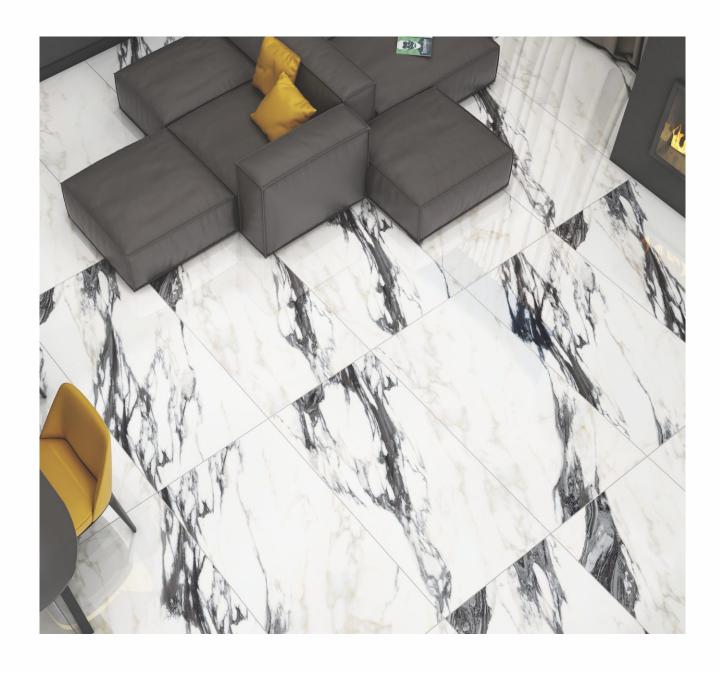

market.



## TECHNOLOGY INSTALLED AT THE PLANT









With high-end technology installed at our facility, we produce the best quality of tiles.





# 600X 1200MM 600X 600MM Glazed Vitrified Tiles

### AVAILABLE SIZES IN POLISHED VITRIFIED TILES

Our tiles are available in various sizes giving an opportunity to experiment and create attractive spaces. The large-sized tiles create a spacious view and the small-sized tiles are the perfect fit for a compact space. These tiles have multiple features like resistance to scratches, water and chemicals that create a comfortable environment.

**FEATURES** 



< 0.08% Water Absorption



Scratch Resistance



Random Designs



Chemical

AVAILABLE [9MM] THICKNESS IN ALL SIZES

300 x600 mm

600 x600 mm

600 x1200 mm

200 x1200 mm 800 x800 mm











[9mm] Thickness

600x 1200mm 600x 600mm









ר ( [











[14] Random

[2] Random



High Gloss Finish



[9mm] Thickness

600x 1200mm

600x 600mm







Random Designs



Chemical Resistant







[2] Random









[8] Random



[2] Random [16] Random







[9mm] Thickness

600x 1200mm

600x 600mm









Chemical Resistant

Royal exporters







[4] Random





[8] Random

[8] Random





























[8] Random



[16] Random [16] Random

Chemical Resistant



High Gloss Finish



[9mm] Thickness

600x 1200mm 600x 600mm





< 0.08% Water Absorption



Random Designs Chemical Resistant



G5210

[8] Random



[16] Random





High Gloss Finish



[9mm] Thickness

600x 1200mm

600x 600mm





< 0.08% Water Absorption



Random Designs

Chemical Resistant