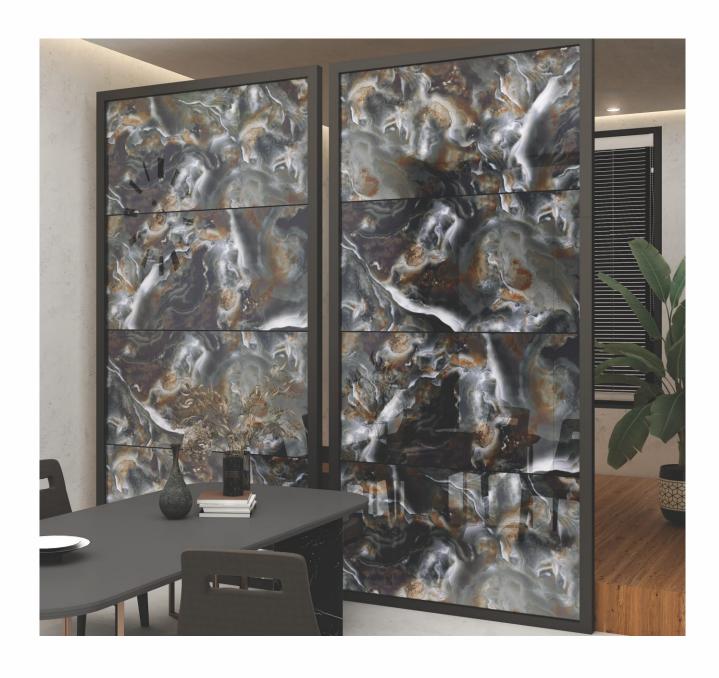

# 600X 1200MM 600X 600MM Glazed Vitrified Tiles

### AVAILABLE SIZES IN POLISHED VITRIFIED TILES

Our tiles are available in various sizes giving an opportunity to experiment and create attractive spaces. The large-sized tiles create a spacious view and the small-sized tiles are the perfect fit for a compact space. These tiles have multiple features like resistance to scratches, water and chemicals that create a comfortable environment.