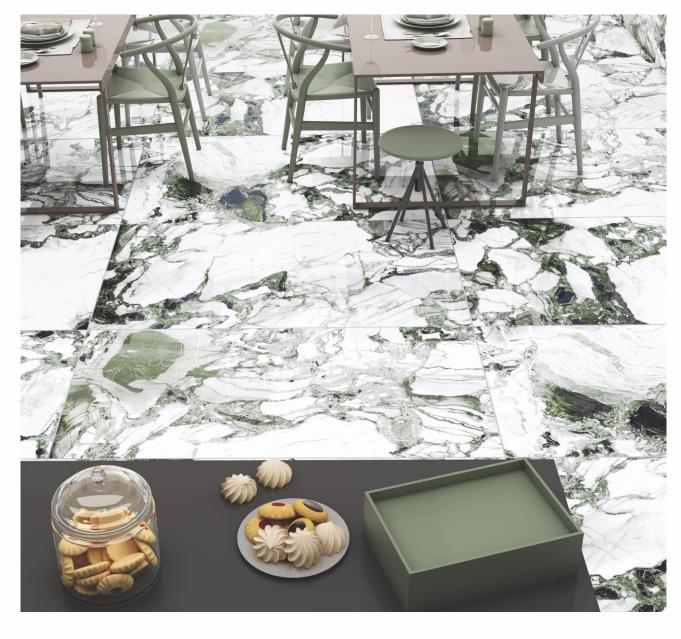

### AVAILABLE SIZES IN POLISHED VITRIFIED TILES

Our tiles are available in various sizes giving an opportunity to experiment and create attractive spaces. The large-sized tiles create a spacious view and the small-sized tiles are the perfect fit for a compact space. These tiles have multiple features like resistance to scratches, water and chemicals that create a comfortable environment.