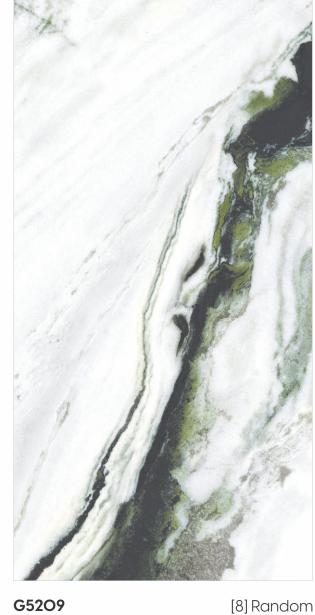

Chemical Resistant

[9] Random G5219

[14] Random [18] Random

www.royalexporter.com

High Gloss Finish

[9mm] Thickness

600x 1200mm 600x 600mm

< 0.08% Water Absorption