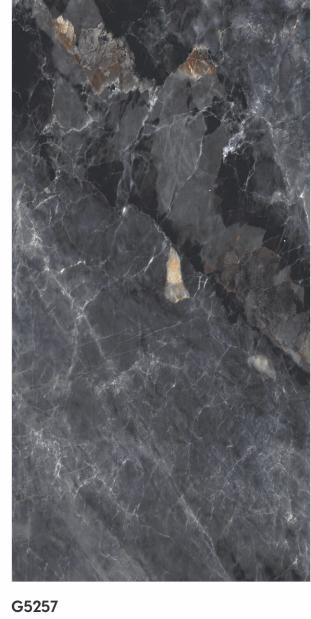

Random Designs

Chemical Resistant

[2] Random

www.royalexporter.com

[16] Random [6] Random

High Gloss Finish

[9mm] Thickness

600x 1200mm 600x 600mm