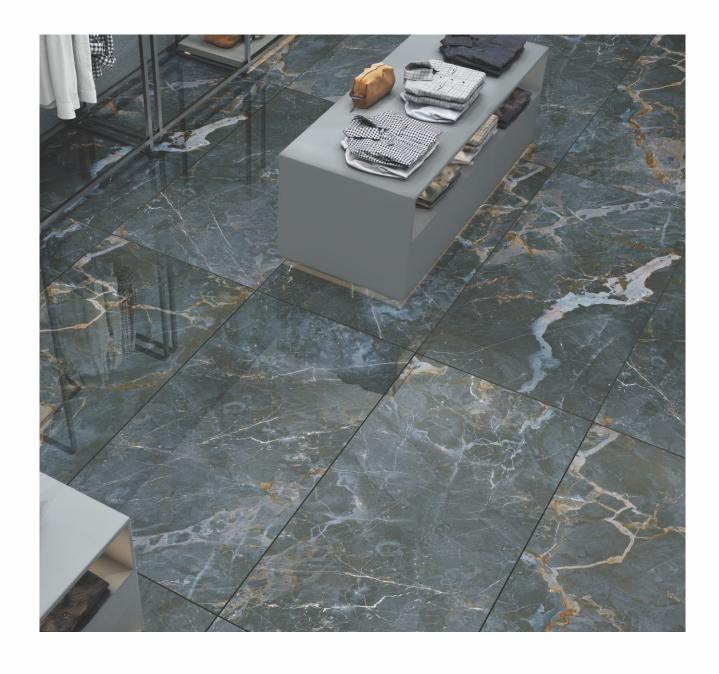

# 600X 1200MM 600X 600MM Glazed Vitrified Tiles

### AVAILABLE SIZES IN POLISHED VITRIFIED TILES

Our tiles are available in various sizes giving an opportunity to experiment and create attractive spaces. The large-sized tiles create a spacious view and the small-sized tiles are the perfect fit for a compact space. These tiles have multiple features like resistance to scratches, water and chemicals that create a comfortable environment.