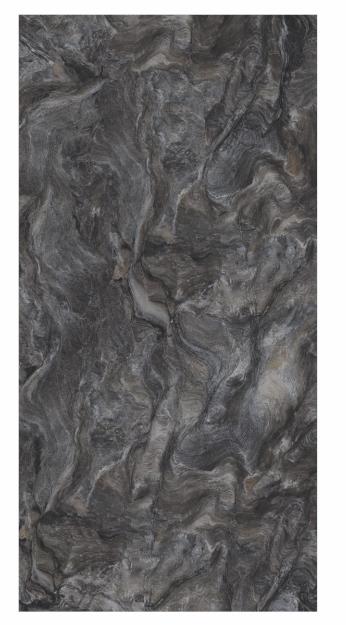

# 600X 1200MM 600X 600MM Glazed Vitrified Tiles

### AVAILABLE SIZES IN POLISHED VITRIFIED TILES

Our tiles are available in various sizes giving an opportunity to experiment and create attractive spaces. The large-sized tiles create a spacious view and the small-sized tiles are the perfect fit for a compact space. These tiles have multiple features like resistance to scratches, water and chemicals that create a comfortable environment.

**FEATURES** 

< 0.08% Water Absorption

Scratch Resistance

Random Designs

Chemical

AVAILABLE [9MM] THICKNESS IN ALL SIZES

300 x600 mm

600 x600 mm