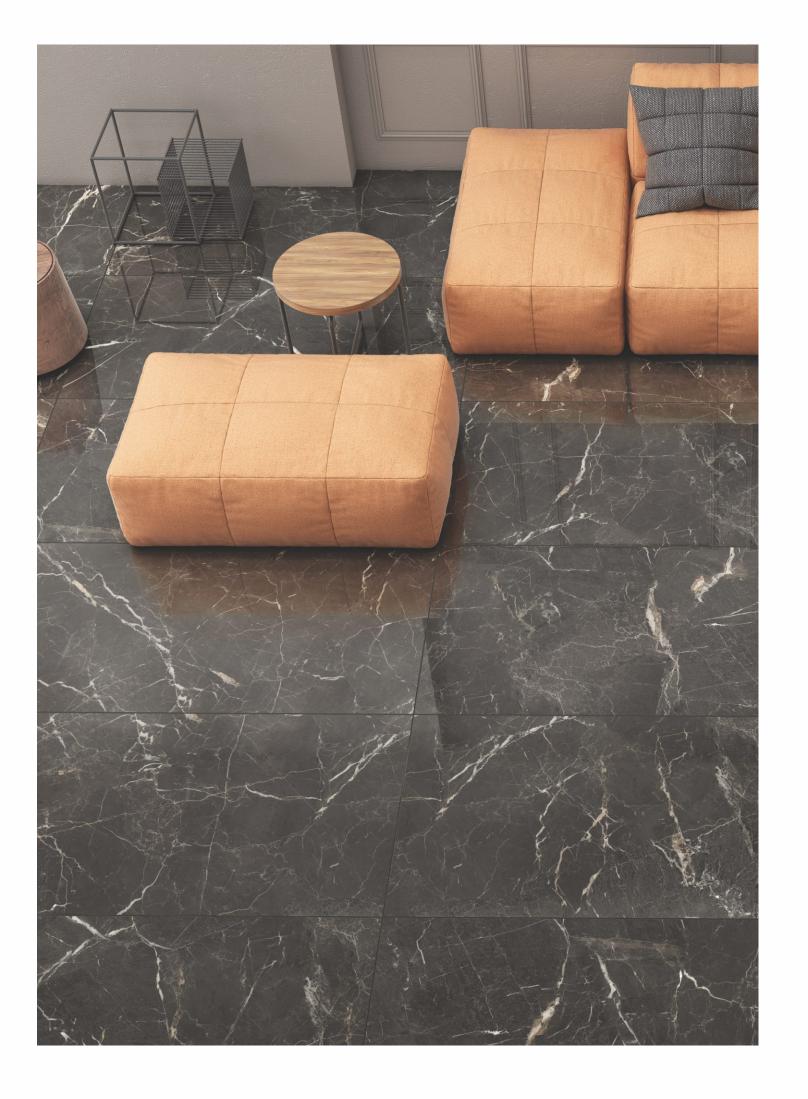

# 600X 1200MM 600X 600MM Glazed Vitrified Tiles

### AVAILABLE SIZES IN POLISHED VITRIFIED TILES

Our tiles are available in various sizes giving an opportunity to experiment and create attractive spaces. The large-sized tiles create a spacious view and the small-sized tiles are the perfect fit for a compact space. These tiles have multiple features like resistance to scratches, water and chemicals that create a comfortable environment.