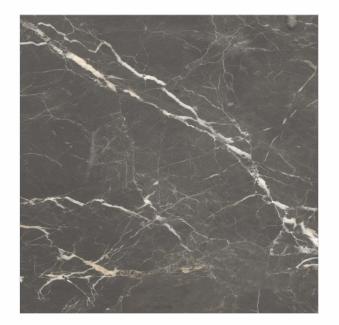

# 600X 1200MM 600X 600MM Glazed Vitrified Tiles

### AVAILABLE SIZES IN POLISHED VITRIFIED TILES

Our tiles are available in various sizes giving an opportunity to experiment and create attractive spaces. The large-sized tiles create a spacious view and the small-sized tiles are the perfect fit for a compact space. These tiles have multiple features like resistance to scratches, water and chemicals that create a comfortable environment.