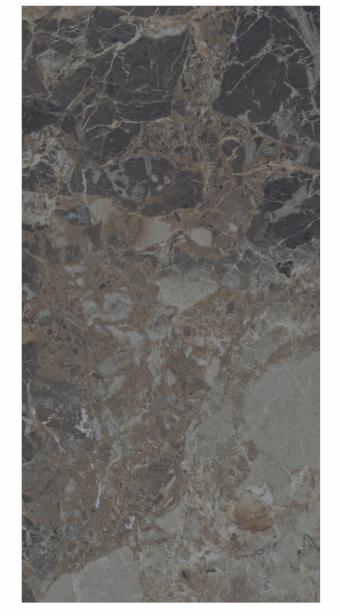

# 600X 1200MM 600X 600MM Glazed Vitrified Tiles

### AVAILABLE SIZES IN POLISHED VITRIFIED TILES

Our tiles are available in various sizes giving an opportunity to experiment and create attractive spaces. The large-sized tiles create a spacious view and the small-sized tiles are the perfect fit for a compact space. These tiles have multiple features like resistance to scratches, water and chemicals that create a comfortable environment.

**FEATURES** 

< 0.08% Water Absorption

Scratch Resistance

Random Designs

Chemical

AVAILABLE [9MM] THICKNESS IN ALL SIZES

300 x600 mm

600 x600 mm