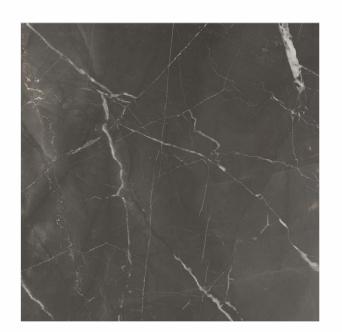

# 600X 1200MM 600X 600MM Glazed Vitrified Tiles

### AVAILABLE SIZES IN POLISHED VITRIFIED TILES

Our tiles are available in various sizes giving an opportunity to experiment and create attractive spaces. The large-sized tiles create a spacious view and the small-sized tiles are the perfect fit for a compact space. These tiles have multiple features like resistance to scratches, water and chemicals that create a comfortable environment.