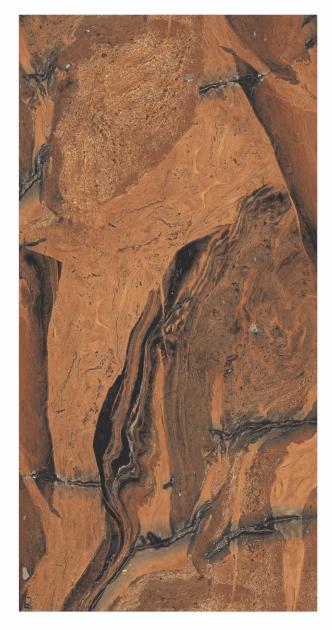

# 600X 1200MM 600X 600MM Glazed Vitrified Tiles

### AVAILABLE SIZES IN POLISHED VITRIFIED TILES

Our tiles are available in various sizes giving an opportunity to experiment and create attractive spaces. The large-sized tiles create a spacious view and the small-sized tiles are the perfect fit for a compact space. These tiles have multiple features like resistance to scratches, water and chemicals that create a comfortable environment.

**FEATURES** 

< 0.08% Water Absorption

Scratch Resistance

Random Designs

Chemical

AVAILABLE [9MM] THICKNESS IN ALL SIZES

300 x600 mm

600 x600 mm