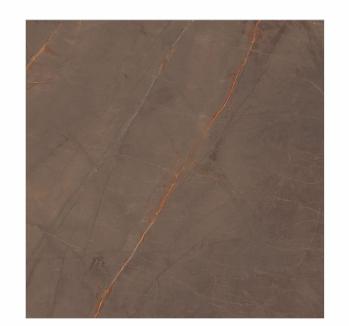

# 600X 1200MM 600X 600MM Glazed Vitrified Tiles

### AVAILABLE SIZES IN POLISHED VITRIFIED TILES

Our tiles are available in various sizes giving an opportunity to experiment and create attractive spaces. The large-sized tiles create a spacious view and the small-sized tiles are the perfect fit for a compact space. These tiles have multiple features like resistance to scratches, water and chemicals that create a comfortable environment.

**FEATURES** 

< 0.08% Water Absorption

Scratch Resistance

Random Designs

Chemical

AVAILABLE [9MM] THICKNESS IN ALL SIZES

300 x600 mm

600 x600 mm