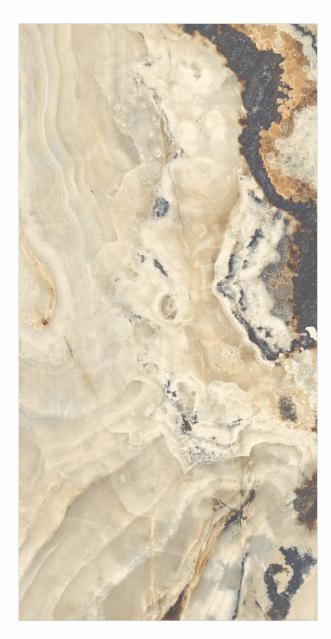

# 600X 1200MM 600X 600MM Glazed Vitrified Tiles

### AVAILABLE SIZES IN POLISHED VITRIFIED TILES

Our tiles are available in various sizes giving an opportunity to experiment and create attractive spaces. The large-sized tiles create a spacious view and the small-sized tiles are the perfect fit for a compact space. These tiles have multiple features like resistance to scratches, water and chemicals that create a comfortable environment.

**FEATURES** 

< 0.08% Water Absorption

Scratch Resistance

Random Designs

Chemical

AVAILABLE [9MM] THICKNESS IN ALL SIZES

300 x600 mm

600 x600 mm