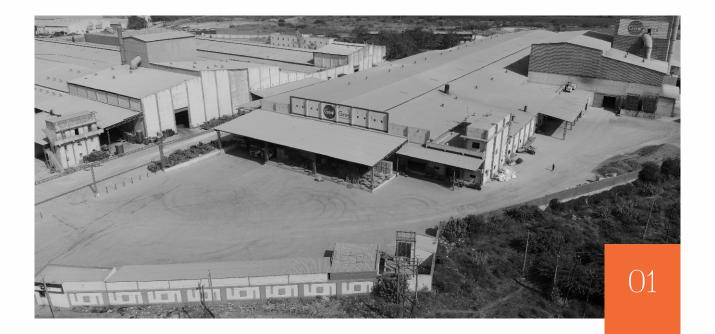

Our Group of factories - Eddica Ceramics LLP. Geotech Ceramics, Notto Granito LLP and Delta Tiles India LLP manufactures various sizes of ceramic wall  $\delta$  floor and porcelain floor tiles. All our factories have highly automated and advanced production facilities and are situated in the heart of India's ceramic hub in Morbi, Gujarat. Right from machinery to raw materials, we procure the very best from various foreign sources like Italy, Spain and China. At pace with prevailing trends in the international market, our product range aptly complements the contemporary consumers' demands and has got wide acceptance in many Europe, USA, Latin America, African, Gulf, Middle East and South Asian countries. To bind all this together and offer high-quality products to our customers, Royal Exporters has stringent and elaborate quality control systems in place which match the international quality standards.

Factories to Cater Wide Range of Products

Royal Exporters is a leading manufacturer of innovative tiles in India. With a grand production capacity of 30,000 Sq. Mts per day and two-star export house certification, our products are sold to 30+ countries across the world.