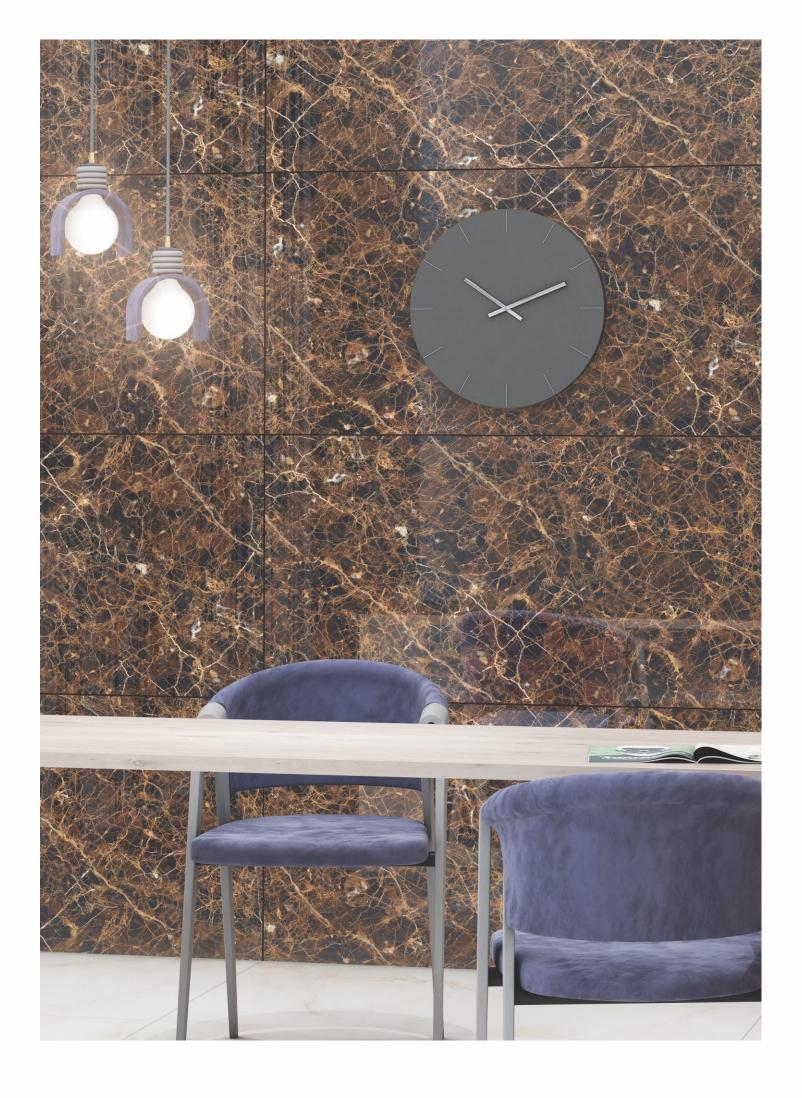

# 600X 1200MM 600X 600MM Glazed Vitrified Tiles

### AVAILABLE SIZES IN POLISHED VITRIFIED TILES

Our tiles are available in various sizes giving an opportunity to experiment and create attractive spaces. The large-sized tiles create a spacious view and the small-sized tiles are the perfect fit for a compact space. These tiles have multiple features like resistance to scratches, water and chemicals that create a comfortable environment.

**FEATURES** 

< 0.08% Water Absorption

Scratch Resistance

Random Designs

Chemical

AVAILABLE [9MM] THICKNESS IN ALL SIZES

300 x600 mm

600 x600 mm