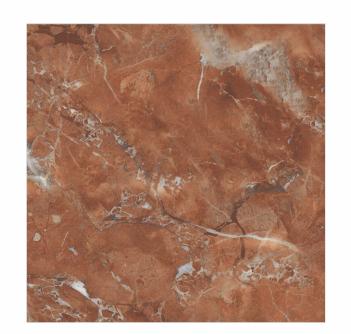

# 600X 1200MM 600X 600MM Glazed Vitrified Tiles

### AVAILABLE SIZES IN POLISHED VITRIFIED TILES

Our tiles are available in various sizes giving an opportunity to experiment and create attractive spaces. The large-sized tiles create a spacious view and the small-sized tiles are the perfect fit for a compact space. These tiles have multiple features like resistance to scratches, water and chemicals that create a comfortable environment.

**FEATURES** 

< 0.08% Water Absorption

Scratch Resistance

Random Designs

Chemical

AVAILABLE [9MM] THICKNESS IN ALL SIZES

300 x600 mm

600 x600 mm