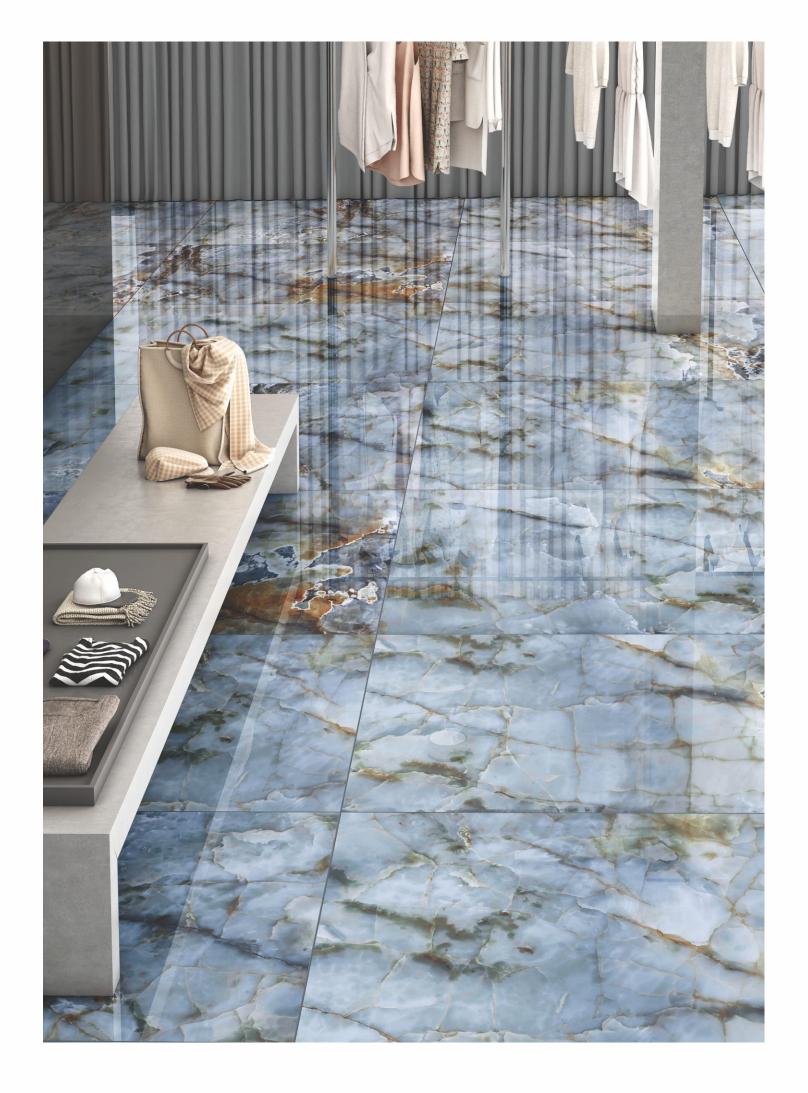

# 600X 1200MM 600X 600MM Glazed Vitrified Tiles

### AVAILABLE SIZES IN POLISHED VITRIFIED TILES

Our tiles are available in various sizes giving an opportunity to experiment and create attractive spaces. The large-sized tiles create a spacious view and the small-sized tiles are the perfect fit for a compact space. These tiles have multiple features like resistance to scratches, water and chemicals that create a comfortable environment.

**FEATURES** 

< 0.08% Water Absorption

Scratch Resistance

Random Designs

Chemical

AVAILABLE [9MM] THICKNESS IN ALL SIZES

300 x600 mm

600 x600 mm