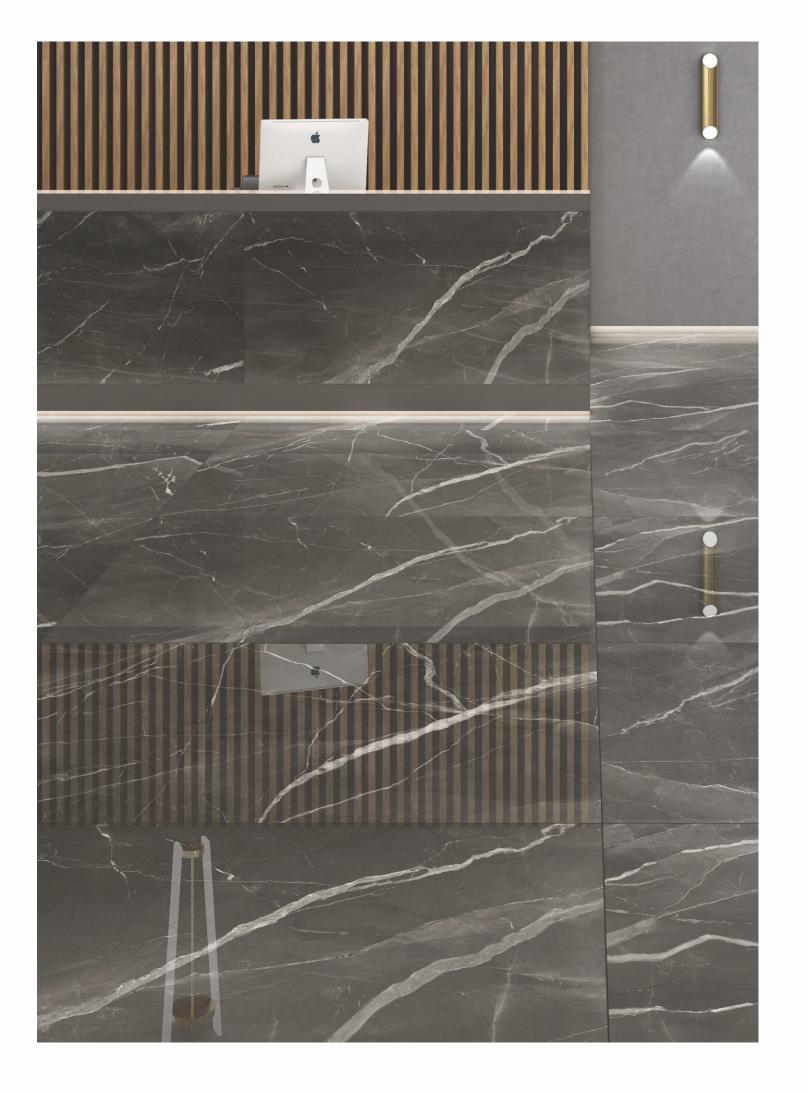

# 600X 1200MM 600X 600MM Glazed Vitrified Tiles

### AVAILABLE SIZES IN POLISHED VITRIFIED TILES

Our tiles are available in various sizes giving an opportunity to experiment and create attractive spaces. The large-sized tiles create a spacious view and the small-sized tiles are the perfect fit for a compact space. These tiles have multiple features like resistance to scratches, water and chemicals that create a comfortable environment.

**FEATURES** 

< 0.08% Water Absorption

Scratch Resistance

Random Designs

Chemical

AVAILABLE [9MM] THICKNESS IN ALL SIZES

300 x600 mm

600 x600 mm