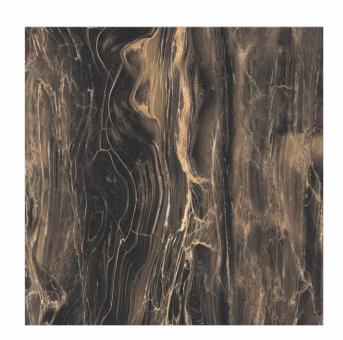

# 600X 1200MM 600X 600MM Glazed Vitrified Tiles

### AVAILABLE SIZES IN POLISHED VITRIFIED TILES

Our tiles are available in various sizes giving an opportunity to experiment and create attractive spaces. The large-sized tiles create a spacious view and the small-sized tiles are the perfect fit for a compact space. These tiles have multiple features like resistance to scratches, water and chemicals that create a comfortable environment.

**FEATURES** 

< 0.08% Water Absorption

Scratch Resistance

Random Designs

Chemical

AVAILABLE [9MM] THICKNESS IN ALL SIZES

300 x600 mm

600 x600 mm