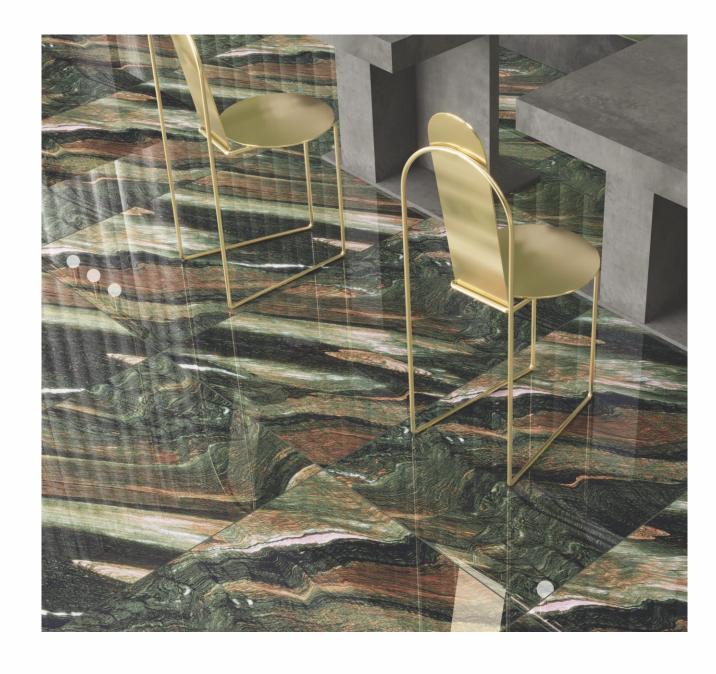

# 600X 1200MM 600X 600MM Glazed Vitrified Tiles

### AVAILABLE SIZES IN POLISHED VITRIFIED TILES

Our tiles are available in various sizes giving an opportunity to experiment and create attractive spaces. The large-sized tiles create a spacious view and the small-sized tiles are the perfect fit for a compact space. These tiles have multiple features like resistance to scratches, water and chemicals that create a comfortable environment.

**FEATURES** 

< 0.08% Water Absorption

Scratch Resistance

Random Designs

Chemical

AVAILABLE [9MM] THICKNESS IN ALL SIZES

300 x600 mm

600 x600 mm