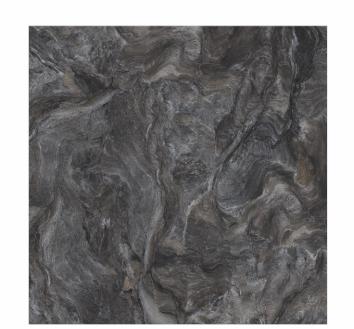

# 600X 1200MM 600X 600MM Glazed Vitrified Tiles

### AVAILABLE SIZES IN POLISHED VITRIFIED TILES

Our tiles are available in various sizes giving an opportunity to experiment and create attractive spaces. The large-sized tiles create a spacious view and the small-sized tiles are the perfect fit for a compact space. These tiles have multiple features like resistance to scratches, water and chemicals that create a comfortable environment.

**FEATURES** 

< 0.08% Water Absorption

Scratch Resistance

Random Designs

Chemical

AVAILABLE [9MM] THICKNESS IN ALL SIZES

300 x600 mm

600 x600 mm