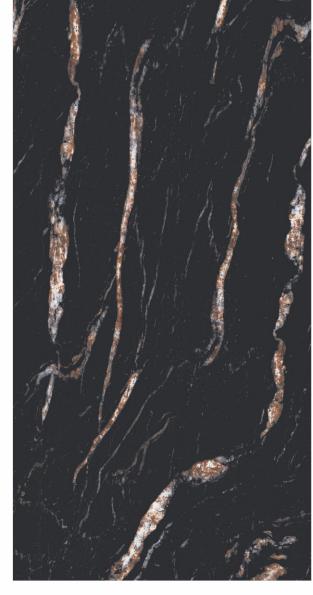

# 600X 1200MM 600X 600MM Glazed Vitrified Tiles

### AVAILABLE SIZES IN POLISHED VITRIFIED TILES

Our tiles are available in various sizes giving an opportunity to experiment and create attractive spaces. The large-sized tiles create a spacious view and the small-sized tiles are the perfect fit for a compact space. These tiles have multiple features like resistance to scratches, water and chemicals that create a comfortable environment.

**FEATURES** 

< 0.08% Water Absorption

Scratch Resistance

Random Designs

Chemical

AVAILABLE [9MM] THICKNESS IN ALL SIZES

300 x600 mm

600 x600 mm