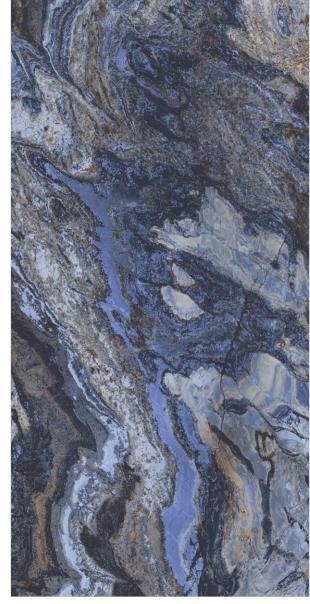

# 600X 1200MM 600X 600MM Glazed Vitrified Tiles

### AVAILABLE SIZES IN POLISHED VITRIFIED TILES

Our tiles are available in various sizes giving an opportunity to experiment and create attractive spaces. The large-sized tiles create a spacious view and the small-sized tiles are the perfect fit for a compact space. These tiles have multiple features like resistance to scratches, water and chemicals that create a comfortable environment.

**FEATURES** 

< 0.08% Water Absorption

Scratch Resistance

Random Designs

Chemical

AVAILABLE [9MM] THICKNESS IN ALL SIZES

300 x600 mm

600 x600 mm