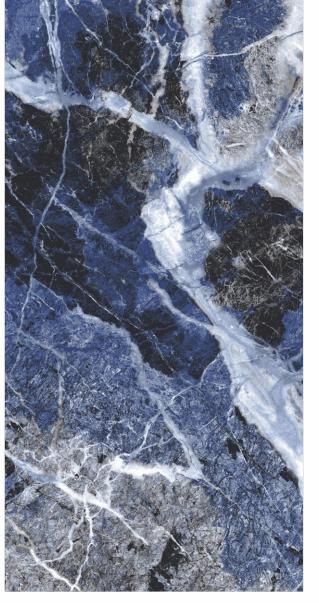

### AVAILABLE SIZES IN POLISHED VITRIFIED TILES

Our tiles are available in various sizes giving an opportunity to experiment and create attractive spaces. The large-sized tiles create a spacious view and the small-sized tiles are the perfect fit for a compact space. These tiles have multiple features like resistance to scratches, water and chemicals that create a comfortable environment.