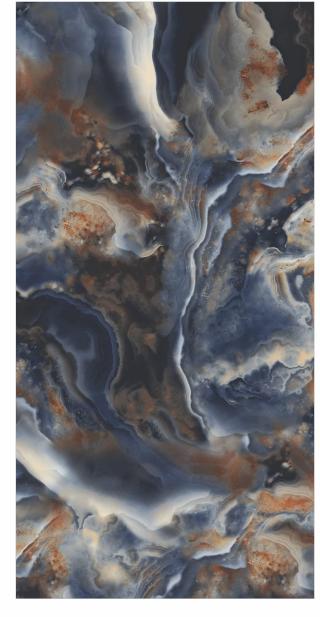

# 600X 1200MM 600X 600MM Glazed Vitrified Tiles

### AVAILABLE SIZES IN POLISHED VITRIFIED TILES

Our tiles are available in various sizes giving an opportunity to experiment and create attractive spaces. The large-sized tiles create a spacious view and the small-sized tiles are the perfect fit for a compact space. These tiles have multiple features like resistance to scratches, water and chemicals that create a comfortable environment.