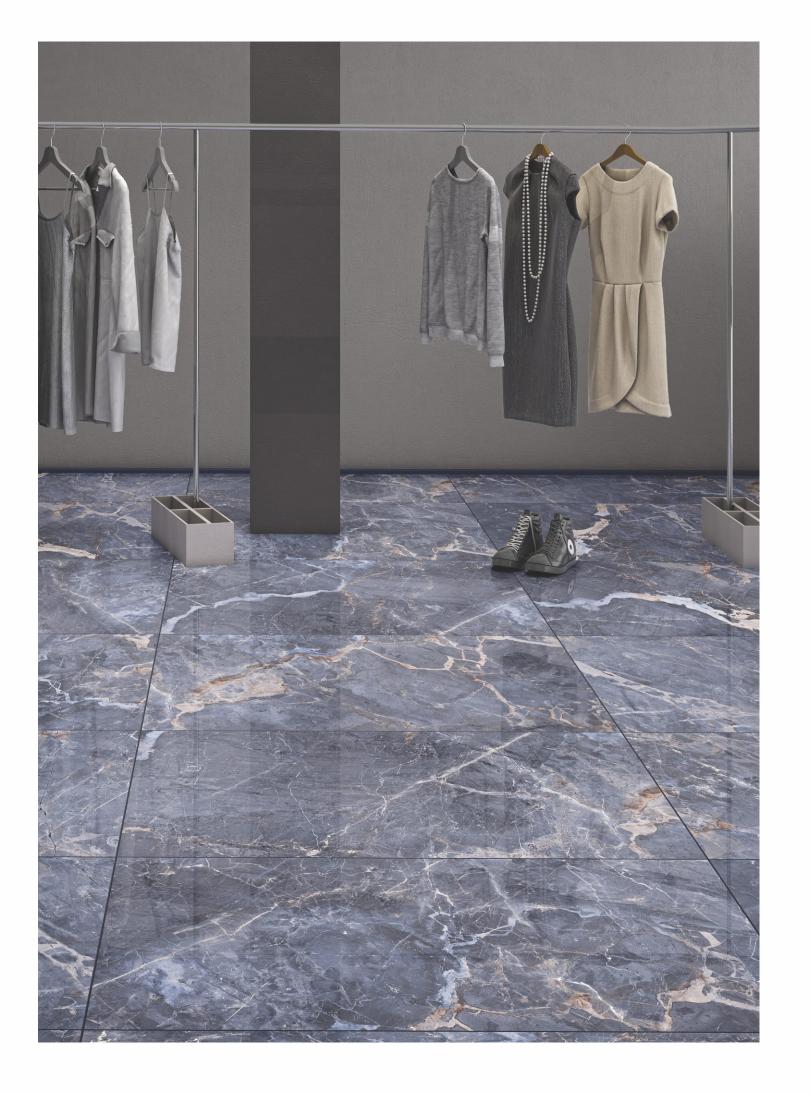

# 600X 1200MM 600X 600MM Glazed Vitrified Tiles

### AVAILABLE SIZES IN POLISHED VITRIFIED TILES

Our tiles are available in various sizes giving an opportunity to experiment and create attractive spaces. The large-sized tiles create a spacious view and the small-sized tiles are the perfect fit for a compact space. These tiles have multiple features like resistance to scratches, water and chemicals that create a comfortable environment.

**FEATURES** 

< 0.08% Water Absorption

Scratch Resistance

Random Designs

Chemical

AVAILABLE [9MM] THICKNESS IN ALL SIZES

300 x600 mm

600 x600 mm