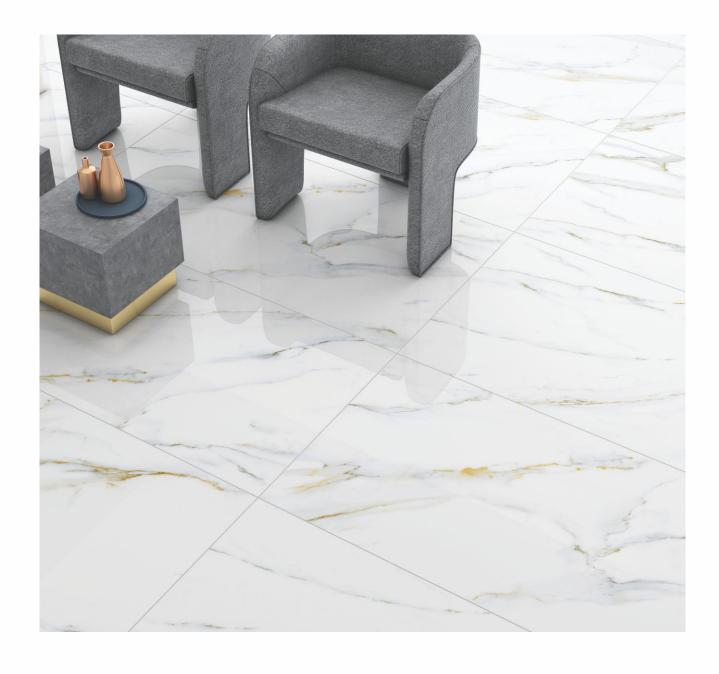

### AVAILABLE SIZES IN POLISHED VITRIFIED TILES

Our tiles are available in various sizes giving an opportunity to experiment and create attractive spaces. The large-sized tiles create a spacious view and the small-sized tiles are the perfect fit for a compact space. These tiles have multiple features like resistance to scratches, water and chemicals that create a comfortable environment.

**FEATURES** 

< 0.08% Water Absorption

Scratch

Random Designs

Chemical

AVAILABLE [9MM] THICKNESS IN ALL SIZES

300 x600 mm

600 x600 mm