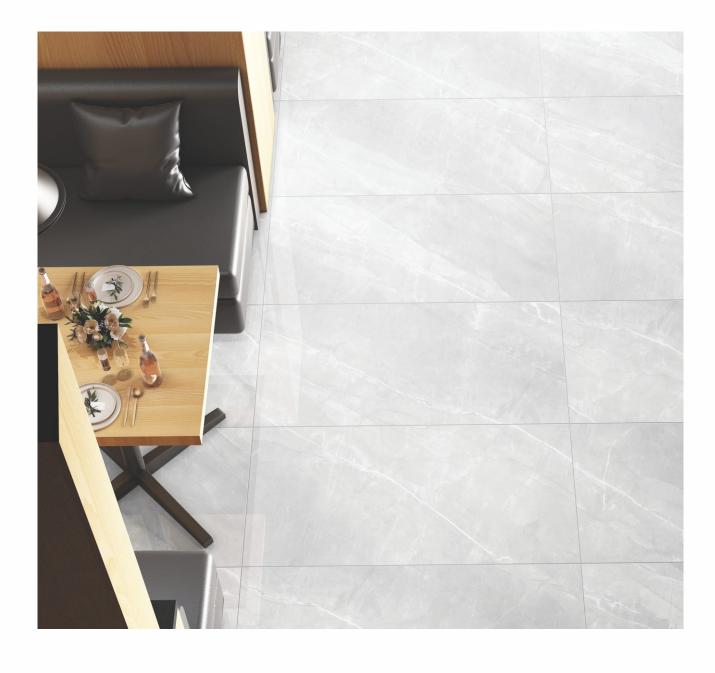

### AVAILABLE SIZES IN POLISHED VITRIFIED TILES

Our tiles are available in various sizes giving an opportunity to experiment and create attractive spaces. The large-sized tiles create a spacious view and the small-sized tiles are the perfect fit for a compact space. These tiles have multiple features like resistance to scratches, water and chemicals that create a comfortable environment.

**FEATURES** 

< 0.08% Water Absorption

Scratch

Random Designs

Chemical

AVAILABLE [9MM] THICKNESS IN ALL SIZES

300 x600 mm

600 x600 mm