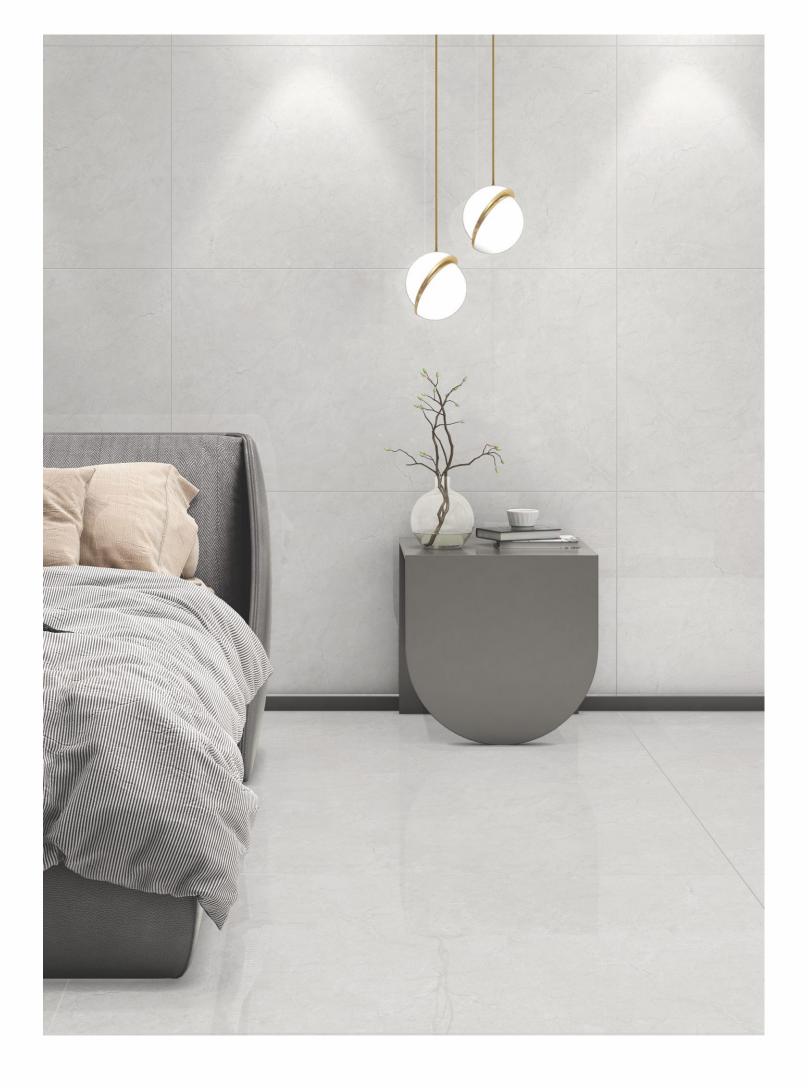

### AVAILABLE SIZES IN POLISHED VITRIFIED TILES

Our tiles are available in various sizes giving an opportunity to experiment and create attractive spaces. The large-sized tiles create a spacious view and the small-sized tiles are the perfect fit for a compact space. These tiles have multiple features like resistance to scratches, water and chemicals that create a comfortable environment.

**FEATURES** 

< 0.08% Water Absorption

Scratch

Random Designs

Chemical

AVAILABLE [9MM] THICKNESS IN ALL SIZES

300 x600 mm

600 x600 mm