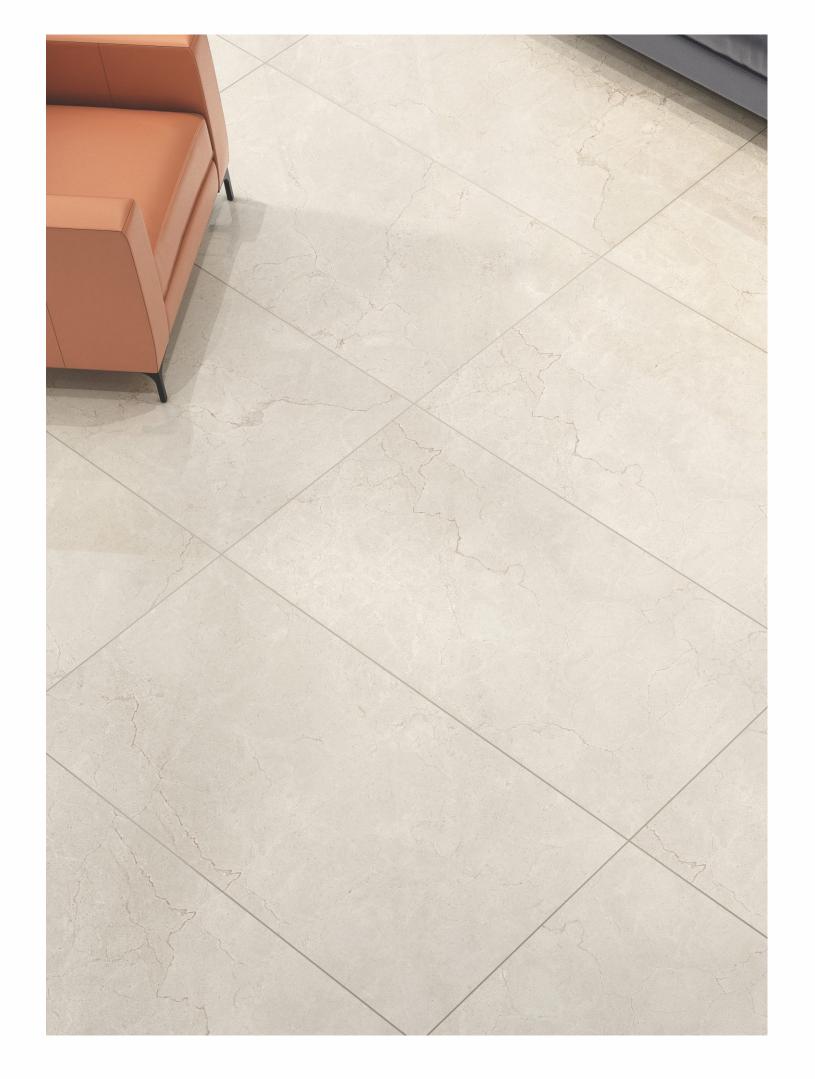

### AVAILABLE SIZES IN POLISHED VITRIFIED TILES

Our tiles are available in various sizes giving an opportunity to experiment and create attractive spaces. The large-sized tiles create a spacious view and the small-sized tiles are the perfect fit for a compact space. These tiles have multiple features like resistance to scratches, water and chemicals that create a comfortable environment.

**FEATURES** 

< 0.08% Water Absorption

Scratch

Random Designs

Chemical

AVAILABLE [9MM] THICKNESS IN ALL SIZES

300 x600 mm

600 x600 mm