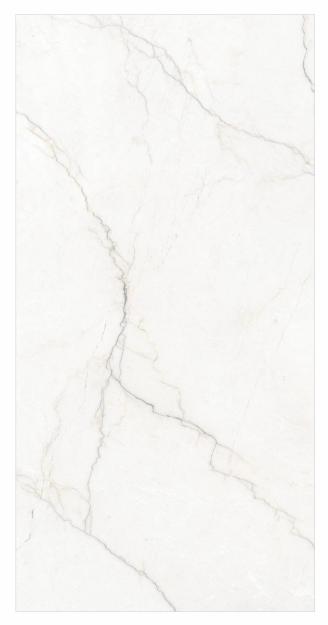

### AVAILABLE SIZES IN POLISHED VITRIFIED TILES

Our tiles are available in various sizes giving an opportunity to experiment and create attractive spaces. The large-sized tiles create a spacious view and the small-sized tiles are the perfect fit for a compact space. These tiles have multiple features like resistance to scratches, water and chemicals that create a comfortable environment.

**FEATURES** 

< 0.08% Water Absorption

Scratch

Random Designs

Chemical

AVAILABLE [9MM] THICKNESS IN ALL SIZES

300 x600 mm

600 x600 mm