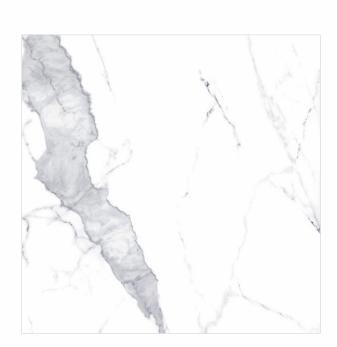

### AVAILABLE SIZES IN POLISHED VITRIFIED TILES

Our tiles are available in various sizes giving an opportunity to experiment and create attractive spaces. The large-sized tiles create a spacious view and the small-sized tiles are the perfect fit for a compact space. These tiles have multiple features like resistance to scratches, water and chemicals that create a comfortable environment.

**FEATURES** 

< 0.08% Water Absorption

Scratch

Random Designs

Chemical

AVAILABLE [9MM] THICKNESS IN ALL SIZES

300 x600 mm

600 x600 mm