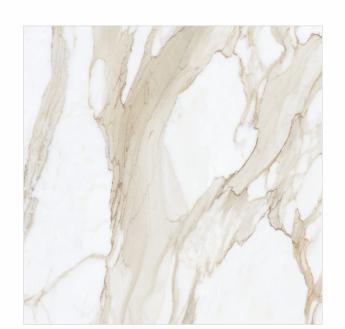

[9mm] Thickness

600x 1200mm

600x 600mm

G5O15

[16] Random

[2] Random

Chemical Resistant

Glossy / Matt Finish