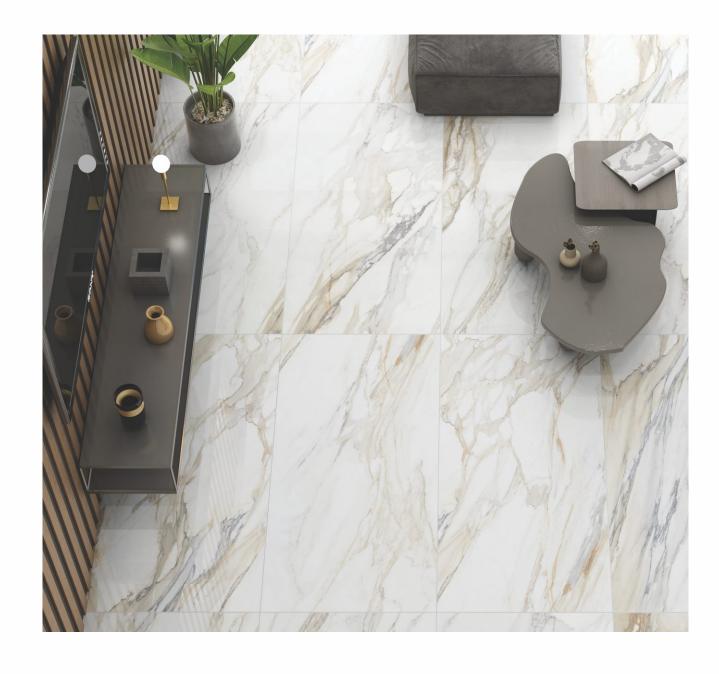

### AVAILABLE SIZES IN POLISHED VITRIFIED TILES

Our tiles are available in various sizes giving an opportunity to experiment and create attractive spaces. The large-sized tiles create a spacious view and the small-sized tiles are the perfect fit for a compact space. These tiles have multiple features like resistance to scratches, water and chemicals that create a comfortable environment.

**FEATURES** 

< 0.08% Water Absorption

Scratch

Random Designs

Chemical

AVAILABLE [9MM] THICKNESS IN ALL SIZES

300 x600 mm

600 x600 mm