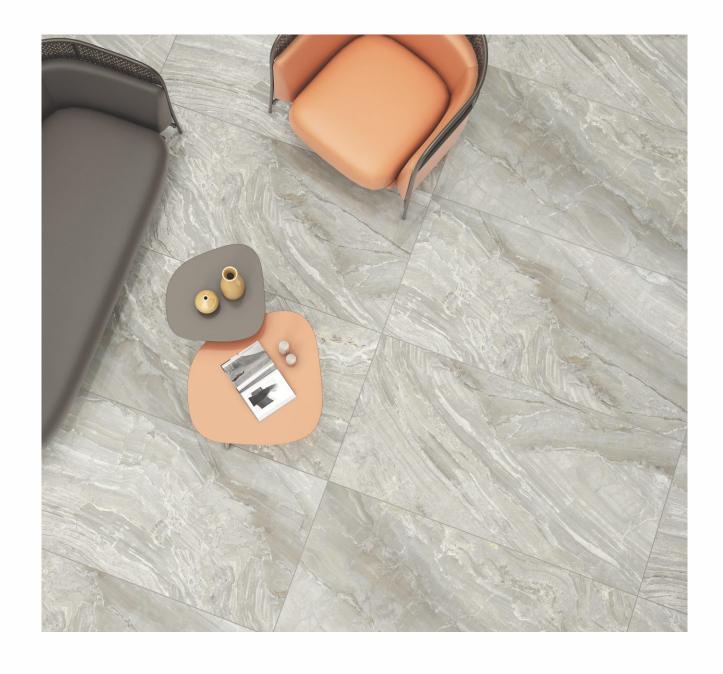

### AVAILABLE SIZES IN POLISHED VITRIFIED TILES

Our tiles are available in various sizes giving an opportunity to experiment and create attractive spaces. The large-sized tiles create a spacious view and the small-sized tiles are the perfect fit for a compact space. These tiles have multiple features like resistance to scratches, water and chemicals that create a comfortable environment.

**FEATURES** 

< 0.08% Water Absorption

Scratch

Random Designs

Chemical

AVAILABLE [9MM] THICKNESS IN ALL SIZES

300 x600 mm

600 x600 mm