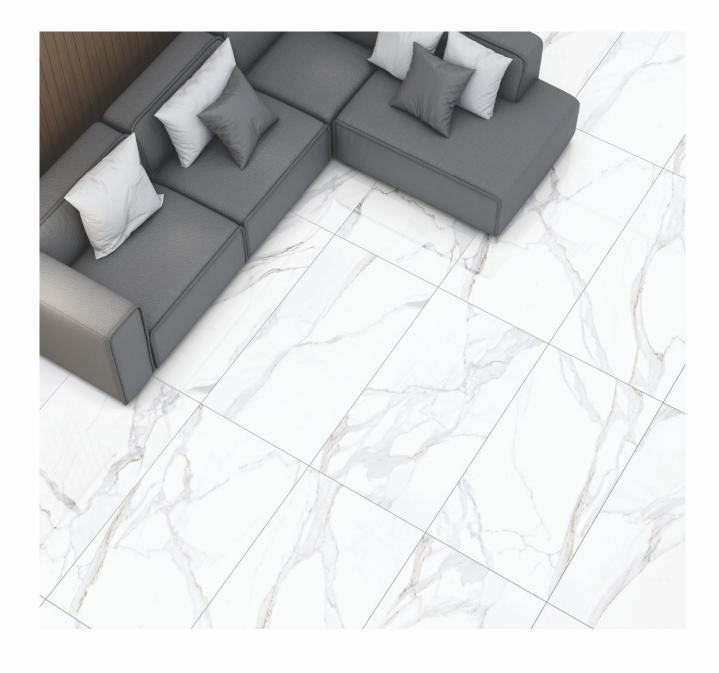

### AVAILABLE SIZES IN POLISHED VITRIFIED TILES

Our tiles are available in various sizes giving an opportunity to experiment and create attractive spaces. The large-sized tiles create a spacious view and the small-sized tiles are the perfect fit for a compact space. These tiles have multiple features like resistance to scratches, water and chemicals that create a comfortable environment.

**FEATURES** 

< 0.08% Water Absorption

Scratch

Random Designs

Chemical

AVAILABLE [9MM] THICKNESS IN ALL SIZES

300 x600 mm

600 x600 mm