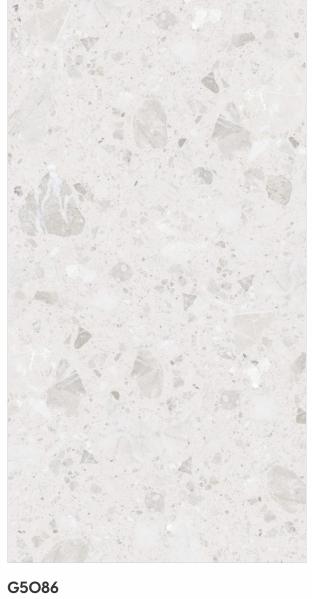

G5001

Glossy / Matt Finish

[9mm] Thickness

600x 1200mm

600x 600mm

< 0.08% Scratch Water Resistance Absorption

Random Designs

Chemical Resistant

G5003

G5004

www.royalexporter.com

[2] Random

[2] Random

[2] Random

G5006

[16] Random