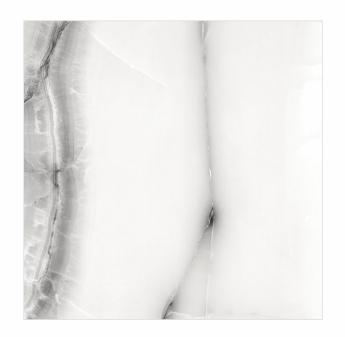

### AVAILABLE SIZES IN POLISHED VITRIFIED TILES

Our tiles are available in various sizes giving an opportunity to experiment and create attractive spaces. The large-sized tiles create a spacious view and the small-sized tiles are the perfect fit for a compact space. These tiles have multiple features like resistance to scratches, water and chemicals that create a comfortable environment.

**FEATURES** 

< 0.08% Water Absorption

Scratch

Random Designs

Chemical

AVAILABLE [9MM] THICKNESS IN ALL SIZES

300 x600 mm

600 x600 mm