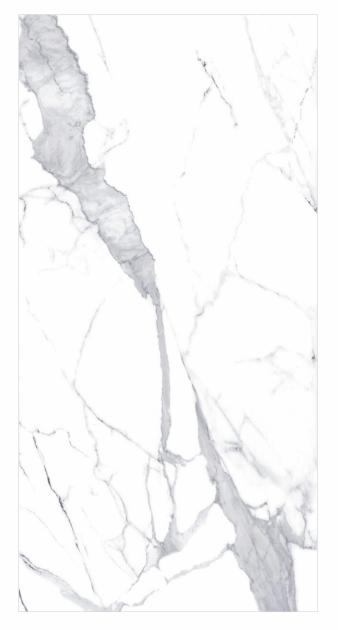

### AVAILABLE SIZES IN POLISHED VITRIFIED TILES

Our tiles are available in various sizes giving an opportunity to experiment and create attractive spaces. The large-sized tiles create a spacious view and the small-sized tiles are the perfect fit for a compact space. These tiles have multiple features like resistance to scratches, water and chemicals that create a comfortable environment.

**FEATURES** 

< 0.08% Water Absorption

Scratch

Random Designs

Chemical

AVAILABLE [9MM] THICKNESS IN ALL SIZES

300 x600 mm

600 x600 mm