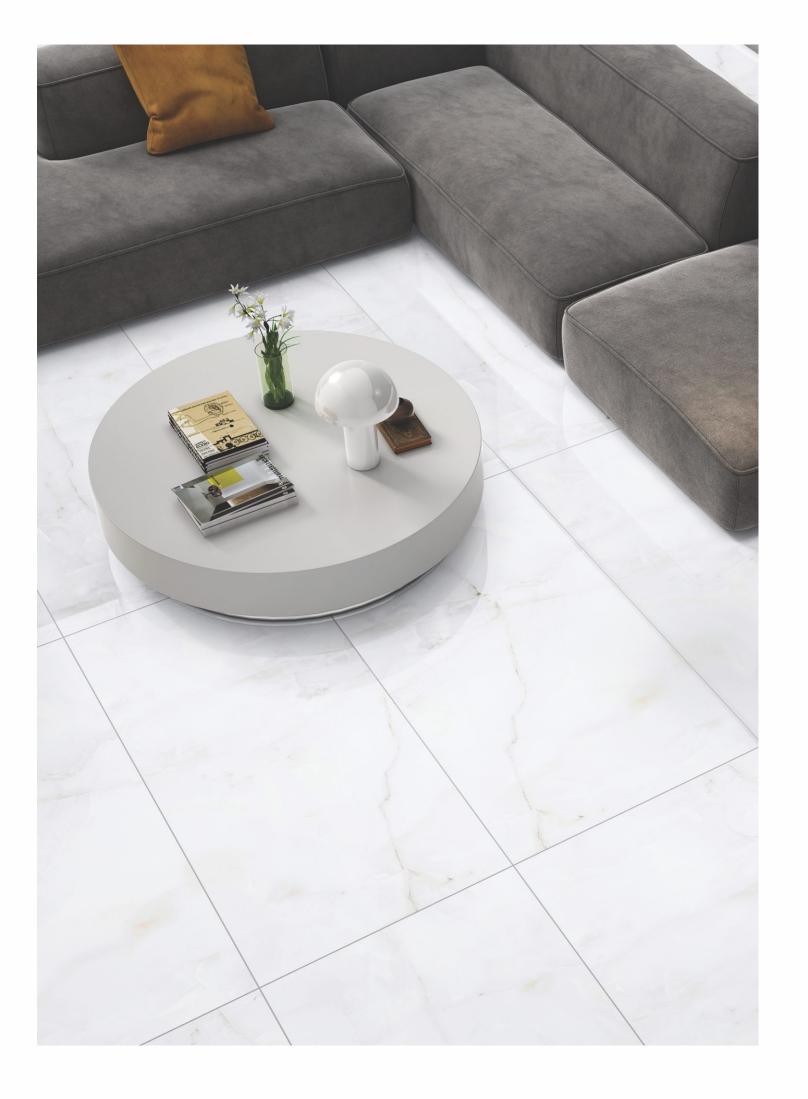

### AVAILABLE SIZES IN POLISHED VITRIFIED TILES

Our tiles are available in various sizes giving an opportunity to experiment and create attractive spaces. The large-sized tiles create a spacious view and the small-sized tiles are the perfect fit for a compact space. These tiles have multiple features like resistance to scratches, water and chemicals that create a comfortable environment.

**FEATURES** 

< 0.08% Water Absorption

Scratch

Random Designs

Chemical

AVAILABLE [9MM] THICKNESS IN ALL SIZES

300 x600 mm

600 x600 mm