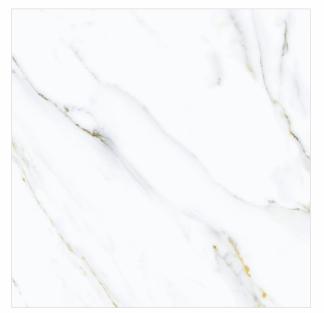

### AVAILABLE SIZES IN POLISHED VITRIFIED TILES

Our tiles are available in various sizes giving an opportunity to experiment and create attractive spaces. The large-sized tiles create a spacious view and the small-sized tiles are the perfect fit for a compact space. These tiles have multiple features like resistance to scratches, water and chemicals that create a comfortable environment.

**FEATURES** 

< 0.08% Water Absorption

Scratch

Random Designs

Chemical

AVAILABLE [9MM] THICKNESS IN ALL SIZES

300 x600 mm

600 x600 mm