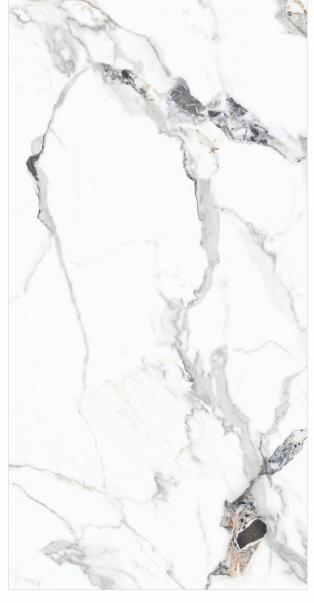

G5001

Glossy / Matt Finish

[9mm] Thickness

600x 1200mm

600x 600mm

< 0.08% Scratch Water Resistance Absorption

Random Designs

Chemical Resistant