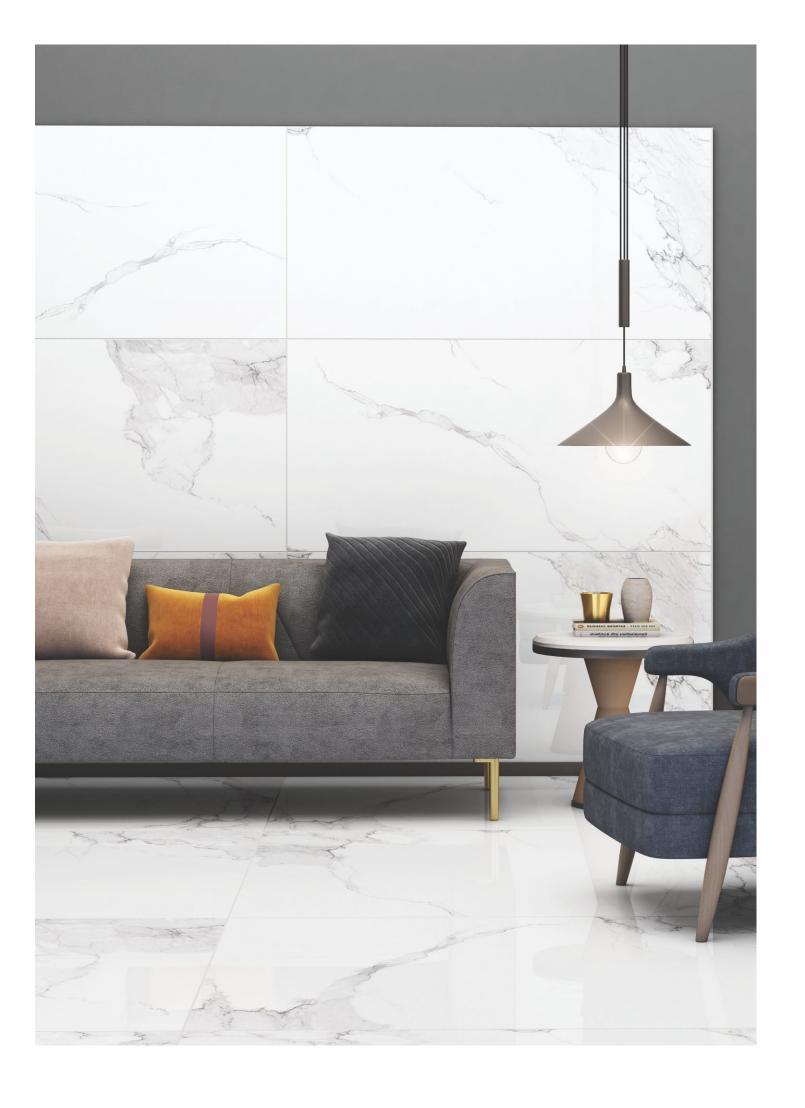

### AVAILABLE SIZES IN POLISHED VITRIFIED TILES

Our tiles are available in various sizes giving an opportunity to experiment and create attractive spaces. The large-sized tiles create a spacious view and the small-sized tiles are the perfect fit for a compact space. These tiles have multiple features like resistance to scratches, water and chemicals that create a comfortable environment.

**FEATURES** 

< 0.08% Water Absorption

Scratch

Random Designs

Chemical

AVAILABLE [9MM] THICKNESS IN ALL SIZES

300 x600 mm

600 x600 mm