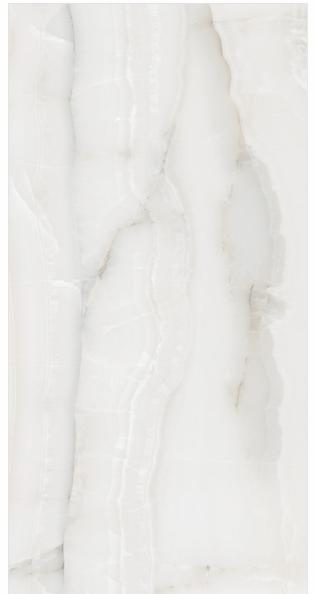

### AVAILABLE SIZES IN POLISHED VITRIFIED TILES

Our tiles are available in various sizes giving an opportunity to experiment and create attractive spaces. The large-sized tiles create a spacious view and the small-sized tiles are the perfect fit for a compact space. These tiles have multiple features like resistance to scratches, water and chemicals that create a comfortable environment.

**FEATURES** 

< 0.08% Water Absorption

Scratch

Random Designs

Chemical

AVAILABLE [9MM] THICKNESS IN ALL SIZES

300 x600 mm

600 x600 mm