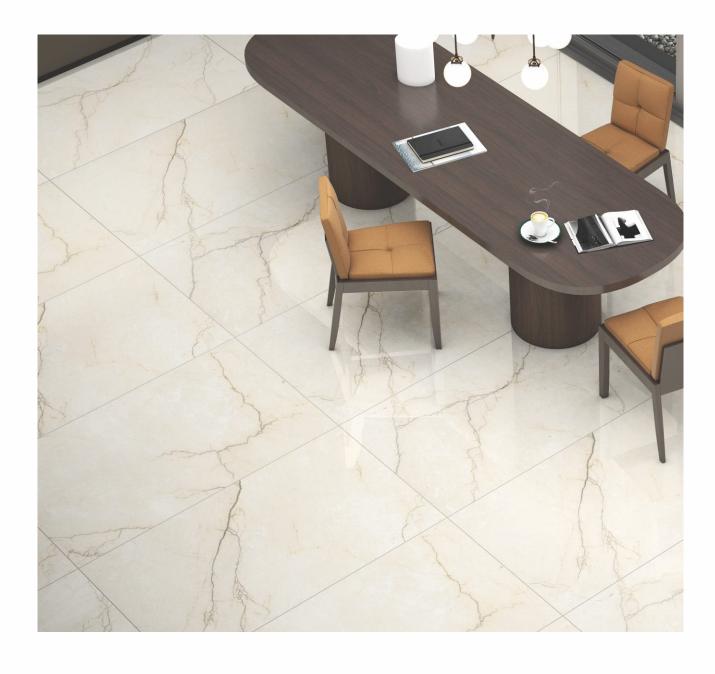

### AVAILABLE SIZES IN POLISHED VITRIFIED TILES

Our tiles are available in various sizes giving an opportunity to experiment and create attractive spaces. The large-sized tiles create a spacious view and the small-sized tiles are the perfect fit for a compact space. These tiles have multiple features like resistance to scratches, water and chemicals that create a comfortable environment.

**FEATURES** 

< 0.08% Water Absorption

Scratch

Random Designs

Chemical

AVAILABLE [9MM] THICKNESS IN ALL SIZES

300 x600 mm

600 x600 mm