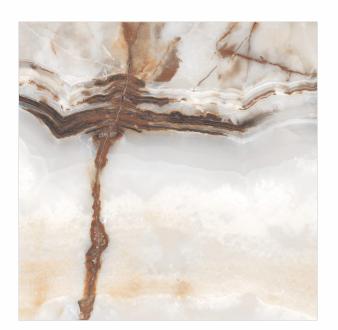

### AVAILABLE SIZES IN POLISHED VITRIFIED TILES

Our tiles are available in various sizes giving an opportunity to experiment and create attractive spaces. The large-sized tiles create a spacious view and the small-sized tiles are the perfect fit for a compact space. These tiles have multiple features like resistance to scratches, water and chemicals that create a comfortable environment.

**FEATURES** 

< 0.08% Water Absorption

Scratch

Random Designs

Chemical

AVAILABLE [9MM] THICKNESS IN ALL SIZES

300 x600 mm

600 x600 mm