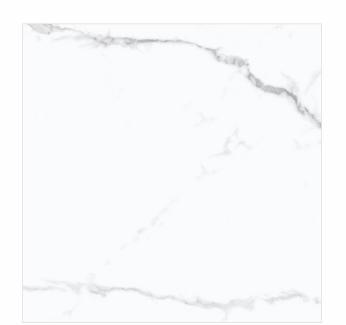

### AVAILABLE SIZES IN POLISHED VITRIFIED TILES

Our tiles are available in various sizes giving an opportunity to experiment and create attractive spaces. The large-sized tiles create a spacious view and the small-sized tiles are the perfect fit for a compact space. These tiles have multiple features like resistance to scratches, water and chemicals that create a comfortable environment.

**FEATURES** 

< 0.08% Water Absorption

Scratch

Random Designs

Chemical

AVAILABLE [9MM] THICKNESS IN ALL SIZES

300 x600 mm

600 x600 mm