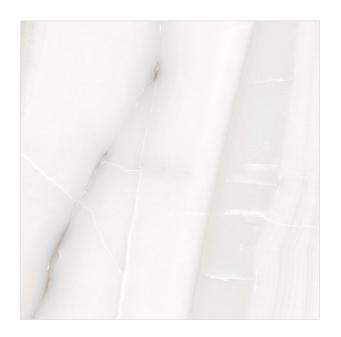

### AVAILABLE SIZES IN POLISHED VITRIFIED TILES

Our tiles are available in various sizes giving an opportunity to experiment and create attractive spaces. The large-sized tiles create a spacious view and the small-sized tiles are the perfect fit for a compact space. These tiles have multiple features like resistance to scratches, water and chemicals that create a comfortable environment.

**FEATURES** 

< 0.08% Water Absorption

Scratch

Random Designs

Chemical

AVAILABLE [9MM] THICKNESS IN ALL SIZES

300 x600 mm

600 x600 mm