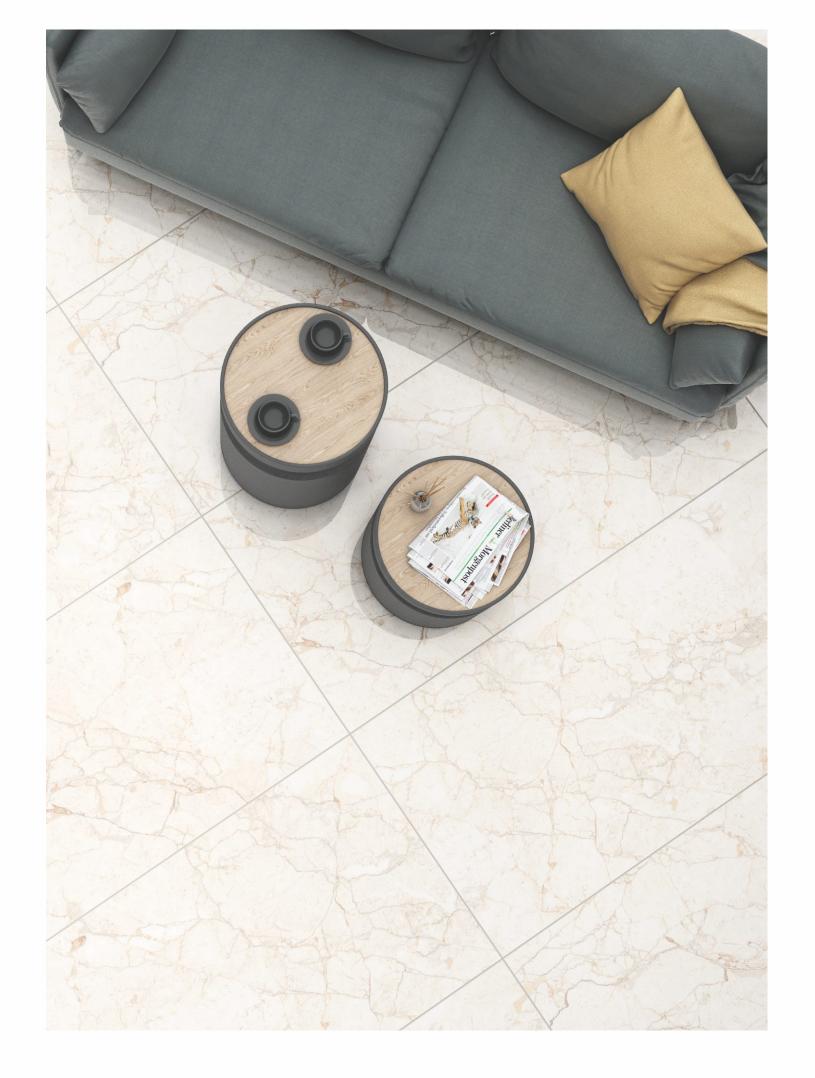

### AVAILABLE SIZES IN POLISHED VITRIFIED TILES

Our tiles are available in various sizes giving an opportunity to experiment and create attractive spaces. The large-sized tiles create a spacious view and the small-sized tiles are the perfect fit for a compact space. These tiles have multiple features like resistance to scratches, water and chemicals that create a comfortable environment.

**FEATURES** 

< 0.08% Water Absorption

Scratch

Random Designs

Chemical

AVAILABLE [9MM] THICKNESS IN ALL SIZES

300 x600 mm

600 x600 mm