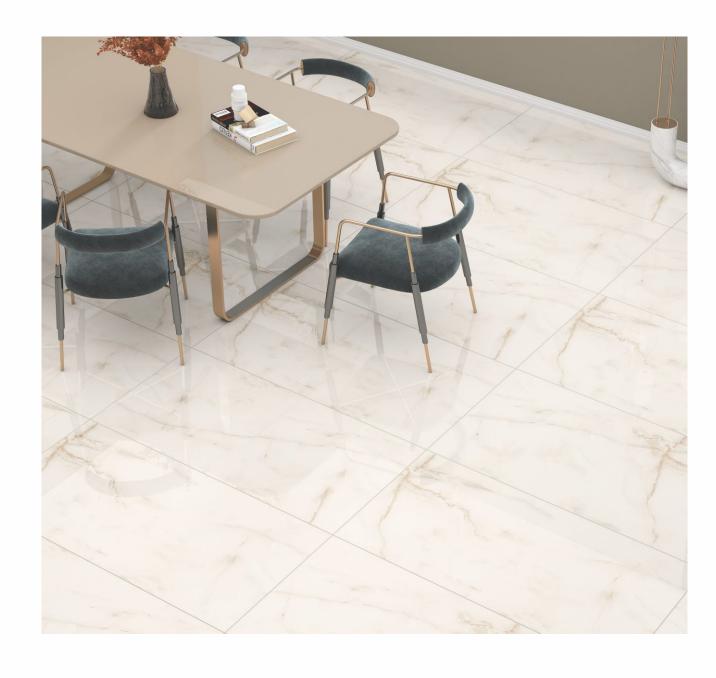

### AVAILABLE SIZES IN POLISHED VITRIFIED TILES

Our tiles are available in various sizes giving an opportunity to experiment and create attractive spaces. The large-sized tiles create a spacious view and the small-sized tiles are the perfect fit for a compact space. These tiles have multiple features like resistance to scratches, water and chemicals that create a comfortable environment.

**FEATURES** 

< 0.08% Water Absorption

Scratch

Random Designs

Chemical

AVAILABLE [9MM] THICKNESS IN ALL SIZES

300 x600 mm

600 x600 mm