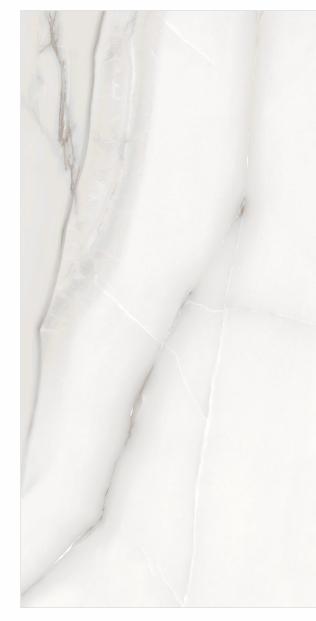

G5001

Glossy / Matt Finish

[9mm] Thickness

600x 1200mm

600x 600mm

< 0.08% Scratch Water Resistance Absorption

Random Designs

Chemical Resistant