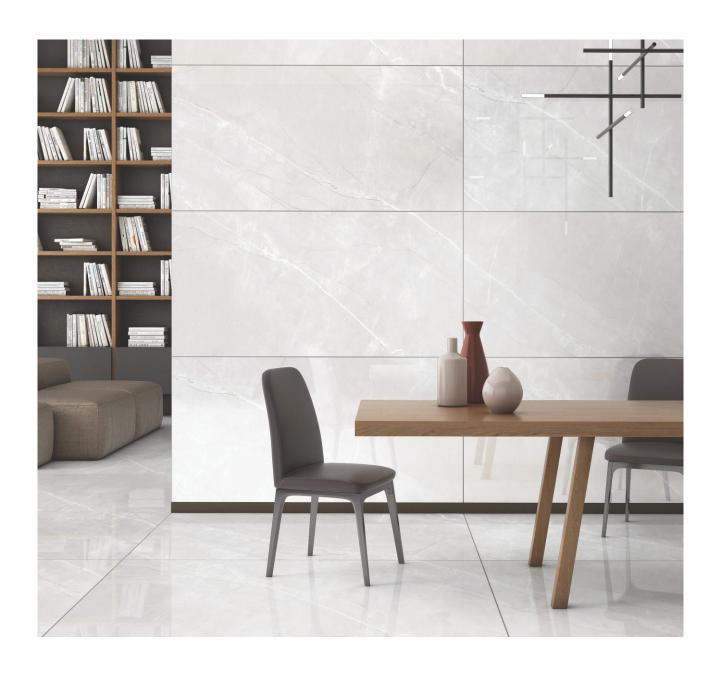

### AVAILABLE SIZES IN POLISHED VITRIFIED TILES

Our tiles are available in various sizes giving an opportunity to experiment and create attractive spaces. The large-sized tiles create a spacious view and the small-sized tiles are the perfect fit for a compact space. These tiles have multiple features like resistance to scratches, water and chemicals that create a comfortable environment.

**FEATURES** 

< 0.08% Water Absorption

Scratch

Random Designs

Chemical

AVAILABLE [9MM] THICKNESS IN ALL SIZES

300 x600 mm

600 x600 mm