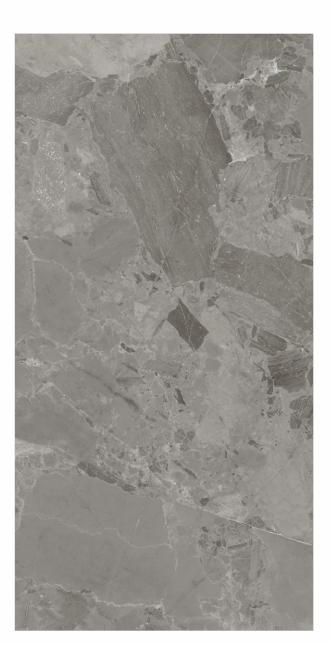

### AVAILABLE SIZES IN POLISHED VITRIFIED TILES

Our tiles are available in various sizes giving an opportunity to experiment and create attractive spaces. The large-sized tiles create a spacious view and the small-sized tiles are the perfect fit for a compact space. These tiles have multiple features like resistance to scratches, water and chemicals that create a comfortable environment.

**FEATURES** 

< 0.08% Water Absorption

Scratch

Random Designs

Chemical

AVAILABLE [9MM] THICKNESS IN ALL SIZES

300 x600 mm

600 x600 mm