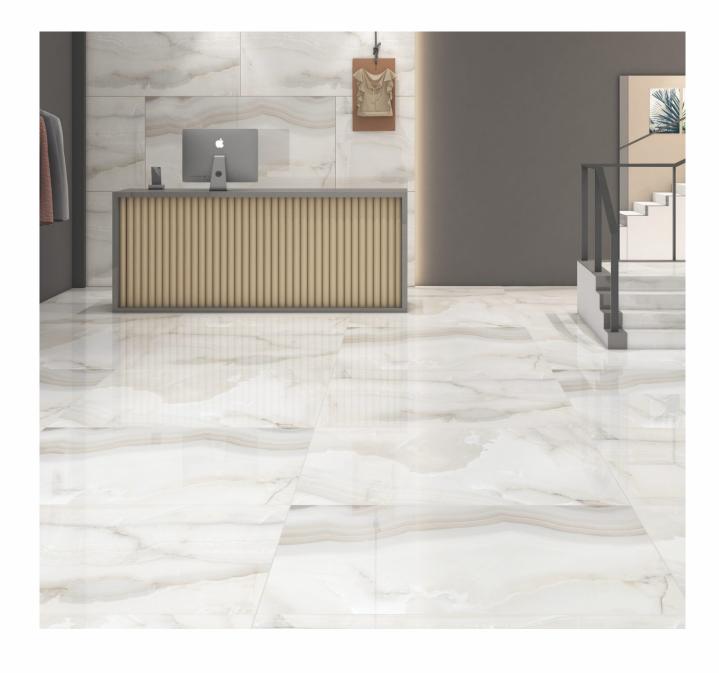

### AVAILABLE SIZES IN POLISHED VITRIFIED TILES

Our tiles are available in various sizes giving an opportunity to experiment and create attractive spaces. The large-sized tiles create a spacious view and the small-sized tiles are the perfect fit for a compact space. These tiles have multiple features like resistance to scratches, water and chemicals that create a comfortable environment.

**FEATURES** 

< 0.08% Water Absorption

Scratch

Random Designs

Chemical

AVAILABLE [9MM] THICKNESS IN ALL SIZES

300 x600 mm

600 x600 mm

600 x1200 mm 2 3

200 x1200 mm 800 x800 mm

Royal Royal

Glossy / Matt Finish

[9mm] Thickness

600x 1200mm 600x 600mm

< 0.08% Scratch Water Resistance Absorption

Random Designs