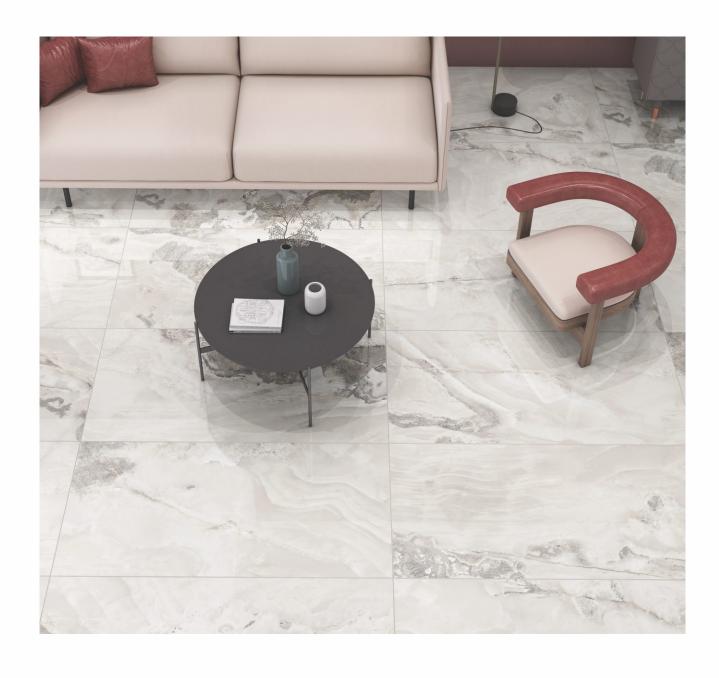

### AVAILABLE SIZES IN POLISHED VITRIFIED TILES

Our tiles are available in various sizes giving an opportunity to experiment and create attractive spaces. The large-sized tiles create a spacious view and the small-sized tiles are the perfect fit for a compact space. These tiles have multiple features like resistance to scratches, water and chemicals that create a comfortable environment.