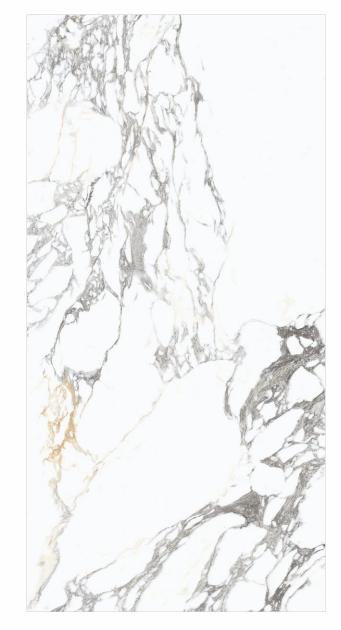

[9mm] Thickness

600x 1200mm

600x 600mm

Random Designs

Chemical Resistant

G5O16

[5] Random

[10] Random