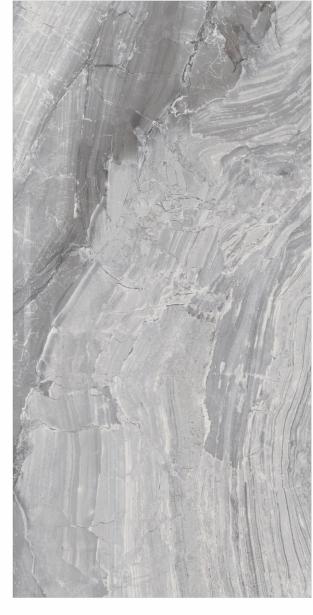

### AVAILABLE SIZES IN POLISHED VITRIFIED TILES

Our tiles are available in various sizes giving an opportunity to experiment and create attractive spaces. The large-sized tiles create a spacious view and the small-sized tiles are the perfect fit for a compact space. These tiles have multiple features like resistance to scratches, water and chemicals that create a comfortable environment.

**FEATURES** 

< 0.08% Water Absorption

Scratch

Random Designs

Chemical

AVAILABLE [9MM] THICKNESS IN ALL SIZES

300 x600 mm

600 x600 mm