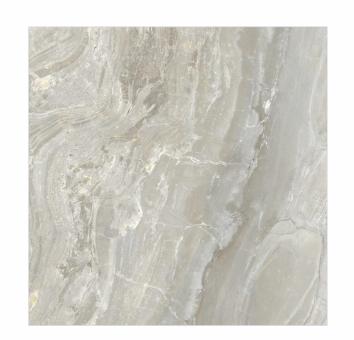

### AVAILABLE SIZES IN POLISHED VITRIFIED TILES

Our tiles are available in various sizes giving an opportunity to experiment and create attractive spaces. The large-sized tiles create a spacious view and the small-sized tiles are the perfect fit for a compact space. These tiles have multiple features like resistance to scratches, water and chemicals that create a comfortable environment.

**FEATURES** 

< 0.08% Water Absorption

Scratch

Random Designs

Chemical

AVAILABLE [9MM] THICKNESS IN ALL SIZES

300 x600 mm

600 x600 mm