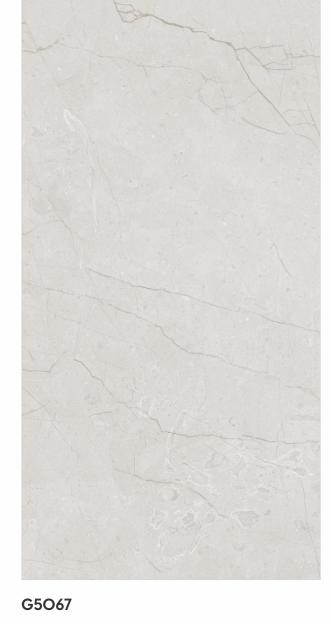

G5076

[10] Random [2] Random

[9mm] Thickness

600x 1200mm

G5077

G5O78

[12] Random

[2] Random