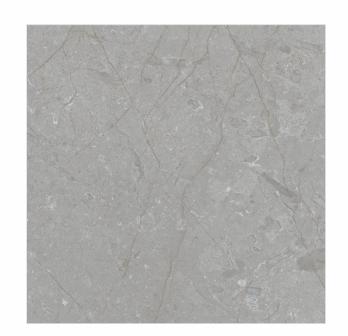

# 600X 1200MM 600X 600MM Glazed Vitrified Tiles

### AVAILABLE SIZES IN POLISHED VITRIFIED TILES

Our tiles are available in various sizes giving an opportunity to experiment and create attractive spaces. The large-sized tiles create a spacious view and the small-sized tiles are the perfect fit for a compact space. These tiles have multiple features like resistance to scratches, water and chemicals that create a comfortable environment.

**FEATURES** 

< 0.08% Water Absorption

Scratch

Random Designs

Chemical

AVAILABLE [9MM] THICKNESS IN ALL SIZES

300 x600 mm

600 x600 mm