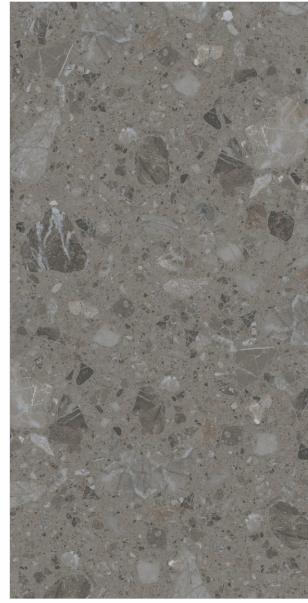

G5001

Glossy / Matt Finish

[9mm] Thickness

600x 1200mm

600x 600mm

< 0.08% Scratch Water Resistance Absorption

Random Designs

Chemical Resistant

G5003

G5004

www.royalexporter.com

[2] Random

[2] Random

[2] Random

G5006

[16] Random