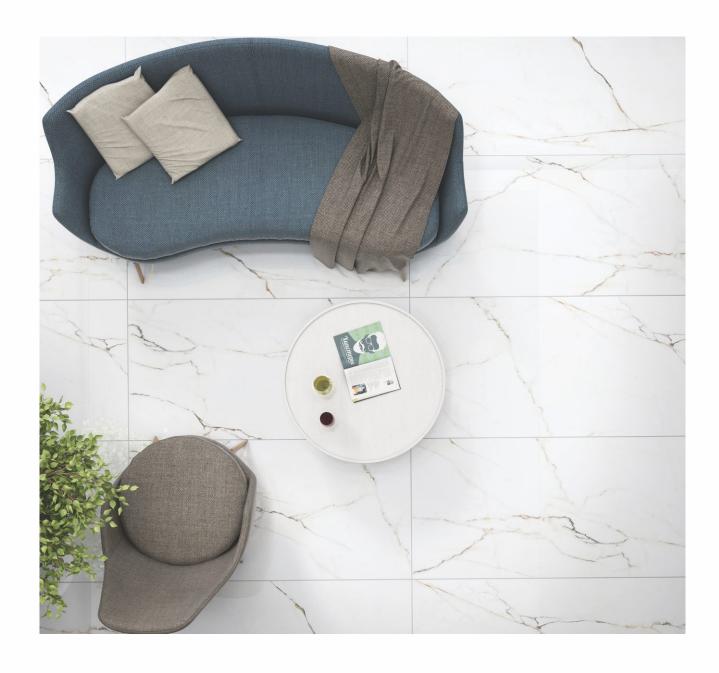

### AVAILABLE SIZES IN POLISHED VITRIFIED TILES

Our tiles are available in various sizes giving an opportunity to experiment and create attractive spaces. The large-sized tiles create a spacious view and the small-sized tiles are the perfect fit for a compact space. These tiles have multiple features like resistance to scratches, water and chemicals that create a comfortable environment.

**FEATURES** 

< 0.08% Water Absorption

Scratch

Random Designs

Chemical

AVAILABLE [9MM] THICKNESS IN ALL SIZES

300 x600 mm

600 x600 mm