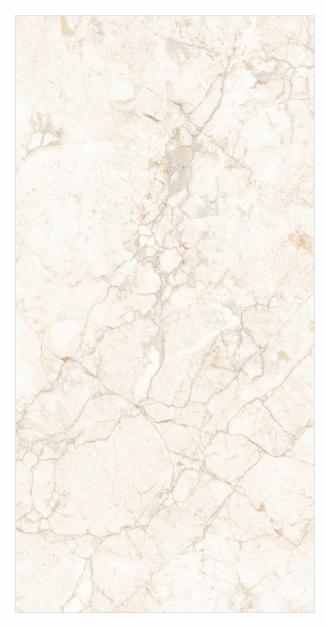

### AVAILABLE SIZES IN POLISHED VITRIFIED TILES

Our tiles are available in various sizes giving an opportunity to experiment and create attractive spaces. The large-sized tiles create a spacious view and the small-sized tiles are the perfect fit for a compact space. These tiles have multiple features like resistance to scratches, water and chemicals that create a comfortable environment.

**FEATURES** 

< 0.08% Water Absorption

Scratch

Random Designs

Chemical

AVAILABLE [9MM] THICKNESS IN ALL SIZES

300 x600 mm

600 x600 mm