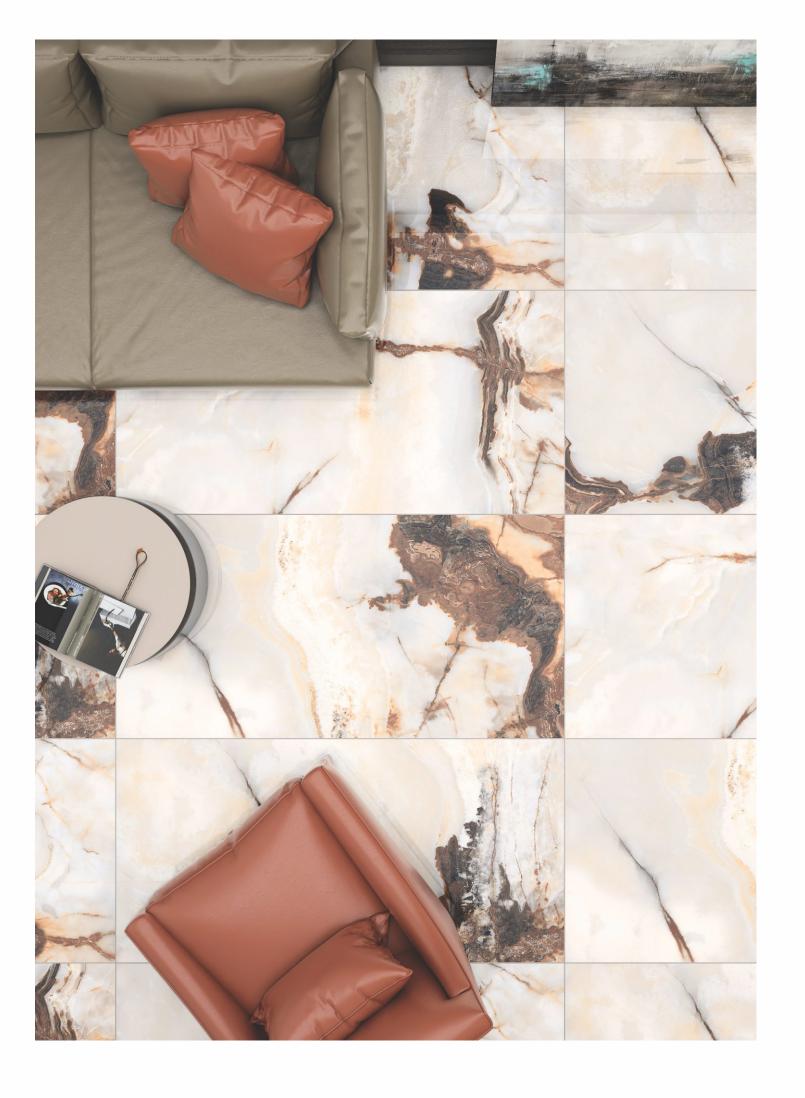

### AVAILABLE SIZES IN POLISHED VITRIFIED TILES

Our tiles are available in various sizes giving an opportunity to experiment and create attractive spaces. The large-sized tiles create a spacious view and the small-sized tiles are the perfect fit for a compact space. These tiles have multiple features like resistance to scratches, water and chemicals that create a comfortable environment.

**FEATURES** 

< 0.08% Water Absorption

Scratch

Random Designs

Chemical

AVAILABLE [9MM] THICKNESS IN ALL SIZES

300 x600 mm

600 x600 mm