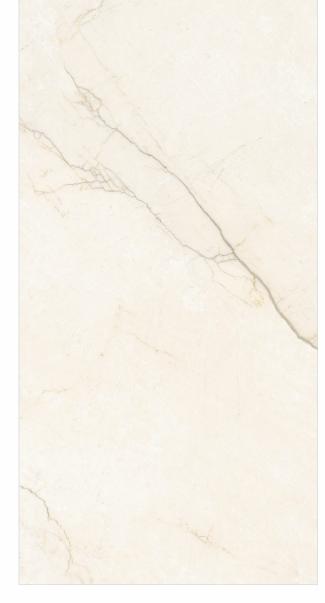

### AVAILABLE SIZES IN POLISHED VITRIFIED TILES

Our tiles are available in various sizes giving an opportunity to experiment and create attractive spaces. The large-sized tiles create a spacious view and the small-sized tiles are the perfect fit for a compact space. These tiles have multiple features like resistance to scratches, water and chemicals that create a comfortable environment.

**FEATURES** 

< 0.08% Water Absorption

Scratch

Random Designs

Chemical

AVAILABLE [9MM] THICKNESS IN ALL SIZES

300 x600 mm

600 x600 mm