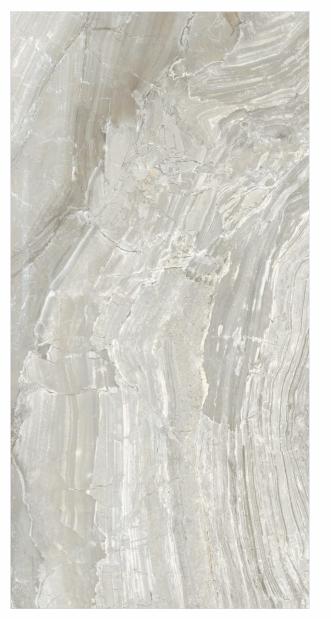

### AVAILABLE SIZES IN POLISHED VITRIFIED TILES

Our tiles are available in various sizes giving an opportunity to experiment and create attractive spaces. The large-sized tiles create a spacious view and the small-sized tiles are the perfect fit for a compact space. These tiles have multiple features like resistance to scratches, water and chemicals that create a comfortable environment.

**FEATURES** 

< 0.08% Water Absorption

Scratch

Random Designs

Chemical

AVAILABLE [9MM] THICKNESS IN ALL SIZES

300 x600 mm

600 x600 mm