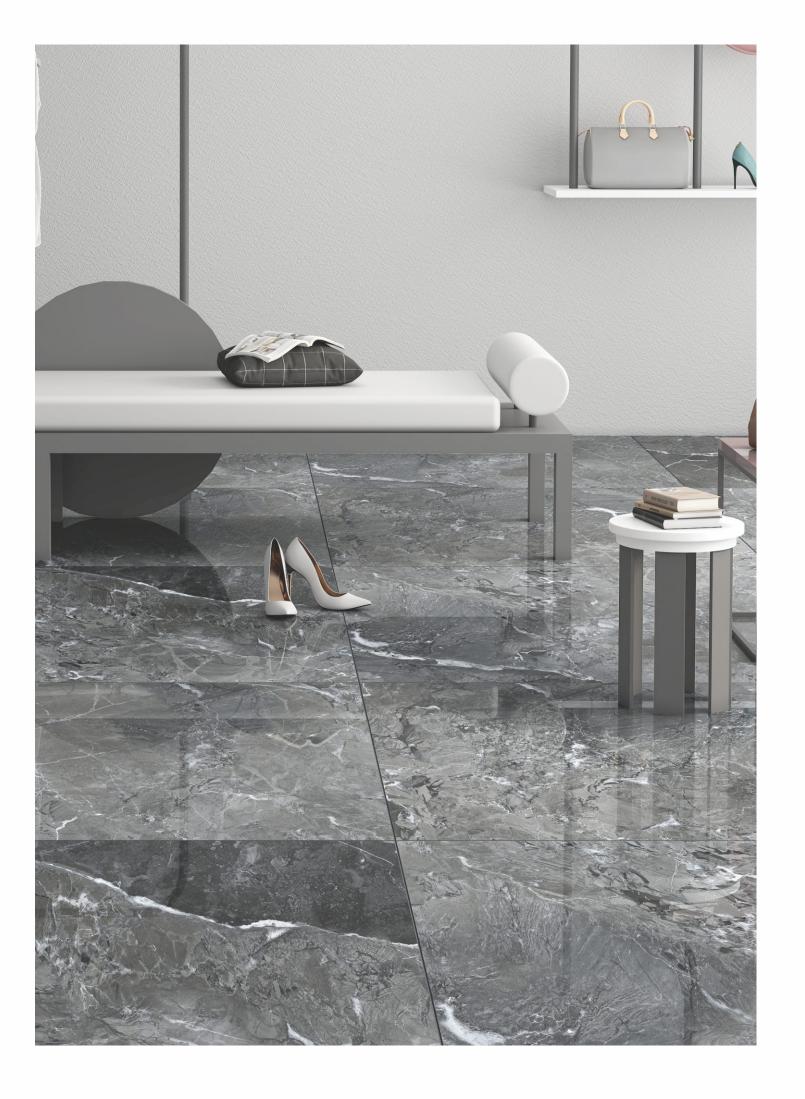

### AVAILABLE SIZES IN POLISHED VITRIFIED TILES

Our tiles are available in various sizes giving an opportunity to experiment and create attractive spaces. The large-sized tiles create a spacious view and the small-sized tiles are the perfect fit for a compact space. These tiles have multiple features like resistance to scratches, water and chemicals that create a comfortable environment.

**FEATURES** 

< 0.08% Water Absorption

Scratch

Random Designs

Chemical

AVAILABLE [9MM] THICKNESS IN ALL SIZES

300 x600 mm

600 x600 mm