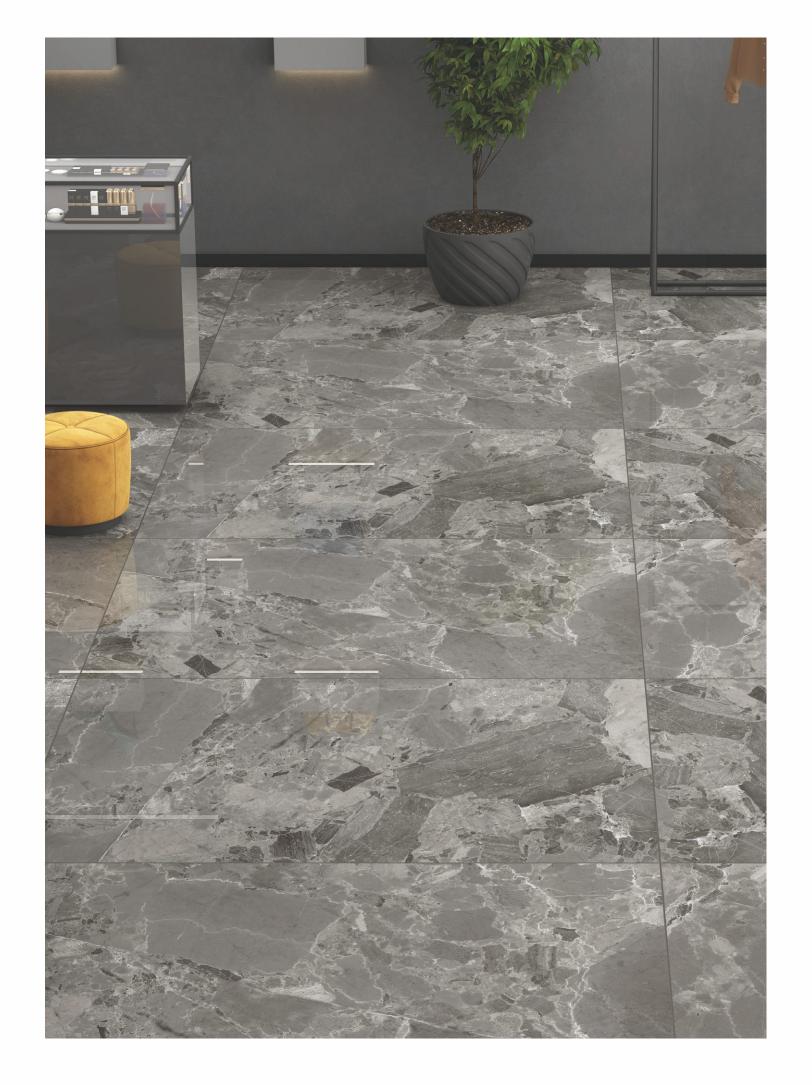

### AVAILABLE SIZES IN POLISHED VITRIFIED TILES

Our tiles are available in various sizes giving an opportunity to experiment and create attractive spaces. The large-sized tiles create a spacious view and the small-sized tiles are the perfect fit for a compact space. These tiles have multiple features like resistance to scratches, water and chemicals that create a comfortable environment.

**FEATURES** 

< 0.08% Water Absorption

Scratch

Random Designs

Chemical

AVAILABLE [9MM] THICKNESS IN ALL SIZES

300 x600 mm

600 x600 mm