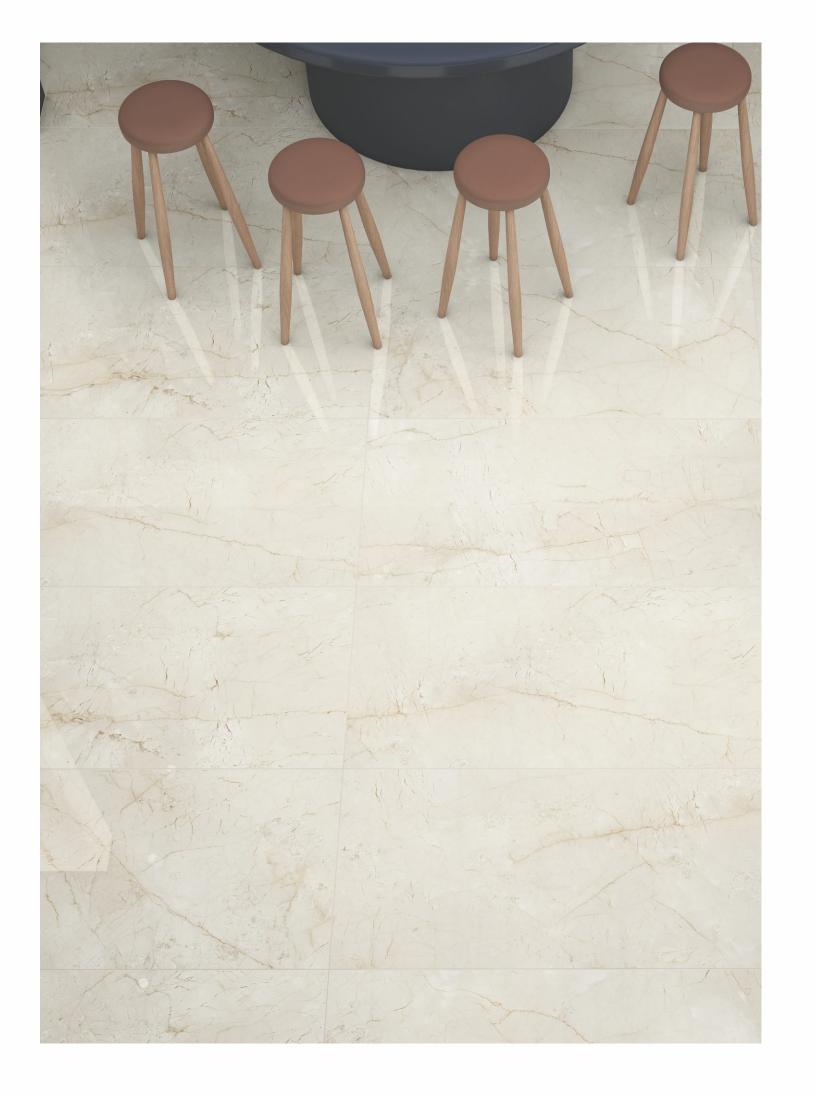

### AVAILABLE SIZES IN POLISHED VITRIFIED TILES

Our tiles are available in various sizes giving an opportunity to experiment and create attractive spaces. The large-sized tiles create a spacious view and the small-sized tiles are the perfect fit for a compact space. These tiles have multiple features like resistance to scratches, water and chemicals that create a comfortable environment.

**FEATURES** 

< 0.08% Water Absorption

Scratch

Random Designs

Chemical

AVAILABLE [9MM] THICKNESS IN ALL SIZES

300 x600 mm

600 x600 mm