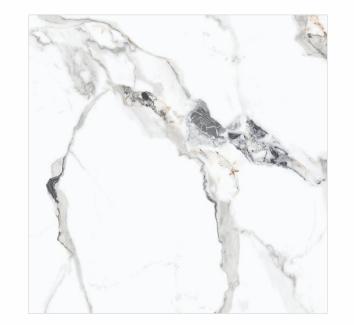

G5001

Glossy / Matt Finish

[9mm] Thickness

600x 1200mm

600x 600mm

< 0.08% Scratch Water Resistance Absorption

Random Designs

Chemical Resistant