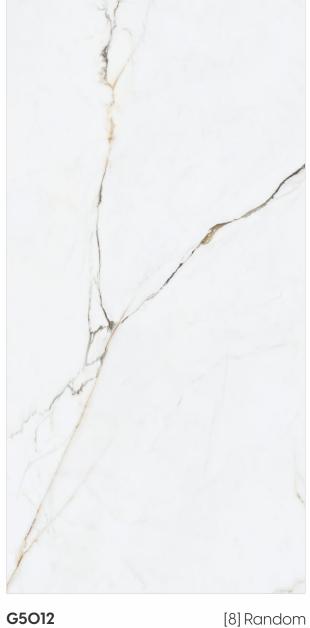

Random Designs

Chemical Resistant

G5007 [8] Random

[16] Random

Glossy / Matt Finish

[9mm] Thickness

600x 1200mm

600x 600mm