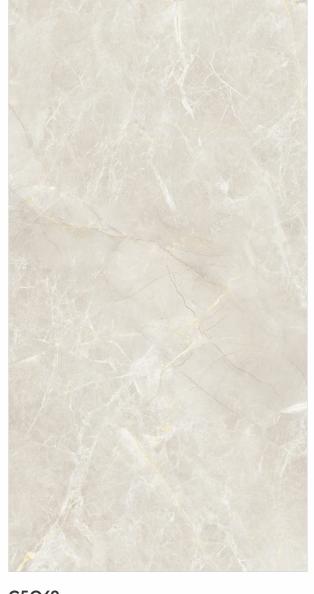

# 600X 1200MM 600X 600MM Glazed Vitrified Tiles

### AVAILABLE SIZES IN POLISHED VITRIFIED TILES

Our tiles are available in various sizes giving an opportunity to experiment and create attractive spaces. The large-sized tiles create a spacious view and the small-sized tiles are the perfect fit for a compact space. These tiles have multiple features like resistance to scratches, water and chemicals that create a comfortable environment.

**FEATURES** 

< 0.08% Water Absorption

Scratch

Random Designs

Chemical

AVAILABLE [9MM] THICKNESS IN ALL SIZES

300 x600 mm

600 x600 mm