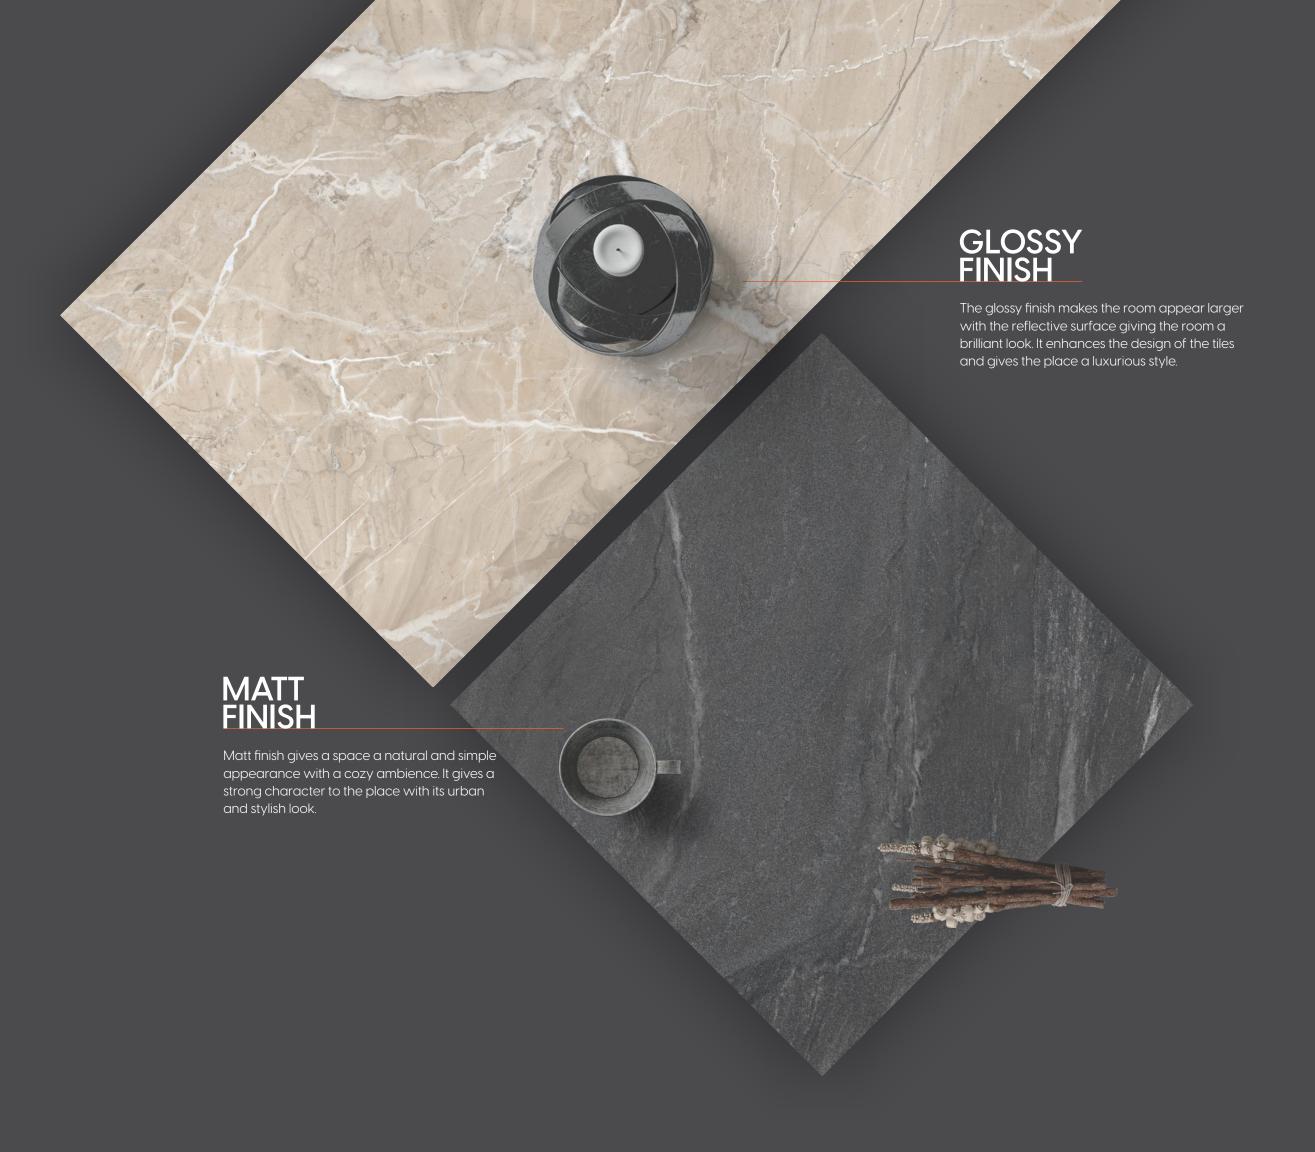

### AVAILABLE SIZES IN POLISHED VITRIFIED TILES

Our tiles are available in various sizes giving an opportunity to experiment and create attractive spaces. The large-sized tiles create a spacious view and the small-sized tiles are the perfect fit for a compact space. These tiles have multiple features like resistance to scratches, water and chemicals that create a comfortable environment.

600 x1200 mm 2 3

200 x1200 mm 800 x800 mm

Royal Royal

Glossy / Matt Finish

[9mm] Thickness

600x 1200mm 600x 600mm

< 0.08% Scratch Water Resistance Absorption

Random Designs