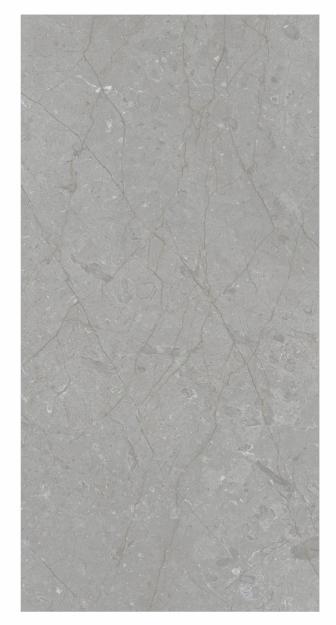

# 600X 1200MM 600X 600MM Glazed Vitrified Tiles

### AVAILABLE SIZES IN POLISHED VITRIFIED TILES

Our tiles are available in various sizes giving an opportunity to experiment and create attractive spaces. The large-sized tiles create a spacious view and the small-sized tiles are the perfect fit for a compact space. These tiles have multiple features like resistance to scratches, water and chemicals that create a comfortable environment.

**FEATURES** 

< 0.08% Water Absorption

Scratch

Random Designs

Chemical

AVAILABLE [9MM] THICKNESS IN ALL SIZES

300 x600 mm

600 x600 mm