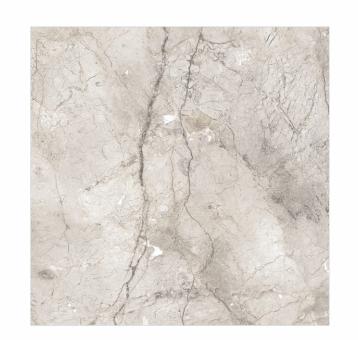

G5001

Glossy / Matt Finish

[9mm] Thickness

600x 1200mm

600x 600mm

< 0.08% Scratch Water Resistance Absorption

Random Designs

Chemical Resistant