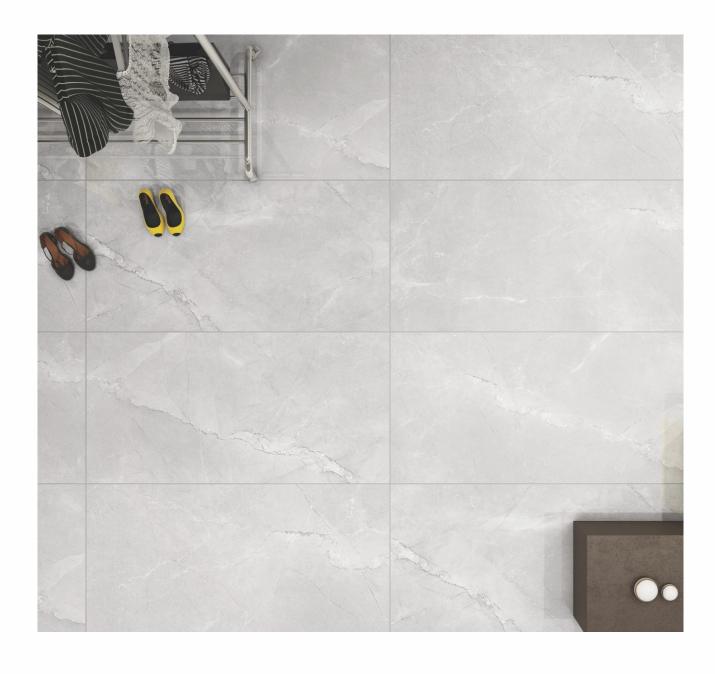

### AVAILABLE SIZES IN POLISHED VITRIFIED TILES

Our tiles are available in various sizes giving an opportunity to experiment and create attractive spaces. The large-sized tiles create a spacious view and the small-sized tiles are the perfect fit for a compact space. These tiles have multiple features like resistance to scratches, water and chemicals that create a comfortable environment.

**FEATURES** 

< 0.08% Water Absorption

Scratch

Random Designs

Chemical

AVAILABLE [9MM] THICKNESS IN ALL SIZES

300 x600 mm

600 x600 mm