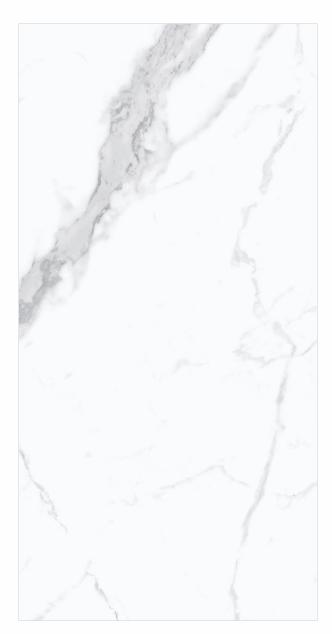

### AVAILABLE SIZES IN POLISHED VITRIFIED TILES

Our tiles are available in various sizes giving an opportunity to experiment and create attractive spaces. The large-sized tiles create a spacious view and the small-sized tiles are the perfect fit for a compact space. These tiles have multiple features like resistance to scratches, water and chemicals that create a comfortable environment.

**FEATURES** 

< 0.08% Water Absorption

Scratch

Random Designs

Chemical

AVAILABLE [9MM] THICKNESS IN ALL SIZES

300 x600 mm

600 x600 mm