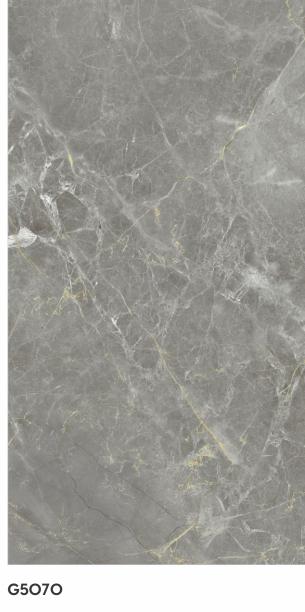

G5001

Glossy / Matt Finish

[9mm] Thickness

600x 1200mm

600x 600mm

< 0.08% Scratch Water Resistance Absorption

Random Designs

Chemical Resistant