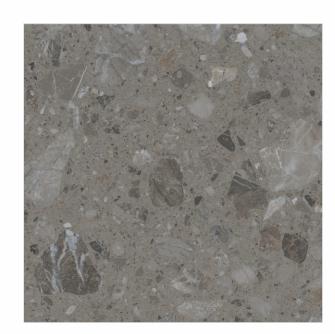

### AVAILABLE SIZES IN POLISHED VITRIFIED TILES

Our tiles are available in various sizes giving an opportunity to experiment and create attractive spaces. The large-sized tiles create a spacious view and the small-sized tiles are the perfect fit for a compact space. These tiles have multiple features like resistance to scratches, water and chemicals that create a comfortable environment.

**FEATURES** 

< 0.08% Water Absorption

Scratch

Random Designs

Chemical

AVAILABLE [9MM] THICKNESS IN ALL SIZES

300 x600 mm

600 x600 mm