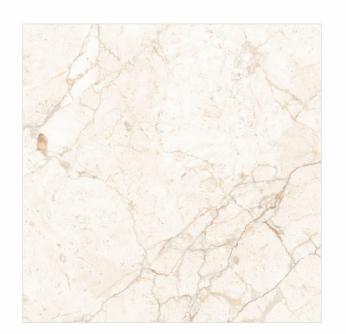

### AVAILABLE SIZES IN POLISHED VITRIFIED TILES

Our tiles are available in various sizes giving an opportunity to experiment and create attractive spaces. The large-sized tiles create a spacious view and the small-sized tiles are the perfect fit for a compact space. These tiles have multiple features like resistance to scratches, water and chemicals that create a comfortable environment.

**FEATURES** 

< 0.08% Water Absorption

Scratch

Random Designs

Chemical

AVAILABLE [9MM] THICKNESS IN ALL SIZES

300 x600 mm

600 x600 mm