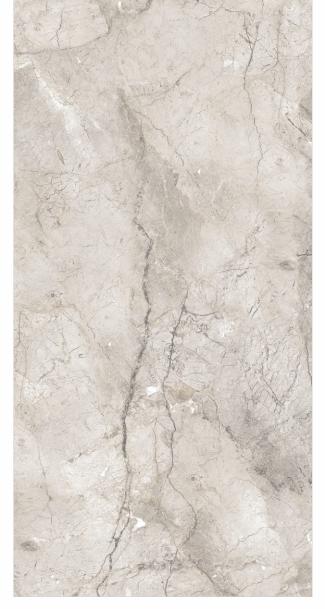

G5001

Glossy / Matt Finish

[9mm] Thickness

600x 1200mm

600x 600mm

< 0.08% Scratch Water Resistance Absorption

Random Designs

Chemical Resistant