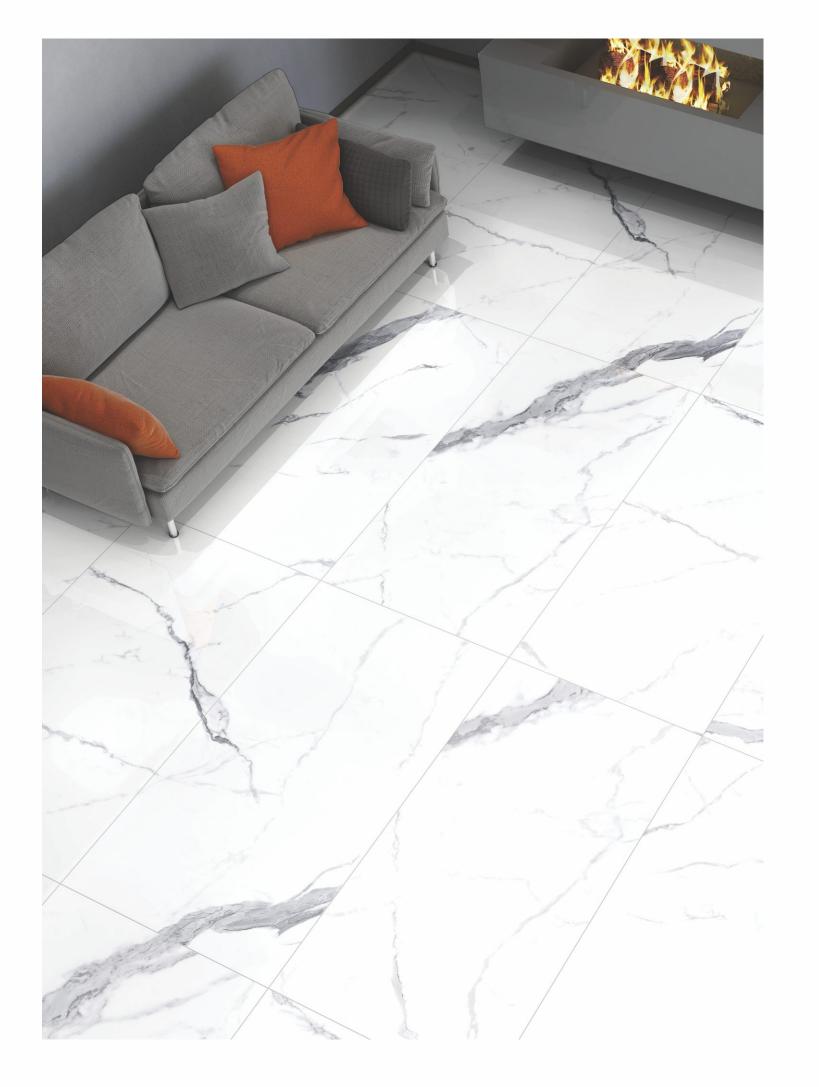

### AVAILABLE SIZES IN POLISHED VITRIFIED TILES

Our tiles are available in various sizes giving an opportunity to experiment and create attractive spaces. The large-sized tiles create a spacious view and the small-sized tiles are the perfect fit for a compact space. These tiles have multiple features like resistance to scratches, water and chemicals that create a comfortable environment.

**FEATURES** 

< 0.08% Water Absorption

Scratch

Random Designs

Chemical

AVAILABLE [9MM] THICKNESS IN ALL SIZES

300 x600 mm

600 x600 mm