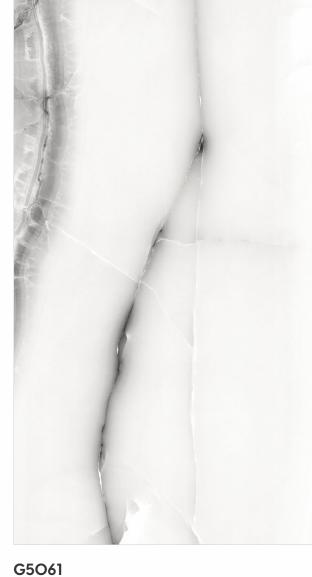

G5001

Glossy / Matt Finish

[9mm] Thickness

600x 1200mm

600x 600mm

< 0.08% Scratch Water Resistance Absorption

Random Designs

Chemical Resistant