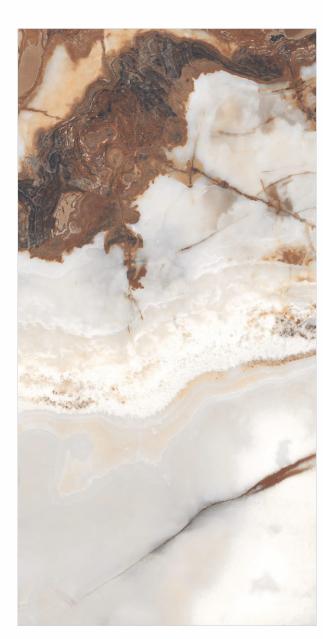

### AVAILABLE SIZES IN POLISHED VITRIFIED TILES

Our tiles are available in various sizes giving an opportunity to experiment and create attractive spaces. The large-sized tiles create a spacious view and the small-sized tiles are the perfect fit for a compact space. These tiles have multiple features like resistance to scratches, water and chemicals that create a comfortable environment.

**FEATURES** 

< 0.08% Water Absorption

Scratch

Random Designs

Chemical

AVAILABLE [9MM] THICKNESS IN ALL SIZES

300 x600 mm

600 x600 mm