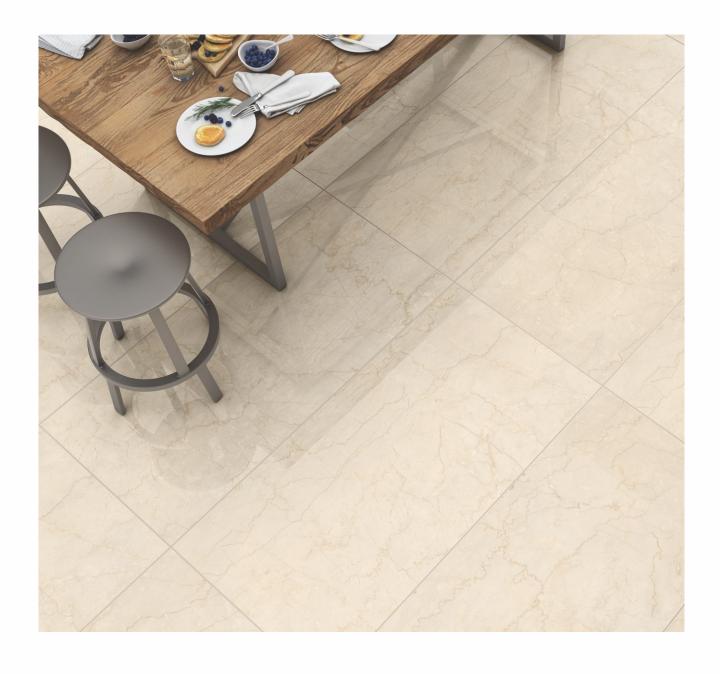

### AVAILABLE SIZES IN POLISHED VITRIFIED TILES

Our tiles are available in various sizes giving an opportunity to experiment and create attractive spaces. The large-sized tiles create a spacious view and the small-sized tiles are the perfect fit for a compact space. These tiles have multiple features like resistance to scratches, water and chemicals that create a comfortable environment.

**FEATURES** 

< 0.08% Water Absorption

Scratch

Random Designs

Chemical

AVAILABLE [9MM] THICKNESS IN ALL SIZES

300 x600 mm

600 x600 mm