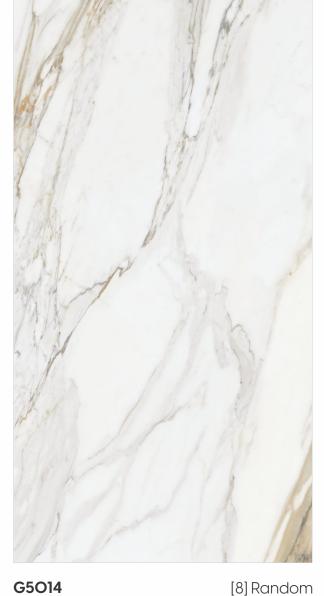

[9mm] Thickness

600x 1200mm

600x 600mm

G5O15

[16] Random

[2] Random

Chemical Resistant

Glossy / Matt Finish