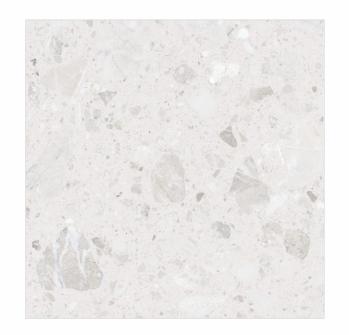

### AVAILABLE SIZES IN POLISHED VITRIFIED TILES

Our tiles are available in various sizes giving an opportunity to experiment and create attractive spaces. The large-sized tiles create a spacious view and the small-sized tiles are the perfect fit for a compact space. These tiles have multiple features like resistance to scratches, water and chemicals that create a comfortable environment.

**FEATURES** 

< 0.08% Water Absorption

Scratch

Random Designs

Chemical

AVAILABLE [9MM] THICKNESS IN ALL SIZES

300 x600 mm

600 x600 mm