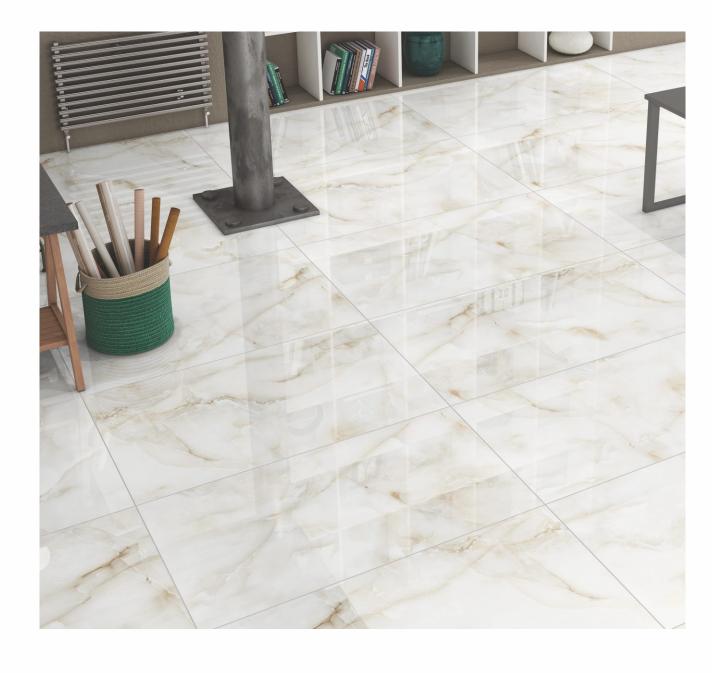

### AVAILABLE SIZES IN POLISHED VITRIFIED TILES

Our tiles are available in various sizes giving an opportunity to experiment and create attractive spaces. The large-sized tiles create a spacious view and the small-sized tiles are the perfect fit for a compact space. These tiles have multiple features like resistance to scratches, water and chemicals that create a comfortable environment.

**FEATURES** 

< 0.08% Water Absorption

Scratch

Random Designs

Chemical

AVAILABLE [9MM] THICKNESS IN ALL SIZES

300 x600 mm

600 x600 mm