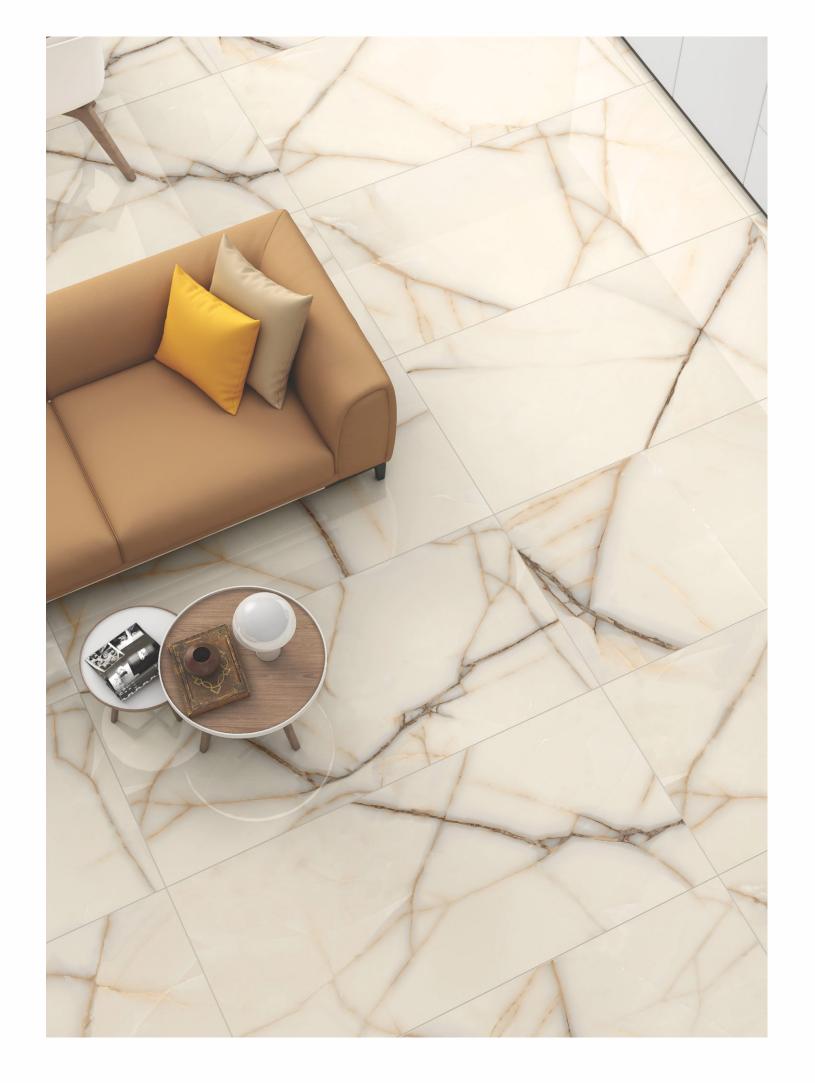

### AVAILABLE SIZES IN POLISHED VITRIFIED TILES

Our tiles are available in various sizes giving an opportunity to experiment and create attractive spaces. The large-sized tiles create a spacious view and the small-sized tiles are the perfect fit for a compact space. These tiles have multiple features like resistance to scratches, water and chemicals that create a comfortable environment.

**FEATURES** 

< 0.08% Water Absorption

Scratch

Random Designs

Chemical

AVAILABLE [9MM] THICKNESS IN ALL SIZES

300 x600 mm

600 x600 mm

600 x1200 mm 2 3

200 x1200 mm 800 x800 mm

Royal Royal

Glossy / Matt Finish

[9mm] Thickness

600x 1200mm 600x 600mm

< 0.08% Scratch Water Resistance Absorption

Random Designs