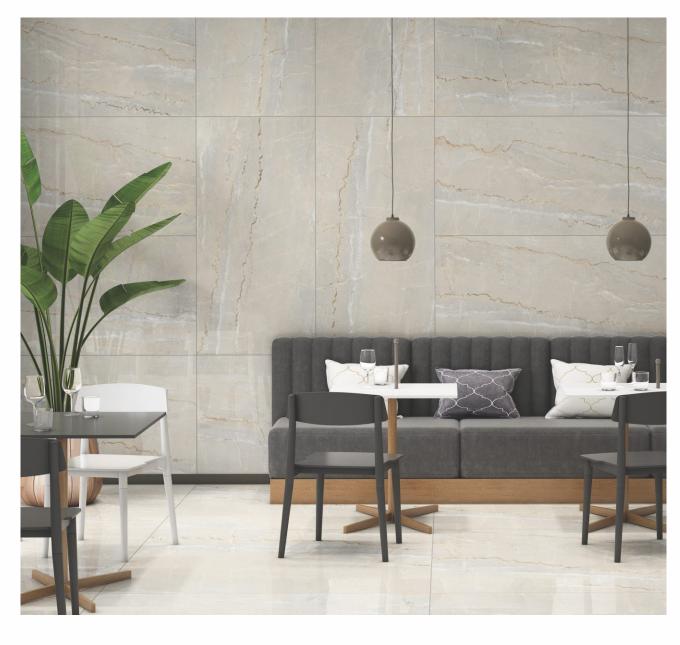

### AVAILABLE SIZES IN POLISHED VITRIFIED TILES

Our tiles are available in various sizes giving an opportunity to experiment and create attractive spaces. The large-sized tiles create a spacious view and the small-sized tiles are the perfect fit for a compact space. These tiles have multiple features like resistance to scratches, water and chemicals that create a comfortable environment.