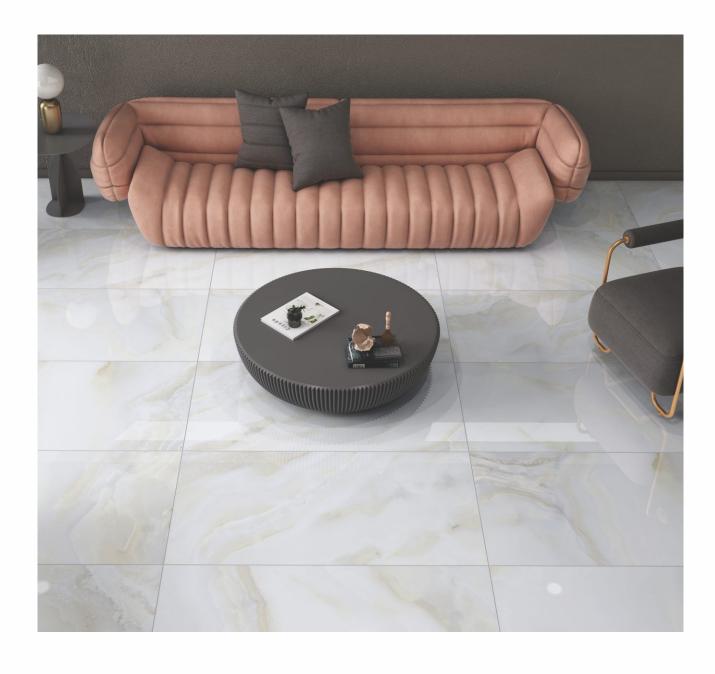

### AVAILABLE SIZES IN POLISHED VITRIFIED TILES

Our tiles are available in various sizes giving an opportunity to experiment and create attractive spaces. The large-sized tiles create a spacious view and the small-sized tiles are the perfect fit for a compact space. These tiles have multiple features like resistance to scratches, water and chemicals that create a comfortable environment.

**FEATURES** 

< 0.08% Water Absorption

Scratch

Random Designs

Chemical

AVAILABLE [9MM] THICKNESS IN ALL SIZES

300 x600 mm

600 x600 mm